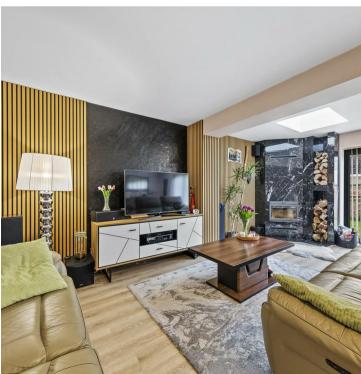

Beautifully presented living/dining room boasting large bi folding doors to the rear elevation injecting natural light, part panelled wall adding a touch of character and a stunning log burning stove with a marble surround.