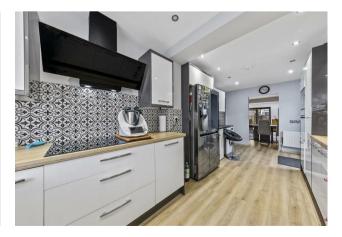

The extended kitchen comprises a host of eye and base level high gloss fitted units, work surfaces, a composite sink with draining board, an integrated Bosch oven, a Bosch combination microwave oven, a Bosch induction hob, space for fridge/freezer and an integrated dishwasher.