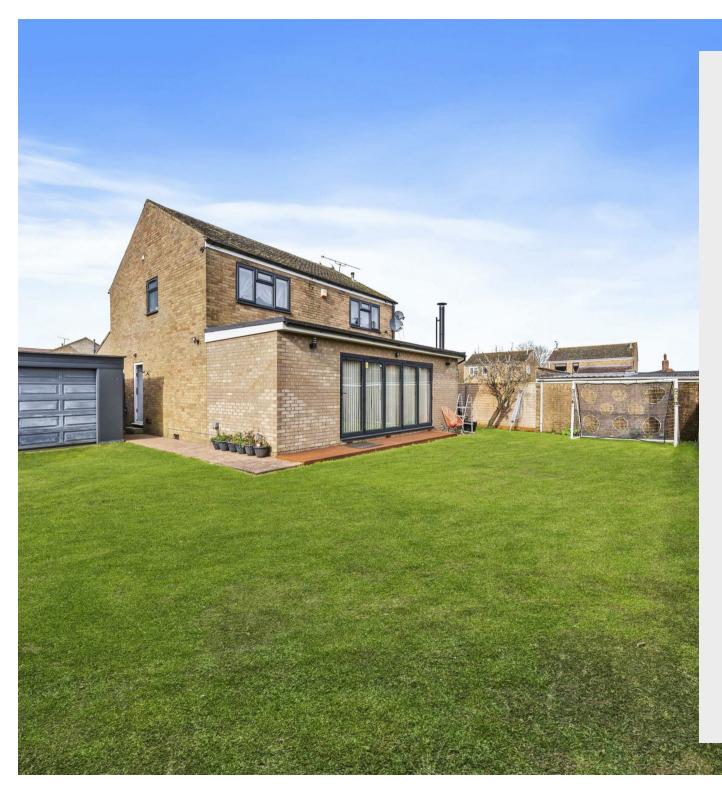

The property boasts a neat and low maintenance frontage comprising a spacious block paved driveway and gated side access. The south facing rear garden is a true sun trap with a patio area leading and generous lawn offering the perfect place to sit out and entertain with friends.

Fantastic Rear Extension

Converted Garage

Beautifully Presented

Modernised Kitchen

Bosch Appliances

Fitted Wardrobes

**Ensuite Shower Room** 

Generous Garden With Workshop