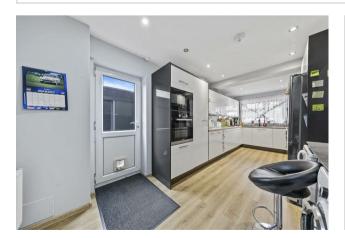

The extended kitchen comprises a host of eye and base level high gloss fitted units, work surfaces, a composite sink with draining board, an integrated Bosch oven, a Bosch combination microwave oven, a Bosch induction hob, space for fridge/freezer and an integrated dishwasher.