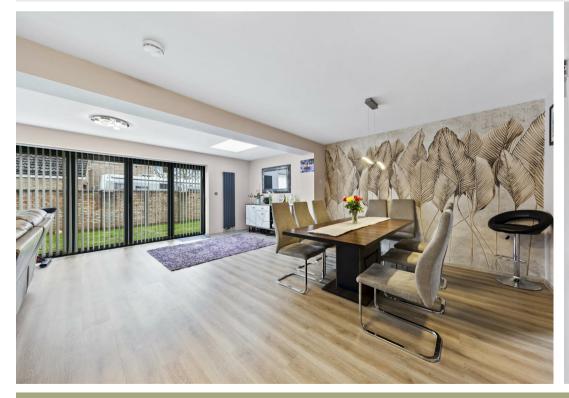

Beautifully presented living/dining room boasting large bi folding doors to the rear elevation injecting natural light, part panelled wall adding a touch of character and a stunning log burning stove with a marble surround.