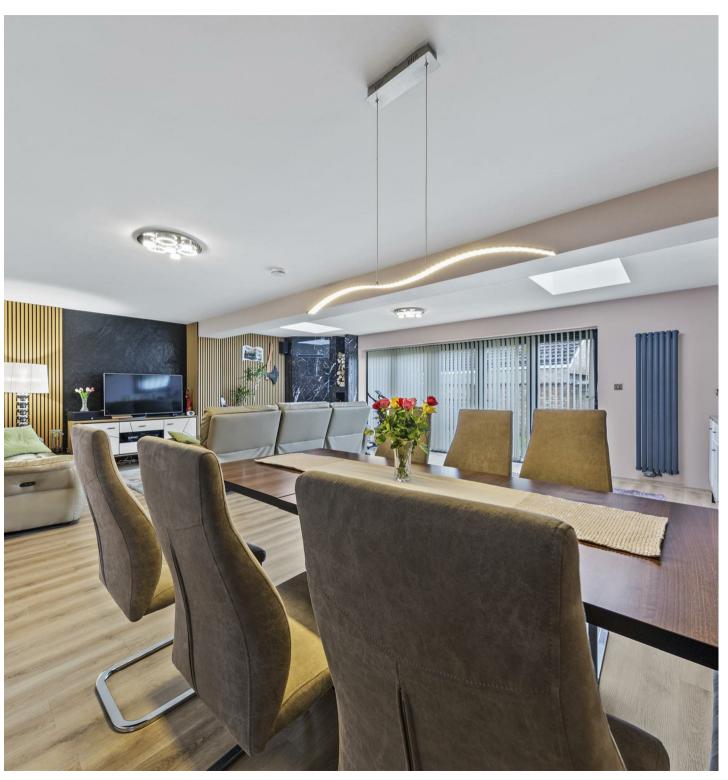

Beautifully presented living/dining room boasting large bi folding doors to the rear elevation injecting natural light, part panelled wall adding a touch of character and a stunning log burning stove with a marble surround.