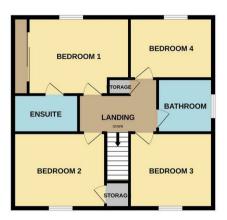

First floor landing with access to the bedrooms, family bathroom and loft.

Main bedroom with a large fitted wardrobe and access to the ensuite.

The en suite comprises a three piece suite to include a low level WC, a wash hand basin and a shower cubical.

Three further bedrooms, two of which is double in size and boast fitted storage.

Family bathroom comprising ceramic tiled walls, a chrome heated towel rail and a white three piece suite to include a low level WC, a wash hand basin and a panel enclosed bath with a fitted shower over.

**Gated Side Access** 

GROUND FLOOR 1ST FLOOR

Whilst every attempt has been made to ensure the accuracy of the floor plan contained here, measurements of doors, windows, rooms and any other items are approximate and no responsibility is taken for any error, omission, or mis-statement. The plan is copyright to Simpson and Partiers and is for illustrative purposes and should only be used as such by any prospective purchaser. The services, systems and appliances shown have not be tested and no guarantee as to their operability can be given Made with Metropix ©2024