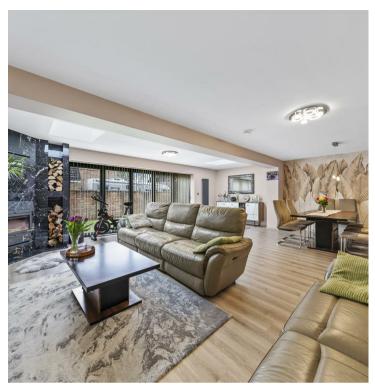

Beautifully presented living/dining room boasting large bi folding doors to the rear elevation injecting natural light, part panelled wall adding a touch of character and a stunning log burning stove with a marble surround.