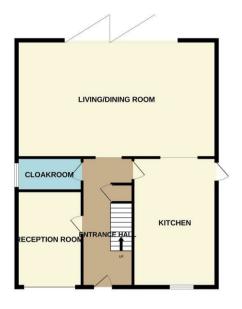

Entrance through the composite front door leading into the inviting and spacious entrance hall with attractive wood flooring, access to the converted garage, extended living room and stairs flows up to the first floor landing.

Beautifully presented living/dining room boasting large bi folding doors to the rear elevation injecting natural light, part panelled wall adding a touch of character and a stunning log burning stove with a marble surround.

The extended kitchen comprises a host of eye and base level high gloss fitted units, work surfaces, a composite sink with draining board, an integrated Bosch oven, a Bosch combination microwave oven, a Bosch induction hob, space for fridge/freezer and an integrated dishwasher.

Guest WC comprising, a chrome heated tail rail and a two piece suite.

The garage has been converted to create a fantastic salon and offers the potential to be utilised as additional living accommodation.

**Gated Side Access** 

GROUND FLOOR 1ST FLOOR

Whilst every attempt has been made to ensure the accuracy of the floor plan contained here, measurements of doors, windows, rooms and any other items are approximate and no responsibility is taken for any error, omission, or mis-statement. The plan is copyright to Simpson and Partiers and is for illustrative purposes and should only be used as such by any prospective purchaser. The services, systems and appliances shown have not be tested and no guarantee as to their operability can be given Made with Metropix ©2024