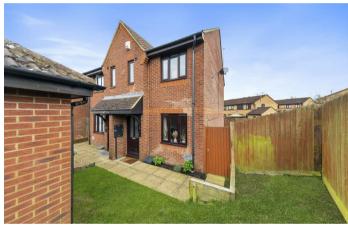

The rear garden is larger than you'd expect and has been well maintained by the current owners. The garden features a paved area with ample space for a garden table and chairs, perfect for outdoor entertaining, a generous lawn and a timber gate leading to the front.