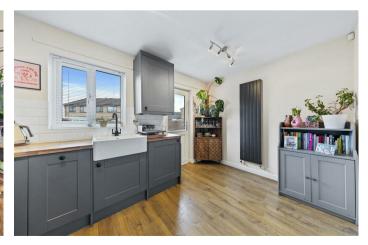

Beautifully appointed living/dining room in excellent decorative order featuring high quality laminate flooring, a window to the front elevation and a door leading into the kitchen.

The kitchen boasts continued laminate flooring, space for a dining table and chairs and a door to the rear garden.

The kitchen comprises a host of eye and base level units, a roll top work-surface, ceramic wall tiles, a butler sink with a mixer tap, an electric oven, a four-ring gas hob, and space for a washing machine, and an integrated fridge freezer.