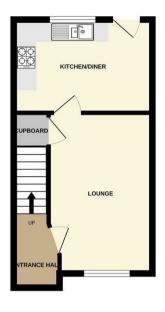

Entrance is gained through a composite front door into an entrance hall with attractive vinyl flooring, space for coat and shoe storage and a door leads into the living room and stairs rising to the first floor.

Beautifully appointed living/dining room in excellent decorative order featuring high quality laminate flooring, a window to the front elevation and a door leading into the kitchen.

The kitchen boasts continued laminate flooring, space for a dining table and chairs and a door to the rear garden.

GROUND FLOOR 1ST FLOOR

Whilst every attempt has been made to ensure the accuracy of the floor plan contained here, measuremer of doors, windows, rooms and any other learns are approximate and no responsibility is taken for any ento, crisisot, or mis-atteinment. The plan is copying to Simpton and Partners and is for illustrative purposes and should only be used as such by any prospective purchaser. The services, systems applicable, the prospective purchaser. The services, systems of applicances shown have not be tested and no guarantee as to their operability can be given.