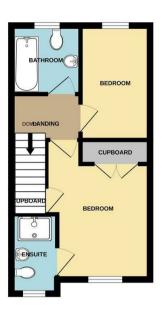

The main bedroom benefits from being double in size with built-in wardrobes and an en-suite shower room.

En-suite comprising a three-piece suite with a shower cubical, wash hand basin and low level wc.

The second bedroom offers a generous single bedroom or study, perfect for those working from home.

Bathroom comprising a heated towel rail and a white three-piece suite to include a panel bath with a shower over, wash hand basin and a low-level WC.

GROUND FLOOR 1ST FLOOR

Whilst every attempt has been made to ensure the accuracy of the floor plan contained here, measuremer of doors, windows, rooms and any other learns are approximate and no responsibility is taken for any ento, crisisot, or mis-atteinment. The plan is copying to Simpton and Partners and is for illustrative purposes and should only be used as such by any prospective purchaser. The services, systems applicable, the prospective purchaser. The services, systems of applicances shown have not be tested and no guarantee as to their operability can be given.