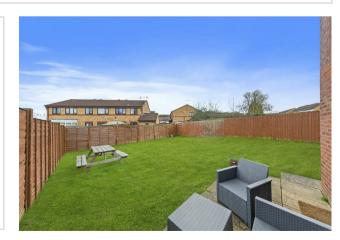

The rear garden is larger than you'd expect and has been well maintained by the current owners. The garden features a paved area with ample space for a garden table and chairs, perfect for outdoor entertaining, a generous lawn and a timber gate leading to the front.