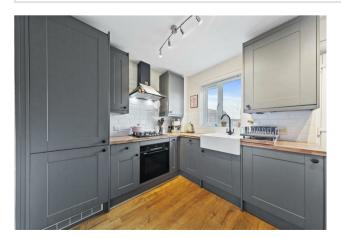

Beautifully appointed living/dining room in excellent decorative order featuring high quality laminate flooring, a window to the front elevation and a door leading into the kitchen.

The kitchen boasts continued laminate flooring, space for a dining table and chairs and a door to the rear garden.

The kitchen comprises a host of eye and base level units, a roll top work-surface, ceramic wall tiles, a butler sink with a mixer tap, an electric oven, a four-ring gas hob, and space for a washing machine, and an integrated fridge freezer.