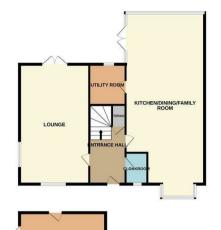

**№** 5

P 3

Offers over £650,000

Beautifully Proportioned Family Home Meticulously Updated Five Double Bedrooms Extended Family Room Study/Gym/Studio Modernised Kitchen

STUDIO/STUDY/GYM

Whists every attempt has been made to ensure the accuracy of the floor plan contained here, measurements of doors windows, comes and any other tense are approximate and no responsibility is taken for any error, omission, or mis-statement. The plan is copyright to Simpson and Partners and is for illustrative purposes and should only be used as such by any prospective purchaser. The services, systems and appliances shown have not be tested and no guarantee as to their operability can be given Made with Metropix (2020 for the programment of the description of the programment of t