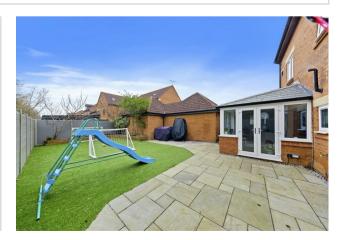

The property boasts a neat frontage comprising a hard standing driveway to the front elevation leading to the newly converted double garage with off road parking for multiple cars. The rear garden offers a spacious patio leading from the rear doors offering the ideal space for entertaining with a low maintenance artificial lawn area.