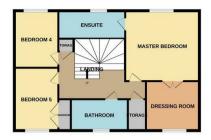

**№** 5

P 3

Offers over £650,000

Beautifully Proportioned Family Home Meticulously Updated Five Double Bedrooms Extended Family Room Study/Gym/Studio Modernised Kitchen

STUDIO/STUDY/GYM

Whists every attempt has been made to ensure the accuracy of the floor plan contained here, measurements of doors windows, comes and any other tense are approximate and no responsibility is taken for any error, omission, or mis-statement. The plan is copyright to Simpson and Partners and is for illustrative purposes and should only be used as such by any prospective purchaser. The services, systems and appliances shown have not be tested and no guarantee as to their operability can be given Made with Metropix (2020 for the programment of the description of the programment of t