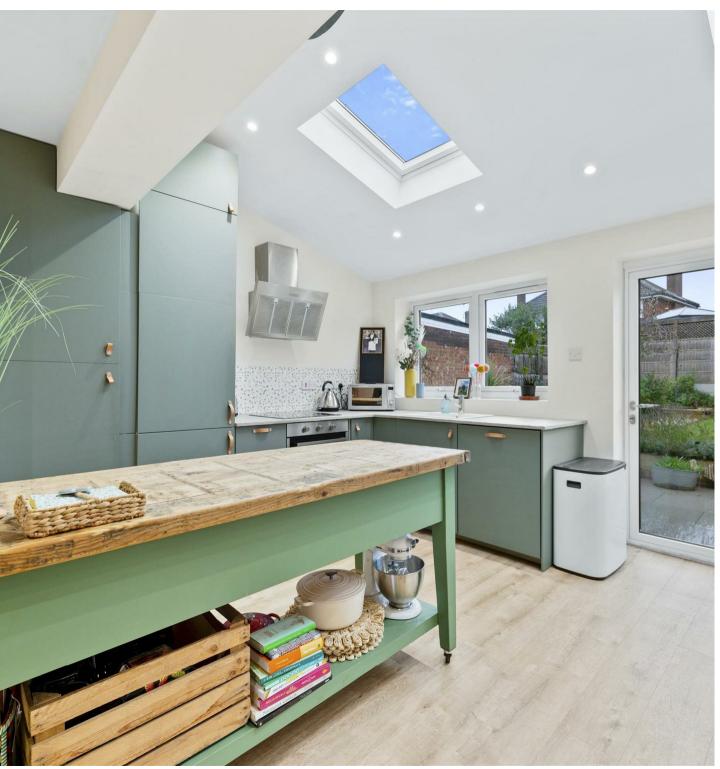

This impressive home benefits from a new smart gas central heating system and new UPVC double glazing. As you step in to the property, you're greeted by an inviting entrance hall leading you to a stylish living room with feature fireplace. The heart of the home is a generously proportioned kitchen/dining/family room, seamlessly designed with an open and free-flowing feel. This multifunctional space features an integrated oven, hob and fridge freezer. For added convenience a utility/cloakroom is strategically positioned just off the kitchen area.