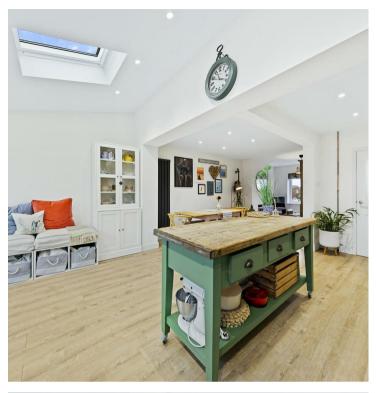

This impressive home benefits from a new smart gas central heating system and new UPVC double glazing. As you step in to the property, you're greeted by an inviting entrance hall leading you to a stylish living room with feature fireplace. The heart of the home is a generously proportioned kitchen/dining/family room, seamlessly designed with an open and free-flowing feel. This multifunctional space features an integrated oven, hob and fridge freezer. For added convenience a utility/cloakroom is strategically positioned just off the kitchen area.