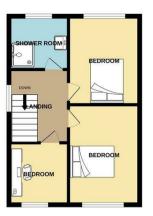

Upstairs the property continues to impress with a trendy threepiece suite shower room and three bedrooms, two of which are spacious doubles. Outside is equally impressive with a driveway for several cars and a landscaped rear garden, great for entertaining. An exceptional home and location offered for sale with no chain. Sold by William Coulson partnered with Simpson Property Experts 01908 040289

GROUND FLOOR 1ST FLOOR

Whilst every afterrigt has been made to ensure the accuracy of the floor plan contained here, measurem of doors, windows, rooms and any other items are approximate and no responsibility is token for any energy crisison, or mis-statement. The plan is copyright to Simpon and Partners and is to tillustrative purposes and should only be used as such by any prospective purchaser. The services, systems and paparages shown have not be tended and no guarantee as to their consolibility can be obey to be only a proper part of the properties of the pro