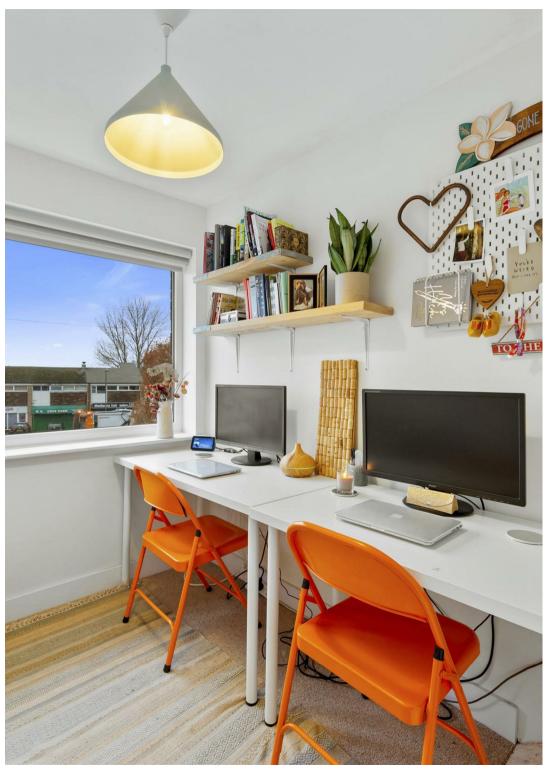

This impressive home benefits from a new smart gas central heating system and new UPVC double glazing. As you step in to the property, you're greeted by an inviting entrance hall leading you to a stylish living room with feature fireplace. The heart of the home is a generously proportioned kitchen/dining/family room, seamlessly designed with an open and free-flowing feel. This multifunctional space features an integrated oven, hob and fridge freezer. For added convenience a utility/cloakroom is strategically positioned just off the kitchen area.