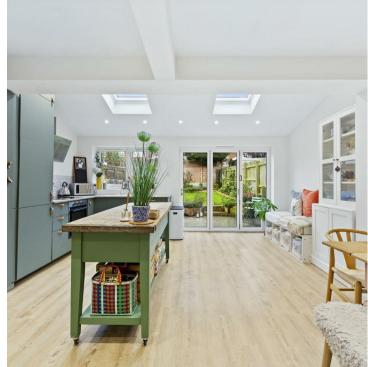

This impressive home benefits from a new smart gas central heating system and new UPVC double glazing. As you step in to the property, you're greeted by an inviting entrance hall leading you to a stylish living room with feature fireplace. The heart of the home is a generously proportioned kitchen/dining/family room, seamlessly designed with an open and free-flowing feel. This multifunctional space features an integrated oven, hob and fridge freezer. For added convenience a utility/cloakroom is strategically positioned just off the kitchen area.