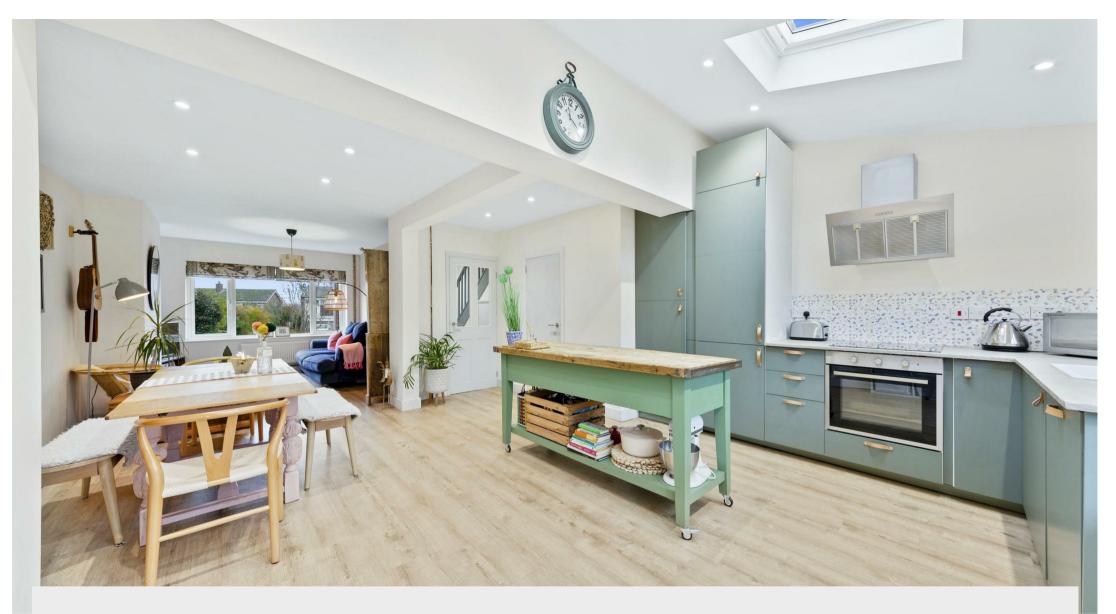

This impressive home benefits from a new smart gas central heating system and new UPVC double glazing. As you step in to the property, you're greeted by an inviting entrance hall leading you to a stylish living room with feature fireplace. The heart of the home is a generously proportioned kitchen/dining/family room, seamlessly designed with an open and free-flowing feel. This multifunctional space features an integrated oven, hob and fridge freezer. For added convenience a utility/cloakroom is strategically positioned just off the kitchen area.