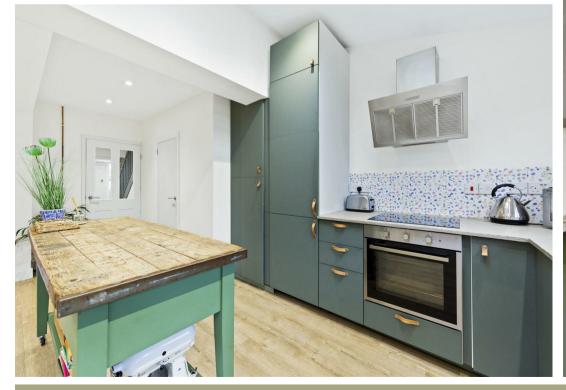

This impressive home benefits from a new smart gas central heating system and new UPVC double glazing. As you step in to the property, you're greeted by an inviting entrance hall leading you to a stylish living room with feature fireplace. The heart of the home is a generously proportioned kitchen/dining/family room, seamlessly designed with an open and free-flowing feel. This multifunctional space features an integrated oven, hob and fridge freezer. For added convenience a utility/cloakroom is strategically positioned just off the kitchen area.