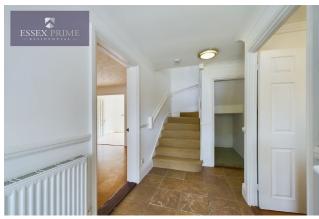

#### Entrance Hallway 4' 11" x 9' 5" (1.50m x 2.87m)

upon entry via a part glazed UPVC door this Impressive Hallway of tiled flooring, radiator, allows access to all rooms on the ground floor including Garage,

## **Stairs to first floor Landing** 13' 3" x 6' 0" (4.04m x 1.83m)

Stairs and landing carpeted in neutral twist similar to sisal carpet. Bannister in white with spindles, airing cupboard.