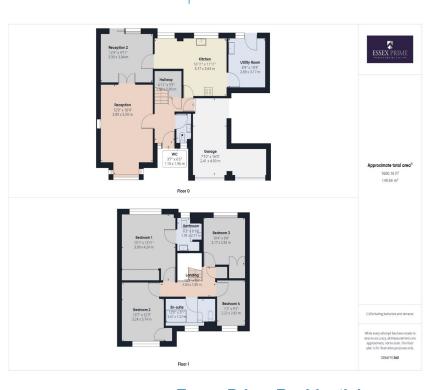

#### Summary of accommodation

- Four Bedrooms
- · Kitchen Dining area
- En-suite
- Large front Garden
- Driveway
- Double Garage
- Rear Garden
- Prime Location
- -
- \_
- •