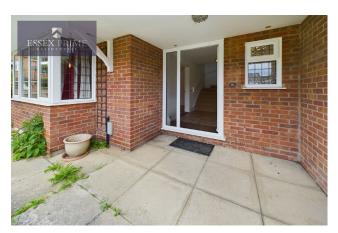

#### **Entrance Porch**

#### Entrance Hallway 4' 11" x 9' 5" (1.50m x 2.87m)

upon entry via a part glazed UPVC door this Impressive Hallway of tiled flooring, radiator, allows access to all rooms on the ground floor including Garage,