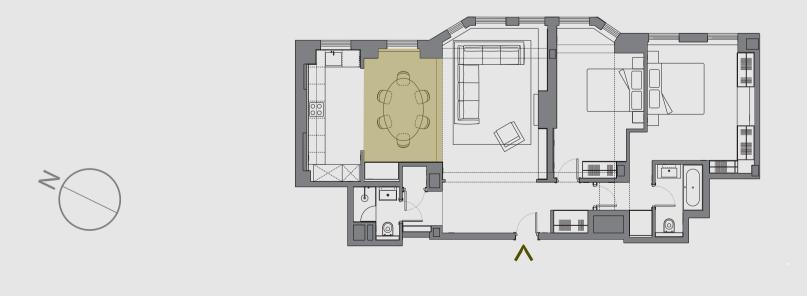

#### P L A N

- 1 ENTRANCE LOBBY
- 2 LIVING
- 3 DINING
- 4 KITCHEN
- 5 MASTER BEDROOM
- 6 MASTER ENSUITE
- 7 BEDROOM 2
- 8 GUEST BATHROOM
- 9 LAUNDRY / UTILITY
- 10 WINE BAR
- 11 CLOAK

GIA approx. 102.93 sqm / 1,108 sqft