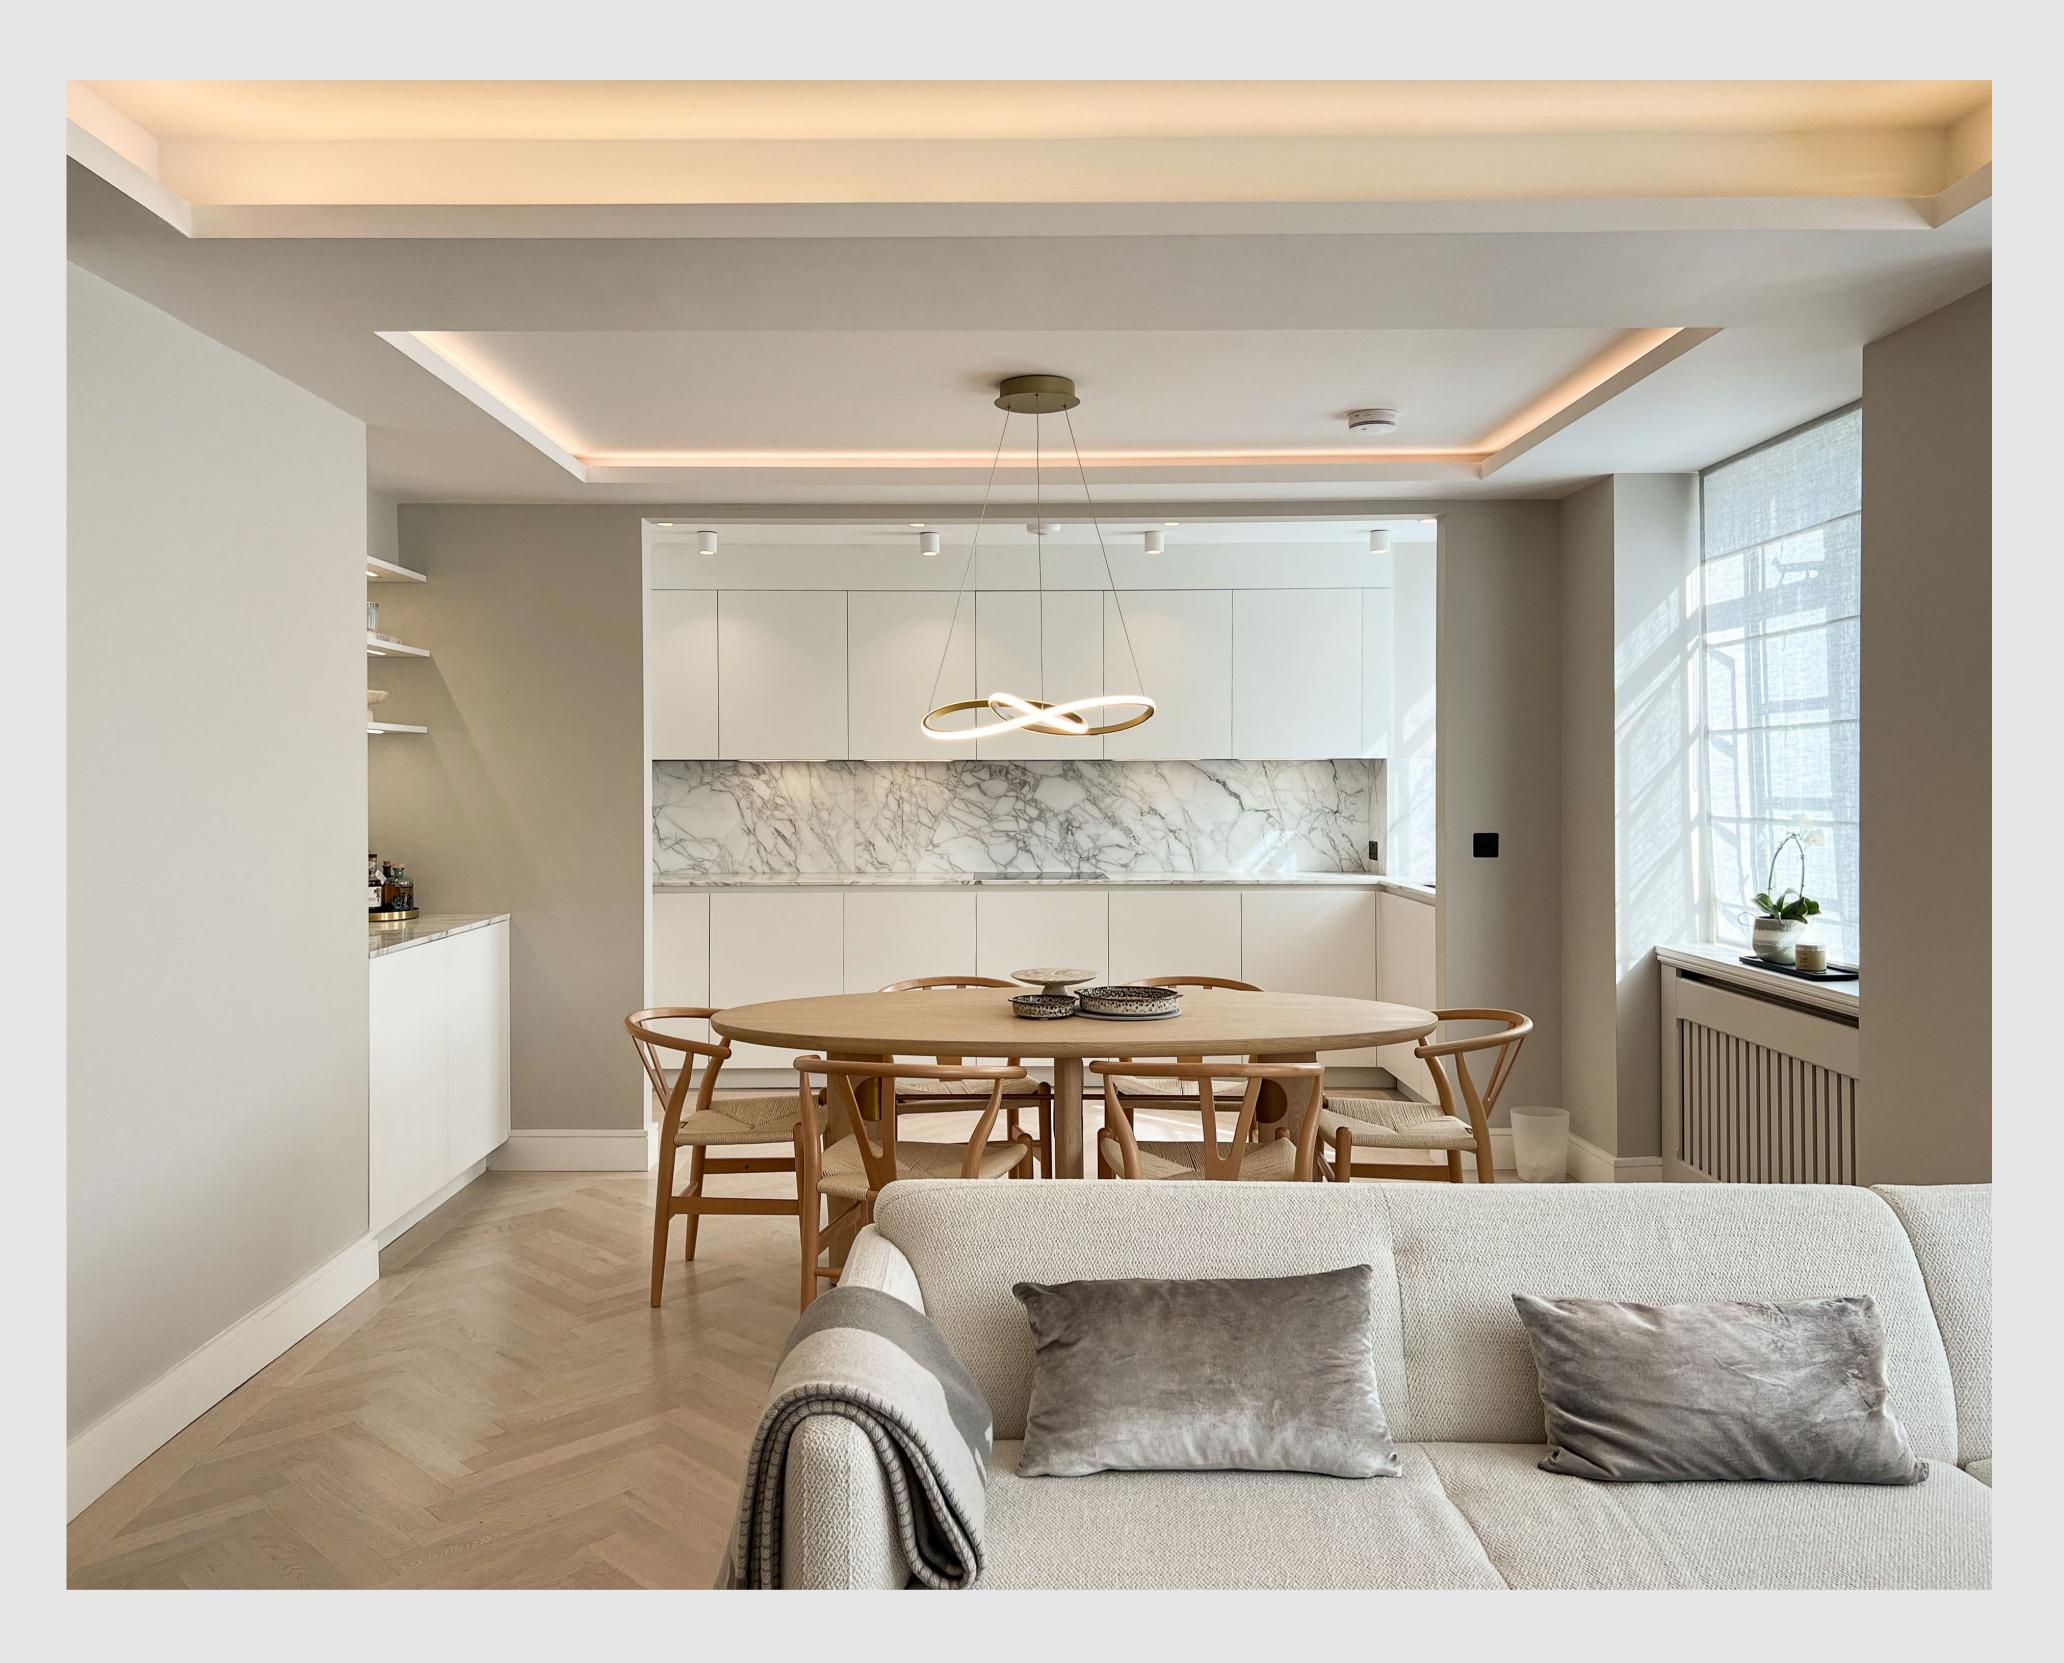

### THE APARTMENT

The property is an exquisitely presented two-bedroom apartment features windows over looking the Cardogan Place Park with abundance of natural lights. An entrance lobby with spacious living room, a fully equiped kitchen with modern appliances and branded fittings and ample amount of storage in meticulously built cabinetry. The open kitchen maintains intimate visual relationship to invited guests in dining and living area. Oak chevron wood flooring throughout ensuring aesthetic coherance to the Art Deco tone of the building.

#### ENTRANCE LOBBY

D I N I N G

K I T C H E N

M A S T E R B E D R O O M

B E D R O O M 2

G U E S T B A T H R O O M

E N S U I T E