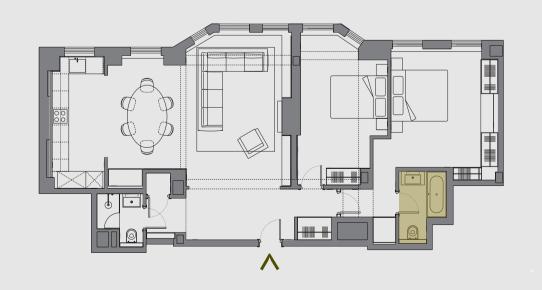

#### P L A N

- 1 ENTRANCE LOBBY
- 2 LIVING
- 3 DINING
- 4 KITCHEN
- 5 MASTER BEDROOM
- 6 MASTER ENSUITE
- 7 BEDROOM 2
- 8 GUEST BATHROOM
- 9 LAUNDRY / UTILITY
- 10 WINE BAR
- 11 CLOAK

GIA approx. 102.93 sqm / 1,108 sqft

#### ENTRANCE LOBBY

D I N I N G

K I T C H E N

M A S T E R B E D R O O M

B E D R O O M 2

G U E S T B A T H R O O M

E N S U I T E