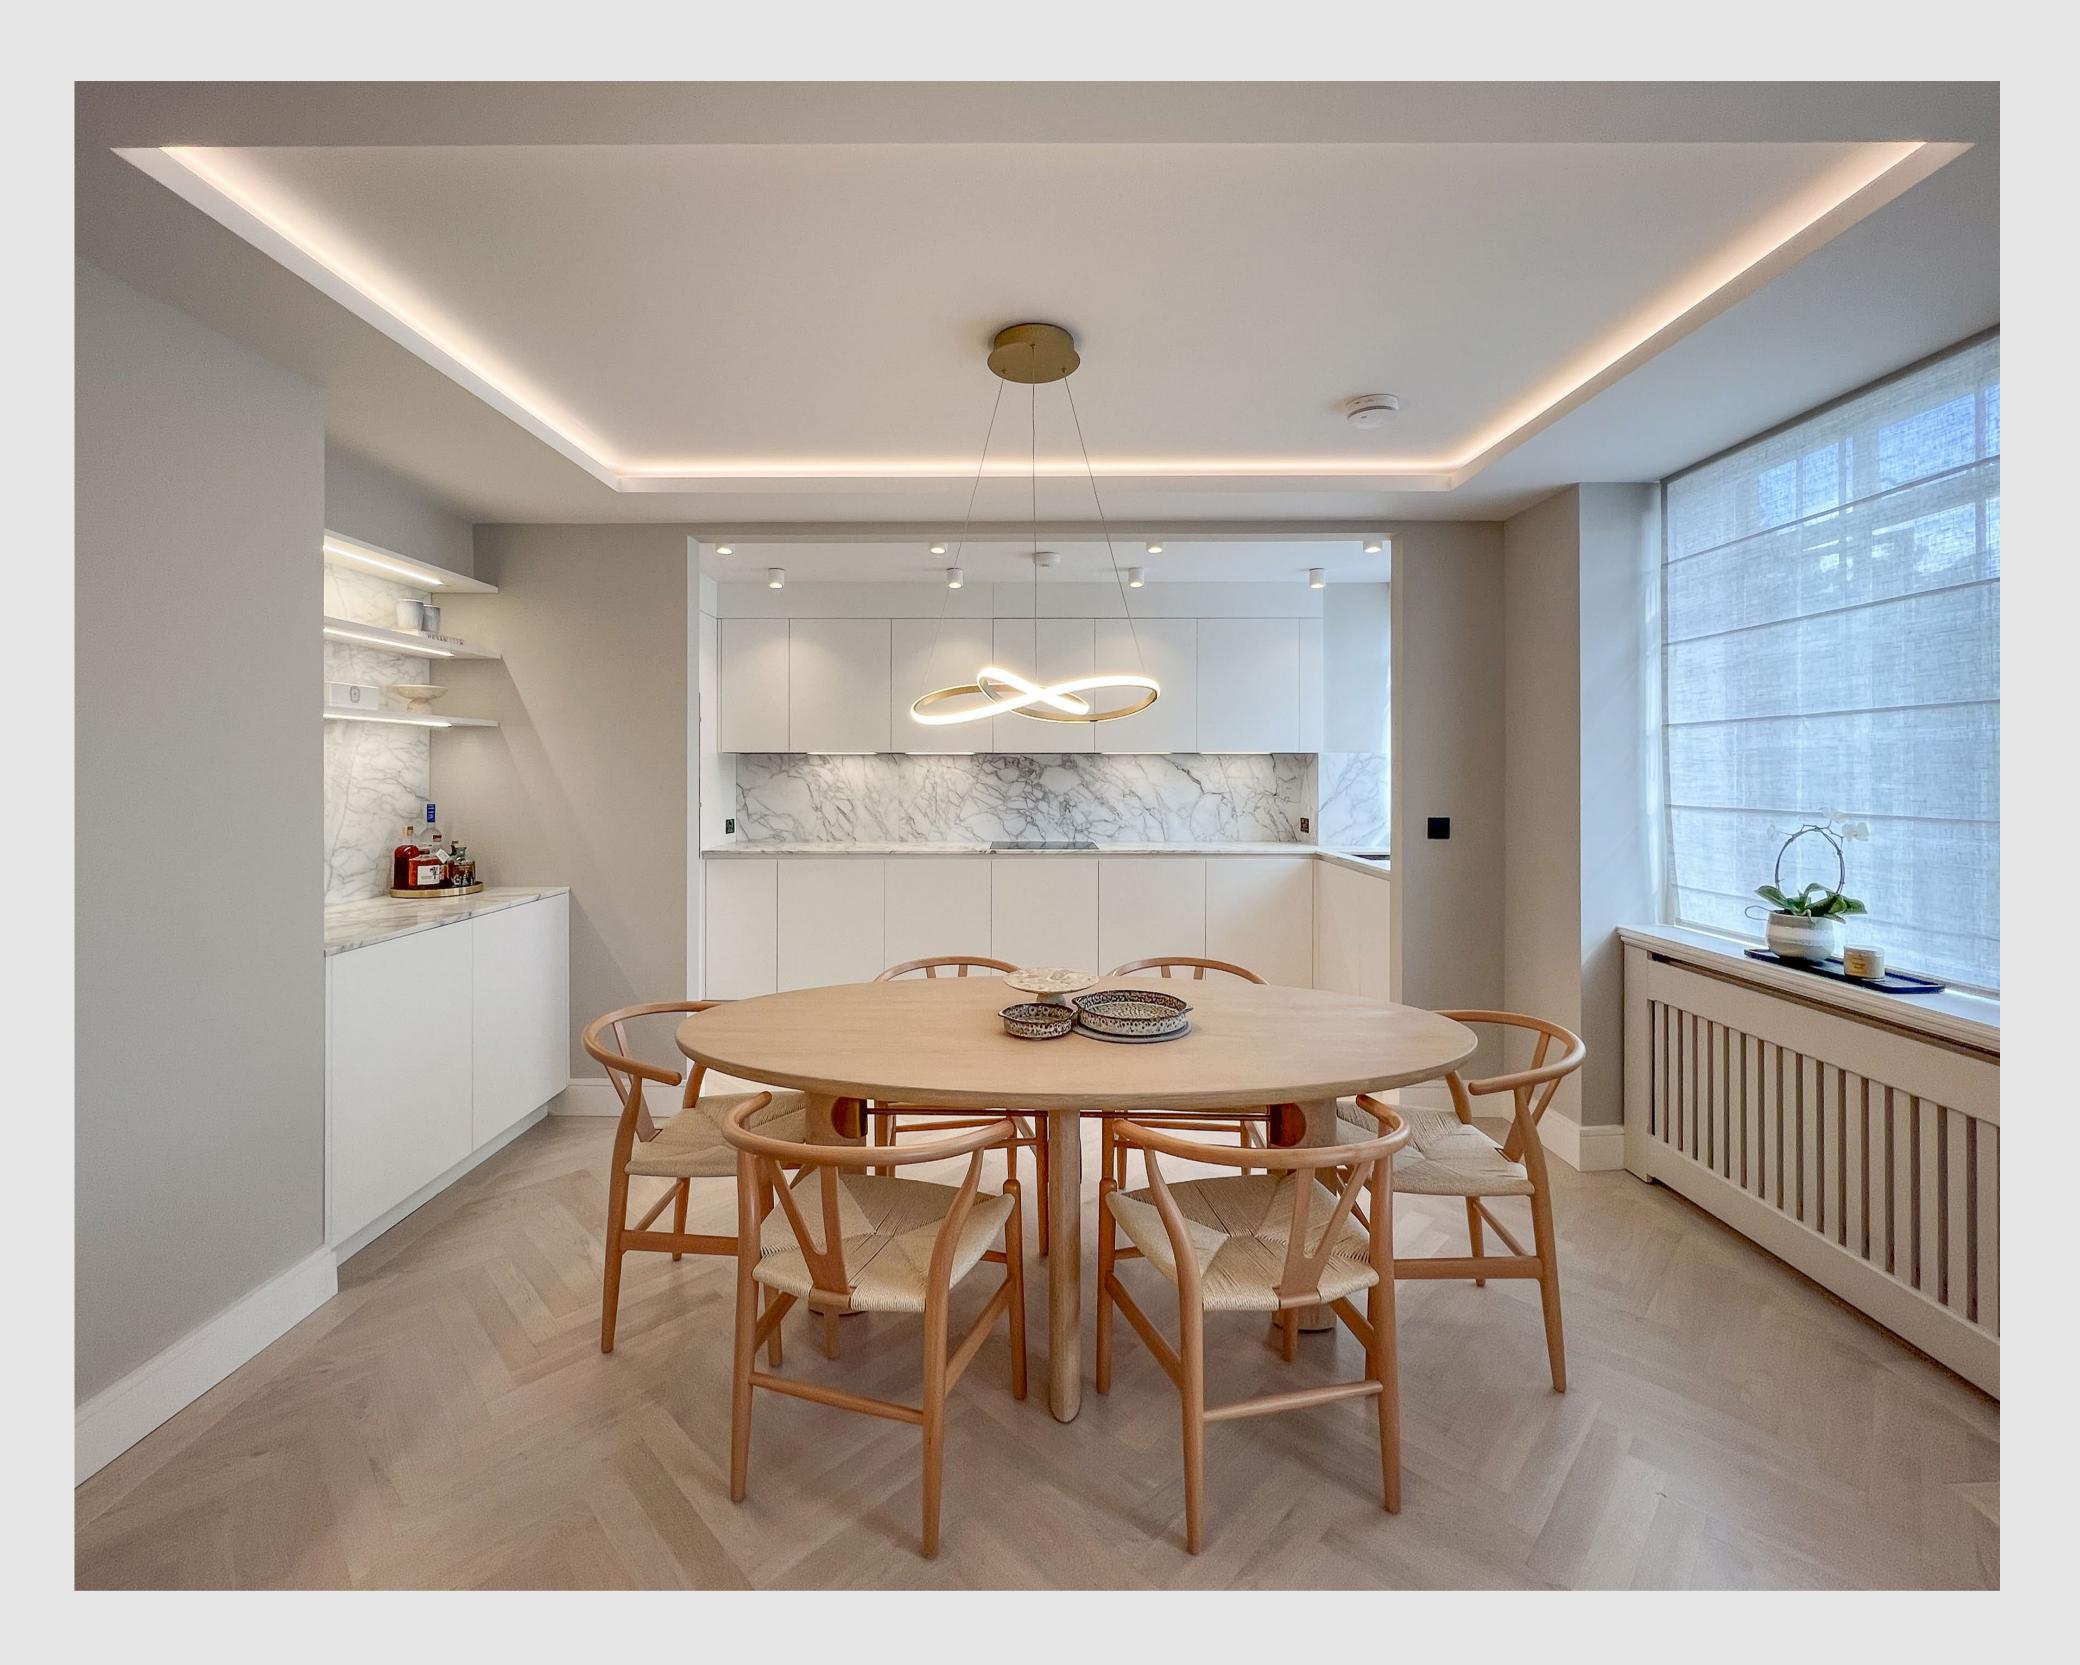

### THE APARTMENT

The property is an exquisitely presented two-bedroom apartment features windows over looking the Cardogan Place Park with abundance of natural lights. An entrance lobby with spacious living room, a fully equiped kitchen with modern appliances and branded fittings and ample amount of storage in meticulously built cabinetry. The open kitchen maintains intimate visual relationship to invited guests in dining and living area. Oak chevron wood flooring throughout ensuring aesthetic coherance to the Art Deco tone of the building.

LIVING

L I V I N G

LIVING | DINING