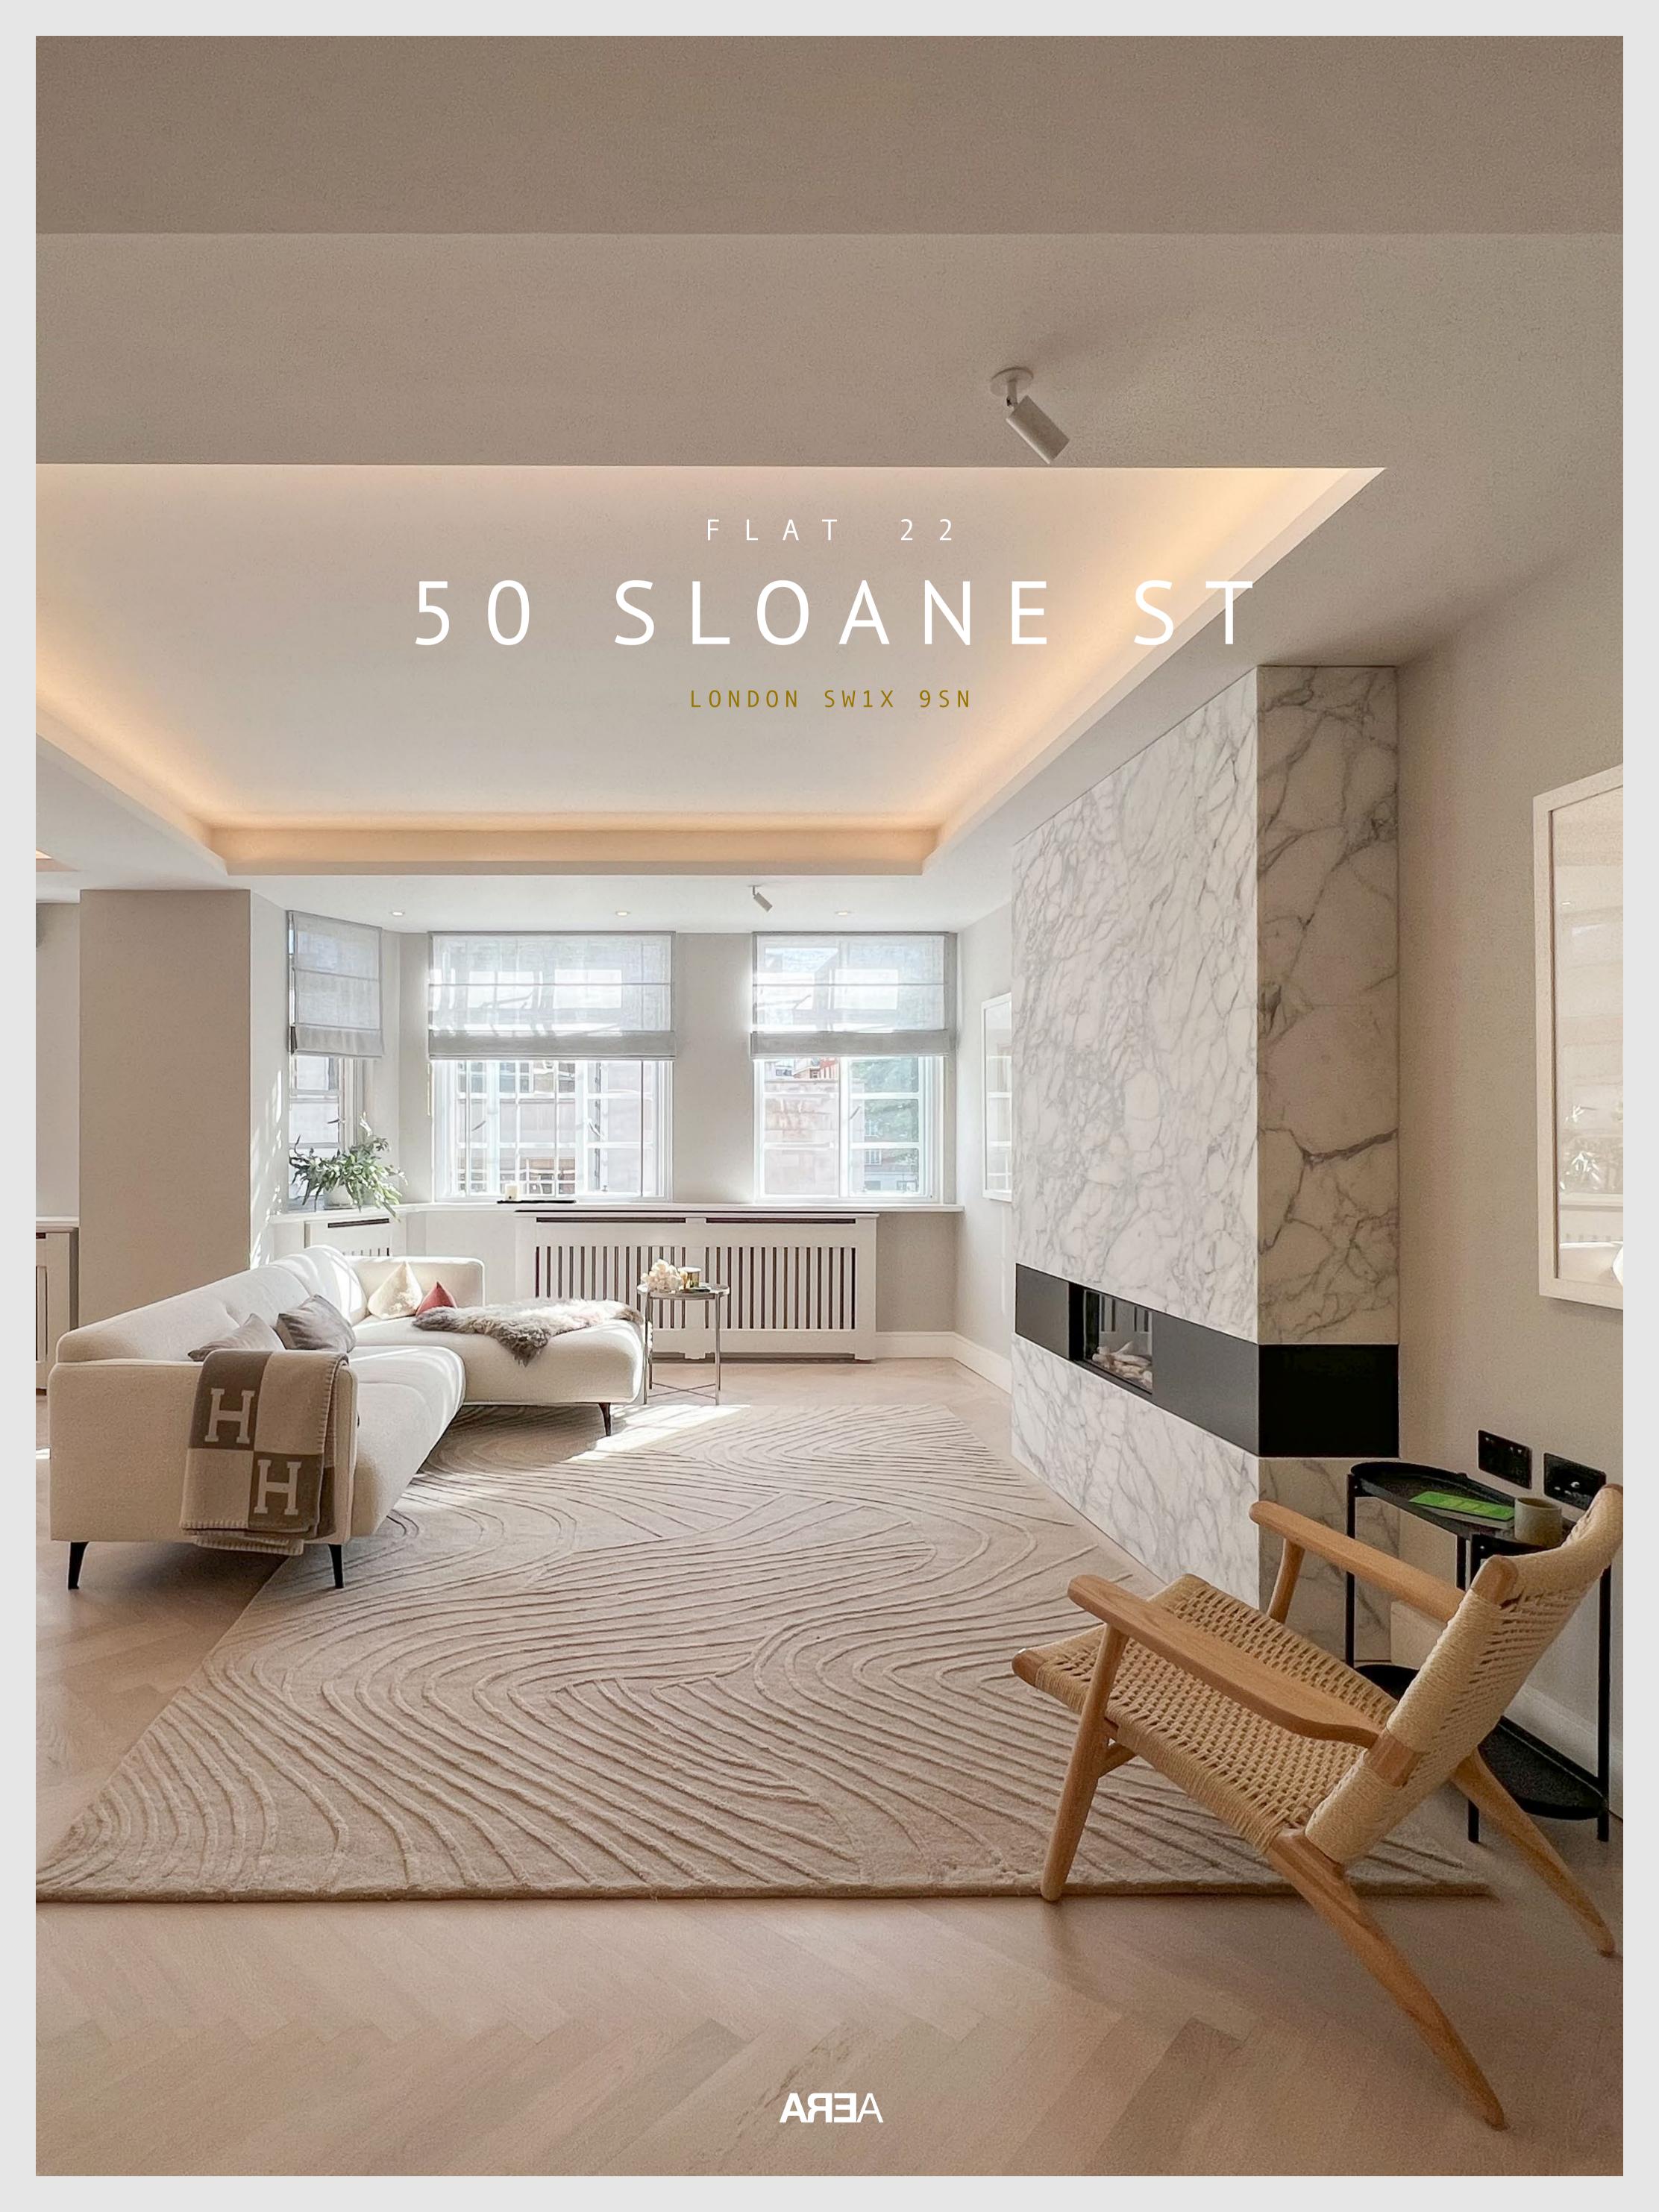

### THE APARTMENT

The property is an exquisitely presented two-bedroom apartment features windows over looking the Cardogan Place Park with abundance of natural lights. An entrance lobby with spacious living room, a fully equiped kitchen with modern appliances and branded fittings and ample amount of storage in meticulously built cabinetry. The open kitchen maintains intimate visual relationship to invited guests in dining and living area. Oak chevron wood flooring throughout ensuring aesthetic coherance to the Art Deco tone of the building.

The Master bedroom with built in panel joinery wardrobe, provides ample storage space, new ensuite meticulously redesigned, crafted and exquisitely selected designer vanity and hardware fixtures maitaining consistent design palettes throughout.

The second bedroom is carefully repartioned and refitted with sufficient built-in wardrobe creating a comfortable sized bedroom which could easily be converted into an office space if required.

The building benefits central heating, resident porter and 24hr CCTV security for this prestigious residence in the heart of London.