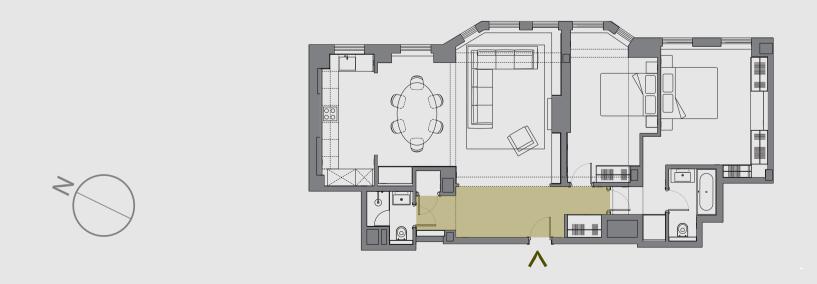

#### P L A N

- 1 ENTRANCE LOBBY
- 2 LIVING
- 3 DINING
- 4 KITCHEN
- 5 MASTER BEDROOM
- 6 MASTER ENSUITE
- 7 BEDROOM 2
- 8 GUEST BATHROOM
- 9 LAUNDRY / UTILITY
- 10 WINE BAR
- 11 CLOAK

GIA approx. 102.93 sqm / 1,108 sqft