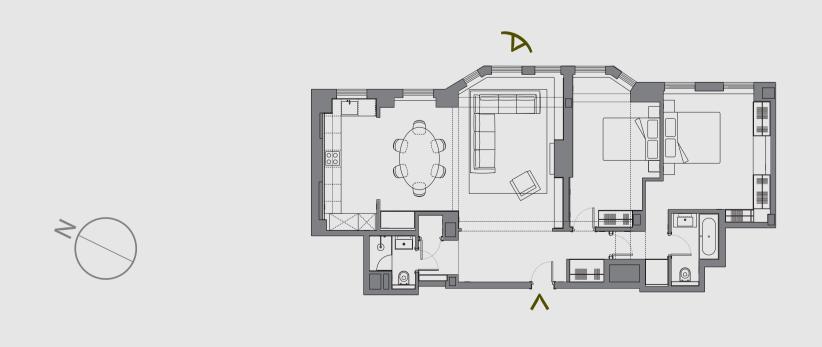

#### P L A N

- 1 ENTRANCE LOBBY
- 2 LIVING
- 3 DINING
- 4 KITCHEN
- 5 MASTER BEDROOM
- 6 MASTER ENSUITE
- 7 BEDROOM 2
- 8 GUEST BATHROOM
- 9 LAUNDRY / UTILITY
- 10 WINE BAR
- 11 CLOAK

GIA approx. 102.93 sqm / 1,108 sqft

#### ENTRANCE LOBBY

D I N I N G

K I T C H E N

M A S T E R B E D R O O M

B E D R O O M 2

G U E S T B A T H R O O M

E N S U I T E