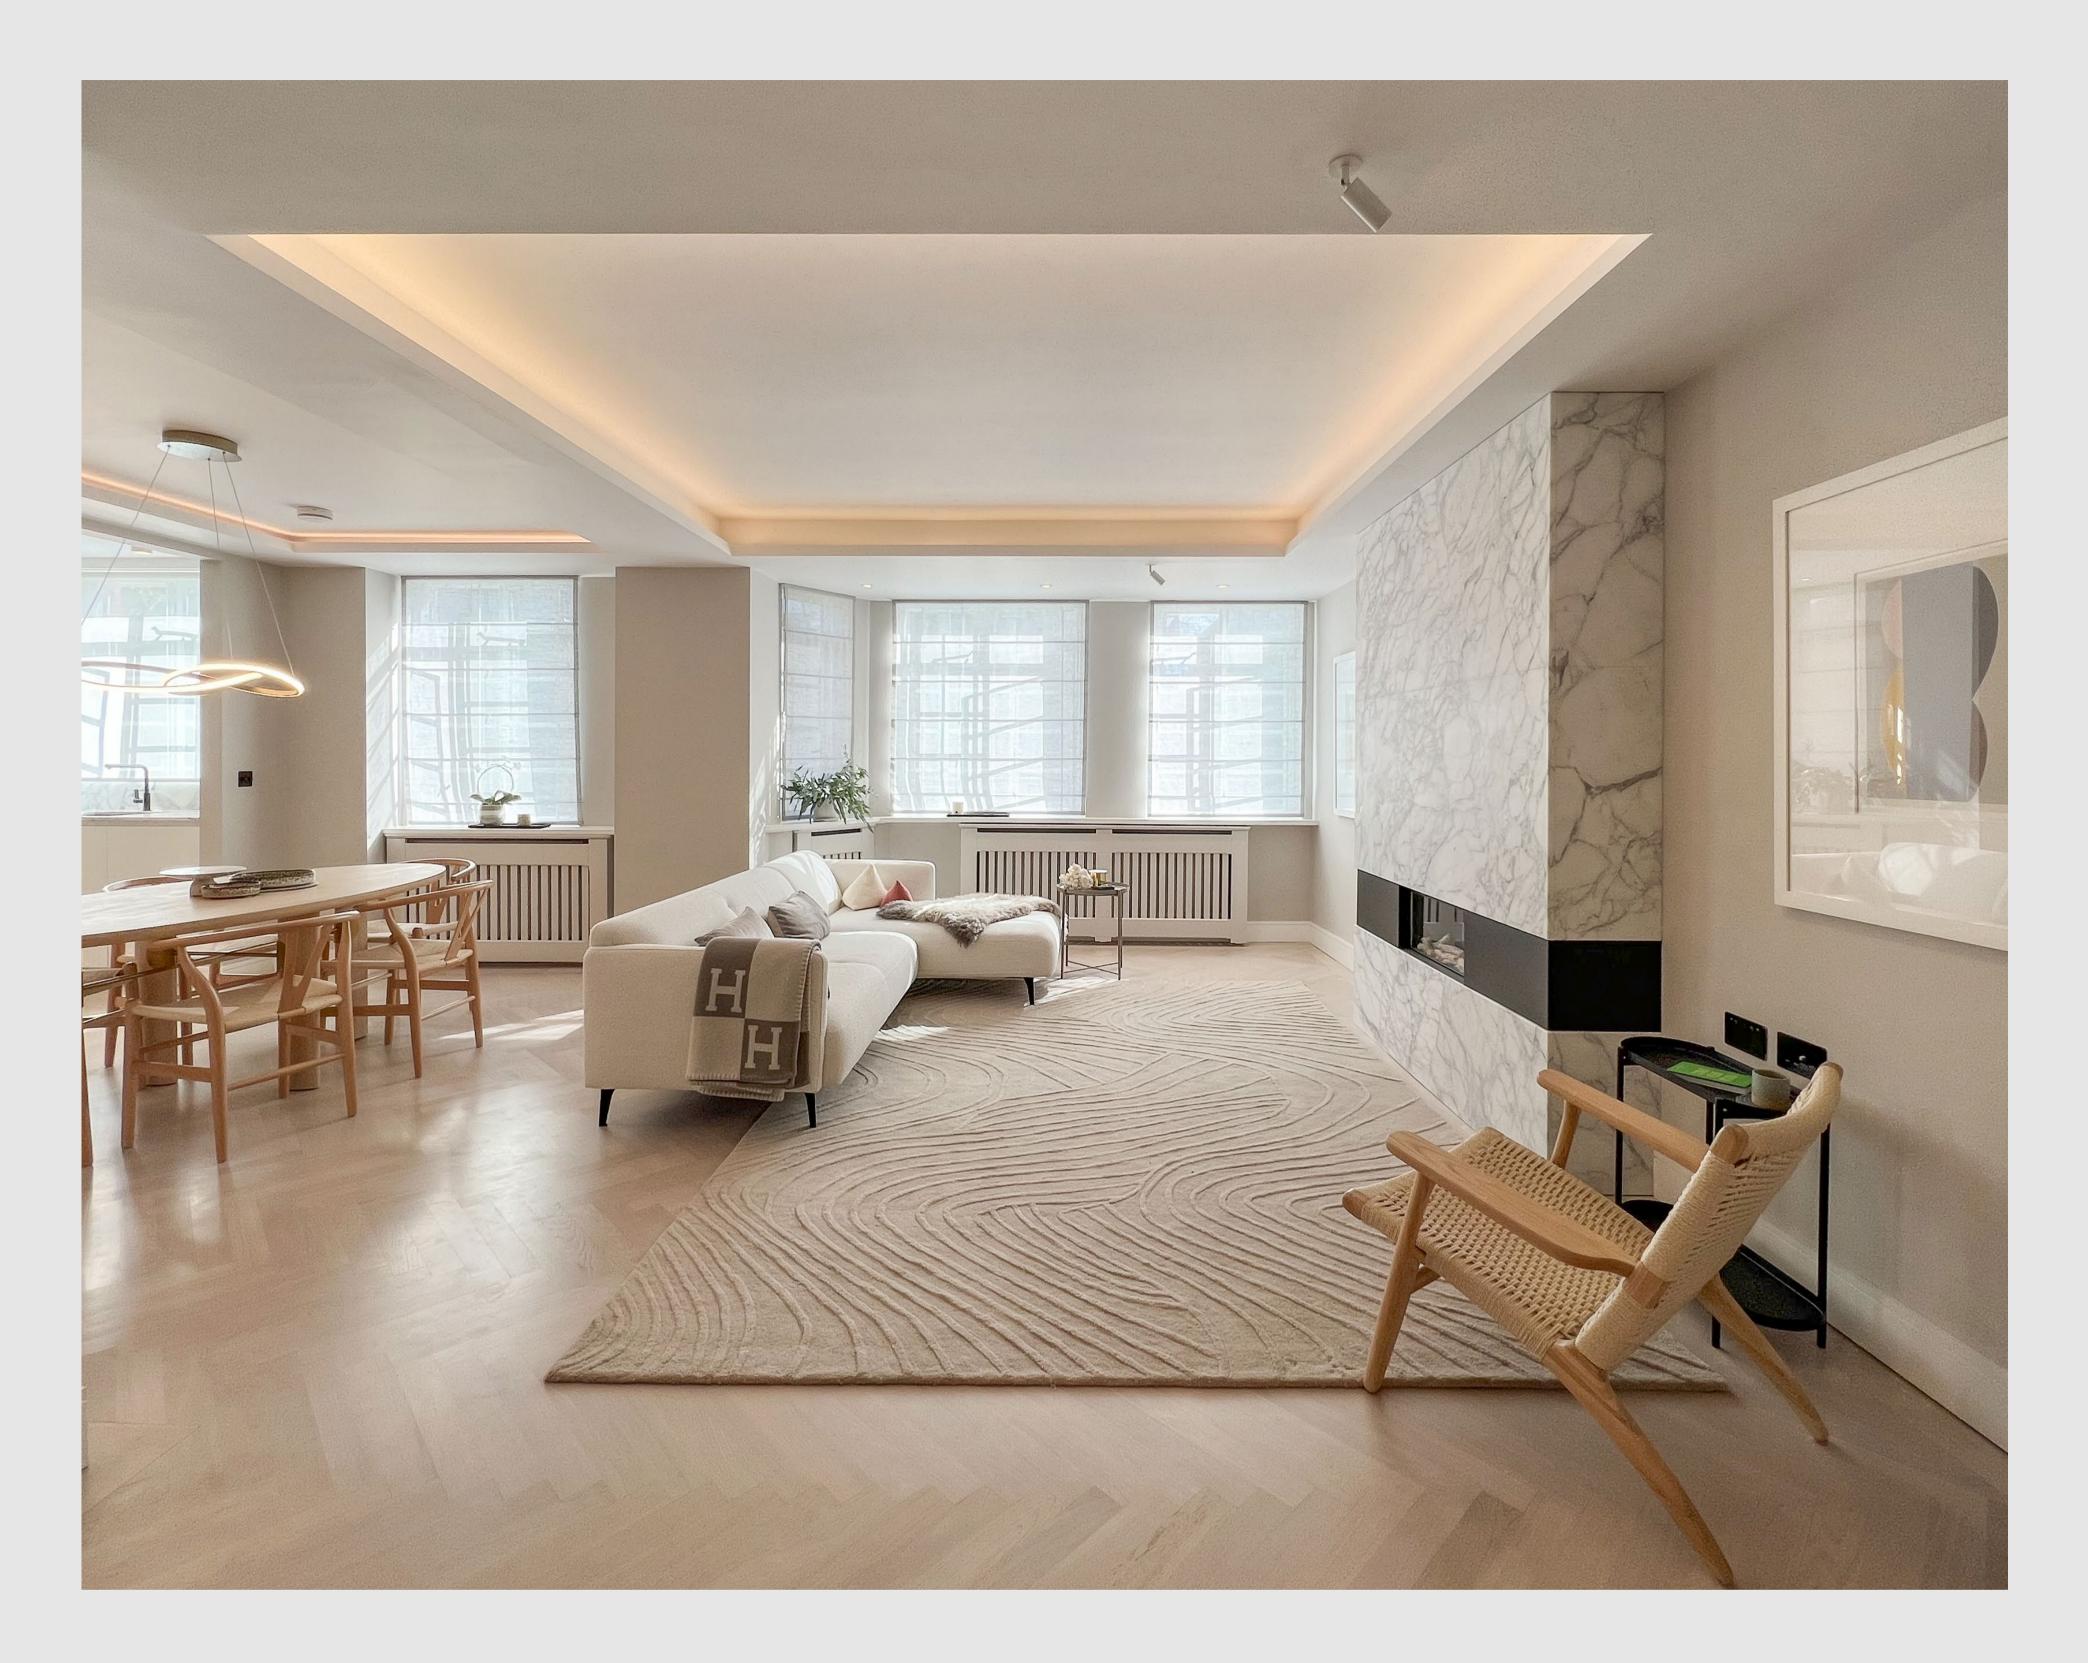

### THE APARTMENT

The property is an exquisitely presented two-bedroom apartment features windows over looking the Cardogan Place Park with abundance of natural lights. An entrance lobby with spacious living room, a fully equiped kitchen with modern appliances and branded fittings and ample amount of storage in meticulously built cabinetry. The open kitchen maintains intimate visual relationship to invited guests in dining and living area. Oak chevron wood flooring throughout ensuring aesthetic coherance to the Art Deco tone of the building.

LIVING

L I V I N G

LIVING | DINING