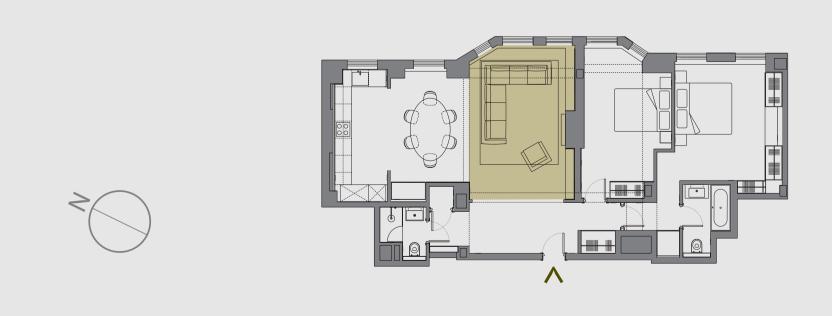

#### P L A N

- 1 ENTRANCE LOBBY
- 2 LIVING
- 3 DINING
- 4 KITCHEN
- 5 MASTER BEDROOM
- 6 MASTER ENSUITE
- 7 BEDROOM 2
- 8 GUEST BATHROOM
- 9 LAUNDRY / UTILITY
- 10 WINE BAR
- 11 CLOAK

GIA approx. 102.93 sqm / 1,108 sqft

### THE APARTMENT

The property is an exquisitely presented two-bedroom apartment features windows over looking the Cardogan Place Park with abundance of natural lights. An entrance lobby with spacious living room, a fully equiped kitchen with modern appliances and branded fittings and ample amount of storage in meticulously built cabinetry. The open kitchen maintains intimate visual relationship to invited guests in dining and living area. Oak chevron wood flooring throughout ensuring aesthetic coherance to the Art Deco tone of the building.