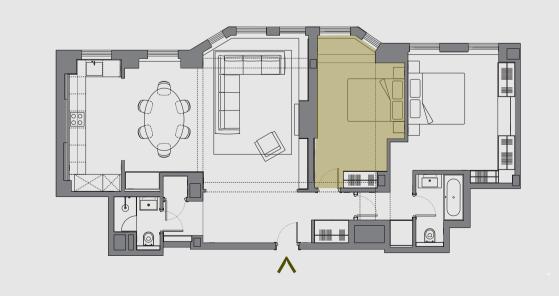

#### P L A N

- 1 ENTRANCE LOBBY
- 2 LIVING
- 3 DINING
- 4 KITCHEN
- 5 MASTER BEDROOM
- 6 MASTER ENSUITE
- 7 BEDROOM 2
- 8 GUEST BATHROOM
- 9 LAUNDRY / UTILITY
- 10 WINE BAR
- 11 CLOAK

GIA approx. 102.93 sqm / 1,108 sqft