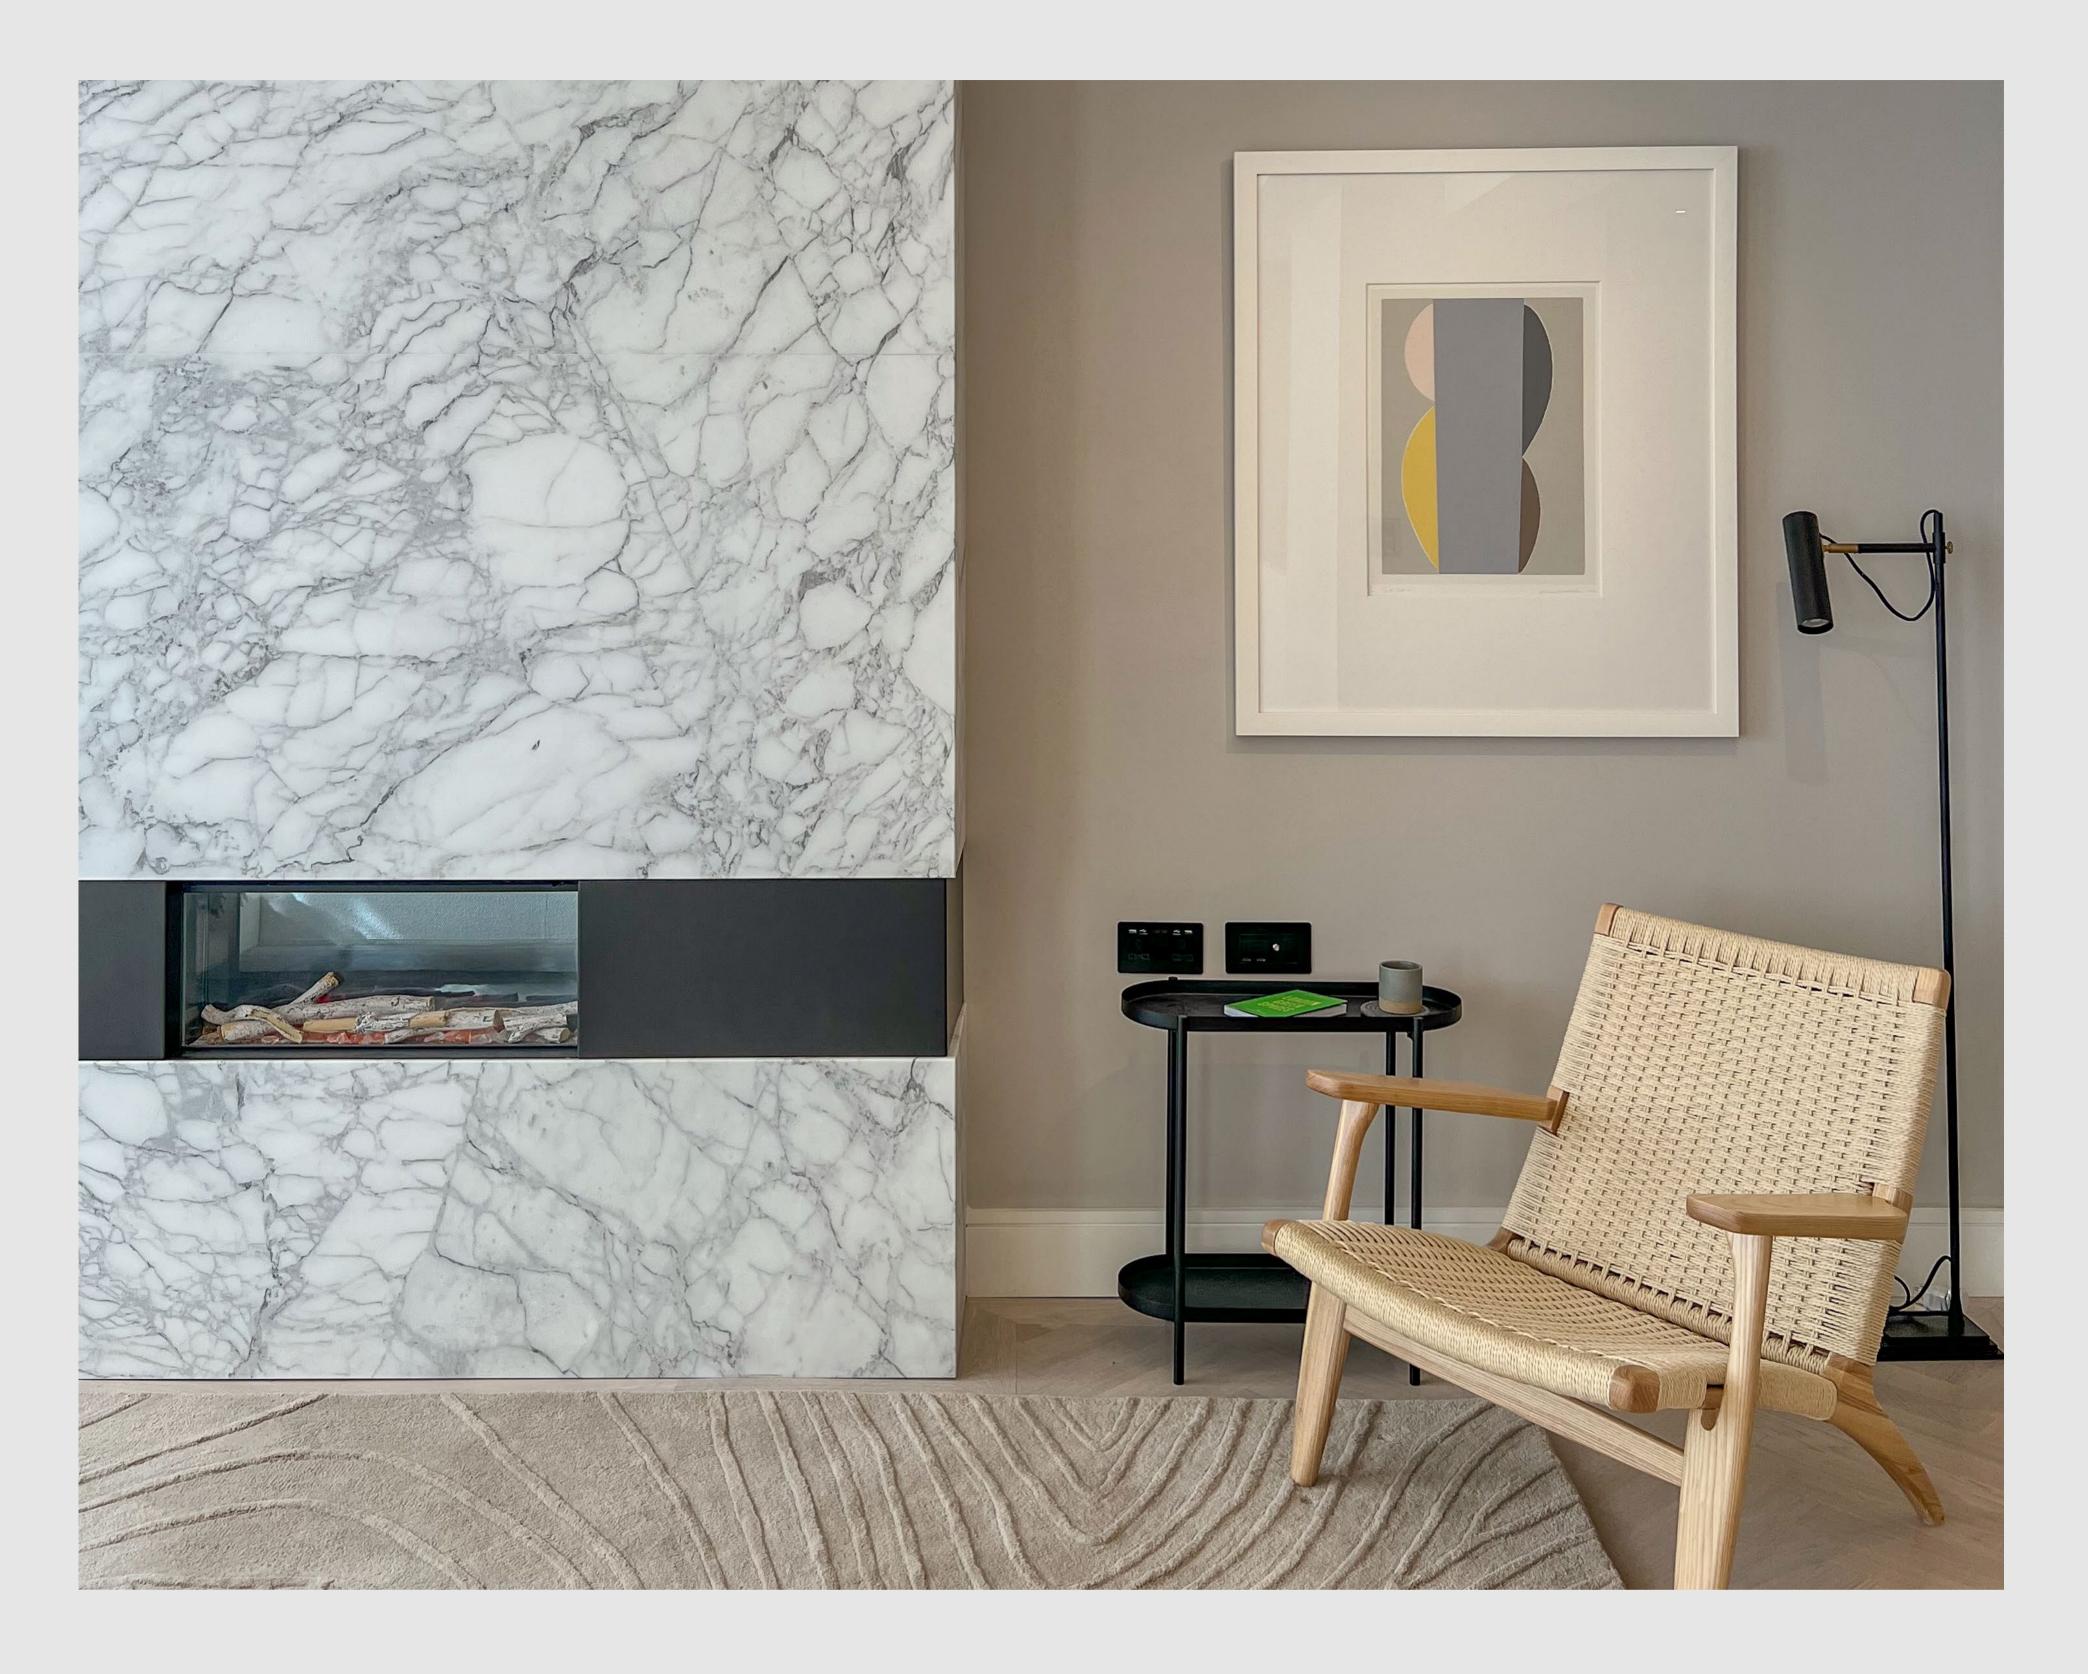

### THE APARTMENT

The property is an exquisitely presented two-bedroom apartment features windows over looking the Cardogan Place Park with abundance of natural lights. An entrance lobby with spacious living room, a fully equiped kitchen with modern appliances and branded fittings and ample amount of storage in meticulously built cabinetry. The open kitchen maintains intimate visual relationship to invited guests in dining and living area. Oak chevron wood flooring throughout ensuring aesthetic coherance to the Art Deco tone of the building.

The Master bedroom with built in panel joinery wardrobe, provides ample storage space, new ensuite meticulously redesigned, crafted and exquisitely selected designer vanity and hardware fixtures maitaining consistent design palettes throughout.

LIVING

L I V I N G

LIVING | DINING