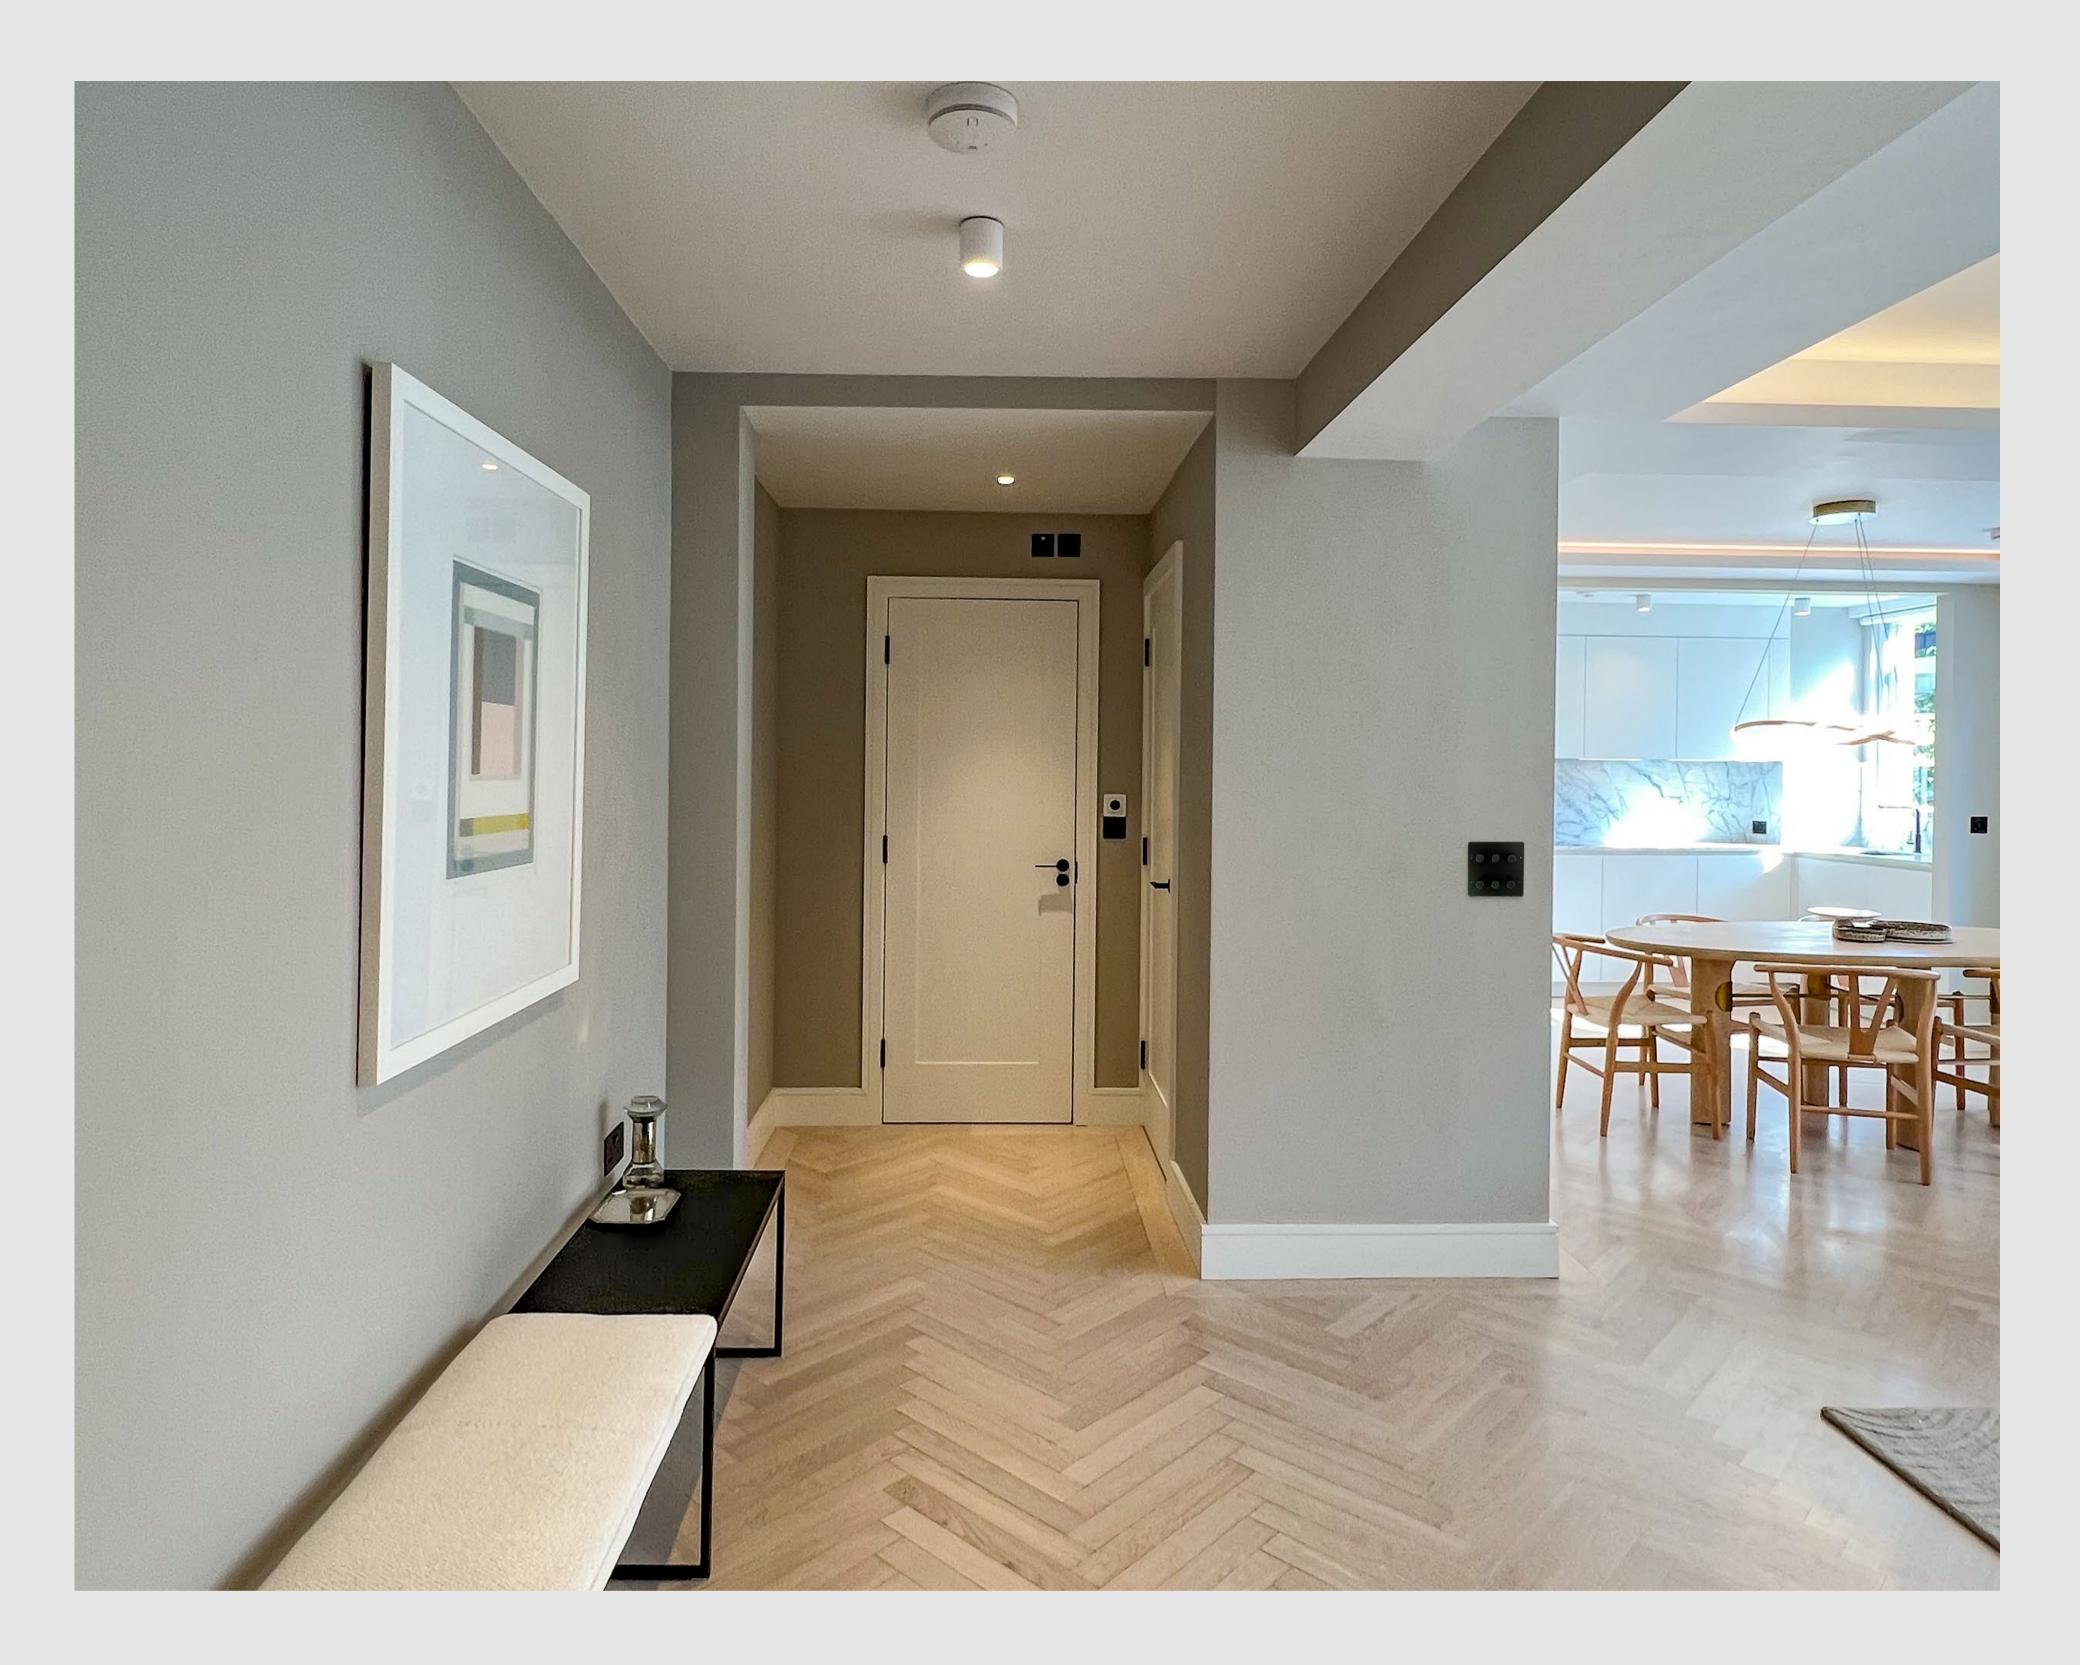

### THE APARTMENT

The property is an exquisitely presented two-bedroom apartment features windows over looking the Cardogan Place Park with abundance of natural lights. An entrance lobby with spacious living room, a fully equiped kitchen with modern appliances and branded fittings and ample amount of storage in meticulously built cabinetry. The open kitchen maintains intimate visual relationship to invited guests in dining and living area. Oak chevron wood flooring throughout ensuring aesthetic coherance to the Art Deco tone of the building.

#### ENTRANCE LOBBY

D I N I N G

K I T C H E N

M A S T E R B E D R O O M

B E D R O O M 2

G U E S T B A T H R O O M

E N S U I T E