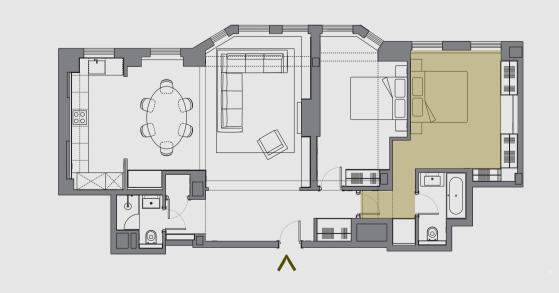

#### P L A N

- 1 ENTRANCE LOBBY
- 2 LIVING
- 3 DINING
- 4 KITCHEN
- 5 MASTER BEDROOM
- 6 MASTER ENSUITE
- 7 BEDROOM 2
- 8 GUEST BATHROOM
- 9 LAUNDRY / UTILITY
- 10 WINE BAR
- 11 CLOAK

GIA approx. 102.93 sqm / 1,108 sqft