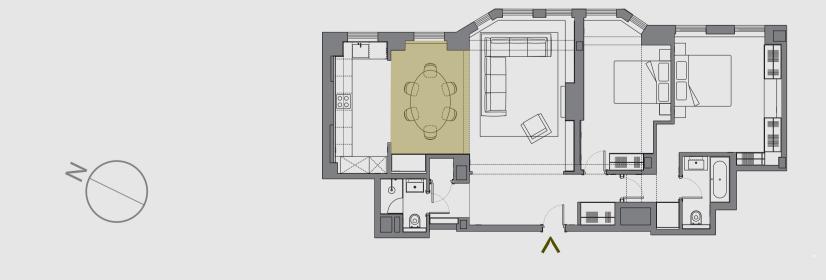

#### P L A N

- 1 ENTRANCE LOBBY
- 2 LIVING
- 3 DINING
- 4 KITCHEN
- 5 MASTER BEDROOM
- 6 MASTER ENSUITE
- 7 BEDROOM 2
- 8 GUEST BATHROOM
- 9 LAUNDRY / UTILITY
- 10 WINE BAR
- 11 CLOAK

GIA approx. 102.93 sqm / 1,108 sqft