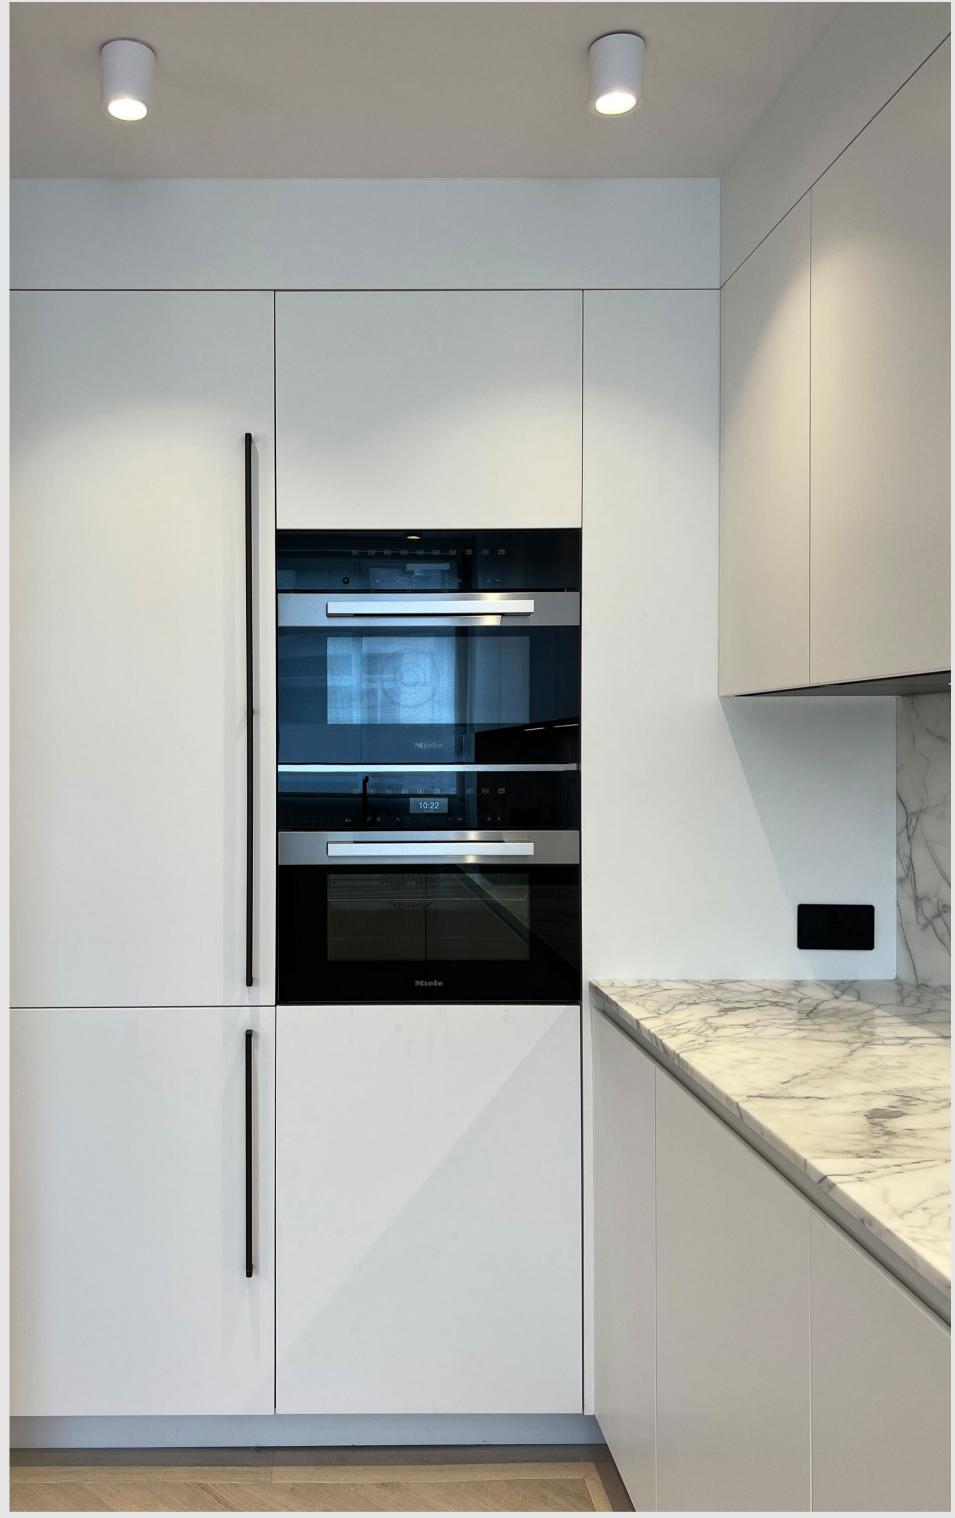

### THE APARTMENT

The property is an exquisitely presented two-bedroom apartment features windows over looking the Cardogan Place Park with abundance of natural lights. An entrance lobby with spacious living room, a fully equiped kitchen with modern appliances and branded fittings and ample amount of storage in meticulously built cabinetry. The open kitchen maintains intimate visual relationship to invited guests in dining and living area. Oak chevron wood flooring throughout ensuring aesthetic coherance to the Art Deco tone of the building.