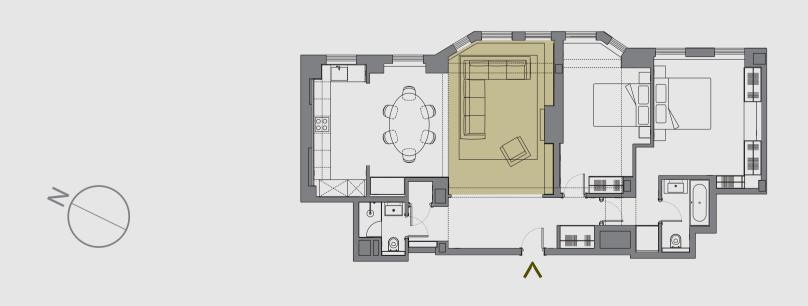

#### P L A N

- 1 ENTRANCE LOBBY
- 2 LIVING
- 3 DINING
- 4 KITCHEN
- 5 MASTER BEDROOM
- 6 MASTER ENSUITE
- 7 BEDROOM 2
- 8 GUEST BATHROOM
- 9 LAUNDRY / UTILITY
- 10 WINE BAR
- 11 CLOAK

GIA approx. 102.93 sqm / 1,108 sqft

### THE APARTMENT

The property is an exquisitely presented two-bedroom apartment features windows over looking the Cardogan Place Park with abundance of natural lights. An entrance lobby with spacious living room, a fully equiped kitchen with modern appliances and branded fittings and ample amount of storage in meticulously built cabinetry. The open kitchen maintains intimate visual relationship to invited guests in dining and living area. Oak chevron wood flooring throughout ensuring aesthetic coherance to the Art Deco tone of the building.