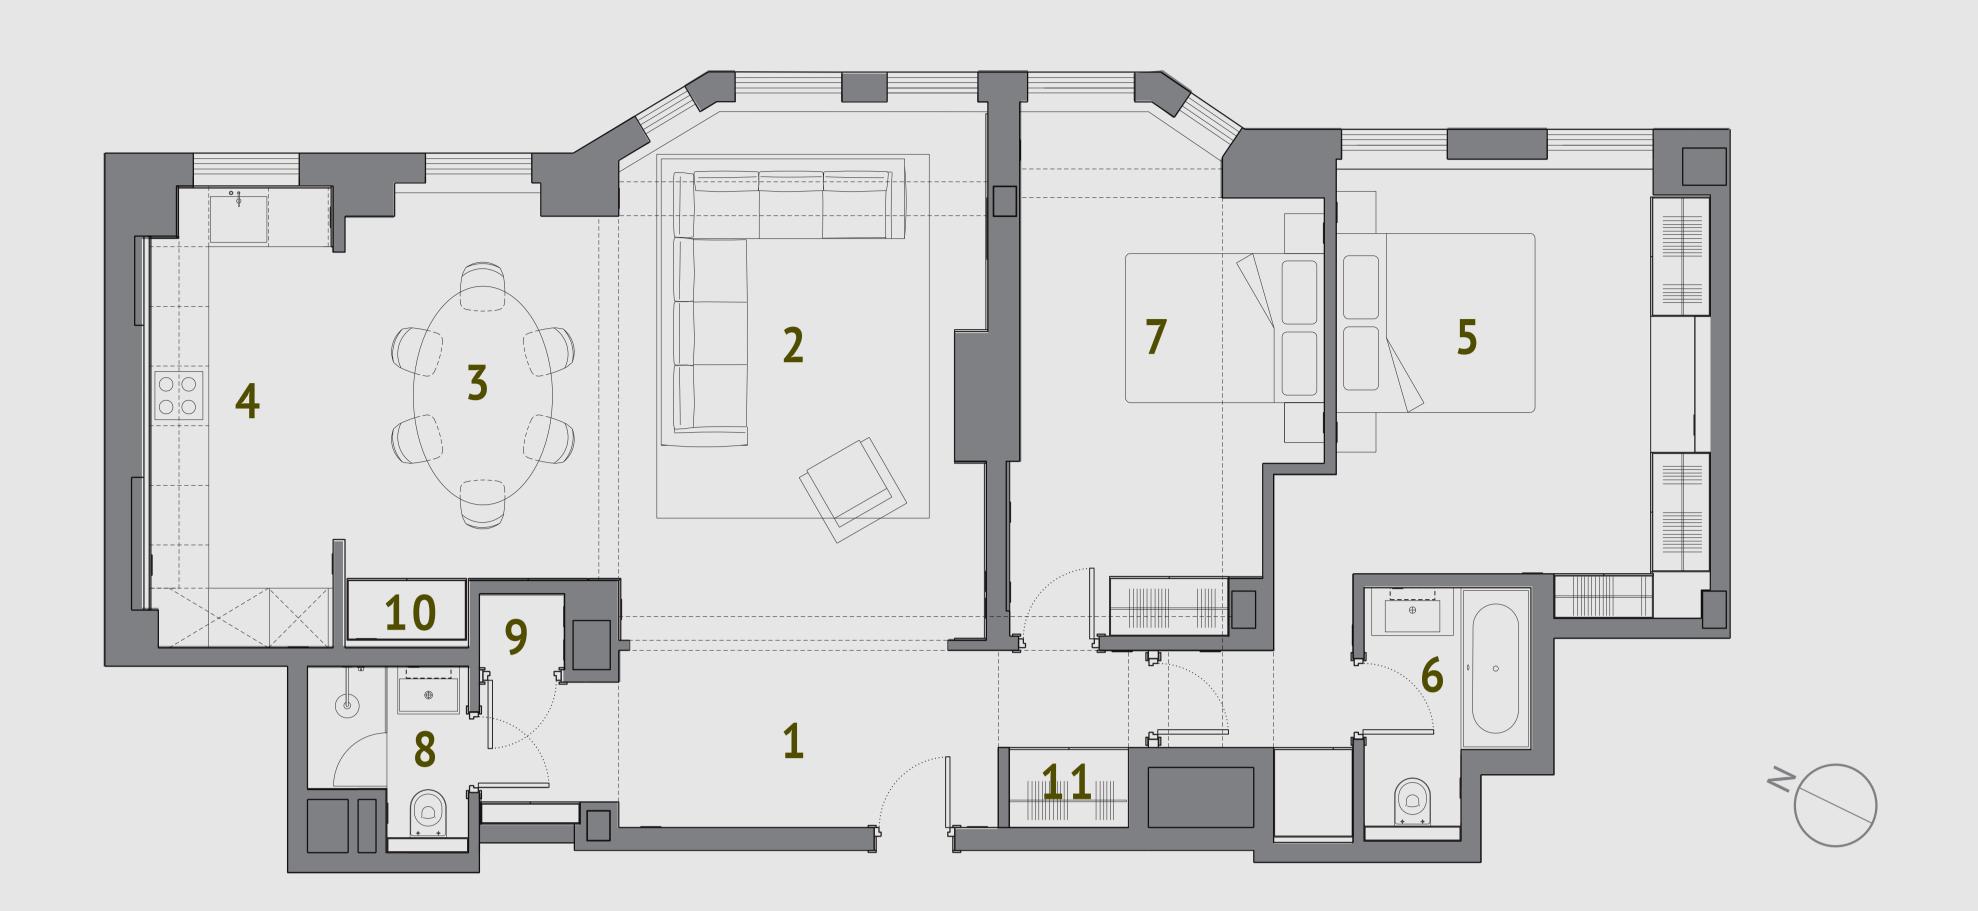

#### P L A N

- 1 ENTRANCE LOBBY
- 2 LIVING
- 3 DINING
- 4 KITCHEN
- 5 MASTER BEDROOM
- 6 MASTER ENSUITE
- 7 BEDROOM 2
- 8 GUEST BATHROOM
- 9 LAUNDRY / UTILITY
- 10 WINE BAR
- 11 CLOAK

GIA approx. 102.93 sqm / 1,108 sqft