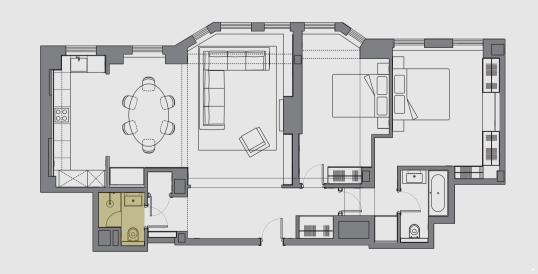

#### P L A N

- 1 ENTRANCE LOBBY
- 2 LIVING
- 3 DINING
- 4 KITCHEN
- 5 MASTER BEDROOM
- 6 MASTER ENSUITE
- 7 BEDROOM 2
- 8 GUEST BATHROOM
- 9 LAUNDRY / UTILITY
- 10 WINE BAR
- 11 CLOAK

GIA approx. 102.93 sqm / 1,108 sqft

#### ENTRANCE LOBBY

D I N I N G

K I T C H E N

M A S T E R B E D R O O M

B E D R O O M 2

G U E S T B A T H R O O M

E N S U I T E