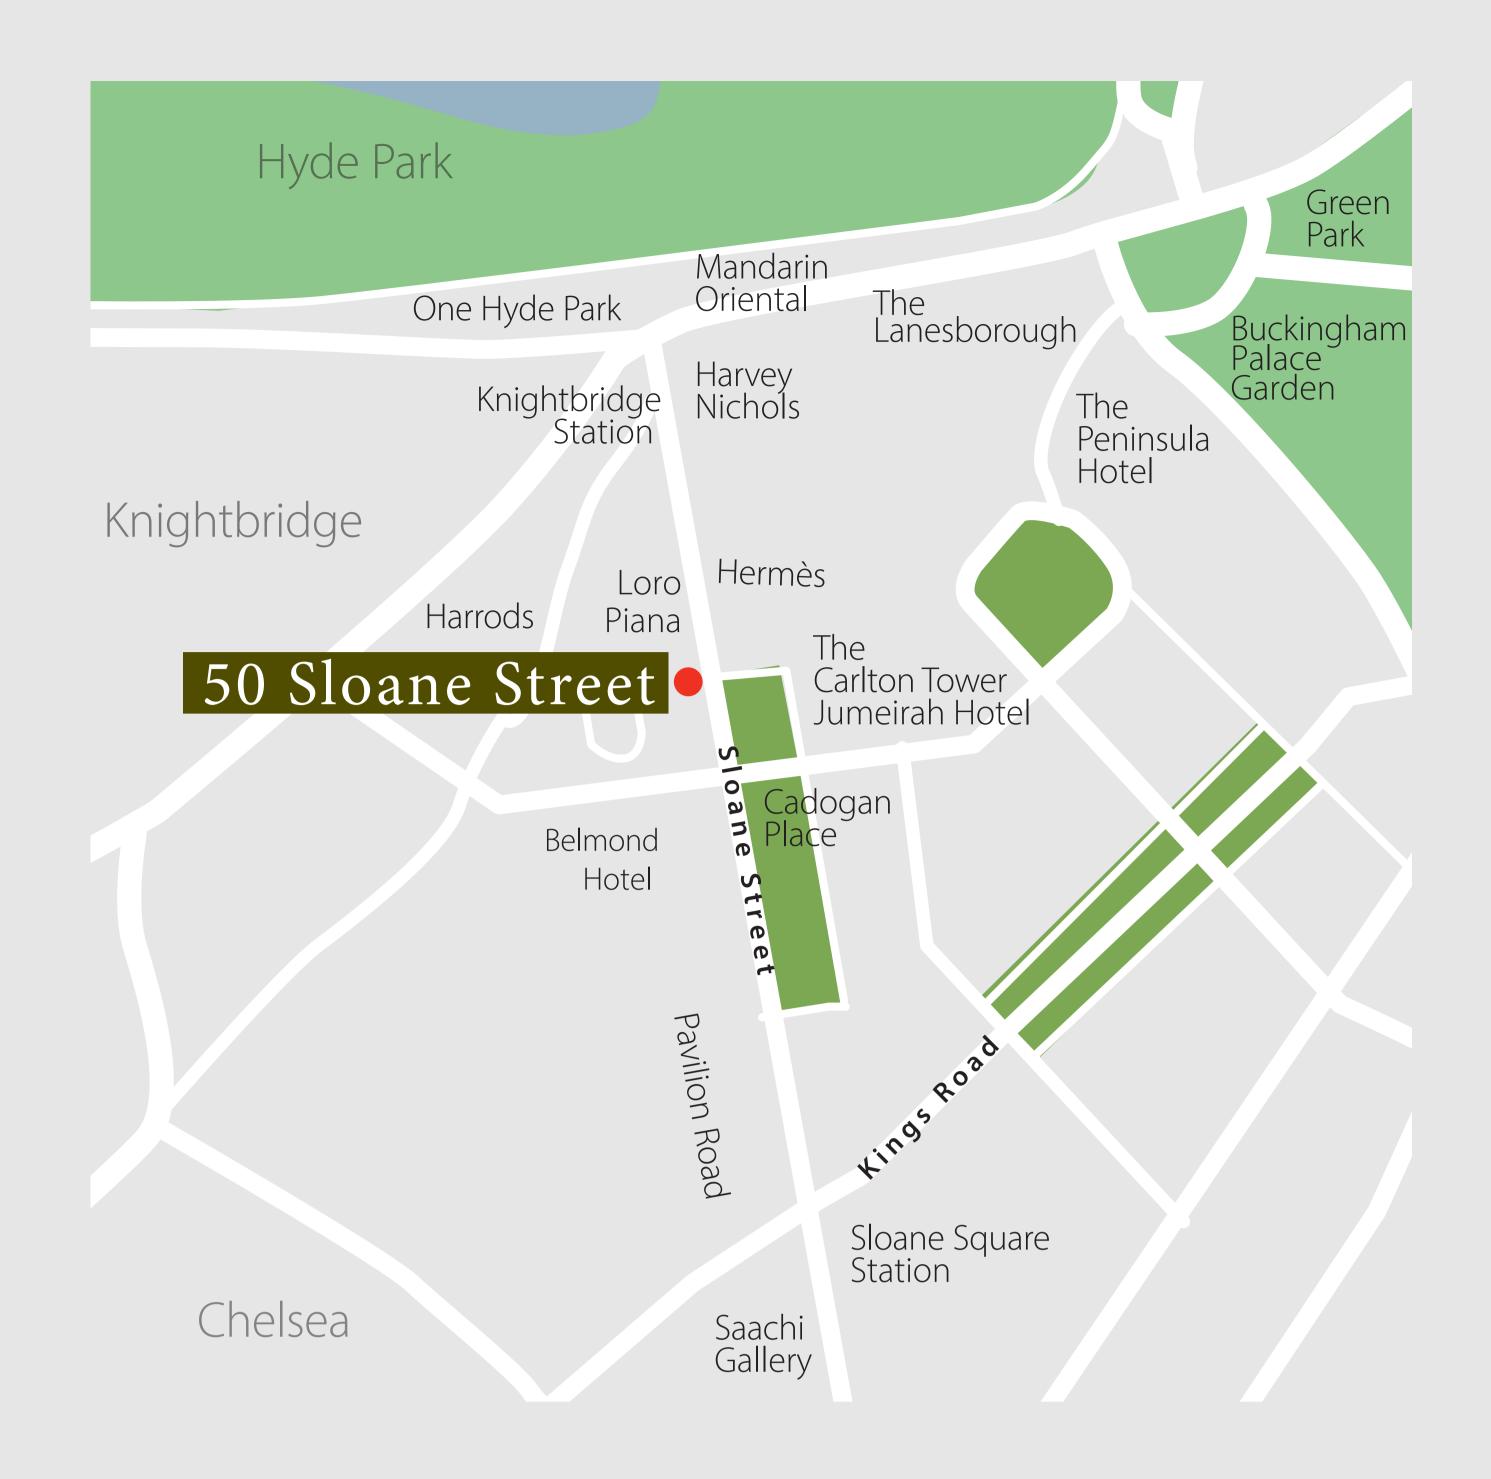

### LOCATION

50 Sloane Street is centrally located in the centre of Knightsbridge. It benefits from all the superb exclusive shops, high end retails and exquisite hotel brands and restaurants.

The area offers great transport links, with Sloane Square and Knightsbridge stations being a stone throw away. 5 minutes walk to Hyde Park with Cadogan Place Park right at your front door. It is indeed an enviably position in the heart of London.

## EXQUISITE NEIGHBORHOOD

Like Avenue Montaigne in Paris and New York's Madison Avenue, Sloane Street serves one of the world's most affluent local neighbourhoods through its exclusivities.

Chosen by Tom Ford, Giorgio Armani, Alberta Ferretti and many other exquisite brands as home to their only stores in the UK. The neighbourhood is one of the world's most affluent residential catchments. Cultural attractions within walking distance include the leading contemporary gallery Saatchi, innovative theatre at Royal Court-the world famous Chelsea Flower Show and Masterpiece exhibitions each year as well as Cadogan Hall- the home of the Royal Philharmonic Orchestra.

# I C O N I C L A N D M A R K S

Michelin-starred restaurants and leading hotels create a sophisticate flow of visitors. The Belmond Cadogan Hotel on Sloane Street reopened after a comprehensive refurbishment, followed by a new 40-room boutique hotel just off Sloane Square, operated by Jean-Louis Costes. With the Cardogan Place Garden right opposite and Hyde Park is a merely 10 minuites leisure walk making this property one of the highly sought after location on the market.