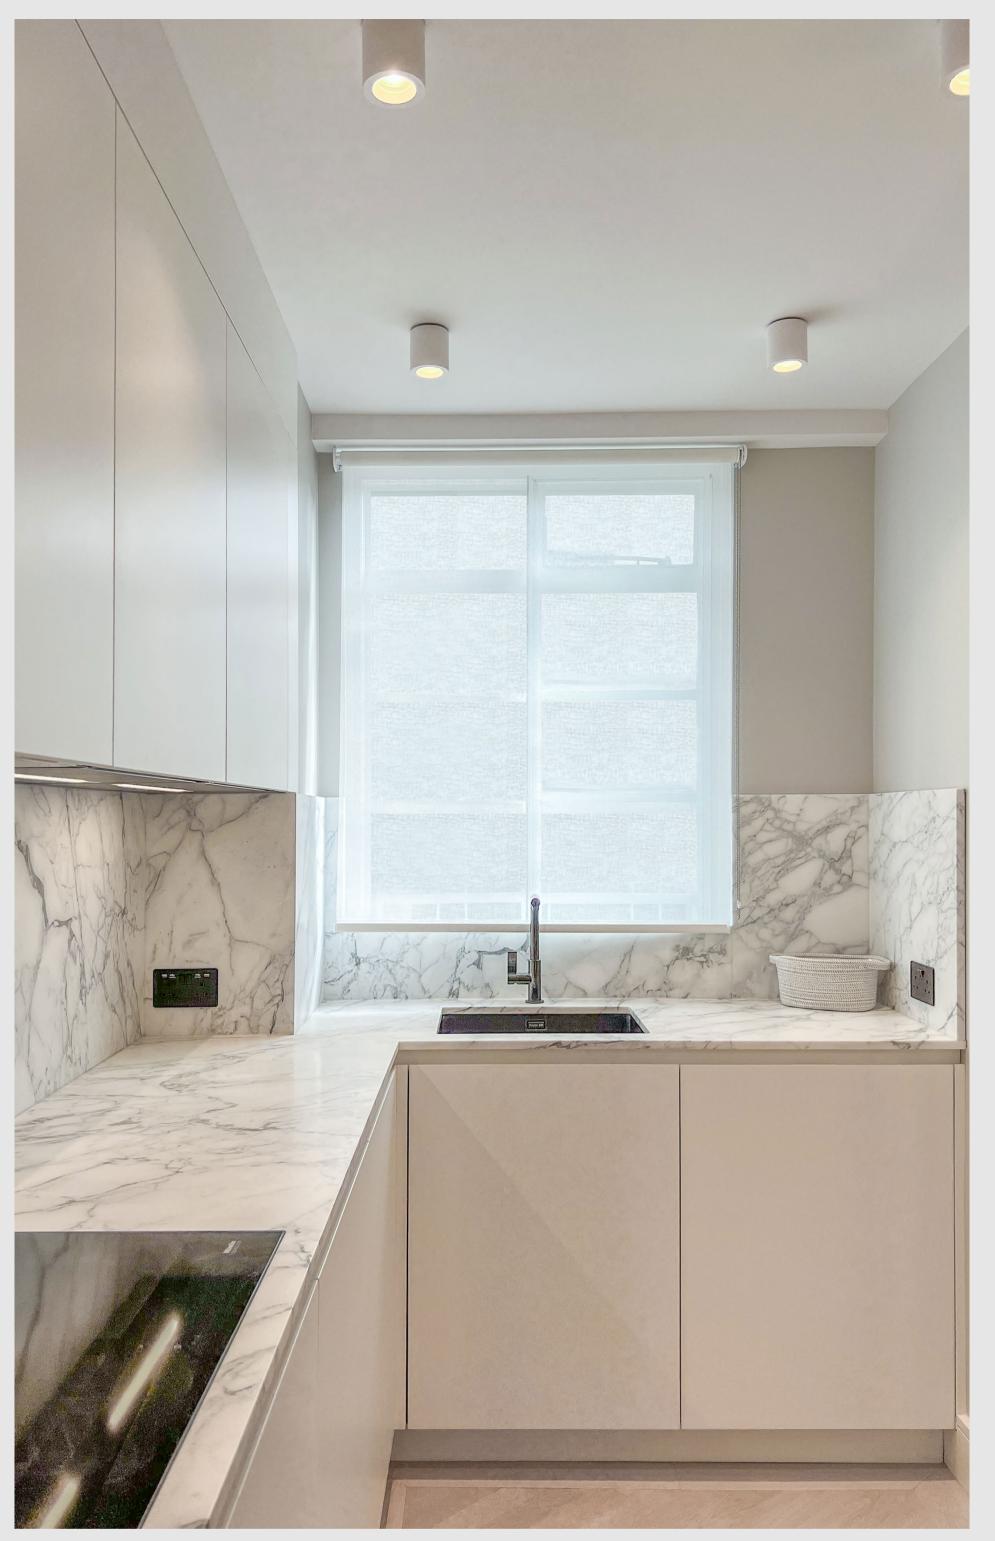

### THE APARTMENT

The property is an exquisitely presented two-bedroom apartment features windows over looking the Cardogan Place Park with abundance of natural lights. An entrance lobby with spacious living room, a fully equiped kitchen with modern appliances and branded fittings and ample amount of storage in meticulously built cabinetry. The open kitchen maintains intimate visual relationship to invited guests in dining and living area. Oak chevron wood flooring throughout ensuring aesthetic coherance to the Art Deco tone of the building.