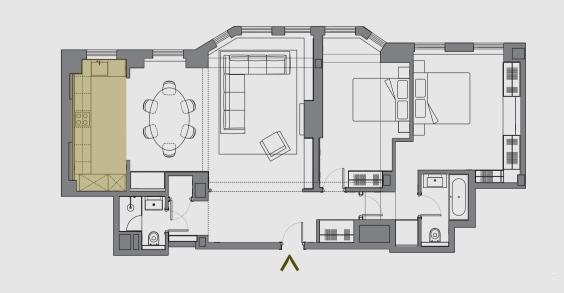

#### P L A N

- 1 ENTRANCE LOBBY
- 2 LIVING
- 3 DINING
- 4 KITCHEN
- 5 MASTER BEDROOM
- 6 MASTER ENSUITE
- 7 BEDROOM 2
- 8 GUEST BATHROOM
- 9 LAUNDRY / UTILITY
- 10 WINE BAR
- 11 CLOAK

GIA approx. 102.93 sqm / 1,108 sqft