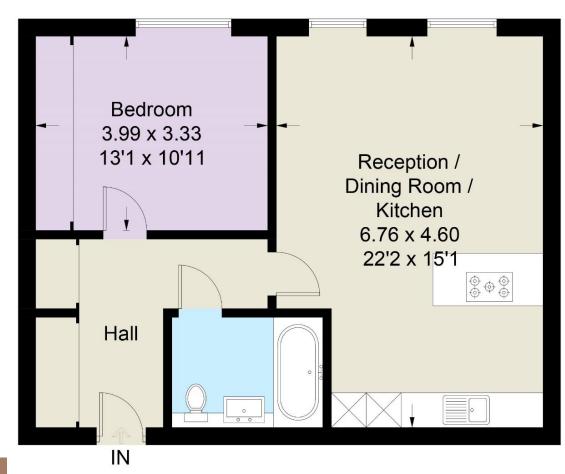

### Holland Park Villas, Campden Hill, W8

Approximate Area = 629 sq ft / 58.4 sq m

### **First Floor**

This plan is for layout guidance only. Not drawn to scale unless stated. Windows and door openings are approximate. Whilst every care is taken in the preparation of this plan, please check all dimensions. shapes and compass bearings before making any decisions reliant upon them. (ID982644)