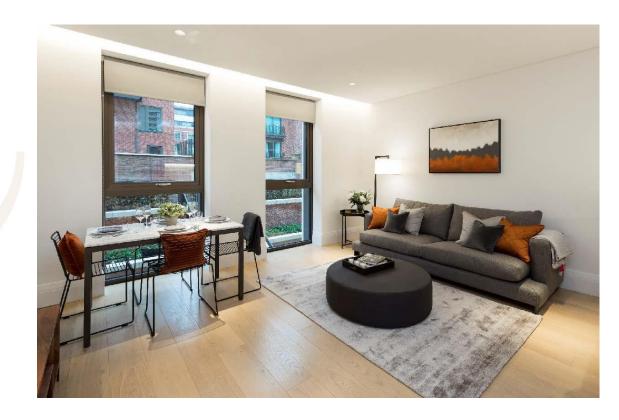

# TYBURN PROPERTY CONSULTANCY

A beautifully presented one bedroom apartment with secured private parking and a storage room in this prestigious development next to Holland Park.

The turnkey apartment offers an open-plan reception and kitchen accompanied by a master bedroom featuring built-in wardrobes. It is positioned in the main part of the development with direct access to the concierge and a range amenities including the gym, swimming pool, spa and cinema room.

## TYBURN PROPERTY CONSULTANCY

Totalling approximately 629 sq. ft (58.4 sqm), in wonderful condition and has a high quality finish including hardwood flooring, polished stone, Italian marble, brass inlays, underfloor heating, comfort cooling, Lutron lighting, Dornbracht and Duravit bathroom fittings as well as a Home Automation system.