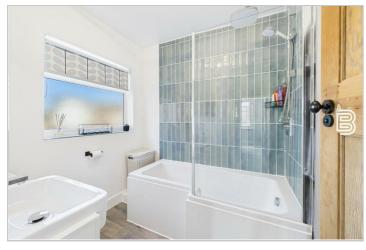

#### Bathroom

'P'shaped bath with mixer taps and rain effect shower over. Wash hand basin built into vanity unit with low flush wc. Heated towel rail. uPVC obscure window to the side elevation.