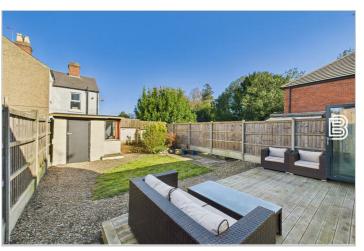

#### Rear Garden

Step out from the bi-fold doors onto the decking and then there is a lawned area leading to an outside brick built shed. Access at the side to get back to the front of the property and retaining walled boundaries.