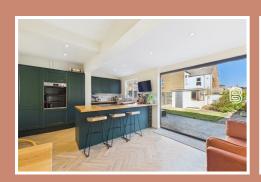

#### Kitchen/Family/Dining Room

Continuation of Karndean flooring. The kitchen has a range of base and eye level units and solid wood worktop. Built in 'Belfast' sink with mixer tap. Built in fridge/freezer. Built in oven and hob. Built in dishwasher. Breakfast bar. Tiled splashbacks. uPVC window to the rear. Bi-Fold doors to the rear. Recessed spotlights.