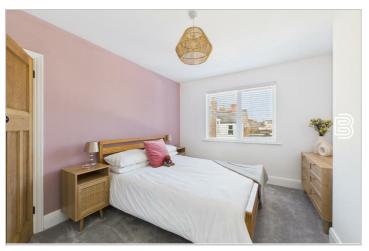

#### Bedroom Two

uPVC double glazed window to the rear elevation. Radiator.

#### Bedroom Three

uPVC double glazed window to the front with shutters. Radiator.