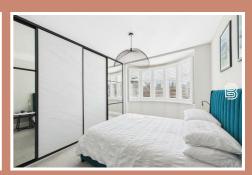

#### Bedroom One

uPVC double glazed bay window to the front with shutters. Built in wardrobes. Radiator.