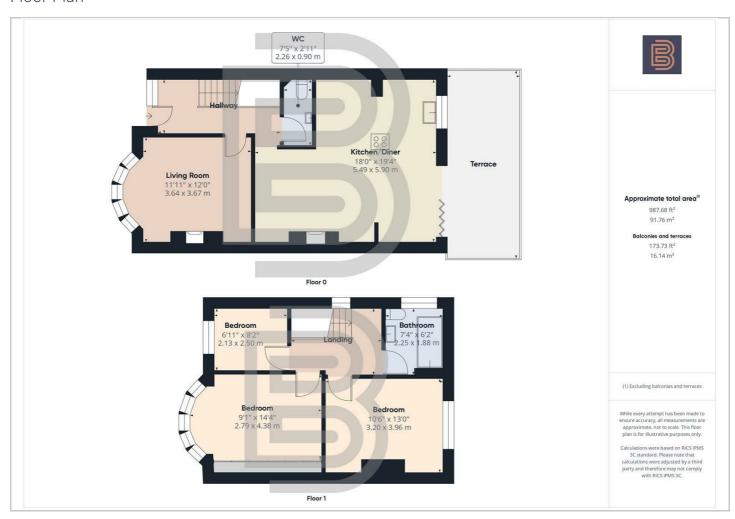

#### Floor Plan

#### Storm porch

Archway porch. Decorative black and white style entrance tiles.

#### Entrance hall

Enter via obscure glazed composite front door. Karndean floor. Radiator. uPVC obscure window to the front. Stairs to first floor. Door to cupboard housing washing machine and uPVC window. Door into:

#### Cloakroom

Enter via wood panel door. Low flush WC Wash hand basin with vanity cupboard and mixer tap.

#### Lounge

Enter via wood panel door. Open working fireplace with mantle and surround. Radiator. uPVC double glazed bay window to the front elevation and shutters. TV point.

#### Kitchen/Family/Dining Room

Continuation of Karndean flooring. The kitchen has a range of base and eye level units and solid wood worktop. Built in 'Belfast' sink with mixer tap. Built in fridge/freezer. Built in oven and hob. Built in dishwasher. Breakfast bar. Tiled splashbacks. uPVC window to the rear. Bi-Fold doors to the rear. Recessed spotlights.

#### Stairs & Landing

uPVC double glazed obscure window to the side elevation. Doors to further accommodation. Loft access.

#### Bedroom One

uPVC double glazed bay window to the front with shutters. Built in wardrobes. Radiator.

#### Bedroom Two

uPVC double glazed window to the rear elevation. Radiator.

#### Bedroom Three

uPVC double glazed window to the front with shutters. Radiator.

#### Bathroom

'P'shaped bath with mixer taps and rain effect shower over. Wash hand basin built into vanity unit with low flush wc. Heated towel rail. uPVC obscure window to the side elevation.