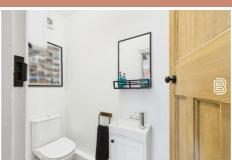

#### Cloakroom

Enter via wood panel door. Low flush WC Wash hand basin with vanity cupboard and mixer tap.