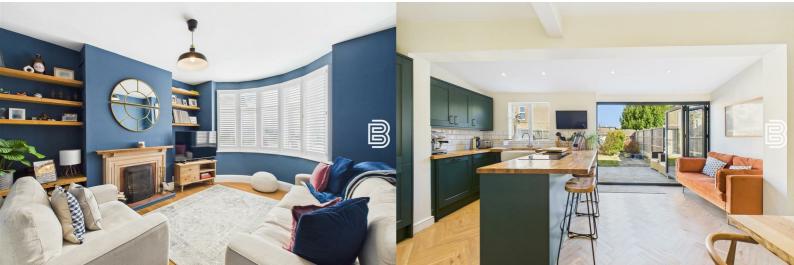

#### Lounge

Enter via wood panel door. Open working fireplace with mantle and surround. Radiator. uPVC double glazed bay window to the front elevation and shutters. TV point.

#### Kitchen/Family/Dining Room

Continuation of Karndean flooring. The kitchen has a range of base and eye level units and solid wood worktop. Built in 'Belfast' sink with mixer tap. Built in fridge/freezer. Built in oven and hob. Built in dishwasher. Breakfast bar. Tiled splashbacks. uPVC window to the rear. Bi-Fold doors to the rear. Recessed spotlights.