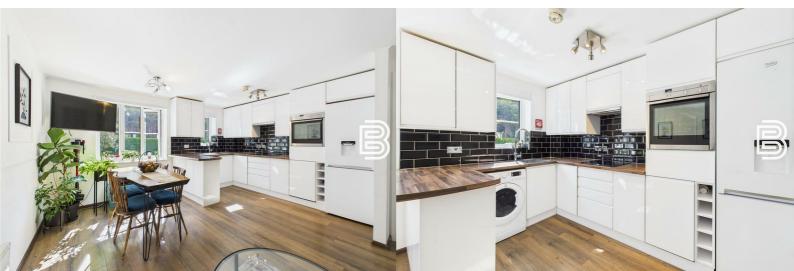

# Open Plan Living/Kitchen Space 16'6" x 14'9" (5.03m x 4.5m)

A spacious, light and airy room with two windows found to the rear elevation, providing a view of the outside. The kitchen area itself comprises of a range of base and eye level units with a complementary worktop over. A neat breakfast bar defines the kitchen from the rest of the room. Within the kitchen, there is a fitted dishwasher, oven and four ring electric hob with extractor fan over. There is space and plumbing for a tall fridge freezer and washing machine. Within the room there is ample space for a seating and dining area.