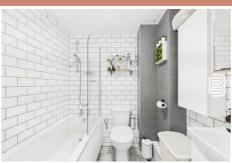

#### Bathroom

6'6" x 5'8" (1.99m x 1.74m)

With a suite that comprises of a low-level flush WC, wash hand basin with vanity unit under and panelled bath with shower over. Within the bathroom, the floor is fully tiled, and the majority of walls are also tiled.