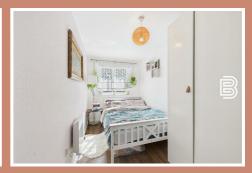

#### Bedroom 1

10'4" x 11'8" (3.15m x 3.58m)

A generously sized double bedroom with a window to the front elevation. This bedroom benefits from a large wardrobe.

#### Bedroom 2

14'4" x 6'6" (4.39m x 2m)

A double bedroom which benefits from a window to the rear elevation. This bedroom benefits from a wardrobe.