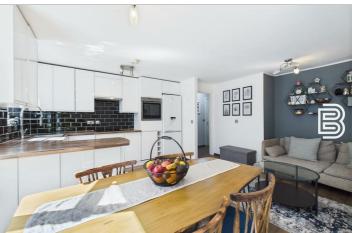

# Open Plan Living/Kitchen Space 16'6" x 14'9" (5.03m x 4.5m)

A spacious, light and airy room with two windows found to the rear elevation, providing a view of the outside. The kitchen area itself comprises of a range of base and eye level units with a complementary worktop over. A neat breakfast bar defines the kitchen from the rest of the room. Within the kitchen, there is a fitted dishwasher, oven and four ring electric hob with extractor fan over. There is space and plumbing for a tall fridge freezer and washing machine. Within the room there is ample space for a seating and dining area.