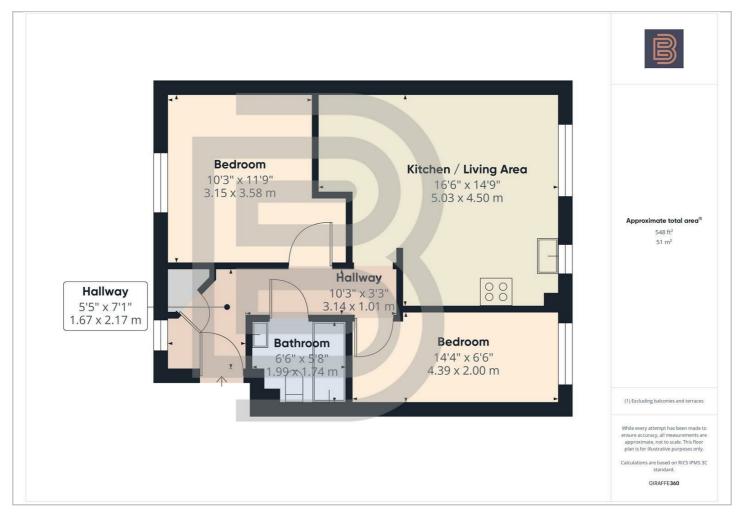

#### **Entrance Hall**

Accessed through a composite front door, the entrance hall benefits from a window to the front elevation that provides natural light. In addition there is access to a useful storage cupboard and doors which provide provided access through to all accommodation.

# Open Plan Living/Kitchen Space 16'6" x 14'9" (5.03m x 4.5m)

A spacious, light and airy room with two windows found to the rear elevation, providing a view of the outside. The kitchen area itself comprises of a range of base and eye level units with a complementary worktop over. A neat breakfast bar defines the kitchen from the rest of the room. Within the kitchen, there is a fitted dishwasher, oven and four ring electric hob with extractor fan over. There is space and plumbing for a tall fridge freezer and washing machine. Within the room there is ample space for a seating and dining area.

#### Bedroom 1

10'4" x 11'8" (3.15m x 3.58m)

A generously sized double bedroom with a window to the front elevation. This bedroom benefits from a large wardrobe.

#### Bedroom 2

14'4" x 6'6" (4.39m x 2m)

A double bedroom which benefits from a window to the rear elevation. This bedroom benefits from a wardrobe.

#### Bathroom

6'6" x 5'8" (1.99m x 1.74m)

With a suite that comprises of a low-level flush WC, wash hand basin with vanity unit under and panelled bath with shower over. Within the bathroom, the floor is fully tiled, and the majority of walls are also tiled.

#### Floor Plan