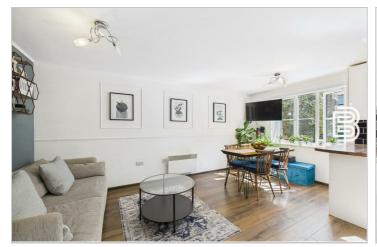

# Open Plan Living/Kitchen Space 16'6" x 14'9" (5.03m x 4.5m)

A spacious, light and airy room with two windows found to the rear elevation, providing a view of the outside. The kitchen area itself comprises of a range of base and eye level units with a complementary worktop over. A neat breakfast bar defines the kitchen from the rest of the room. Within the kitchen, there is a fitted dishwasher, oven and four ring electric hob with extractor fan over. There is space and plumbing for a tall fridge freezer and washing machine. Within the room there is ample space for a seating and dining area.