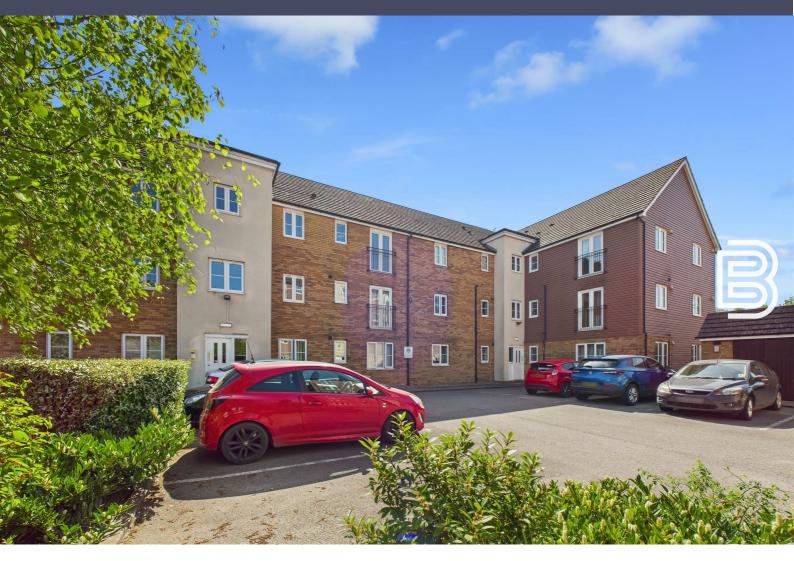

#### Communal Areas

The building is accessed from the car parking area through a door where you arrive in a communal entrance hall with secure entry system. From here a front door gives access to the apartment. To the rear of the building is a communal green area which provides somewhere for alfresco dining or to simply enjoy the sunshine. Owners also have access to a communal bike store.

#### Parking

Located in front of the building is a communal car park where one allocated parking space is offered with this apartment. The relevant parking space is numbered 37. Further visitor parking is available on a first come first served basis.