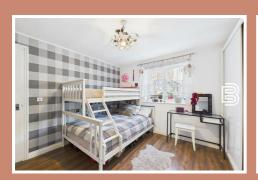

#### Bedroom 1

10'4" x 11'8" (3.15m x 3.58m)

A generously sized double bedroom with a window to the front elevation. This bedroom benefits from a large wardrobe.

#### Bedroom 2

14'4" x 6'6" (4.39m x 2m)

A double bedroom which benefits from a window to the rear elevation. This bedroom benefits from a wardrobe.