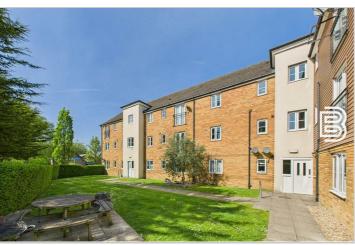

#### Communal Areas

The building is accessed from the car parking area through a door where you arrive in a communal entrance hall with secure entry system. From here a front door gives access to the apartment. To the rear of the building is a communal green area which provides somewhere for alfresco dining or to simply enjoy the sunshine. Owners also have access to a communal bike store.

#### Parking

Located in front of the building is a communal car park where one allocated parking space is offered with this apartment. The relevant parking space is numbered 37. Further visitor parking is available on a first come first served basis.