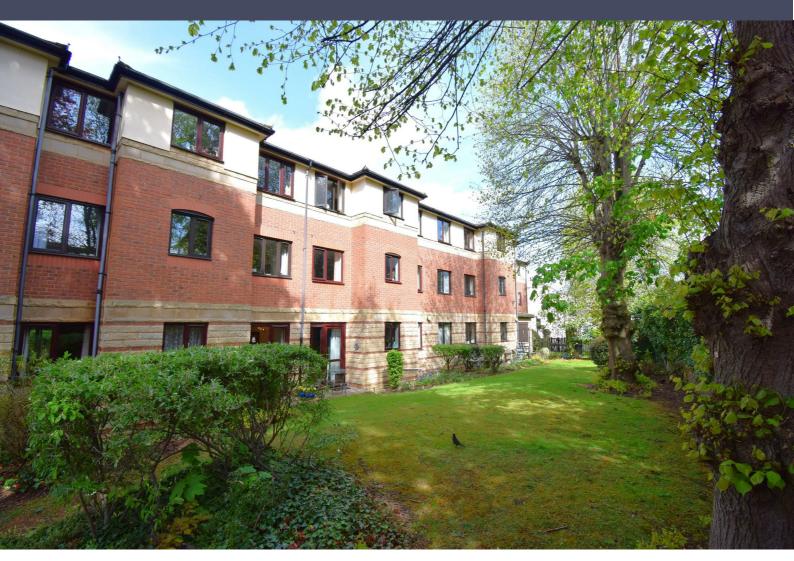

## Communal Gardens

Wrapping around the property with lawned areas, seating sections, trees, plants, flowers and shrubs.

## Car Park

Located at the rear of the property and for residents only.