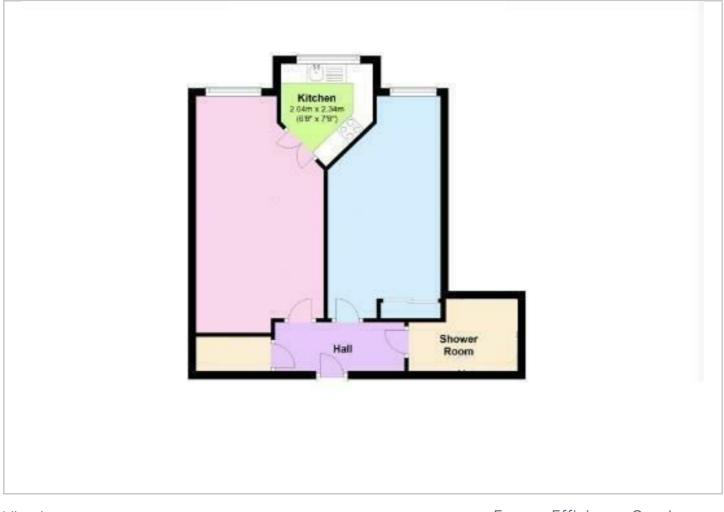

# Floor Plan

### Apartment Entrance

Wooden front door. Doors off to Lounge, Bedroom, Shower Room & Storage Cupboard (housing water cylinder). Security and safety intercom system. Coving.

#### Lounge

#### 17'6" x 10'6" max (5.33m x 3.20m max)

Double glazed window and door out onto garden. Double doors to kitchen. Electric heater. Electric fire with surround. Coving.

#### Kitchen

# 7'4" x 7'6" (2.24m x 2.29m)

Double glazed window to the garden. Range of base and eye level units with work surface over. Integrated oven and hob. Space for fridge. Space for further under-counter appliance. Stainless steel sink. Tiling to splashbacks. Extractor. Wall mounted heater. Coving.

### Shower Room

# 6'8" x 5'4" (2.03m x 1.63m)

Good size shower cubicle with electric shower. Wash hand basin set into vanity unit. Low flush WC. Heated towel rail. Tiling to splashbacks. Extractor.