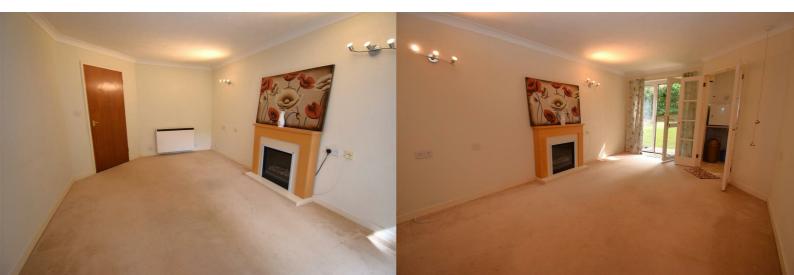

#### Lounge

#### 17'6" x 10'6" max (5.33m x 3.20m max)

Double glazed window and door out onto garden. Double doors to kitchen. Electric heater. Electric fire with surround. Coving.