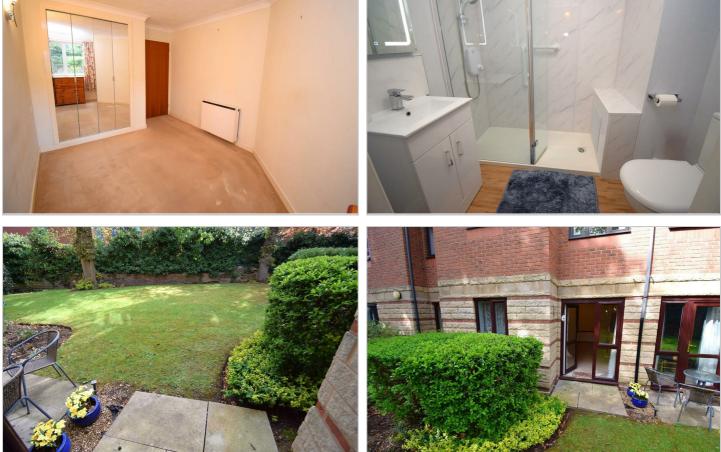

#### Bedroom

#### 12' x 9'2" max (3.66m x 2.79m max)

Double glazed window to the garden. Electric heater. Fitted wardrobe. Coving.

### Shower Room

# 6'8" x 5'4" (2.03m x 1.63m)

Good size shower cubicle with electric shower. Wash hand basin set into vanity unit. Low flush WC. Heated towel rail. Tiling to splashbacks. Extractor.

## Communal Gardens

Wrapping around the property with lawned areas, seating sections, trees, plants, flowers and shrubs.