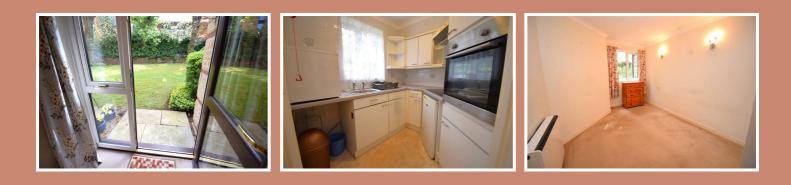

#### Kitchen

# 7'4" x 7'6" (2.24m x 2.29m)

Double glazed window to the garden. Range of base and eye level units with work surface over. Integrated oven and hob. Space for fridge. Space for further under-counter appliance. Stainless steel sink. Tiling to splashbacks. Extractor. Wall mounted heater. Coving.