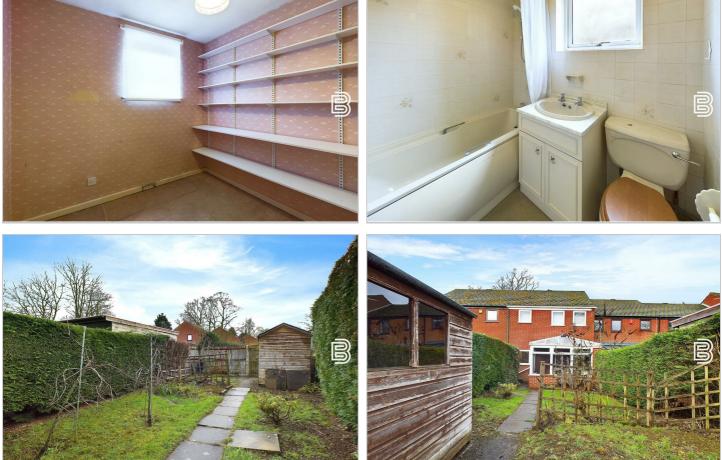

#### Bathroom

Double glazed window to the front aspect. Fully tiled. Panelled bath with electric shower over. Radiator. Wash hand basin. Low flush WC.

#### Rear Garden

Enclosed by a mixture of timber fencing and hedging. Double timber gates to the rear (parking space). Pathway bisecting the garden. Mainly laid to lawn with some flower/shrub borders.