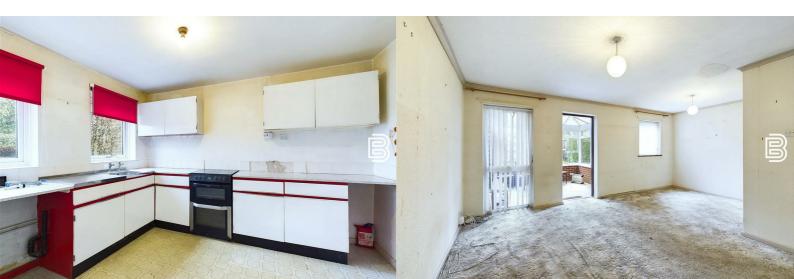

#### Kitchen

Two double glazed window to the front aspect. Radiator. Range of base and eye level units. Stainless steel sink/drainer. Tiling to splashbacks. Space for cooker. Space and plumbing for washing machine. Space for small table.

#### Lounge/Diner

Two double glazed windows to the rear aspect with a wooden door into the Conservatory. Two radiators.