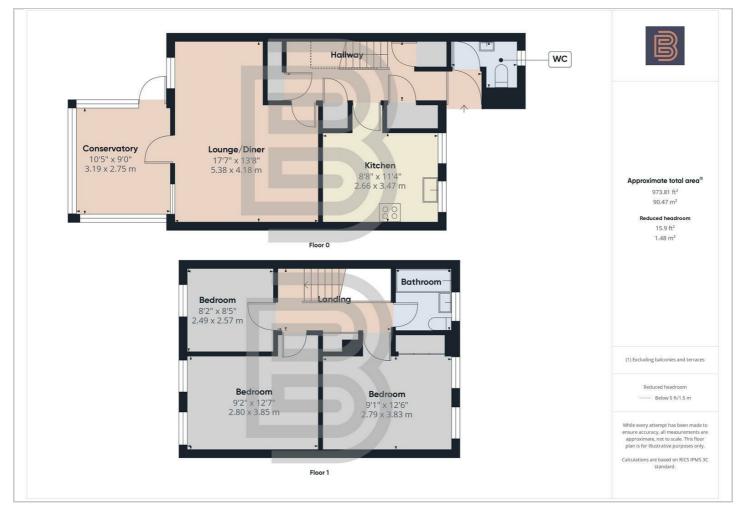

#### Floor Plan

#### Hallway

Double glazed door into hallway. Doors off to WC and 4 storage cupboards along with door to Kitchen and door to Lounge/Diner. Stairs to first floor. Radiator.

#### WC

Double glazed window to the front aspect. Low flush WC. Wall mounted wash hand basin.

#### Kitchen

Two double glazed window to the front aspect. Radiator. Range of base and eye level units. Stainless steel sink/drainer. Tiling to splashbacks. Space for cooker. Space and plumbing for washing machine. Space for small table.

#### Lounge/Diner

Two double glazed windows to the rear aspect with a wooden door into the Conservatory. Two radiators.

#### Conservatory

Traditional construction with dwarf wall and uPVC. Double glazed door to the side.

#### Landing

Doors off to all three bedrooms. Door to bathroom. Loft access hatch. Cupboard housing Worcester combination boiler.

#### Bedroom One

Two double glazed windows to the rear aspect. Radiator.

#### Bedroom Two

Two double glazed windows to the front aspect with views over adjoining fields. Radiator. Built in wardrobe.

#### Bedroom Three

Double glazed window to the rear aspect. Radiator.

#### Bathroom

Double glazed window to the front aspect. Fully tiled. Panelled bath with electric shower over. Radiator. Wash hand basin. Low flush WC.