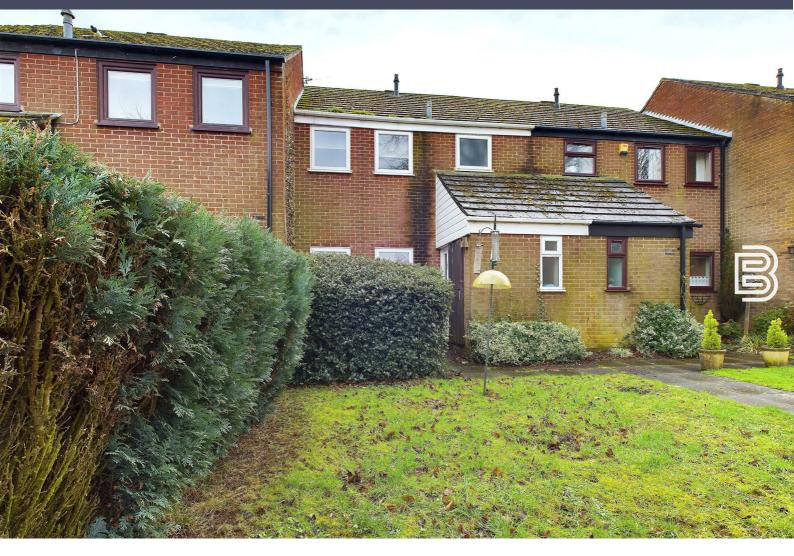

#### Front Garden

Lawned fore garden with hedge to one side and slab pathway leading up to front door. Brick built storage cupboard with wooden door.

#### Rear Garden

Enclosed by a mixture of timber fencing and hedging. Double timber gates to the rear (parking space). Pathway bisecting the garden. Mainly laid to lawn with some flower/shrub borders.