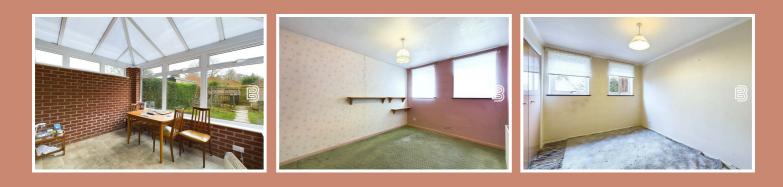

#### Conservatory

Traditional construction with dwarf wall and uPVC. Double glazed door to the side.

#### Bedroom One

Two double glazed windows to the rear aspect. Radiator.

#### Bedroom Two

Two double glazed windows to the front aspect with views over adjoining fields. Radiator. Built in wardrobe.

#### Bedroom Three

Double glazed window to the rear aspect. Radiator.