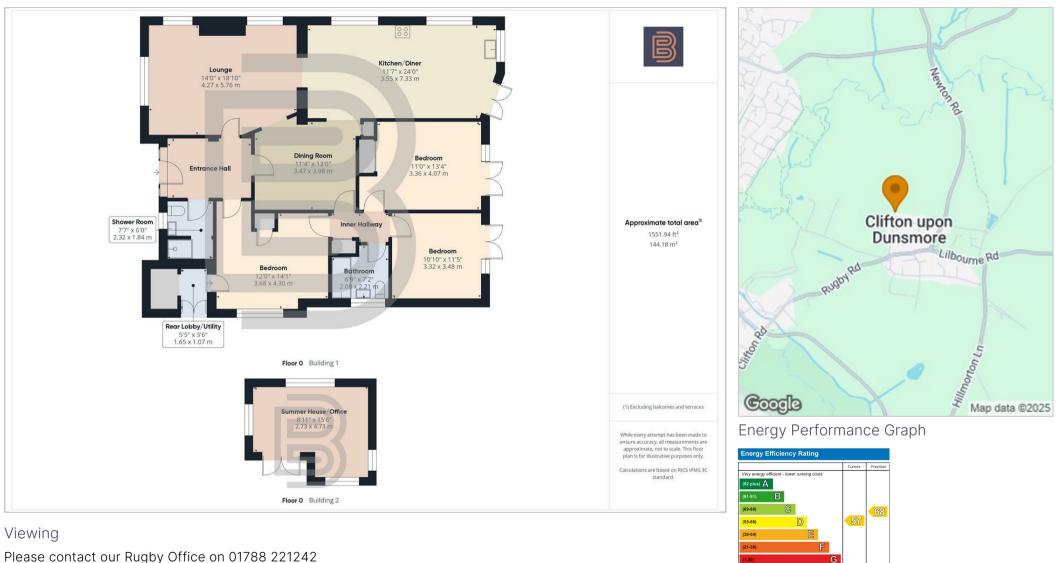

## Floor Plans

Not energy efficient - higher running cos

England & Wales

EU Directive 2002/91/EC

if you wish to arrange a viewing appointment for this property or require further information.

The particulars are set out as a general outline only for the guidance of intended purchasers or lessees, and do not constitute, any part of a contract. Nothing in these particulars shall be deemed to be a statement that the property is in good structural condition or otherwise nor that any of the services, appliances, equipment or facilities are in good working order. Purchasers should satisfy themselves of this prior to purchasing.

## Guide price £695,000

| Vendor Comments    |                                      |
|--------------------|--------------------------------------|
| Hallway            |                                      |
| Shower Room        |                                      |
| Lounge             | 18'10" x 14' max (5.74m x 4.27m max) |
| Dining Room        | 13' x 11'4" (3.96m x 3.45m)          |
| Kitchen Diner      | 24'x 11'7" (7.32mx 3.53m)            |
| Bedroom 3          | 14'1" x 12' (4.29m x 3.66m)          |
| Utility / Rear Lob | by                                   |
| Inner Hallway      |                                      |
| Bedroom 1          | 13'4" x 11' (4.06m x 3.35m)          |
| Bedroom 2          | 11'5" x 10'10" (3.48m x 3.30m)       |
| Bathroom           |                                      |
| Driveway           |                                      |
|                    |                                      |

Frontage

Garage

Rear Garden

Summerhouse 15'6" x 8'11" max (4.72m x 2.72m max)