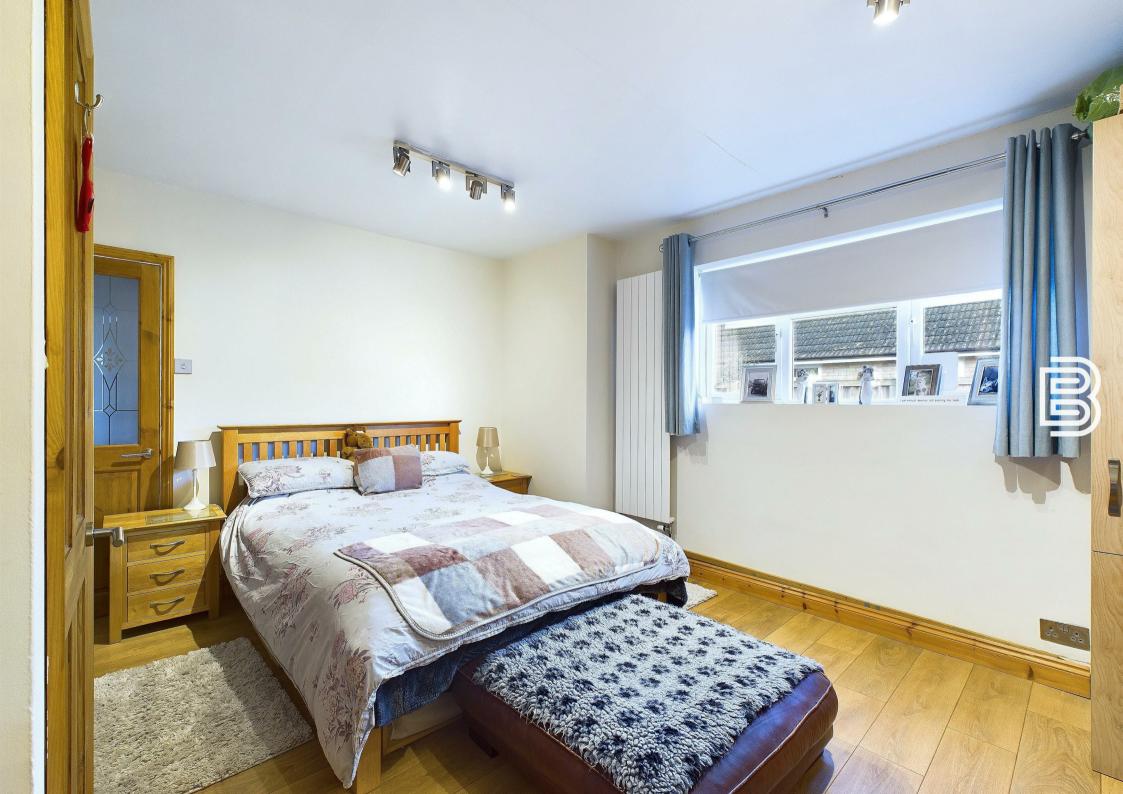

## Guide price £695,000

| Vendor Comments    |                                      |
|--------------------|--------------------------------------|
| Hallway            |                                      |
| Shower Room        |                                      |
| Lounge             | 18'10" x 14' max (5.74m x 4.27m max) |
| Dining Room        | 13' x 11'4" (3.96m x 3.45m)          |
| Kitchen Diner      | 24'x 11'7" (7.32mx 3.53m)            |
| Bedroom 3          | 14'1" x 12' (4.29m x 3.66m)          |
| Utility / Rear Lob | by                                   |
| Inner Hallway      |                                      |
| Bedroom 1          | 13'4" x 11' (4.06m x 3.35m)          |
| Bedroom 2          | 11'5" x 10'10" (3.48m x 3.30m)       |
| Bathroom           |                                      |
| Driveway           |                                      |
|                    |                                      |