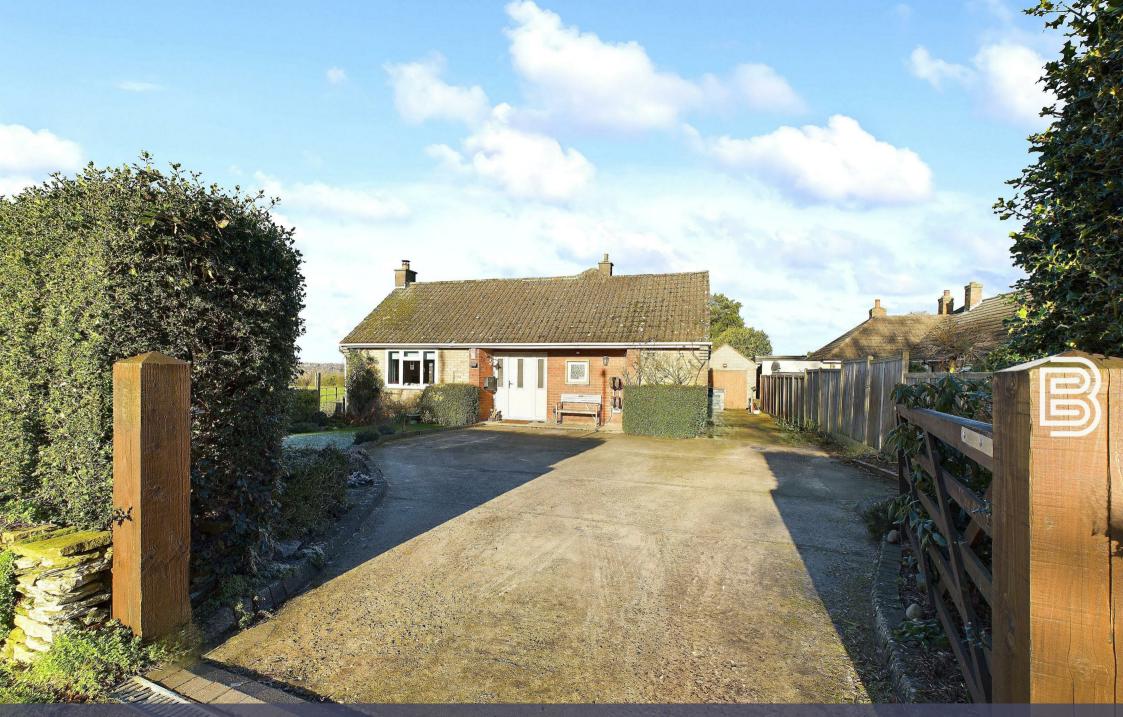

## 27 North Road Rugby, CV23 0BW

- Individual Detached Bungalow
- Field Views to Two Sides
- Gated Driveway plus oversize garage
- Well Presented Throughout
- Hallway, Lounge & Dining Room

- Three Double Bedrooms
- Large Garden with Summerhouse
- Extremely popular village location & close to **Outstanding School**
- Extended Kitchen/Diner (extended around 10 years ago)
- VIRTUAL TOUR

Ellis Brooke are proud to present this individual EXTENDED BUNGALOW adjoining Open Fields to Two Sides on one of Rugby's most sought after roads. Set upon a particularly desirable private plot this very well presented, well proportioned accommodation briefly comprises : Hallway, Dual Aspect Lounge, Dining Room, Impressive Kitchen/Diner, Three Double Bedrooms, Bathroom Plus Separate Shower Room. Additional excellent benefits include Utility Space, Substantial Gated Driveway, Large Pitched Roof Garage, Summerhouse with field views, not to mention the large mature garden. Early viewing is considered essential to avoid disappointment.

Frontage

Garage

Rear Garden

Summerhouse 15'6" x 8'11" max (4.72m x 2.72m max)