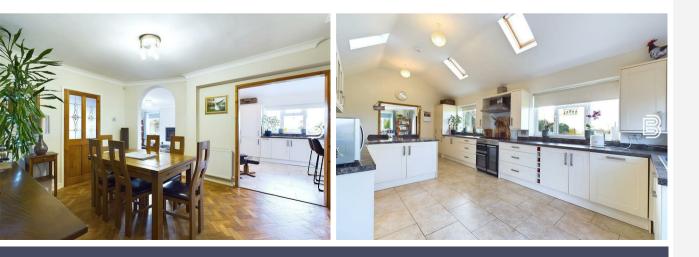

Ellis Brooke are proud to present this individual EXTENDED BUNGALOW adjoining Open Fields to Two Sides on one of Rugby's most sought after roads. Set upon a particularly desirable private plot this very well presented, well proportioned accommodation briefly comprises : Hallway, Dual Aspect Lounge, Dining Room, Impressive Kitchen/Diner, Three Double Bedrooms, Bathroom Plus Separate Shower Room. Additional excellent benefits include Utility Space, Substantial Gated Driveway, Large Pitched Roof Garage, Summerhouse with field views, not to mention the large mature garden. Early viewing is considered essential to avoid disappointment.

## Guide price £695,000

| Vendor Comments    |                                      |
|--------------------|--------------------------------------|
| Hallway            |                                      |
| Shower Room        |                                      |
| Lounge             | 18'10" x 14' max (5.74m x 4.27m max) |
| Dining Room        | 13' x 11'4" (3.96m x 3.45m)          |
| Kitchen Diner      | 24'x 11'7" (7.32mx 3.53m)            |
| Bedroom 3          | 14'1" x 12' (4.29m x 3.66m)          |
| Utility / Rear Lob | by                                   |
| Inner Hallway      |                                      |
| Bedroom 1          | 13'4" x 11' (4.06m x 3.35m)          |
| Bedroom 2          | 11'5" x 10'10" (3.48m x 3.30m)       |
| Bathroom           |                                      |
| Driveway           |                                      |
|                    |                                      |