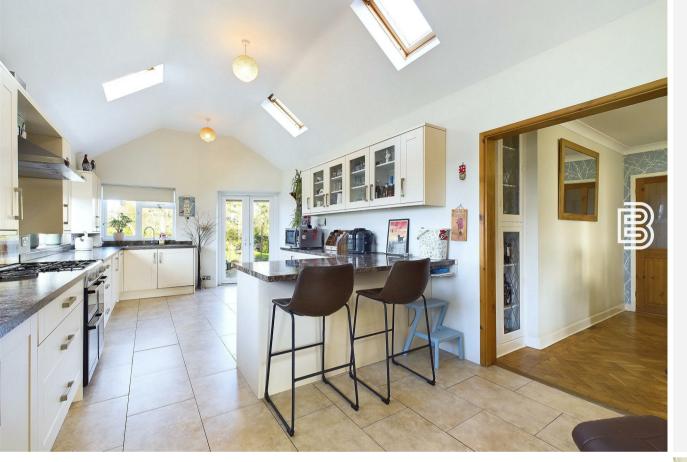

Ellis Brooke are proud to present this individual EXTENDED BUNGALOW adjoining Open Fields to Two Sides on one of Rugby's most sought after roads. Set upon a particularly desirable private plot this very well presented, well proportioned accommodation briefly comprises : Hallway, Dual Aspect Lounge, Dining Room, Impressive Kitchen/Diner, Three Double Bedrooms, Bathroom Plus Separate Shower Room. Additional excellent benefits include Utility Space, Substantial Gated Driveway, Large Pitched Roof Garage, Summerhouse with field views, not to mention the large mature garden. Early viewing is considered essential to avoid disappointment.

## Guide price £695,000

| Vendor Comments    |                                      |
|--------------------|--------------------------------------|
| Hallway            |                                      |
| Shower Room        |                                      |
| Lounge             | 18'10" x 14' max (5.74m x 4.27m max) |
| Dining Room        | 13' x 11'4" (3.96m x 3.45m)          |
| Kitchen Diner      | 24'x 11'7" (7.32mx 3.53m)            |
| Bedroom 3          | 14'1" x 12' (4.29m x 3.66m)          |
| Utility / Rear Lob | by                                   |
| Inner Hallway      |                                      |
| Bedroom 1          | 13'4" x 11' (4.06m x 3.35m)          |
| Bedroom 2          | 11'5" x 10'10" (3.48m x 3.30m)       |
| Bathroom           |                                      |
| Driveway           |                                      |
|                    |                                      |