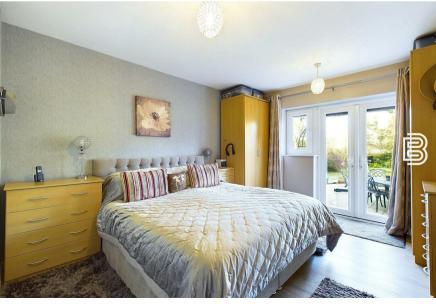

## Guide price £695,000

| Vendor Comments    |                                      |
|--------------------|--------------------------------------|
| Hallway            |                                      |
| Shower Room        |                                      |
| Lounge             | 18'10" x 14' max (5.74m x 4.27m max) |
| Dining Room        | 13' x 11'4" (3.96m x 3.45m)          |
| Kitchen Diner      | 24'x 11'7" (7.32mx 3.53m)            |
| Bedroom 3          | 14'1" x 12' (4.29m x 3.66m)          |
| Utility / Rear Lob | by                                   |
| Inner Hallway      |                                      |
| Bedroom 1          | 13'4" x 11' (4.06m x 3.35m)          |
| Bedroom 2          | 11'5" x 10'10" (3.48m x 3.30m)       |
| Bathroom           |                                      |
| Driveway           |                                      |
|                    |                                      |