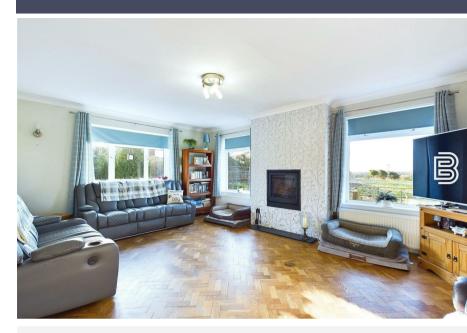

Ellis Brooke are proud to present this individual EXTENDED BUNGALOW adjoining Open Fields to Two Sides on one of Rugby's most sought after roads. Set upon a particularly desirable private plot this very well presented, well proportioned accommodation briefly comprises : Hallway, Dual Aspect Lounge, Dining Room, Impressive Kitchen/Diner, Three Double Bedrooms, Bathroom Plus Separate Shower Room. Additional excellent benefits include Utility Space, Substantial Gated Driveway, Large Pitched Roof Garage, Summerhouse with field views, not to mention the large mature garden. Early viewing is considered essential to avoid disappointment.

## Guide price £695,000

| Vendor Comments    |                                      |
|--------------------|--------------------------------------|
| Hallway            |                                      |
| Shower Room        |                                      |
| Lounge             | 18'10" x 14' max (5.74m x 4.27m max) |
| Dining Room        | 13' x 11'4" (3.96m x 3.45m)          |
| Kitchen Diner      | 24'x 11'7" (7.32mx 3.53m)            |
| Bedroom 3          | 14'1" x 12' (4.29m x 3.66m)          |
| Utility / Rear Lob | by                                   |
| Inner Hallway      |                                      |
| Bedroom 1          | 13'4" x 11' (4.06m x 3.35m)          |
| Bedroom 2          | 11'5" x 10'10" (3.48m x 3.30m)       |
| Bathroom           |                                      |
| Driveway           |                                      |
|                    |                                      |