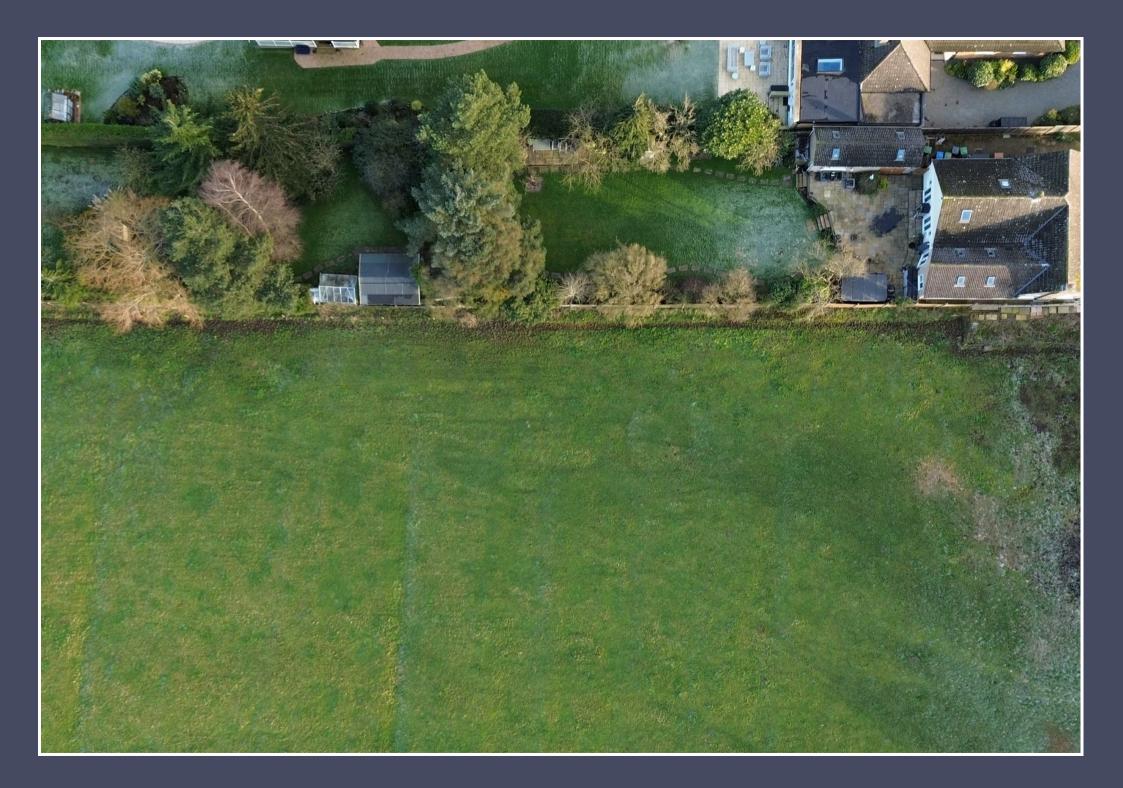

Ellis Brooke are proud to present this individual EXTENDED BUNGALOW adjoining Open Fields to Two Sides on one of Rugby's most sought after roads. Set upon a particularly desirable private plot this very well presented, well proportioned accommodation briefly comprises : Hallway, Dual Aspect Lounge, Dining Room, Impressive Kitchen/Diner, Three Double Bedrooms, Bathroom Plus Separate Shower Room. Additional excellent benefits include Utility Space, Substantial Gated Driveway, Large Pitched Roof Garage, Summerhouse with field views, not to mention the large mature garden. Early viewing is considered essential to avoid disappointment.

Frontage

Garage

Rear Garden

Summerhouse 15'6" x 8'11" max (4.72m x 2.72m max)