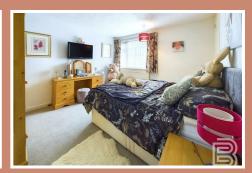

#### Bedroom One

Double glazed window to the front aspect. Radiator. Over-stairs cupboard.

#### Bedroom Two

Double glazed window to the front aspect. Radiator. Coving.

#### **Bedroom Three**

Double glazed window to the rear aspect. Radiator.