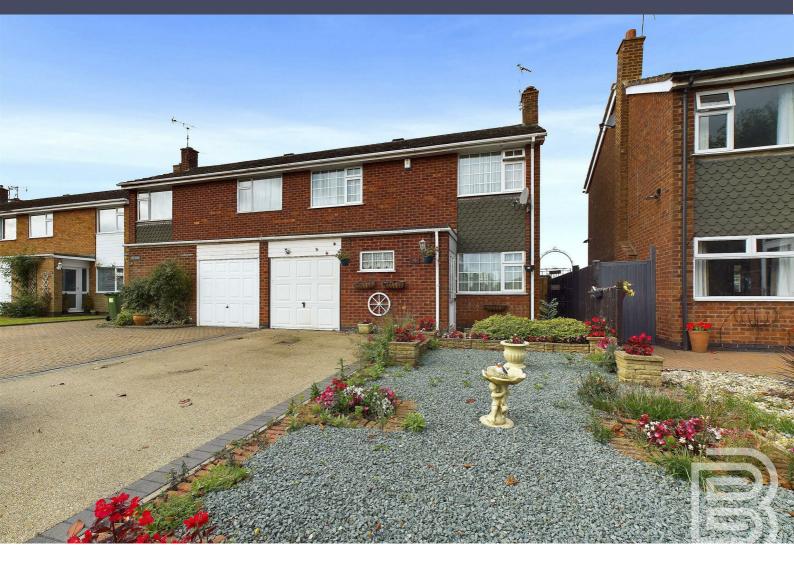

## Frontage

Low maintenance stone chippings with decorative flower sections and brick border. Additional patio area around front door with side gate into rear garden.

#### Driveway

Providing off road parking for several cars and leading to garage.

#### Garage

Single garage with metal up-and-over door. Power and light connected.