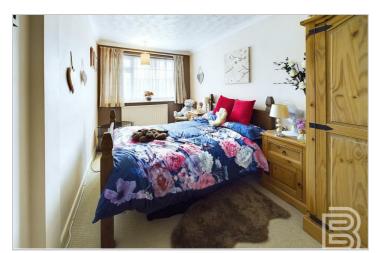

#### Bedroom One

Double glazed window to the front aspect. Radiator. Over-stairs cupboard.

#### Bedroom Two

Double glazed window to the front aspect. Radiator. Coving.

#### **Bedroom Three**

Double glazed window to the rear aspect. Radiator.