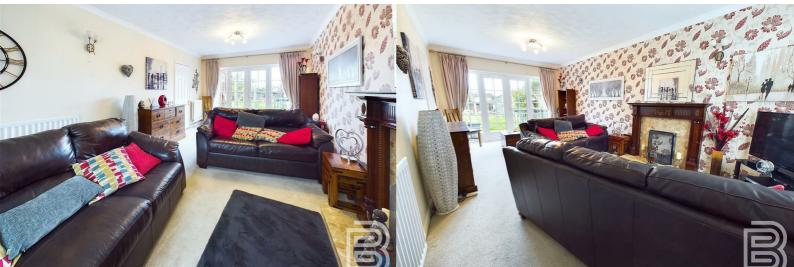

## Lounge

Double glazed window to the front aspect. Double glazed French Doors to the rear. Door into Kitchen/Diner. Two radiators. Fireplace area. Coving.