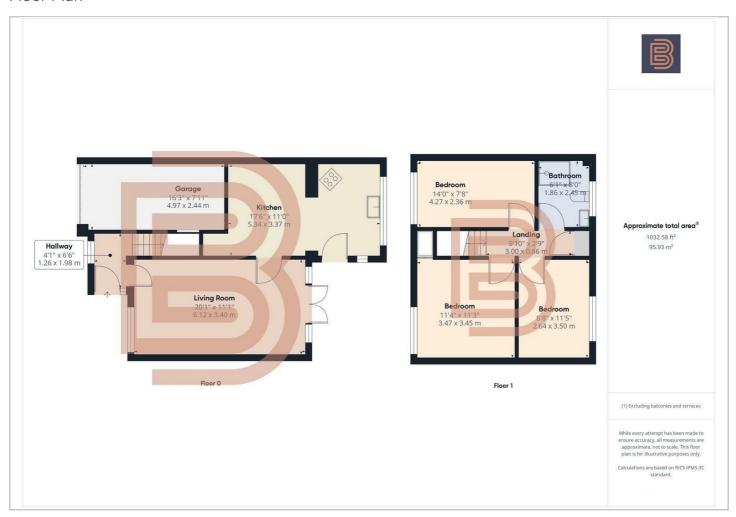

ouble glazed window to the rear aspect. Radiator.

#### Shower Room

Double glazed window to the rear aspect. Fully tiled double shower cubicle. Low flush WC. Pedestal wash hand basin. Radiator.

## Frontage

Low maintenance stone chippings with decorative flower sections and brick border. Additional patio area around front door with side gate into rear garden.

#### Driveway

Providing off road parking for several cars and leading to garage.

#### Garage

Single garage with metal up-and-over door. Power and light connected.

#### Rear Garden

Enclosed by timber fencing with open valley aspect to the rear. Square decked area adjoining French Doors. Thin patio leading onto lawned section with pathway along the side plus shed.









Road Map Hybrid Map Terrain Map







#### Floor Plan



## Viewing

Please contact our Rugby Office on 01788 221242 if you wish to arrange a viewing appointment for this property or require further information.

## **Energy Efficiency Graph**



These particulars, whilst believed to be accurate are set out as a general outline only for guidance and do not constitute any part of an offer or contract. Intending purchasers should not rely on them as statements of representation of fact, but must satisfy themselves by inspection or otherwise as to their accuracy. No person in this firms employment has the authority to make or give any representation or warranty in respect of the property.