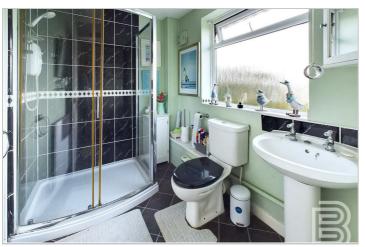

#### Shower Room

Double glazed window to the rear aspect. Fully tiled double shower cubicle. Low flush WC. Pedestal wash hand basin. Radiator.