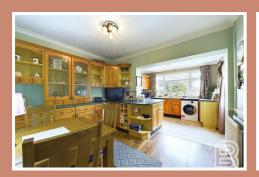

### Kitchen/Diner

Double glazed windows to the rear plus double glazed door. Under-stairs area (with possible fridge/freezer space). Full range of base and eye level units with work surfaces over and splashback tiling. One and a half bowl stainless steel sink/drainer. Integrated oven with hob. Space and plumbing for washing machine. Space for dryer. Radiator. Partial wood effect flooring. Coving.