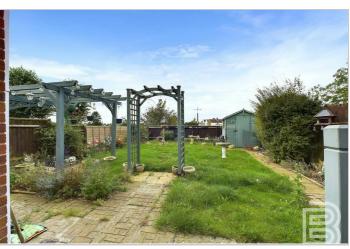

#### Rear Garden

Enclosed by timber fencing with open valley aspect to the rear. Square decked area adjoining French Doors. Thin patio leading onto lawned section with pathway along the side plus shed.