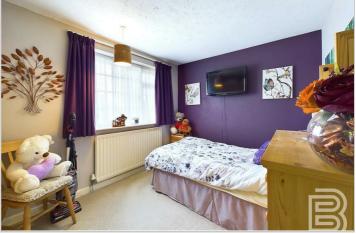

#### Bedroom One

Double glazed window to the front aspect. Radiator. Over-stairs cupboard.

#### Bedroom Two

Double glazed window to the front aspect. Radiator. Coving.

#### **Bedroom Three**

Double glazed window to the rear aspect. Radiator.