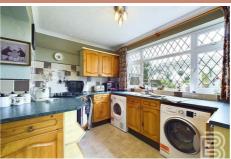

### Kitchen/Diner

Double glazed windows to the rear plus double glazed door. Under-stairs area (with possible fridge/freezer space). Full range of base and eye level units with work surfaces over and splashback tiling. One and a half bowl stainless steel sink/drainer. Integrated oven with hob. Space and plumbing for washing machine. Space for dryer. Radiator. Partial wood effect flooring. Coving.