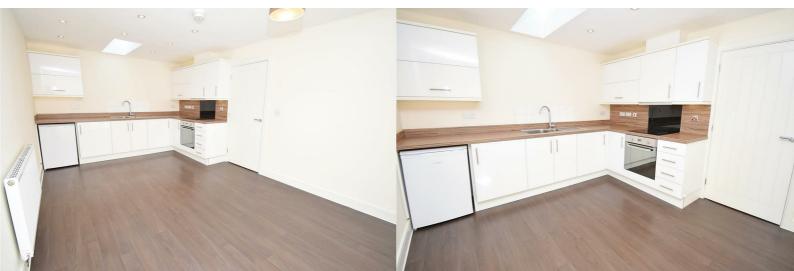

## Kitchen / Living Room

#### 17'6" x 10'7" (5.33m x 3.23m)

Velux window. French doors with Juliet style balcony to the front aspect. TV & Telephone points. Range of base and eye level units with work surfaces over. Under cabinet lighting. Stainless steel sink/drainer with mixer tap. Two radiator. Integrated oven, hob and extractor. Inset spotlights. Integrated freezer. Space for fridge.