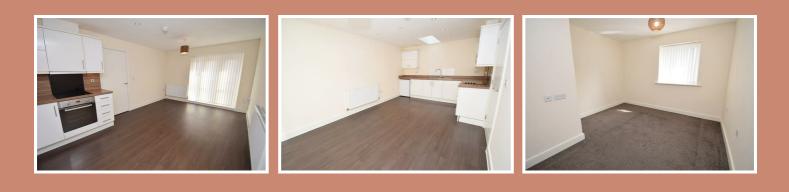

## Kitchen / Living Room

#### 17'6" x 10'7" (5.33m x 3.23m)

Velux window. French doors with Juliet style balcony to the front aspect. TV & Telephone points. Range of base and eye level units with work surfaces over. Under cabinet lighting. Stainless steel sink/drainer with mixer tap. Two radiator. Integrated oven, hob and extractor. Inset spotlights. Integrated freezer. Space for fridge.

## Bedroom One

#### 10'8" x 10'6" max (3.25m x 3.20m max) Double glazed window to the front aspect.

Radiator. TV and telephone points.