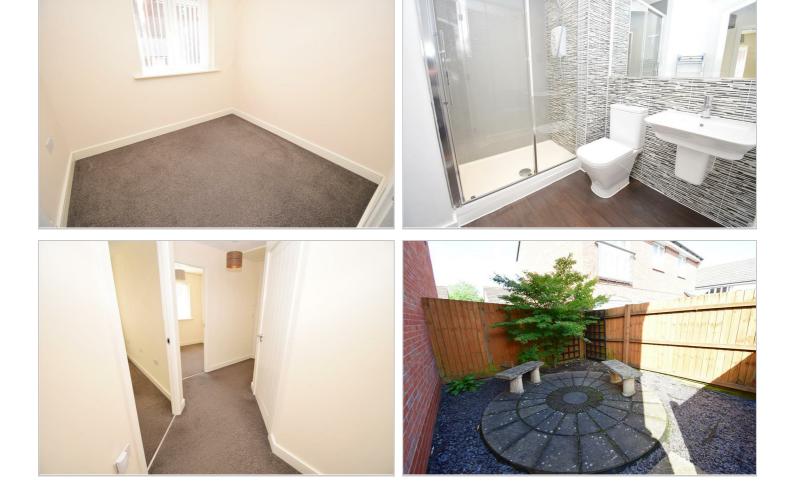

## Bedroom Two

 $8^{\prime}3^{\prime\prime}$  x 7 $^{\prime}4^{\prime\prime}$  (2.51m x 2.24m) Double glazed window to the front aspect. Radiator.

## Shower Room

Velux window. Fully tiled double shower cubicle.

Low flush WC. Wall mounted wash hand basin. Shaver point. Extractor. Inset spotlights. Heated towel rail.

#### Yard

Located to the left of the property. Enclosed by timber fencing with gate. Low maintenance with slate chippings and flagstone paved centrepiece plus shrubs.