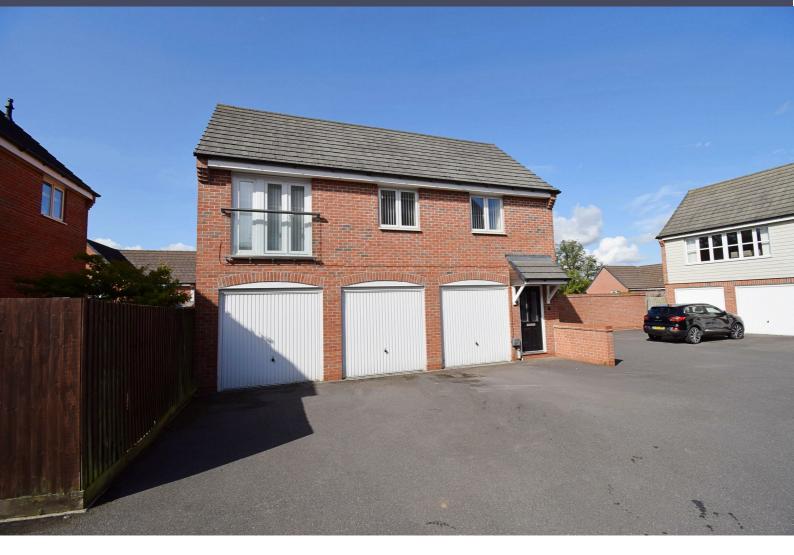

# 4 Cypress Road Eden Park, Rugby, CV21 1SA

## 4 Cypress Road Eden Park, Rugby, CV21 1SA

### Garage

## 18'8" x 8'6" min (5.69m x 2.59m min)

Single garage with metal up and over door. Under stairs cupboard. Light and power connected. Courtesy door into property. Space and plumbing for washing machine.

#### Parking

Space for 1 vehicle in front of garage.