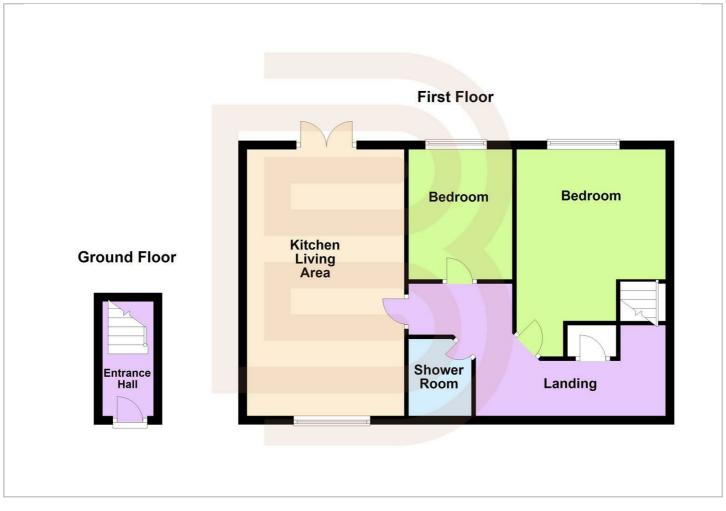

## Floor Plan

### Entrance Lobby

Part glazed composite front door leading into downstairs lobby. Stairs to first floor. Courtesy door into garage. Radiator.

### Landing/Hallway

Doors off to all accommodation. Storage cupboard housing combination boiler. Loft access hatch. Velux window. Radiator. Telephone point.

## Kitchen / Living Room

#### 17'6" x 10'7" (5.33m x 3.23m)

Velux window. French doors with Juliet style balcony to the front aspect. TV & Telephone points. Range of base and eye level units with work surfaces over. Under cabinet lighting. Stainless steel sink/drainer with mixer tap. Two radiator. Integrated oven, hob and extractor. Inset spotlights. Integrated freezer. Space for fridge.

## Bedroom One

#### 10'8" x 10'6" max (3.25m x 3.20m max) Double glazed window to the front aspect.

Radiator. TV and telephone points.

## Bedroom Two

 $8^{\prime}3^{\prime\prime}$  x 7 $^{\prime}4^{\prime\prime}$  (2.51m x 2.24m) Double glazed window to the front aspect. Radiator.

## Shower Room

Velux window. Fully tiled double shower cubicle.

Low flush WC. Wall mounted wash hand basin. Shaver point. Extractor. Inset spotlights. Heated towel rail.

### Garage

## 18'8" x 8'6" min (5.69m x 2.59m min)

Single garage with metal up and over door. Under stairs cupboard. Light and power connected. Courtesy door into property. Space and plumbing for washing machine.