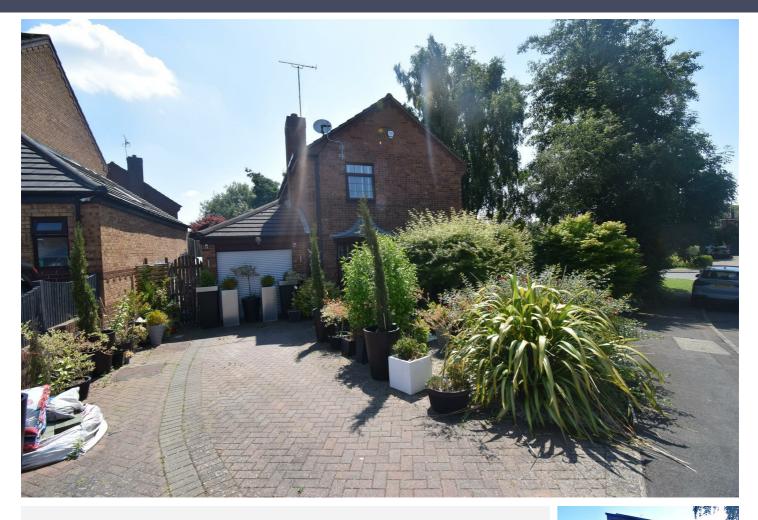

## 2 Sorrel Drive, Rugby, CV23 0TL Guide price £332,500

Located in the Boughton Vale area to the North of Rugby, this imposing detached home has undergone many improvements over the past few years to include SOLAR PANELS giving the property a B RATING for Energy Efficiency. The well presented accommodation comprises : Entrance Hall, Lounge, Dining Room, Breakfast Kitchen, Guest WC, Four Bedrooms, Shower Room, Gardens to 3 sides, Driveway for 2 cars (with EV Charger) plus a Garage with Electric Door. Early viewing is advised.

- Energy Effecient 'B Rated' Home with Solar = Detached with gardens to three sides Panel array
- Four Bedrooms
- Driveway & Garage with EV Charger
- Guest WC

- Two Reception Rooms plus Breakfast Kitchen
- Well Presented Throughout