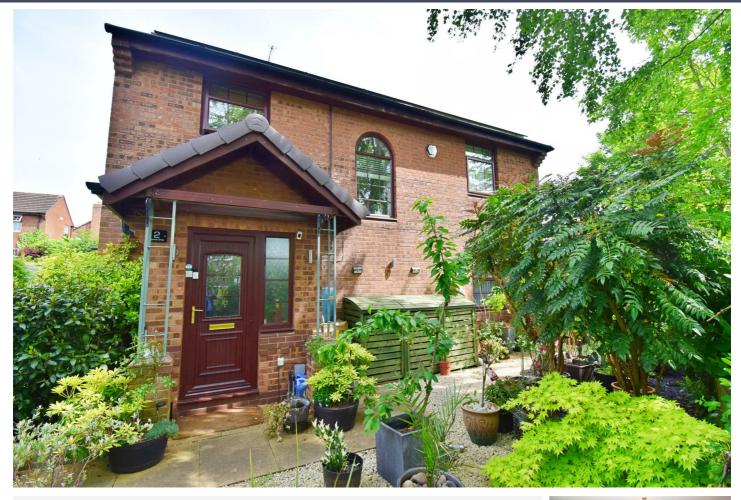

## 2 Sorrel Drive, Rugby, CV23 0TL

Garage with Electric Door. Early viewing is advised.

## Guide price £350,000

Room, Gardens to 3 sides, Driveway for 2 cars (with EV Charger) plus a

Located in the Boughton Vale area to the North of Rugby, this imposing detached home has undergone many improvements over the past few years to include SOLAR PANELS giving the property a B RATING for Energy Efficiency. The well presented accommodation comprises: Entrance Hall, Lounge, Dining Room, Breakfast Kitchen, Guest WC, Four Bedrooms, Shower

- Energy Effecient 'B Rated' Home with Solar
  Detached with gardens to three sides Panel array
- Four Bedrooms

Guest WC

- Two Reception Rooms plus Breakfast
- Driveway & Garage with EV Charger

- Well Presented Throughout