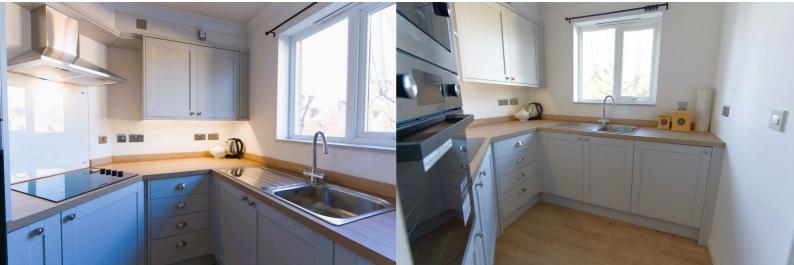

#### Kitchen

8'3" x 8'3" max (2.51m x 2.51m max)

Double glazed window to the front aspect. Completely refitted to maximise cupboard space & light. Coving. Full range of base & eye level units with stylish work surface over. Stainless steel sink/drainer with mixer tap. Wood effect flooring. Integrated fridge & freezer. Integrated oven, microwave, hob & extractor.