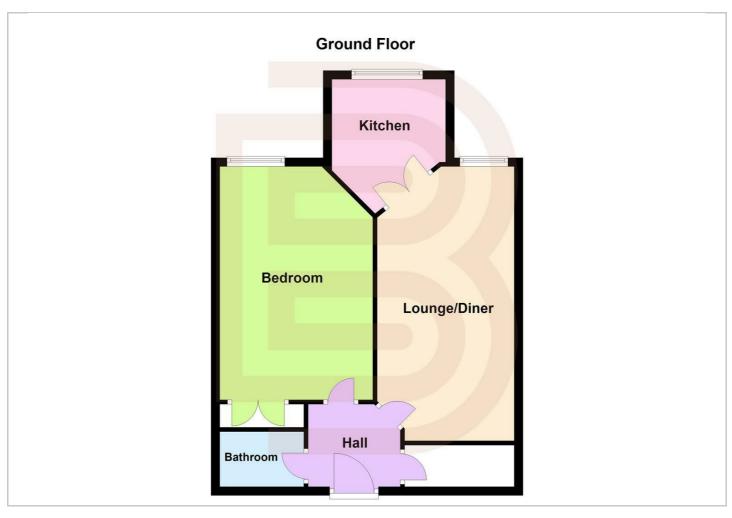

## **Apartment Entrance**

Solid wood front door. Doors off to Lounge/Diner & further accommodation, Bathroom, Bedroom. Coving. Spacious airing/storage cupboard with re-fitted water cylinder.

## Lounge/Diner

19'7" x x10'8" (5.97m x x3.25m)

Double glazed window to the front aspect/ Double door into Kitchen. Coving. Fireplace area. TV & telephone points. Electric heater.

#### Kitchen

8'3" x 8'3" max (2.51m x 2.51m max)

Double glazed window to the front aspect. Completely refitted to maximise cupboard space & light. Coving. Full range of base & eye level units with stylish work surface over. Stainless steel sink/drainer with mixer tap. Wood effect flooring. Integrated fridge & freezer. Integrated oven, microwave, hob & extractor.

#### Bedroom

13'6" x 9'1" max (4.11m x 2.77m max)

Double glazed window to the front aspect. Built in mirrored wardrobe. Telephone point.

#### Bathroom

6'8" x 5'5" (2.03m x 1.65m)

Fully tiled. Panelled bath with shower over. Low flush WC. Wash hand basin built into vanity unit with storage. Coving. Extractor. Electric heater & towel heater.

## Floor Plan