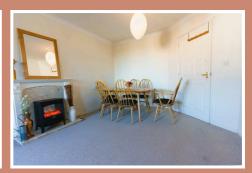

## Lounge/Diner

19'7" x x10'8" (5.97m x x3.25m)

Double glazed window to the front aspect/ Double door into Kitchen. Coving. Fireplace area. TV & telephone points. Electric heater.