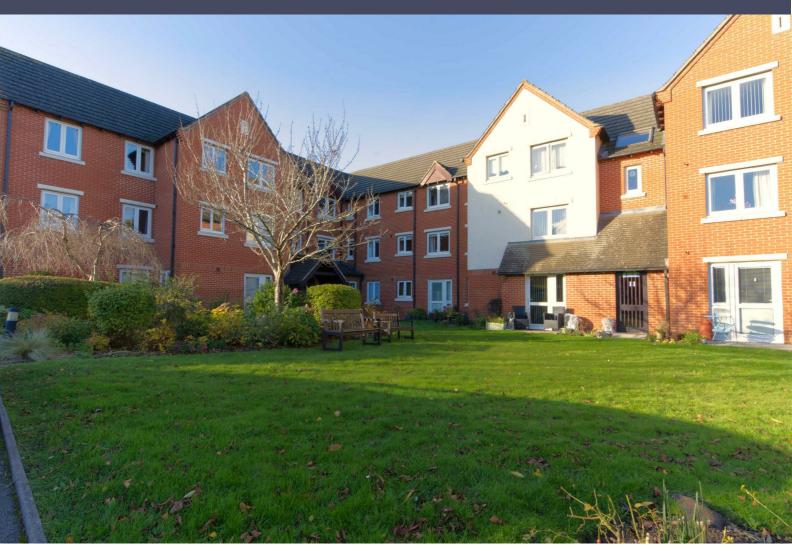

#### Communal Gardens

Wrapping around Ross Court. Mainly laid to lawn well-kept borders and seating areas.