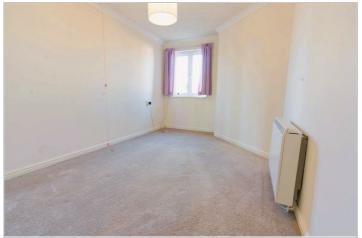

## **Apartment Entrance**

Solid wood front door. Doors off to Lounge/Diner & further accommodation, Bathroom, Bedroom. Coving. Spacious airing/storage cupboard with re-fitted water cylinder.