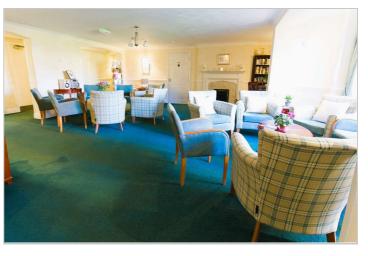

## **Apartment Entrance**

Solid wood front door. Doors off to Lounge/Diner & further accommodation, Bathroom, Bedroom. Coving. Spacious airing/storage cupboard with re-fitted water cylinder.

## Lounge/Diner

19'7" x x10'8" (5.97m x x3.25m)

Double glazed window to the front aspect/ Double door into Kitchen. Coving. Fireplace area. TV & telephone points. Electric heater.