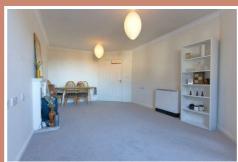

## Lounge/Diner

19'7" x x10'8" (5.97m x x3.25m)

Double glazed window to the front aspect/ Double door into Kitchen. Coving. Fireplace area. TV & telephone points. Electric heater.