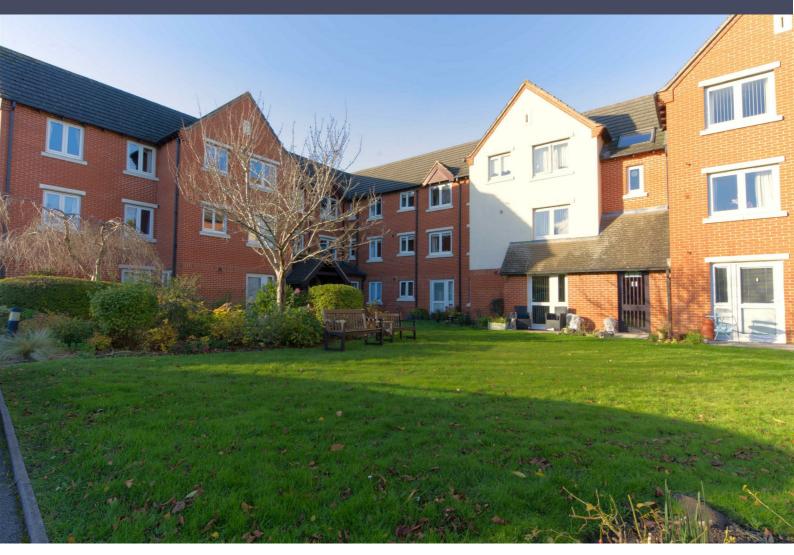

#### Communal Gardens

Wrapping around Ross Court. Mainly laid to lawn well-kept borders and seating areas.