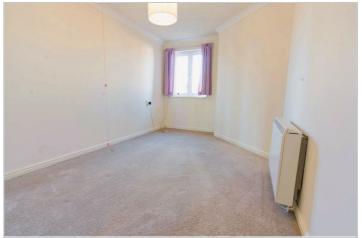

#### Bedroom

13'6" x 9'1" max (4.11m x 2.77m max)

Double glazed window to the front aspect. Built in mirrored wardrobe. Telephone point.