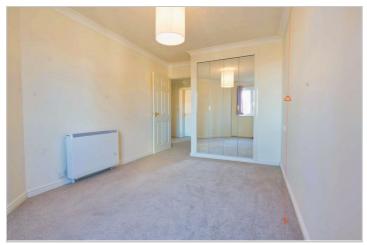

#### Bedroom

13'6" x 9'1" max (4.11m x 2.77m max)

Double glazed window to the front aspect. Built in mirrored wardrobe. Telephone point.