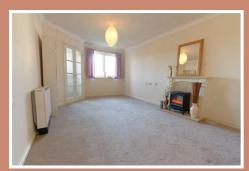

## Lounge/Diner

19'7" x x10'8" (5.97m x x3.25m)

Double glazed window to the front aspect/ Double door into Kitchen. Coving. Fireplace area. TV & telephone points. Electric heater.