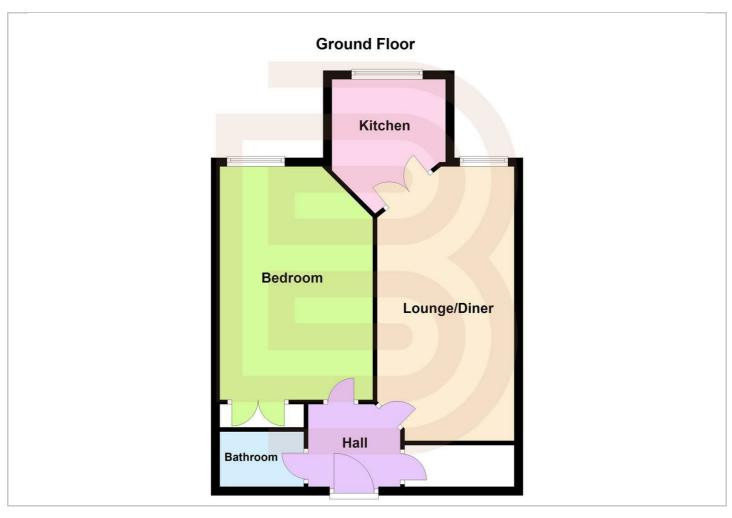

#### **Apartment Entrance**

Solid wood front door. Doors off to Lounge/Diner & further accommodation, Bathroom, Bedroom. Coving. Spacious airing/storage cupboard.

## Lounge/Diner

19'7" x x10'8" (5.97m x x3.25m)

Double glazed window to the front aspect/ Double door into Kitchen. Coving. Fireplace area. TV & telephone points. Electric heater.

#### Kitchen

8'3" x 8'3" max (2.51m x 2.51m max)

Double glazed window to the front aspect. Completely refitted to maximise cupboard space & light. Coving. Full range of base & eye level units with stylish work surface over. Stainless steel sink/drainer with mixer tap. Wood effect flooring. Integrated fridge & freezer. Integrated oven, microwave, hob & extractor.

#### Bedroom

13'6" x 9'1" max (4.11m x 2.77m max)

Double glazed window to the front aspect. Built in mirrored wardrobe. Telephone point.

#### Bathroom

6'8" x 5'5" (2.03m x 1.65m)

Fully tiled. Panelled bath with shower over. Low flush WC. Wash hand basin built into vanity unit with storage. Coving. Extractor. Electric heater & towel heater.

## Floor Plan