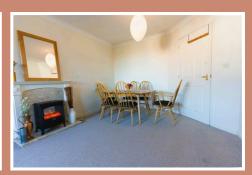

## Lounge/Diner

19'7" x x10'8" (5.97m x x3.25m)

Double glazed window to the front aspect/ Double door into Kitchen. Coving. Fireplace area. TV & telephone points. Electric heater.