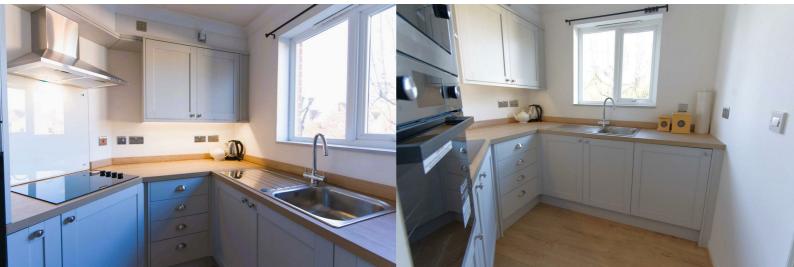

#### Kitchen

8'3" x 8'3" max (2.51m x 2.51m max)

Double glazed window to the front aspect. Completely refitted to maximise cupboard space & light. Coving. Full range of base & eye level units with stylish work surface over. Stainless steel sink/drainer with mixer tap. Wood effect flooring. Integrated fridge & freezer. Integrated oven, microwave, hob & extractor.