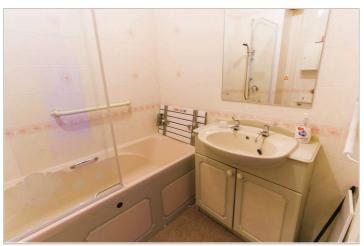

#### Bathroom

6'8" x 5'5" (2.03m x 1.65m)

Fully tiled. Panelled bath with shower over. Low flush WC. Wash hand basin built into vanity unit with storage. Coving. Extractor. Electric heater & towel heater.