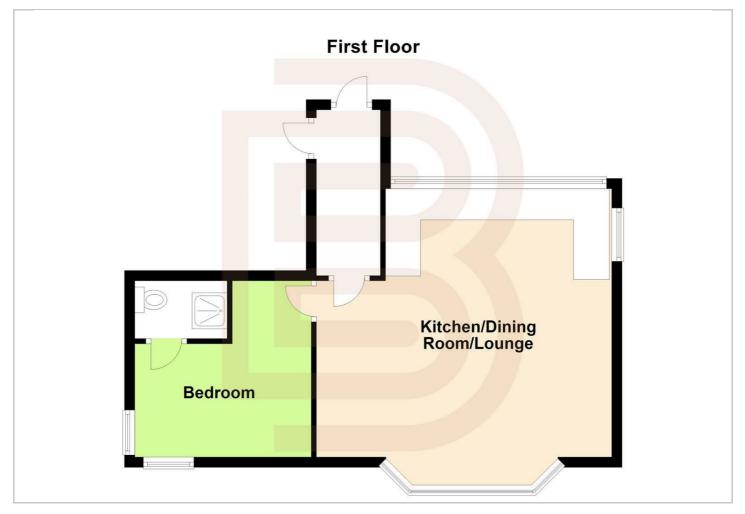

#### Kitchen/Lounge/Diner

With a range of base and eye level units and roll top worksurfaces, built in appliances that include, fridge, small freezer above, cooker, dishwasher, sink, built in cupboard housing boiler, radiator in lounge area, door into bedroom, window.

Bedroom Two windows. Radiator. Door into en suite.

En Suite Built in shower, toilet and sink.

Lease and Charges 99 year lease from 2016. Ground Rent £300.00 per annum

Service Charge £148.77 Per Month

Tel: 01788 221242

#### Floor Plan