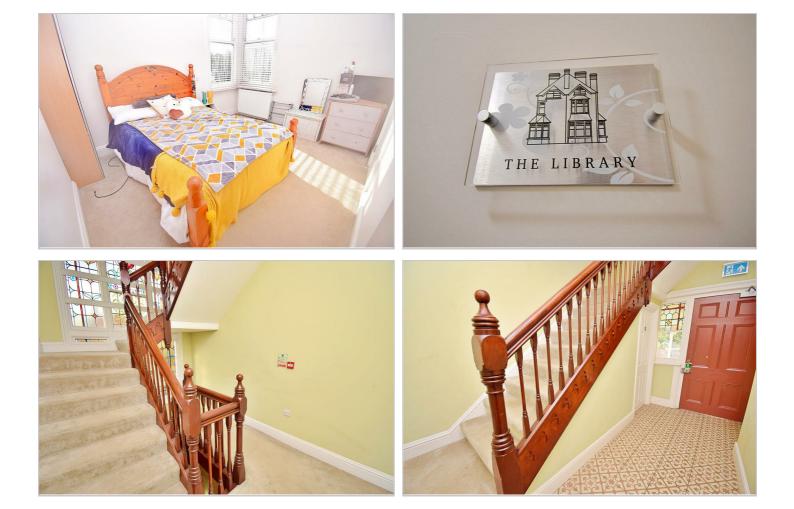

#### Communal Hallway

Decorative tiling. Stairs to further flats. Understairs cupboard housing electric meters.

#### First Floor Communal Landing

Stain glass windows to front. Stairs to second floor. Door into lobby area for flat.

Lobby Area Door to Two flats, one being The Library.

Bedroom Two windows. Radiator. Door into en suite.

En Suite Built in shower, toilet and sink.

Lease and Charges 99 year lease from 2016. Ground Rent £300.00 per annum

Service Charge £148.77 Per Month

Tel: 01788 221242