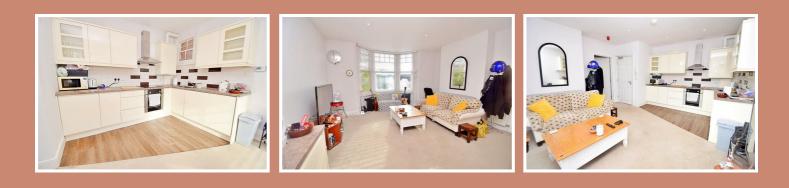

#### Kitchen/Lounge/Diner

With a range of base and eye level units and roll top worksurfaces, built in appliances that include, fridge, small freezer above, cooker, dishwasher, sink, built in cupboard housing boiler, radiator in lounge area, door into bedroom, window.