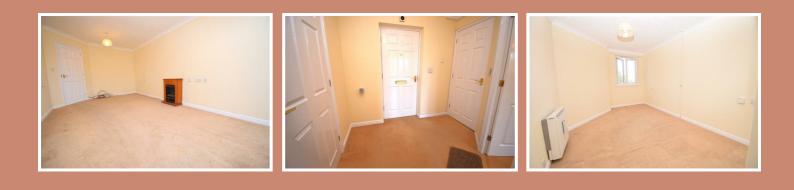

#### Apartment Entrance

Solid wood front door into apartment entrance area. Coving. Doors off to all accommodation plus a sizeable storage/airing cupboard (measuring 6'4" x 2'9")

#### Bedroom

13'6" + wardrobe 9'3" max (tapering room) (4.11m + wardrobe 2.82m max (tapering room)) Double glazed window to the front aspect. Electric wall heater. Fitted wardrobe. Telephone point. Coving.