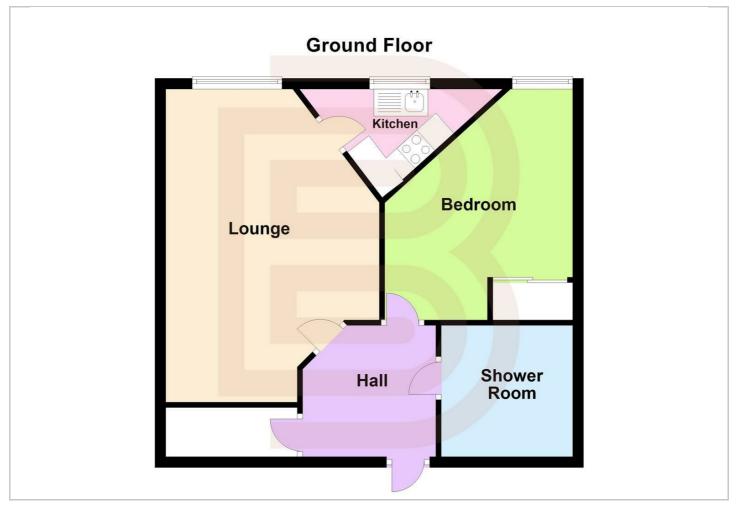

#### Floor Plan

#### Apartment Entrance

Solid wood front door into apartment entrance area. Coving. Doors off to all accommodation plus a sizeable storage/airing cupboard (measuring 6'4" x 2'9")

#### Lounge/Diner

22'2" x 10'5" max (narrows to 6'6" near window) (6.76m x 3.18m max (narrows to 1.98m near window))

Double glazed window to the front aspect. Electric heater. Double doors into Kitchen. Coving. TV & Telephone points.

#### Kitchen

7'6" x 7'1" max (2.29m x 2.16m max)

Double glazed window to the front aspect. Range of base & eye level units with work surface over & tiling to splashbacks. Stainless steel sink/drainer. Integrated oven plus hob & extractor. Space for a fridge & for a freezer. Coving. Heater.

#### Bedroom

13'6" + wardrobe 9'3" max (tapering room) (4.11m + wardrobe 2.82m max (tapering room)) Double glazed window to the front aspect. Electric wall heater. Fitted wardrobe. Telephone point. Coving.

#### Shower Room

6'8" x 5'5" (2.03m x 1.65m)

Fully tiled. Low flush WC. Wash hand basin set into vanity unit. Over-size shower cubicle. Extractor. Wall heater and heated towel rail. Coving.