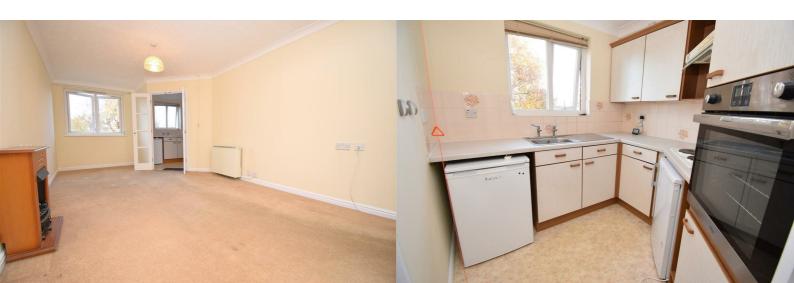

#### Lounge/Diner

22'2" x 10'5" max (narrows to 6'6" near window) (6.76m x 3.18m max (narrows to 1.98m near window))

Double glazed window to the front aspect. Electric heater. Double doors into Kitchen. Coving. TV & Telephone points.

#### Kitchen

7'6" x 7'1" max (2.29m x 2.16m max)

Double glazed window to the front aspect. Range of base & eye level units with work surface over & tiling to splashbacks. Stainless steel sink/drainer. Integrated oven plus hob & extractor. Space for a fridge & for a freezer. Coving. Heater.