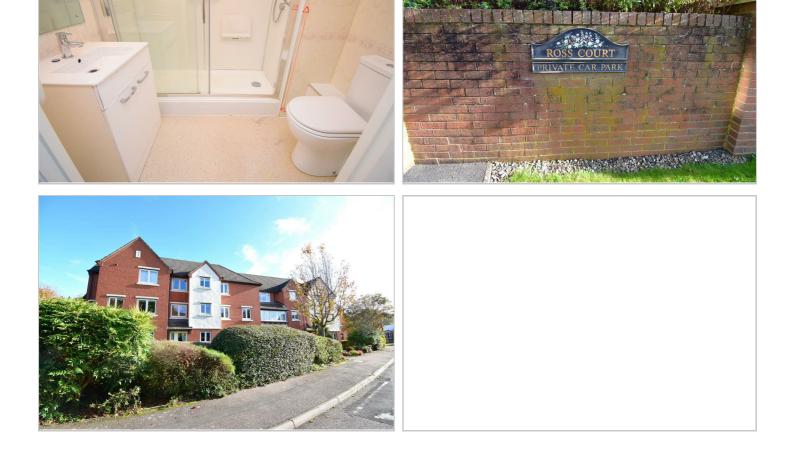

#### Shower Room

6'8" x 5'5" (2.03m x 1.65m)

Fully tiled. Low flush WC. Wash hand basin set into vanity unit. Over-size shower cubicle. Extractor. Wall heater and heated towel rail. Coving.

#### \*Lift to all floors.

- \*Communal gardens around the perimeter
- \*Residents Lounge & Laundry Room
- \*Private Secure Parking (with visitor parking)
- \*On-site Manager
- \*Bookable Guest Flat
- \*Apello Call System in every property