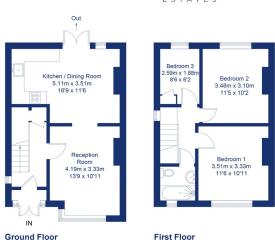

Binsey Lane, OX2

Garden 21.17m x 6.12m 695 x 201 (Approx)

Approximate Gross Internal Area = 75.1 sq m / 808 sq ft Garden / Driveway Area = 157.8 sq m / 1699 sq ft For identification only - Not to scale

|                                             | Current | Potentia |
|---------------------------------------------|---------|----------|
| Very energy efficient - lower running costs |         |          |
| (92 plus) <b>A</b>                          |         |          |
| (81-91) <b>B</b>                            |         | 87       |
| (69-80)                                     |         |          |
| (55-68)                                     | 61      |          |
| (39-54)                                     |         |          |
| (21-38)                                     |         |          |
| (1-20)                                      |         |          |
| Not energy efficient - higher running costs |         |          |