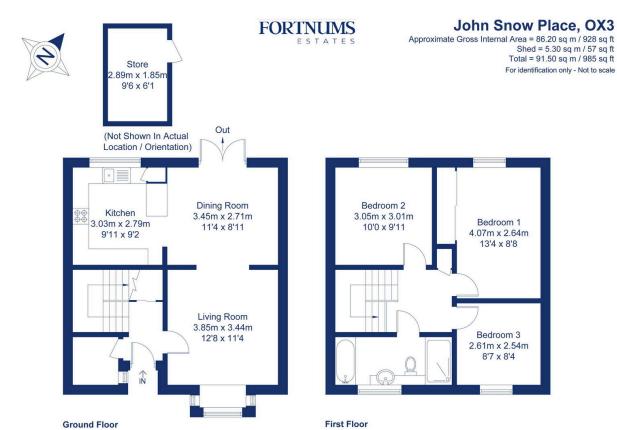

## John Snow Place, Headington, OX3

Guide £399,000

🍋 3 💾 1 🚘 2

Situated just off the London Road, Headington, this three bedroom property offers excellent accommodation arranged over two floors, a perfect family home. The accommodation comprises; entrance hall, option to create a downstairs cloakroom, cloaks cupboard, open plan sitting/dining/kitchen with doors out to the private rear garden. The first floor offers three bedrooms and a recently renovated family bathroom. There is a private an enclosed front courtyard garden in addition to a rear garden which benefits from pedestrian rear access. There is a parking area for residents and pedestrian access to the London Road which offers excellent public transport links to Oxford Hospitals, Oxford Brookes and the Oxford Tube with links to London.

Floor plan produced in accordance with RICS Property Measurement Standards. Not to scale, for illustration and layout purposes only. @ Mortimer Photography. Produced for Fortnums Estates. Unauthorised reproduction prohibited.