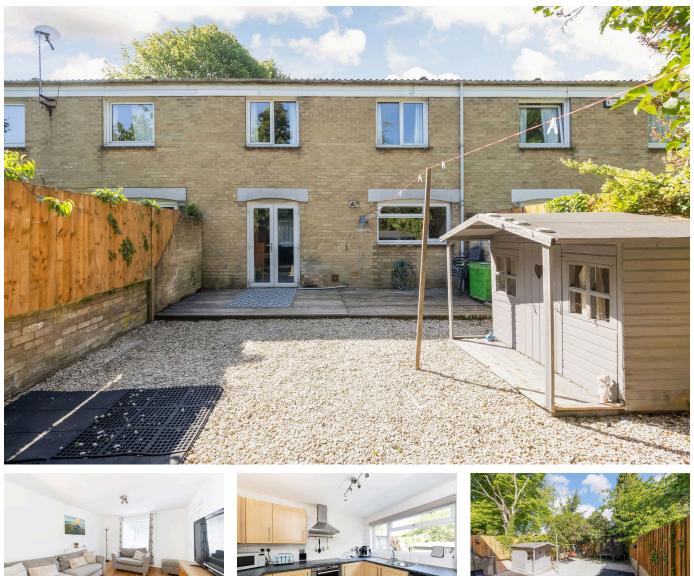

## John Snow Place, Headington, OX3

Guide £399,000

🍋 3 💾 1 🚘 2

Situated just off the London Road, Headington, this three bedroom property offers excellent accommodation arranged over two floors, a perfect family home. The accommodation comprises; entrance hall, option to create a downstairs cloakroom, cloaks cupboard, open plan sitting/dining/kitchen with doors out to the private rear garden. The first floor offers three bedrooms and a recently renovated family bathroom. There is a private an enclosed front courtyard garden in addition to a rear garden which benefits from pedestrian rear access. There is a parking area for residents and pedestrian access to the London Road which offers excellent public transport links to Oxford Hospitals, Oxford Brookes and the Oxford Tube with links to London.

## **Key Features**

- CHAIN FREE SALE
- Open plan living space
- · Secure rear garden with decked area
- EPC rating C
- Excellent location for access to the Oxford Hospitals, Oxford Brookes

- Three bedrooms
- Newly renovated family bathroom
- · Secure and private front courtyard
- Freehold
- Regular bus service to access Headington and Oxford City centre