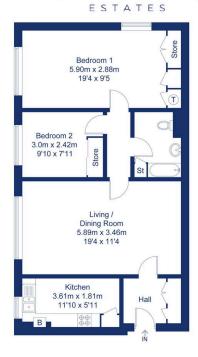

## **FORTNUMS**

Woodstock Close, OX2 Approximate Gross Internal Area = 64.70 sq m / 696 sq ft For identification only - Not to scale

Floor plan produced in accordance with RICS Property Measurement Standards. Not to scale, for illustration and layout purposes only. © Mortimer Photography. Produced for Fortnums Estates. Unauthorised reproduction prohibited.