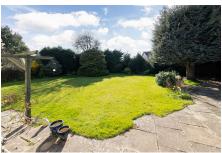

## Plough Close, Shillingford, OX10

Guide Price £645,000

This four bedroom, detached bungalow offers spacious and flexible accommodation with a large, established south facing garden.

The accommodation comprises; entrance hall, kitchen/dining room, sitting room, conservatory, two shower rooms and four bedrooms. Ideal if you require a study or work space to work from home. In addition to the spacious accommodation there is a single garage, ample off street parking, a front garden with mature hedging creating excellent privacy and and a well planted and established south facing garden, laid mainly to lawn.

### **Key Features**

- Four bedrooms
- · Single garage and ample off street parking
- · EPC rating D
- Sitting room and conservatory
- Easy access to Warborough, Benson and Wallingford

- · Large south facing garden
- · Offered for sale with no onward chain and vacant possession
- · Large open plan kitchen/dining room
- Two bathrooms
- Freehold