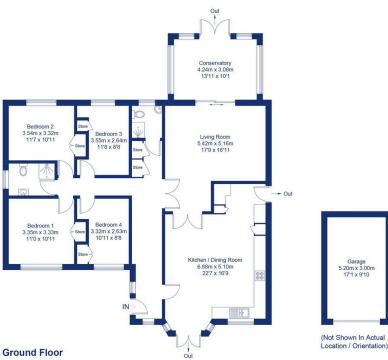

Plough Close, OX10

Approximate Gross Internal Area = 141.5 sq m / 1523 sq ft Garage = 15.6 sq m / 168 sq ft Total = 157.1 sq m / 1691 sq ft For identification only - Not to scale

Floor plan produced in accordance with RICS Property Measurement Standards. Not to scale, for illustration and layout purposes only.