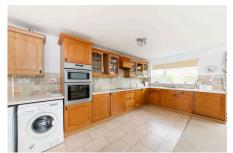

## Plough Close, Shillingford, OX10

Guide Price £645,000

This four bedroom, detached bungalow offers spacious and flexible accommodation with a large, established south facing garden.

The accommodation comprises; entrance hall, kitchen/dining room, sitting room, conservatory, two shower rooms and four bedrooms. Ideal if you require a study or work space to work from home. In addition to the spacious accommodation there is a single garage, ample off street parking, a front garden with mature hedging creating excellent privacy and and a well planted and established south facing garden, laid mainly to lawn.

### **Key Features**

- Four bedrooms
- · Single garage and ample off street parking
- · EPC rating D
- Sitting room and conservatory
- Easy access to Warborough, Benson and Wallingford

- · Large south facing garden
- · Offered for sale with no onward chain and vacant possession
- · Large open plan kitchen/dining room
- Two bathrooms
- Freehold