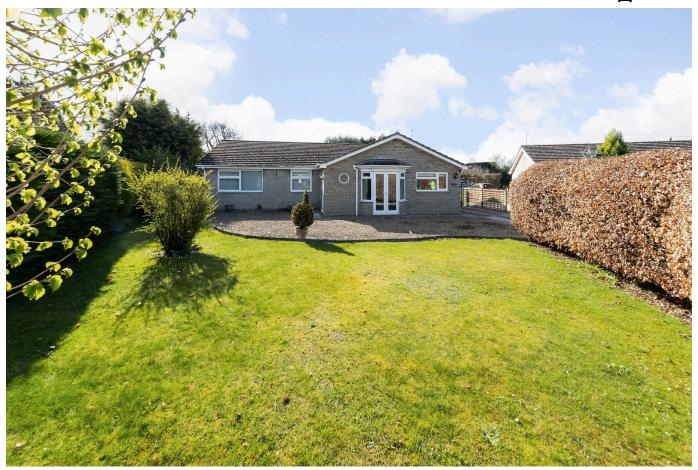

## Plough Close, Shillingford, OX10

Guide Price £645,000

This four bedroom, detached bungalow offers spacious and flexible accommodation with a large, established south facing garden.

The accommodation comprises; entrance hall, kitchen/dining room, sitting room, conservatory, two shower rooms and four bedrooms. Ideal if you require a study or work space to work from home. In addition to the spacious accommodation there is a single garage, ample off street parking, a front garden with mature hedging creating excellent privacy and and a well planted and established south facing garden, laid mainly to lawn.

### **Key Features**

- Four bedrooms
- · Single garage and ample off street parking
- · EPC rating D
- Sitting room and conservatory
- Easy access to Warborough, Benson and Wallingford

- · Large south facing garden
- · Offered for sale with no onward chain and vacant possession
- · Large open plan kitchen/dining room
- Two bathrooms
- Freehold