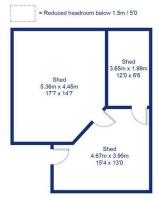

**FORTNUMS** 

Fieldside, OX11

Approximate Gross Internal Area = 98.0 sq m / 1055 sq ft Sheds = 46.6 sq m / 502 sq ft

For identification only - Not to scale

**Ground Floor** 

First Floor

(Not Shown In Actual Location / Orientation)

Floor plan produced in accordance with RICS Property Measurement Standards. © Mortimer Photography. Produced for Fortnums Estates. Unauthorised reproduction prohibited. (ID1136973)