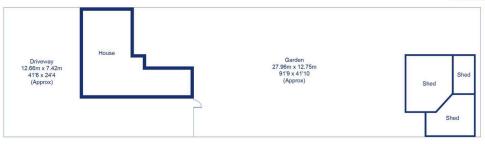

**FORTNUMS** 

Fieldside, OX11

Approximate Gross Internal Area = 98.0 sq m / 1055 sq ft Sheds = 46.6 sq m / 502 sq ft

For identification only - Not to scale

**Ground Floor** 

First Floor

(Not Shown In Actual Location / Orientation)

Floor plan produced in accordance with RICS Property Measurement Standards. © Mortimer Photography. Produced for Fortnums Estates. Unauthorised reproduction prohibited. (ID1136973)