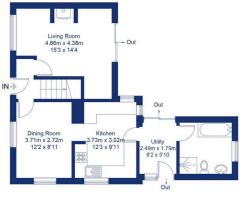

**FORTNUMS** 

Fieldside, OX11

Approximate Gross Internal Area = 98.0 sq m / 1055 sq ft Sheds = 46.6 sq m / 502 sq ft

For identification only - Not to scale

**Ground Floor** 

First Floor

(Not Shown In Actual Location / Orientation)

Floor plan produced in accordance with RICS Property Measurement Standards. © Mortimer Photography. Produced for Fortnums Estates. Unauthorised reproduction prohibited. (ID1136973)