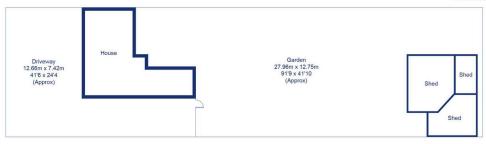

**FORTNUMS** 

Fieldside, OX11

Approximate Gross Internal Area = 98.0 sq m / 1055 sq ft Sheds = 46.6 sq m / 502 sq ft

For identification only - Not to scale

Floor plan produced in accordance with RICS Property Measurement Standards.