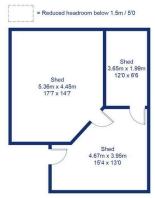

**FORTNUMS** 

Fieldside, OX11

Approximate Gross Internal Area = 98.0 sq m / 1055 sq ft Sheds = 46.6 sq m / 502 sq ft

For identification only - Not to scale

Floor plan produced in accordance with RICS Property Measurement Standards.

© Mortimer Photography. Produced for Fortnums Estates. Unauthorised reproduction prohibited. (ID1136973)

First Floor

(Not Shown In Actual Location / Orientation)