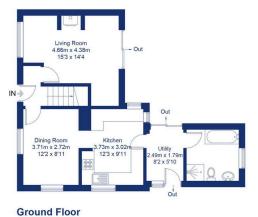

**FORTNUMS** 

Fieldside, OX11

Approximate Gross Internal Area = 98.0 sq m / 1055 sq ft Sheds = 46.6 sq m / 502 sq ft

For identification only - Not to scale

Floor plan produced in accordance with RICS Property Measurement Standards.