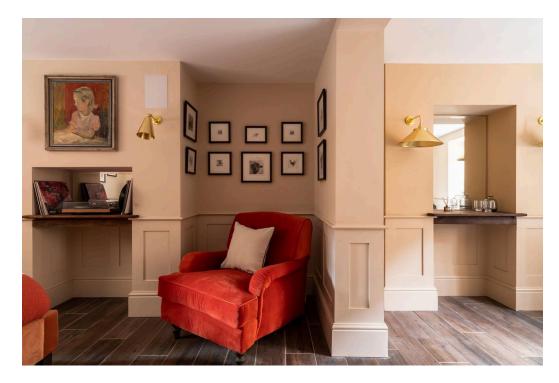

The accommodation is arranged over four floors and has been extended and reconfigured by the existing owner making excellent use of the space. The property sits behind the traditional wrought iron railings and sits back from the road, the entrance hall leads to an open plan sitting room with period feature fireplaces, elegant paneling and sash windows, the rear of the property has been extended to create a spacious kitchen/dining area with a vaulted glass roof and exposed brickwork flooding the room with natural light and enjoying views of the rear courtyard garden. The lower ground floor offers a guest cloakroom and an ensuite bedroom with the additional of a roll top bath. The first floor has a further ensuite bedroom and master bedroom with a large ensuite bathroom. Above on the second floor is a further shower room, double bedroom and ensuite bedroom.