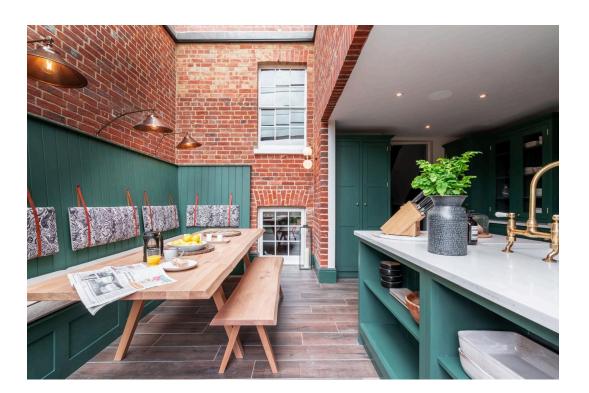

The accommodation is arranged over four floors and has been extended and reconfigured by the existing owner making excellent use of the space. The property sits behind the traditional wrought iron railings and sits back from the road, the entrance hall leads to an open plan sitting room with period feature fireplaces, elegant paneling and sash windows, the rear of the property has been extended to create a spacious kitchen/dining area with a vaulted glass roof and exposed brickwork flooding the room with natural light and enjoying views of the rear courtyard garden. The lower ground floor offers a guest cloakroom and an ensuite bedroom with the additional of a roll top bath. The first floor has a further ensuite bedroom and master bedroom with a large ensuite bathroom. Above on the second floor is a further shower room, double bedroom and ensuite bedroom.