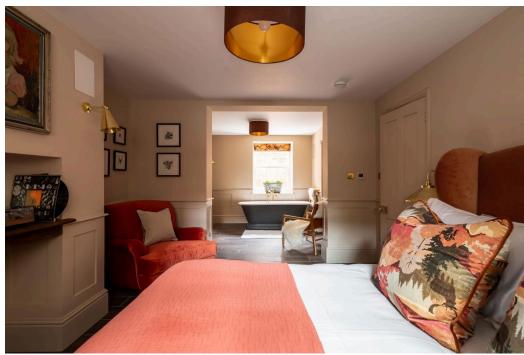

The accommodation is arranged over four floors and has been extended and reconfigured by the existing owner making excellent use of the space. The property sits behind the traditional wrought iron railings and sits back from the road, the entrance hall leads to an open plan sitting room with period feature fireplaces, elegant paneling and sash windows, the rear of the property has been extended to create a spacious kitchen/dining area with a vaulted glass roof and exposed brickwork flooding the room with natural light and enjoying views of the rear courtyard garden. The lower ground floor offers a guest cloakroom and an ensuite bedroom with the additional of a roll top bath. The first floor has a further ensuite bedroom and master bedroom with a large ensuite bathroom. Above on the second floor is a further shower room, double bedroom and ensuite bedroom.