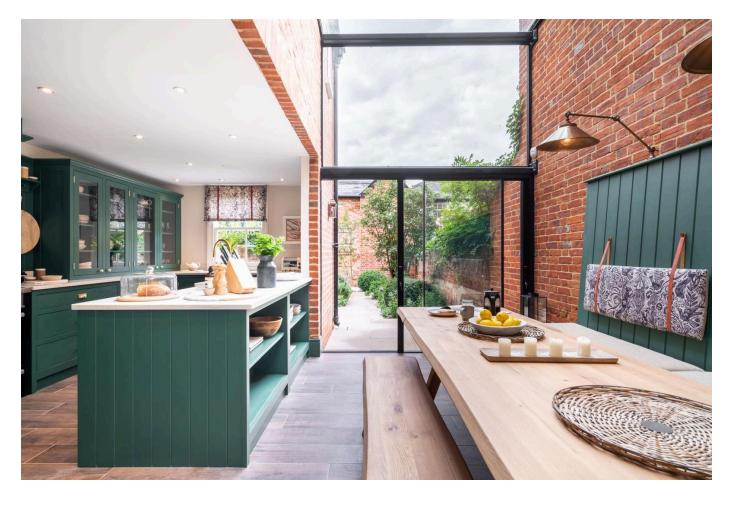

The accommodation is arranged over four floors and has been extended and reconfigured by the existing owner making excellent use of the space. The property sits behind the traditional wrought iron railings and sits back from the road, the entrance hall leads to an open plan sitting room with period feature fireplaces, elegant paneling and sash windows, the rear of the property has been extended to create a spacious kitchen/dining area with a vaulted glass roof and exposed brickwork flooding the room with natural light and enjoying views of the rear courtyard garden. The lower ground floor offers a guest cloakroom and an ensuite bedroom with the additional of a roll top bath. The first floor has a further ensuite bedroom and master bedroom with a large ensuite bathroom. Above on the second floor is a further shower room, double bedroom and ensuite bedroom.