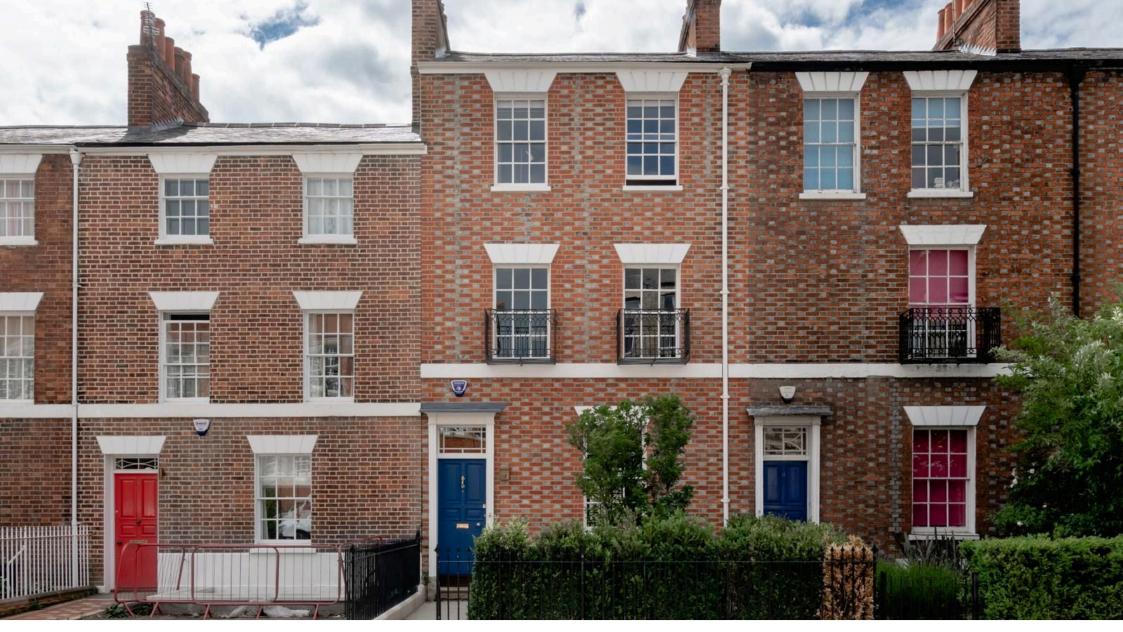

### Walton Street, Oxford, OX1 2HG

This five bedroom Georgian property, has been thoughtfully designed and renovated to offer an exceptional family home situated on Walton Street, central north Oxford.

The accommodation is arranged over four floors and has been extended and reconfigured by the existing owner making excellent use of the space. The property sits behind the traditional wrought iron railings and sits back from the road, the entrance hall leads to an open plan sitting room with period feature fireplaces, elegant paneling and sash windows, the rear of the property has been extended to create a spacious kitchen/dining area with a vaulted glass roof and exposed brickwork flooding the room with natural light and enjoying views of the rear courtyard garden. The lower ground floor offers a guest cloakroom and an ensuite bedroom with the additional of a roll top bath. The first floor has a further ensuite bedroom and master bedroom with a large ensuite bathroom. Above on the second floor is a further shower room, double bedroom and ensuite bedroom.