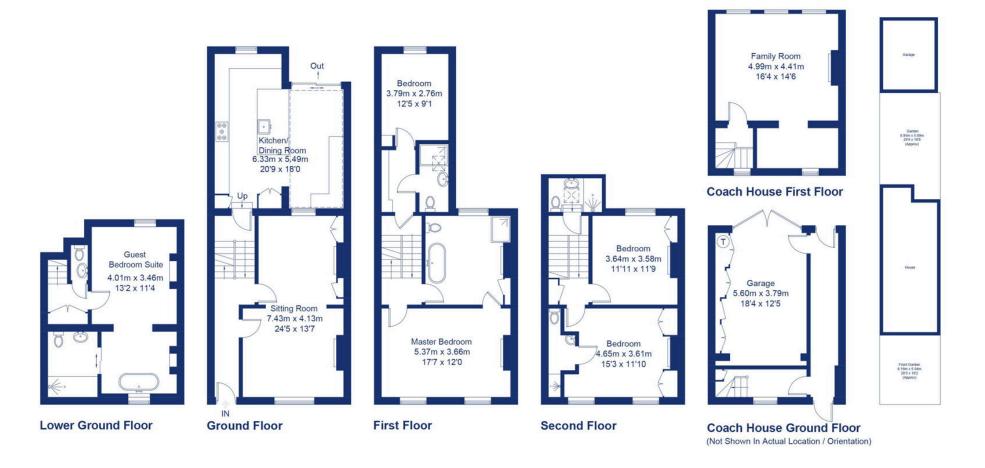

The accommodation is arranged over four floors and has been extended and reconfigured by the existing owner making excellent use of the space. The property sits behind the traditional wrought iron railings and sits back from the road, the entrance hall leads to an open plan sitting room with period feature fireplaces, elegant paneling and sash windows, the rear of the property has been extended to create a spacious kitchen/dining area with a vaulted glass roof and exposed brickwork flooding the room with natural light and enjoying views of the rear courtyard garden. The lower ground floor offers a guest cloakroom and an ensuite bedroom with the additional of a roll top bath. The first floor has a further ensuite bedroom and master bedroom with a large ensuite bathroom. Above on the second floor is a further shower room, double bedroom and ensuite bedroom.

The west facing garden leads to the Coach House which has also been beautifully renovated and restored and offers off street parking on the ground floor, pedestrian access from Walton Lane and above a space ideal for a home office, playroom or studio. The property does qualify for residential parking permits in addition to the off street parking space and is offered for sale with no onward chain.

## Walton Street, OX1

For identification only - Not to scale

Floor plan produced in accordance with RICS Property Measurement Standards. © Mortimer Photography. Produced for Fortnums Estates. Unauthorised reproduction prohibited. (ID1112127)