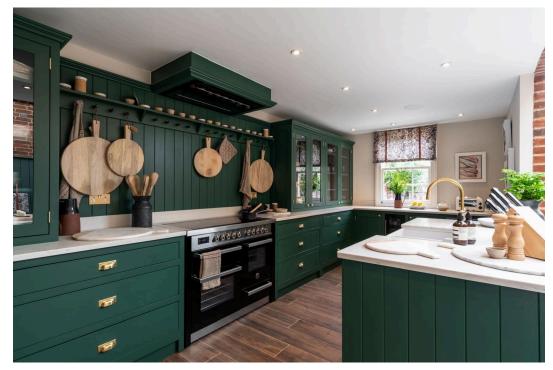

The accommodation is arranged over four floors and has been extended and reconfigured by the existing owner making excellent use of the space. The property sits behind the traditional wrought iron railings and sits back from the road, the entrance hall leads to an open plan sitting room with period feature fireplaces, elegant paneling and sash windows, the rear of the property has been extended to create a spacious kitchen/dining area with a vaulted glass roof and exposed brickwork flooding the room with natural light and enjoying views of the rear courtyard garden. The lower ground floor offers a guest cloakroom and an ensuite bedroom with the additional of a roll top bath. The first floor has a further ensuite bedroom and master bedroom with a large ensuite bathroom. Above on the second floor is a further shower room, double bedroom and ensuite bedroom.