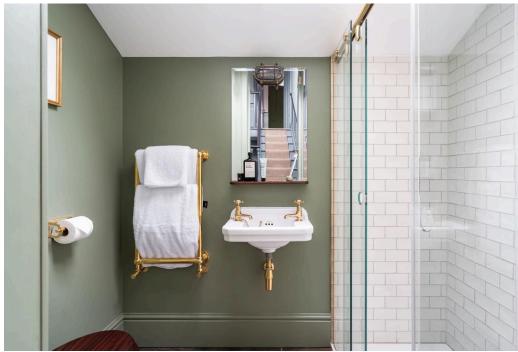

The accommodation is arranged over four floors and has been extended and reconfigured by the existing owner making excellent use of the space. The property sits behind the traditional wrought iron railings and sits back from the road, the entrance hall leads to an open plan sitting room with period feature fireplaces, elegant paneling and sash windows, the rear of the property has been extended to create a spacious kitchen/dining area with a vaulted glass roof and exposed brickwork flooding the room with natural light and enjoying views of the rear courtyard garden. The lower ground floor offers a guest cloakroom and an ensuite bedroom with the additional of a roll top bath. The first floor has a further ensuite bedroom and master bedroom with a large ensuite bathroom. Above on the second floor is a further shower room, double bedroom and ensuite bedroom.