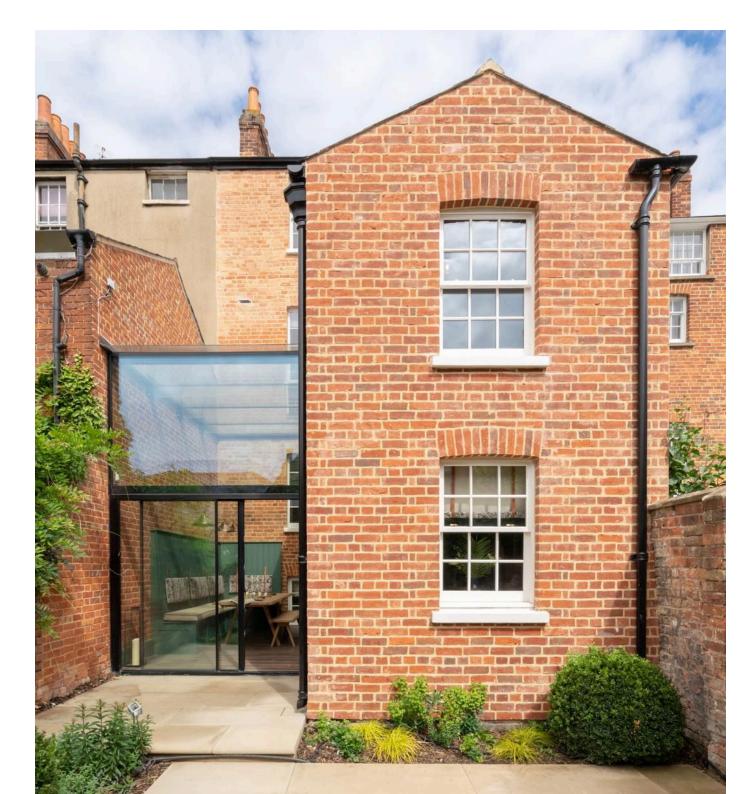

### Walton Street, Oxford, OX1 2HG

This five bedroom Georgian property, has been thoughtfully designed and renovated to offer an exceptional family home situated on Walton Street, central north Oxford.

The accommodation is arranged over four floors and has been extended and reconfigured by the existing owner making excellent use of the space. The property sits behind the traditional wrought iron railings and sits back from the road, the entrance hall leads to an open plan sitting room with period feature fireplaces, elegant paneling and sash windows, the rear of the property has been extended to create a spacious kitchen/dining area with a vaulted glass roof and exposed brickwork flooding the room with natural light and enjoying views of the rear courtyard garden. The lower ground floor offers a guest cloakroom and an ensuite bedroom with the additional of a roll top bath. The first floor has a further ensuite bedroom and master bedroom with a large ensuite bathroom. Above on the second floor is a further shower room, double bedroom and ensuite bedroom.