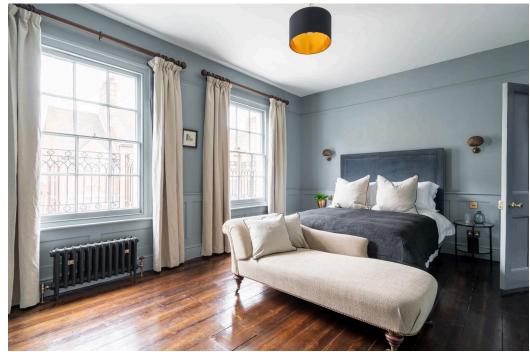

The accommodation is arranged over four floors and has been extended and reconfigured by the existing owner making excellent use of the space. The property sits behind the traditional wrought iron railings and sits back from the road, the entrance hall leads to an open plan sitting room with period feature fireplaces, elegant paneling and sash windows, the rear of the property has been extended to create a spacious kitchen/dining area with a vaulted glass roof and exposed brickwork flooding the room with natural light and enjoying views of the rear courtyard garden. The lower ground floor offers a guest cloakroom and an ensuite bedroom with the additional of a roll top bath. The first floor has a further ensuite bedroom and master bedroom with a large ensuite bathroom. Above on the second floor is a further shower room, double bedroom and ensuite bedroom.