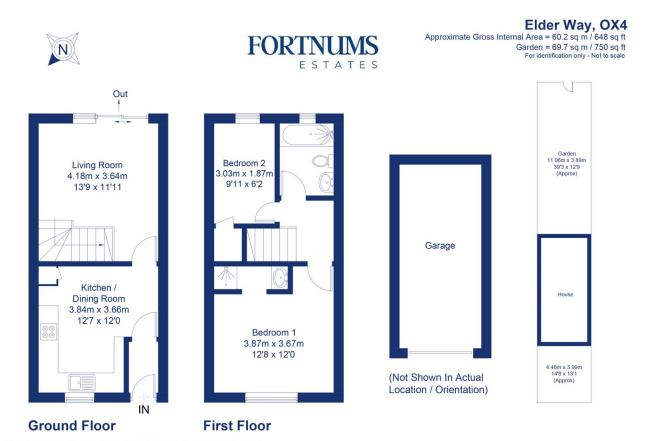

## Elder Way, Oxford, OX4

Guide Price £285,000

🛤 2 💁 2 🚘 1

This two bedroom terraced property is presented in good order throughout and offers accommodation over two floors. The accommodation comprises; entrance hall, kitchen/ breakfast room with integrated kitchen and sitting room with French doors to the rear garden. The first floor offers a master bedroom with ensuite shower facility, second bedroom and bathroom. To the exterior is the rear garden laid mainly to lawn with pedestrian rear access, to the front is off street parking and a single garage.

- Chain free sale
- · Rear pedestrian access to the garden
- Private rear garden
- EPC rating C
- Modern interior

Floor plan produced in accordance with RICS Property Measurement Standards © Mortimer Photography. Produced for Fortnums Estates. Unauthorised reproduction prohibited. (ID1029124)