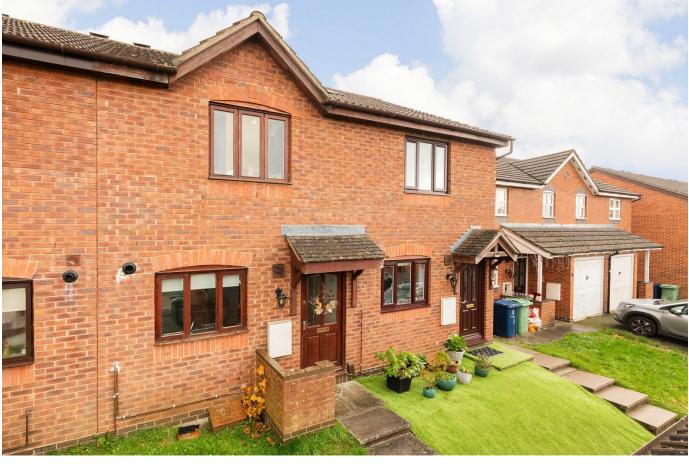

## Elder Way, Oxford, OX4

Guide Price £285,000

🛤 2 💁 2 🚘 1

This two bedroom terraced property is presented in good order throughout and offers accommodation over two floors. The accommodation comprises; entrance hall, kitchen/ breakfast room with integrated kitchen and sitting room with French doors to the rear garden. The first floor offers a master bedroom with ensuite shower facility, second bedroom and bathroom. To the exterior is the rear garden laid mainly to lawn with pedestrian rear access, to the front is off street parking and a single garage.