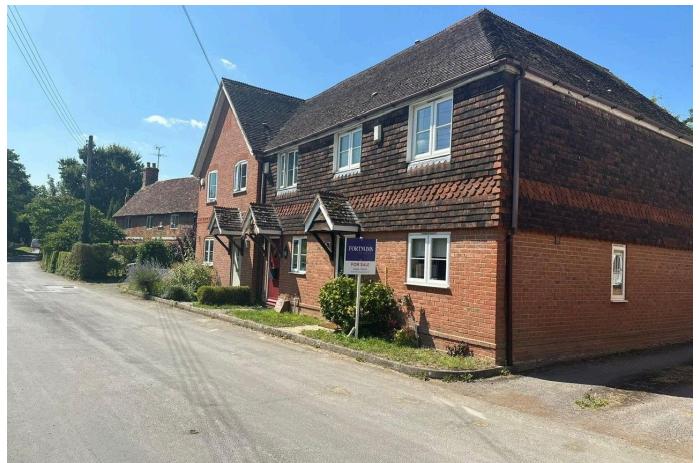

### Bridge End, Dorchester-on-Thames, OX10

Guide Price £524,000

This three bedroom family home is located in the heart of Dorchester-on-Thames, with the benefit of off street parking, a west facing garden and no onward chain. Potential to extend subject to planning permission.

#### **Key Features**

- Three bedrooms (one ensuite)
- · Open plan sitting/dining room opening on to the rear garden
- · Off street parking for 2 cars
- Village location with views of Dorchester Abbey from the rear garden
- Presented in excellent order throughout

- West facing garden with rear pedestrian access
- · Separate fully fitted kitchen
- · Chain free sale
- Modern contemporary bathroom
- · Potential to extend subject to planning permission