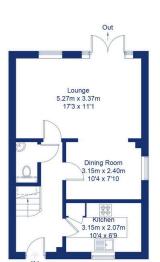

#### **Bridge End, OX10**

Approximate Gross Internal Area = 87.8 sq m / 945 sq ft Shed = 5.1 sq m / 55 sq ft

For identification only - Not to scale

**Ground Floor** 

**First Floor** 

Floor plan produced in accordance with RICS Property Measurement Standards © Mortimer Photography. Produced for Fortnums Estates. Unauthorised reproduction prohibited. (ID1094109)