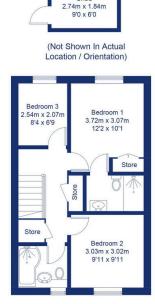

#### **Bridge End, OX10**

Approximate Gross Internal Area = 87.8 sq m / 945 sq ft Shed = 5.1 sq m / 55 sq ft

For identification only - Not to scale

**Ground Floor** 

**First Floor** 

Floor plan produced in accordance with RICS Property Measurement Standards © Mortimer Photography. Produced for Fortnums Estates. Unauthorised reproduction prohibited. (ID1094109)