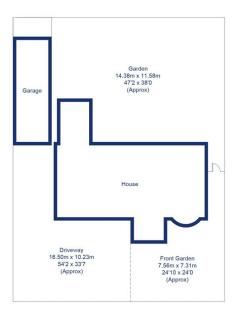

Page Furlong, OX10

Approximate Gross Internal Area = 111.0 sq m / 1195 sq ft Garage = 28.9 sq m / 311 sq ft Total = 139.9 sq m / 1506 sq ft Garden / Driveway Area= 358.0 sq m / 3853 sq ft For identification only - Not to scale

Floor plan produced in accordance with RICS Property Measurement Standards © Mortimer Photography. Produced for Fortnums Estates. Unauthorised reproduction prohibited. (ID1056474)