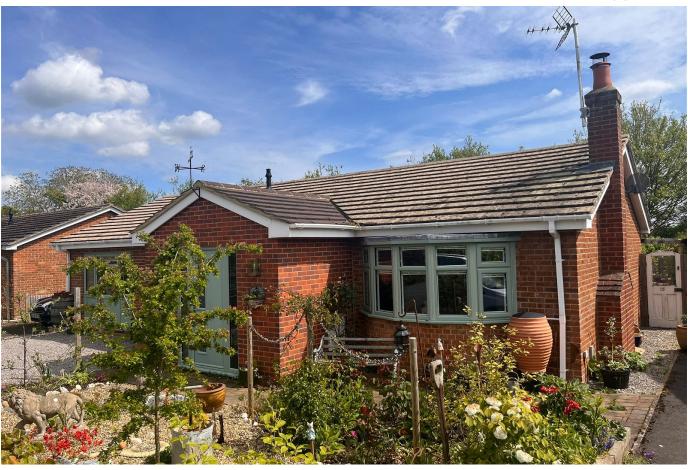

## Page Furlong, Dorchester-on-Thames, 0X10

Guide Price £650,000

A beautifully presented three bedroom, detached single storey property, in this sought after location in Dorchester-on-Thames. The established garden enjoys open views to the rear and the property benefits from a good size garage in addition to off road parking.

## **Key Features**

- · Three bedrooms
- · Open plan living space
- · Bathrooms finished to a high standard
- · Sought after village location
- · No through road location

- · Open views to the rear
- Fully integrated and contemporary kitchen
- · Generous off street parking and double garage
- · Garden room with views over the rear garden and countryside beyond
- · EPC rating D