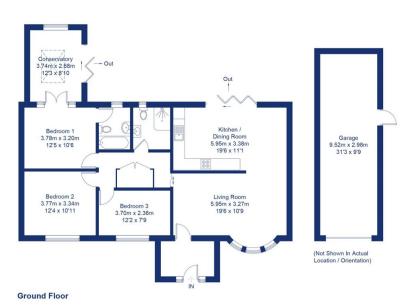

Page Furlong, OX10

Approximate Gross Internal Area = 111.0 sq m / 1195 sq ft Garage = 28.9 sq m / 311 sq ft Total = 139.9 sq m / 1506 sq ft Garden / Driveway Area= 358.0 sq m / 3853 sq ft For identification only - Not to scale

Floor plan produced in accordance with RICS Property Measurement Standards © Mortimer Photography. Produced for Fortnums Estates. Unauthorised reproduction prohibited. (ID1056474)