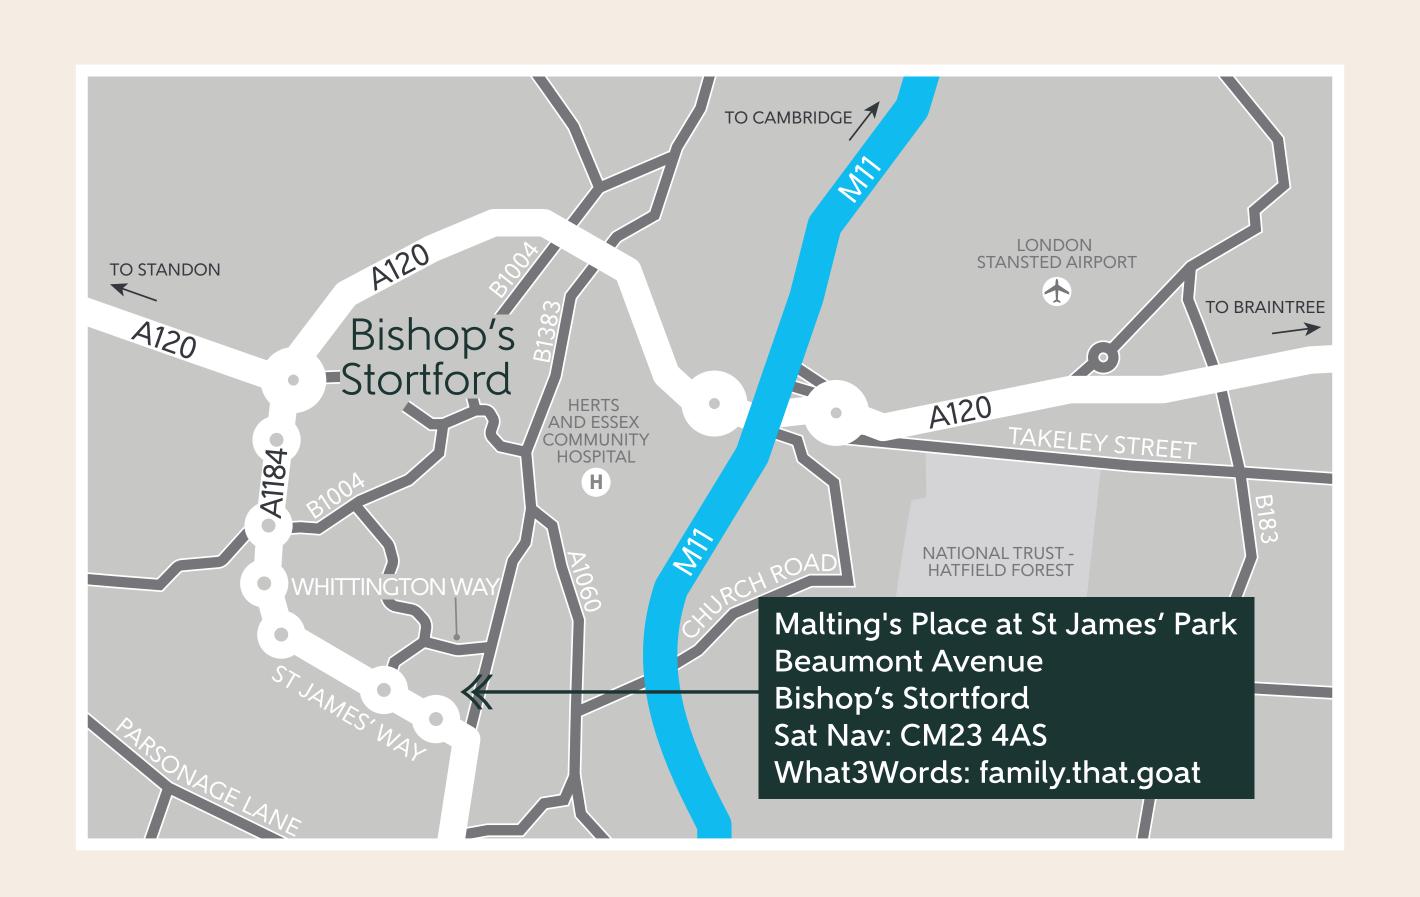

BEAUMONT AVENUE, BISHOP'S STORTFORD CM23 4AS

When it comes to transport, Maltings Place is very well-connected. Via road, the M11 puts the city of Cambridge within an hour and opens gateways to the rest of the country via the M25 and A1(M).

Trips to London by rail are also made easy with Bishop's Stortford station operating services to Liverpool Street in around 40 minutes, while the 20-minute drive to Stansted Airport puts over 150 worldwide destinations on your doorstep.