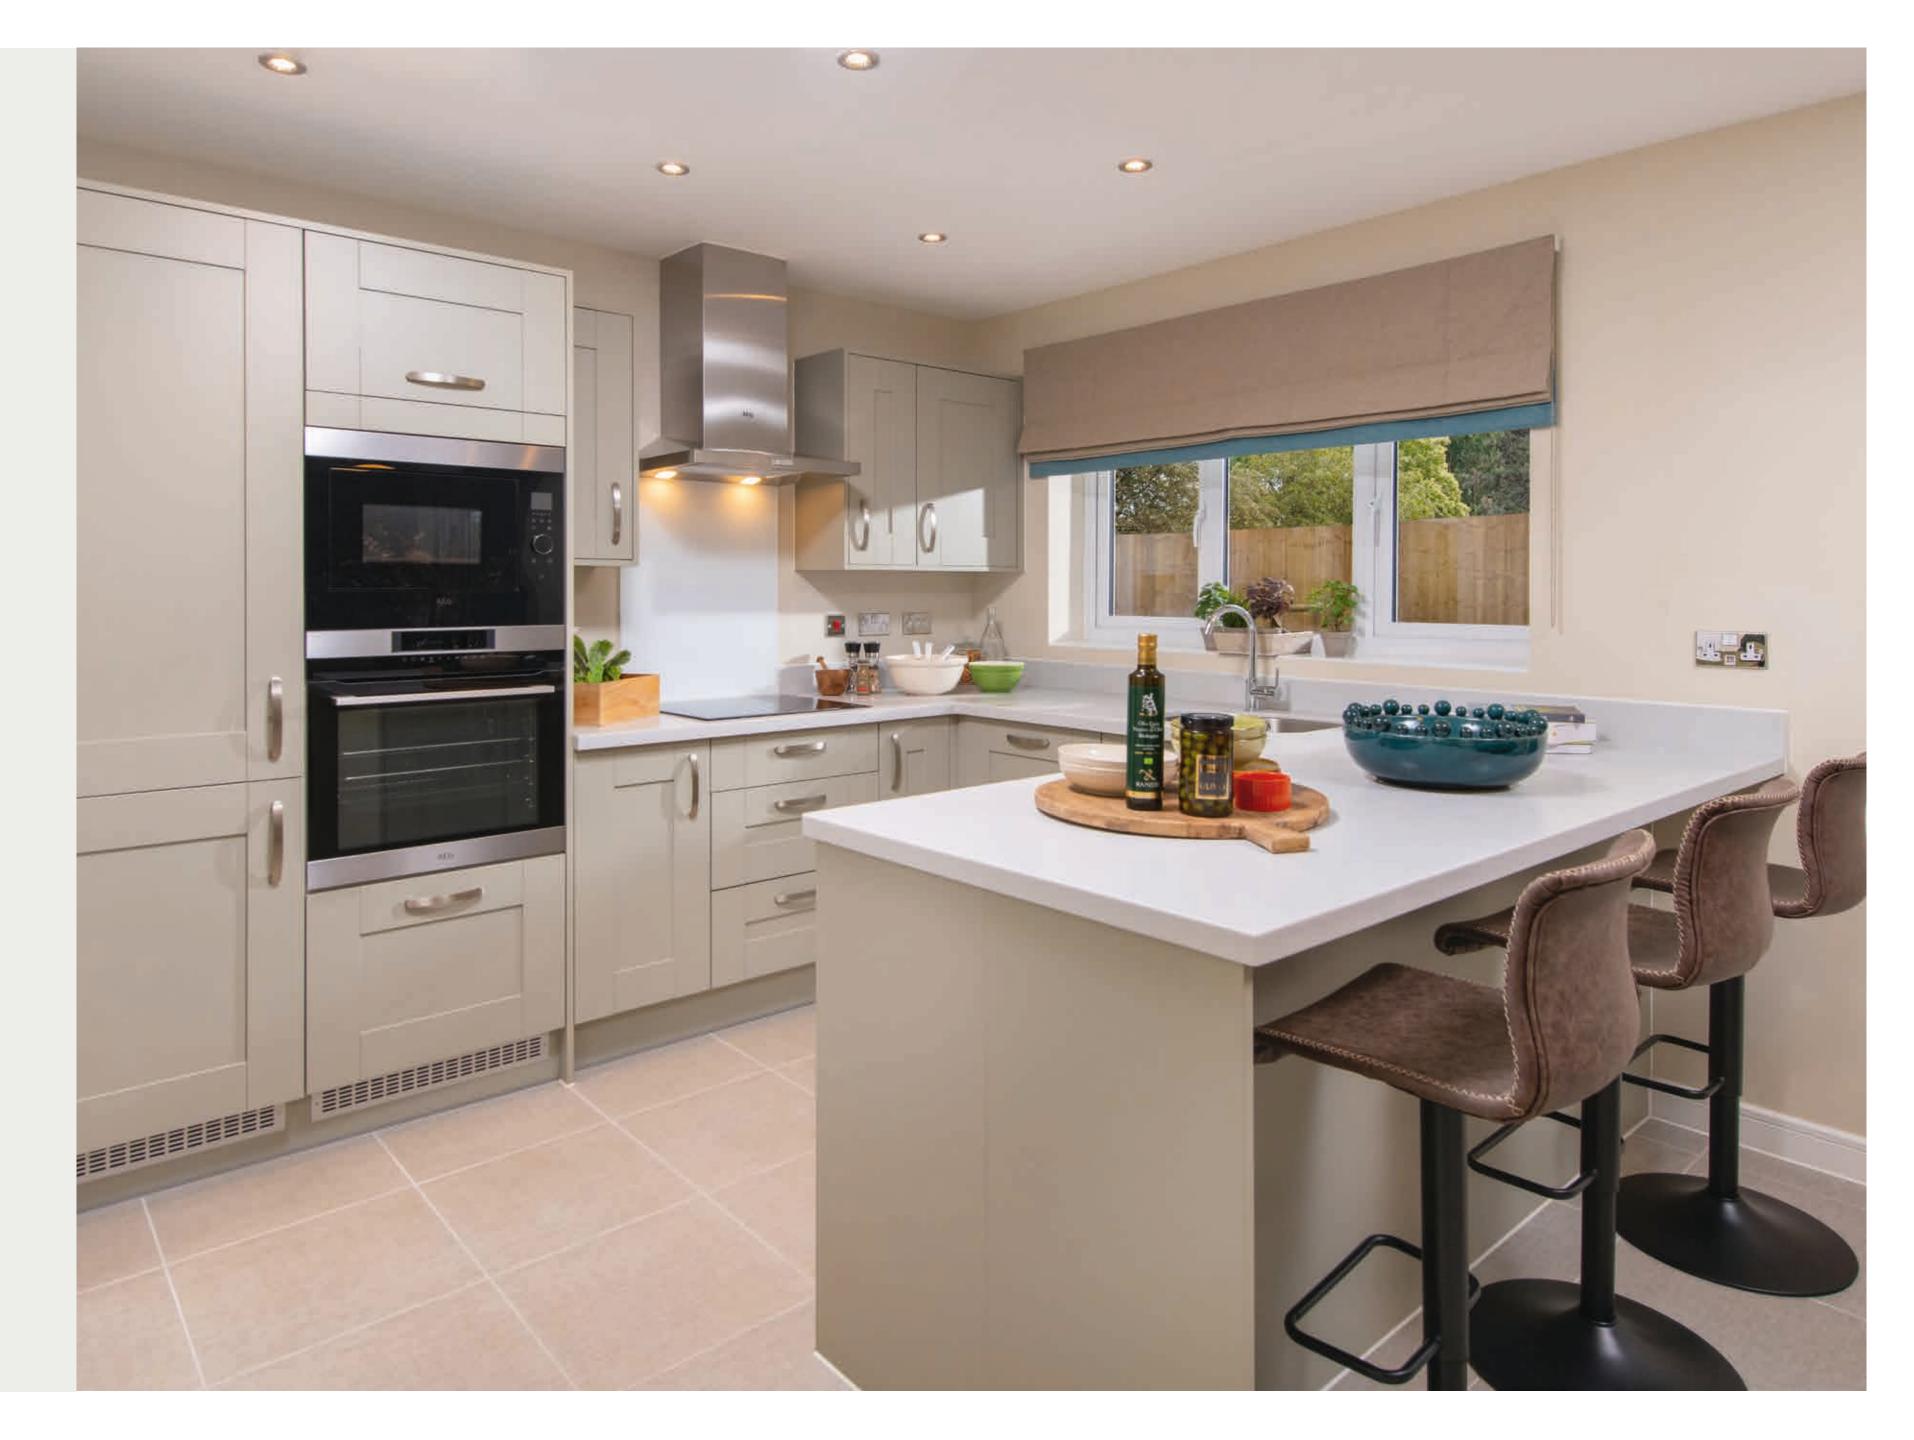

# Specification

|           |                                                  |                                                                             | 3.38 | 4 Be | 5 Be  |
|-----------|--------------------------------------------------|-----------------------------------------------------------------------------|------|------|-------|
|           | Entrance Doors                                   | GRP Insulated Door                                                          | •    | •    | •     |
|           | Loft Hatch                                       | Loft Hatch - Hinged Drop Down ** ††                                         | •    | •    | •     |
|           | Ceilings                                         | Crown White Matt Emulsion                                                   | •    | •    | •     |
|           | Walls                                            | Crown White Matt Emulsion                                                   |      |      |       |
|           | Floors                                           | Concrete Ground Floor / Chipboard First Floor                               |      |      |       |
|           | Window Cills                                     | White Satin MDF                                                             | •    | •    |       |
|           | Stairs                                           | Timber Stair - White Satin MDF Strings                                      | •    | •    |       |
|           | Balusters                                        | White Satin Stop Chamfered Balusters                                        | -    |      |       |
| FINISHES  | Newel Posts                                      | White Satin Stop Chamfered Datasters  White Satin Stop Chamfered Newels     |      |      |       |
| 宫         | Newer 10sts                                      | Oak Stop Chamfered Newels                                                   |      |      | •     |
| É         | Newel Caps                                       | Oak Flat Top Newel Caps                                                     |      | •    | -     |
|           | Handrail                                         | Oak Heavy Duty Handrail                                                     |      |      |       |
|           |                                                  | White Satin 120x14 MDF Grooved & Chamfered                                  | •    |      | •     |
|           | Skirting                                         |                                                                             | •    | •    | •     |
|           | Architrave                                       | White Satin 69x18 MDF Grooved & Chamfered                                   | •    | •    |       |
|           | Internal Doors                                   | White Pre Finished Ladder Internal Doors                                    | •    | •    |       |
|           | 2.                                               | Oak Veneer Internal Doors                                                   |      |      | •     |
|           | Ironmongery                                      | Satin CSL1192 Door Furniture                                                | •    | •    | •     |
|           | Wardrobes                                        | Sliding Fitted Wardrobes to Bed 1                                           |      | •    | •     |
|           | Carcass                                          | Premium Grade 18mm thk Colour Matched Carcass                               | •    | •    | •     |
|           | Frontals                                         | Bellway Band C options &                                                    | •    |      |       |
|           | 7                                                | Bellway Band D options &                                                    |      | •    | •     |
|           | Units                                            | Frontal Matching Table Ends                                                 | •    |      |       |
|           |                                                  | Unit Framing                                                                |      | •    | •     |
|           | Worktops                                         | 40mm Square Edge Worktops with upstand                                      | •    | •    |       |
|           |                                                  | Silestone Worktops with upstand                                             |      |      | •     |
|           | Kitchen Sink                                     | Rangemaster Aria Bowl & Half SS Sink & Aquamono Tap (inc Sink Liner)        |      |      |       |
|           |                                                  | Rangemaster Glendale Bowl & Half SS Sink & Aquamono Tap (inc Sink Liner)    |      | •    |       |
|           |                                                  | Rangemaster Undermount sink (1.5 bowl) ‡‡                                   |      |      | •     |
|           | Utility Sink                                     | Rangemaster Aria Single Bowl SS Sink & Aquamono Tap (inc Sink Liner)        | •    |      |       |
|           |                                                  | Rangemaster Glendale Single Bowl SS Sink & Aquamono Tap (inc Sink Liner)    |      |      |       |
| ь.        |                                                  | Rangemaster Undermount sink ‡‡                                              |      |      |       |
| Á         | Appliances Oven                                  | Zanussi Single Oven ZOB343X                                                 |      |      |       |
| KITCHEN   |                                                  | Zanussi Single Oven ZOHNX3X1                                                |      |      |       |
| 立         | -                                                | A E G Single Oven BPK642020M                                                |      | 1 18 |       |
|           | Appliances Hob                                   | Zanussi 4 Burner Gas Hob ZGH62414XS & SS Splashback                         |      |      |       |
|           | (Co. ) 1 Co. (Co. ) (Co. ) (Co. )                | Zanussi 4 Burner Gas Hob ZGNN642X & SS Splashback                           |      |      |       |
|           | <del>1                                    </del> | A E G 5 Burner Gas Hob HG755450SY & SS Spashback                            |      |      |       |
|           | Appliances Extractor                             | Zanussi Cooker Hood Extractor ZHC60156X                                     | •    | •    |       |
| 4         | 11                                               | A E G Cooker Hood Extractor DKB4950M                                        | 100  |      |       |
|           | Appliances Microwave                             | Zanussi Combination Microwave ZKK47901XK                                    |      |      |       |
|           | , p.p                                            | A E G Combination Microwave KMK721000M                                      |      |      | -     |
|           | Appliances Fridge Freezer                        | Zanussi 70/30 Fridge Freezer ZBB28441SV                                     |      | •    |       |
|           |                                                  | Zanussi 70/30 Fridge Freezer ZNLN18FS1 (2no)                                |      |      |       |
|           | Appliance Dishwasher                             | Removeable Unit (inc Feed & Waste) ‡                                        | •    |      | 80.   |
|           | The second second second                         | Zanussi Dishwasher ZDLN1511                                                 |      |      |       |
|           | Appliance Washing Machine                        | Washing Machine Space Only (inc Feed & Waste)                               |      | •    | •     |
|           |                                                  | 70 15 0 0 15 2 2 1 1 1 1 1 1 1 1 1 1 1 1 1 1 1 1                            |      |      |       |
|           | Cloaks - WC                                      | Roca DEBBA WC with Concealed Cistern & PL2 Flush Plate ##                   | •    | •    | •     |
|           | Cloaks - Basin                                   | Roca Wash Hand Basin ^                                                      | •    | •    | •     |
| S         | Cloaks - Brassware                               | Bristan PISA Small Basin Chrome Mixer Tap                                   | •    | •    | •     |
|           | Cloaks - Tiling                                  | Band 2 Tiling to WC Boxing, Splashback Tiling to WHB, Flat Edge Chrome Trim | •    |      |       |
|           |                                                  | Band 3 Tiling to WC Boxing, Splashback Tiling to WHB, Flat Edge Chrome Trim |      | •    |       |
| WET ROOMS |                                                  | Splashback Tiling to Wash Hand Basin with Flat Edge Chrome Trim             |      |      | •     |
| ŏ         | Bathroom - WC                                    | Roca DEBBA WC with Concealed Cistern & PL2 Flush Plate ##                   | •    | •    | •     |
| Ë         | Bathroom - Basin                                 | Roca DEBBA 500WHB with Semi Pedestal                                        | •    |      |       |
| 3         |                                                  | Roca DEBBA 550 WHB with Semi Pedestal ~~~                                   |      | •    | •     |
|           | Bathroom - Bath                                  | Roca OSLO Acrylic Bath & Rigid Bath Panel                                   | •    | •    | •     |
|           | Bathroom - Brassware                             | Bristan PISA Chrome Bath & Basin Mixer Taps                                 | •    |      |       |
|           |                                                  | Bristan SAIL Chrome Bath & Basin Mixer Taps                                 |      | •    | •     |
|           | Bathroom - Shower Tray                           | Mira FLIGHT Low Shower Tray with Mira ELEVATE Enclosure ^                   |      | •    | X • 1 |
|           |                                                  | Over Bath Mira MINIMAL Single Thermostatic Shower ^^^                       |      | 2000 | 2000  |