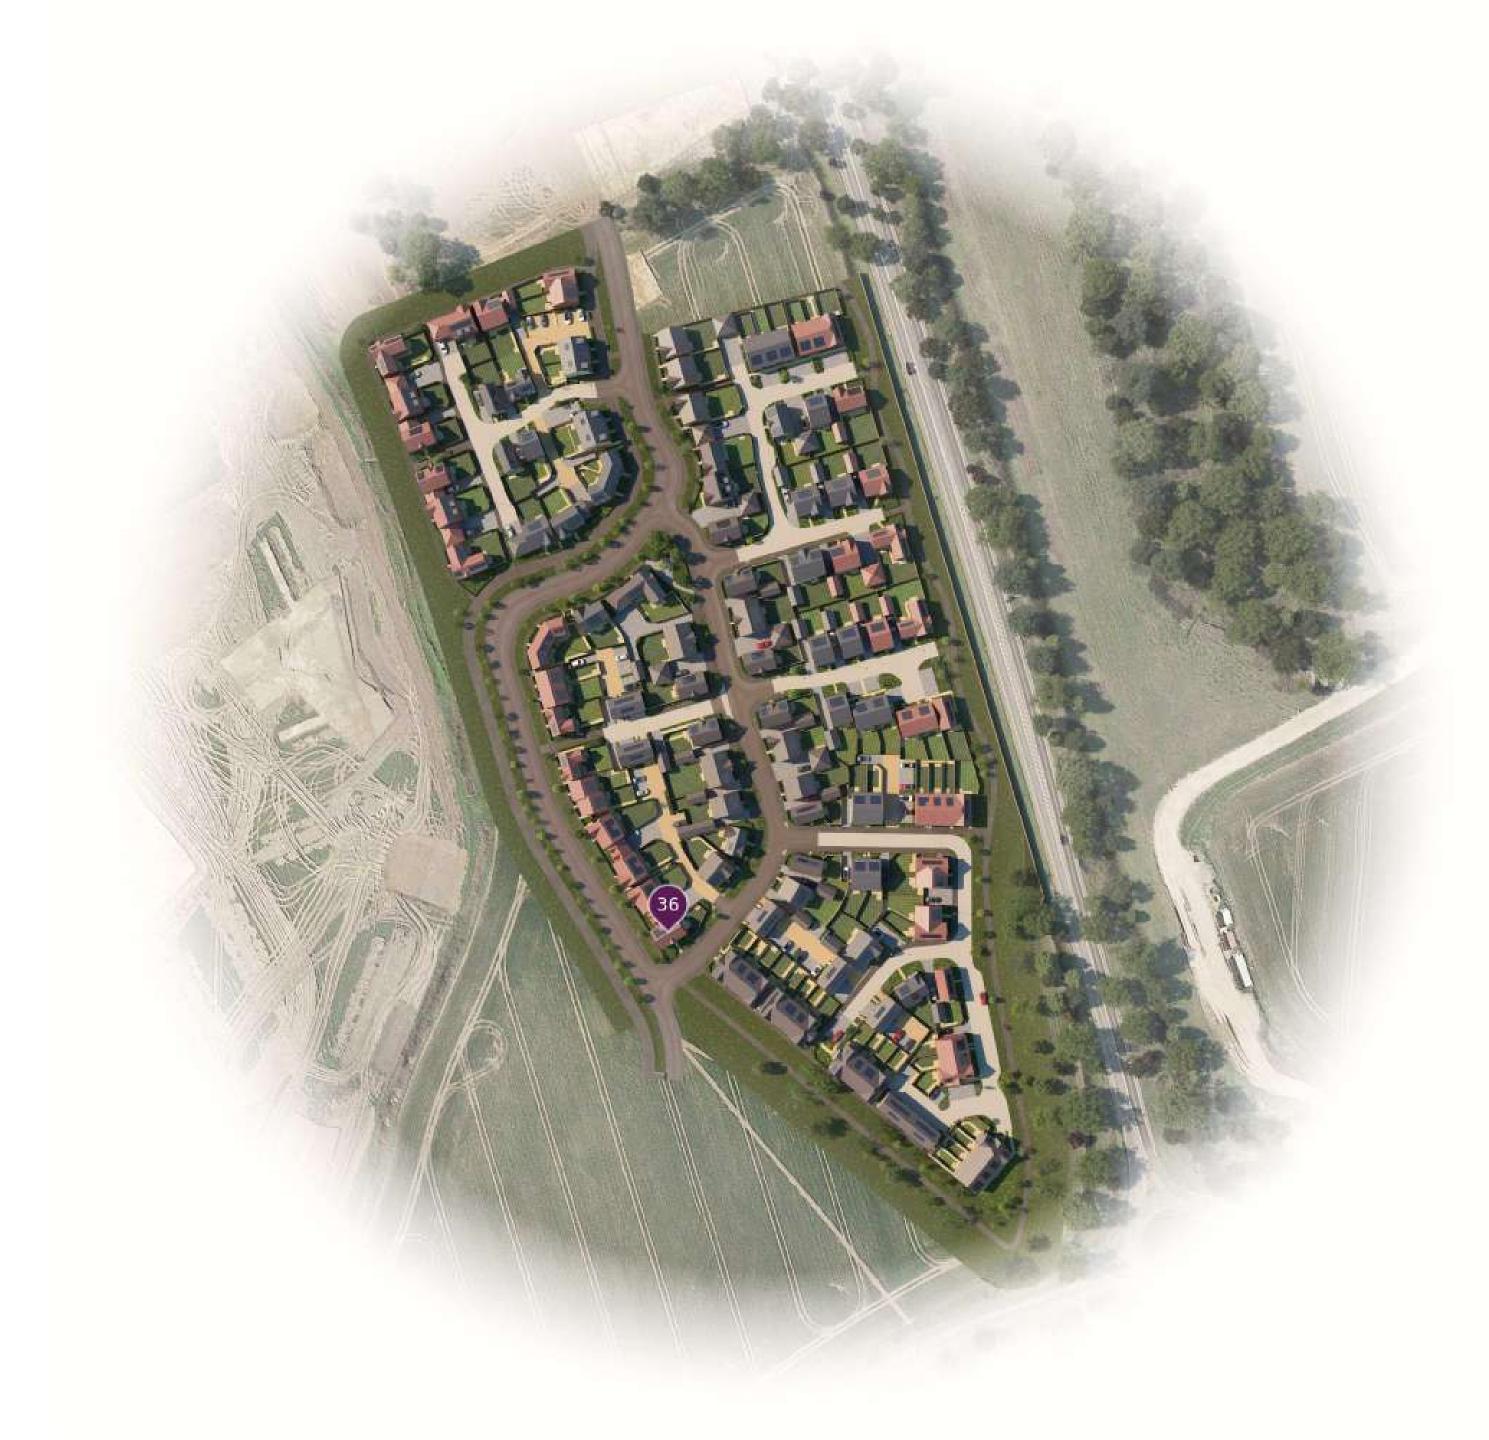

ess Centre, which offers a swimming pool, well-appointed gym and a range of fitness classes. Additionally, nearby Down Hall luxury hotel and spa makes the perfect place to pamper yourself after a workout, with a wet spa, indulgent treatments and an enticing restaurant.

When it comes to transport, Maltings Place is very well-connected. Via road, the M11 puts the city of Cambridge within an hour and opens gateways to the rest of the country via the M25 and A1(M).

Trips to London by rail are also made easy with Bishop's Stortford station operating services to Liverpool Street in around 40 minutes, while the 20-minute drive to Stansted Airport puts over 150 worldwide destinations on your doorstep.

### **EXPLORE** | Malting's Place

# Favourites

Plot 36 The Marigold - Available £670,000





# Specification





|           |                                                  |                                                                             | 3.38 | 4 Be | 5 Be  |
|-----------|--------------------------------------------------|-----------------------------------------------------------------------------|------|------|-------|
|           | Entrance Doors                                   | GRP Insulated Door                                                          | •    | •    | •     |
|           | Loft Hatch                                       | Loft Hatch - Hinged Drop Down ** ††                                         | •    | •    | •     |
|           | Ceilings                                         | Crown White Matt Emulsion