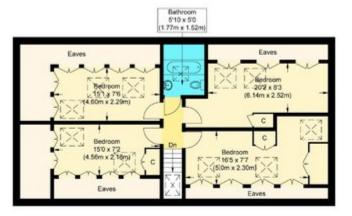

## Second Floor

First Floor

## **Aylmer Road**

Approximate Gross Internal Floor Area: 370.70 sq m / 4286.18 sq ft

(Excluding Eaves Storage)

Illustration for identification purposes only, measurements are approximate, not to scale.