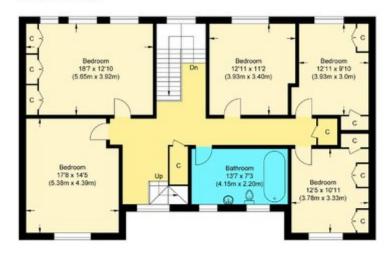

## Second Floor

First Floor

## **Aylmer Road**

Approximate Gross Internal Floor Area: 370.70 sq m / 4286.18 sq ft

(Excluding Eaves Storage)

Illustration for identification purposes only, measurements are approximate, not to scale.