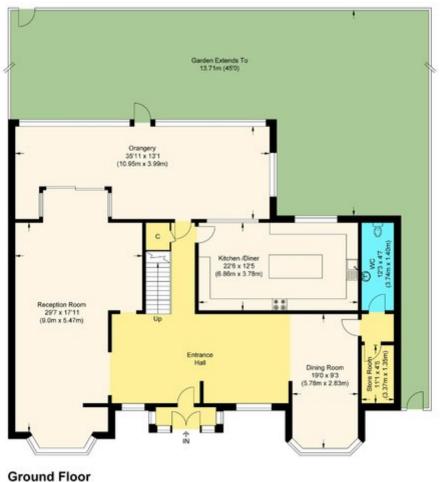

## **Aylmer Road**

Approximate Gross Internal Floor Area: 370.70 sq m / 4286.18 sq ft

(Excluding Eaves Storage)

Illustration for identification purposes only, measurements are approximate, not to scale.