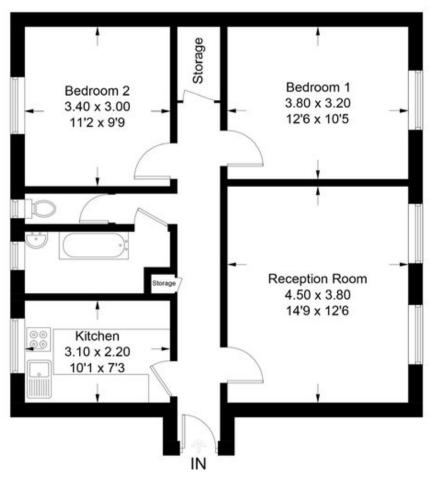

## Sumner Court, Darsley Drive, SW8 2BA

Approximate Gross Internal Area = 60.9 sq m / 655 sq ft

Illustration for identification purposes only, measurements are approximate, not to scale, floorplansUsketch.com © (ID1016851)