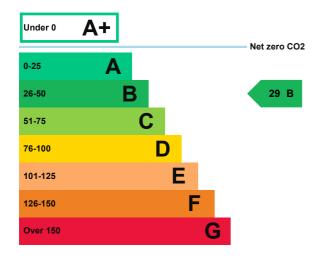

## **Energy rating and score**

This property's energy rating is B.

Properties get a rating from A+ (best) to G (worst) and a score.

The better the rating and score, the lower your property's carbon emissions are likely to be.

# How this property compares to others

Properties similar to this one could have ratings: