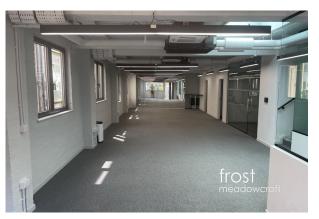

#### Description

Benefitting from excellent natural light, this self-contained office occupies the ground floor of this stunning terraced mews building. The property benefits from a kitchenette, WC, full HVAC system, a private meeting room and one off-street car parking space. The office is available on a short-term lease of 12 months with a rolling break notice of 4 months.

### Accommodation

The accommodation comprises the following areas:

| Name   | sq ft | sq m   | Availability |
|--------|-------|--------|--------------|
| Ground | 1,808 | 167.97 | Available    |
| Total  | 1,808 | 167.97 |              |