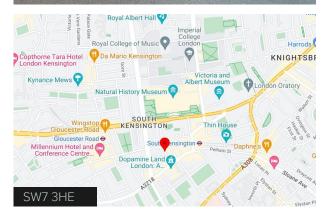

#### Location

The property is situated on the west side of Reece Mews close to Old Brompton Road within 4 minutes' walk of South Kensington tube station (Circle, District & Piccadilly Lines), that is just 2 stops (11 minutes) from Green Park.

Located within 2 minutes' walk of excellent shops and amenities of Old Brompton Road which includes The Hummingbird Bakery, Byron Burger and Waitrose. Cromwell road, to the north, gives easy access to Heathrow to the west and Knightsbridge and the West End just east.