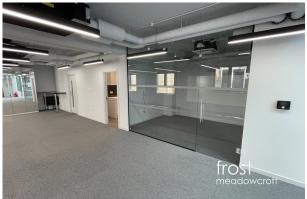

#### Description

Benefitting from excellent natural light, this self-contained office occupies the ground floor of this stunning terraced mews building. The property benefits from a kitchenette, WC, full HVAC system, a private meeting room and one off-street car parking space. The office is available on a short-term lease of 12 months with a rolling break notice of 4 months.

### Accommodation

The accommodation comprises the following areas:

| Name   | sq ft | sq m   | Availability |
|--------|-------|--------|--------------|
| Ground | 1,808 | 167.97 | Available    |
| Total  | 1,808 | 167.97 |              |