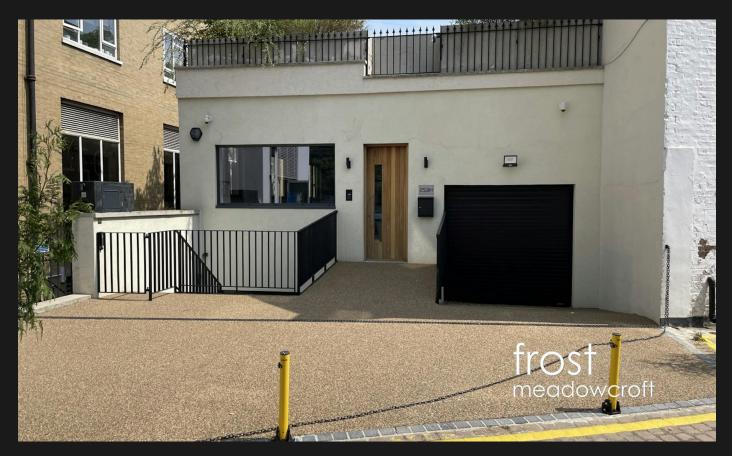

## 15 Reece Mews, South Kensington, SW7 3HE

#### Description

Benefitting from excellent natural light, this self-contained office occupies the ground floor of this stunning terraced mews building. The property benefits from a kitchenette, WC, full HVAC system, a private meeting room and one off-street car parking space. The office is available on a short-term lease of 12 months with a rolling break notice of 4 months.