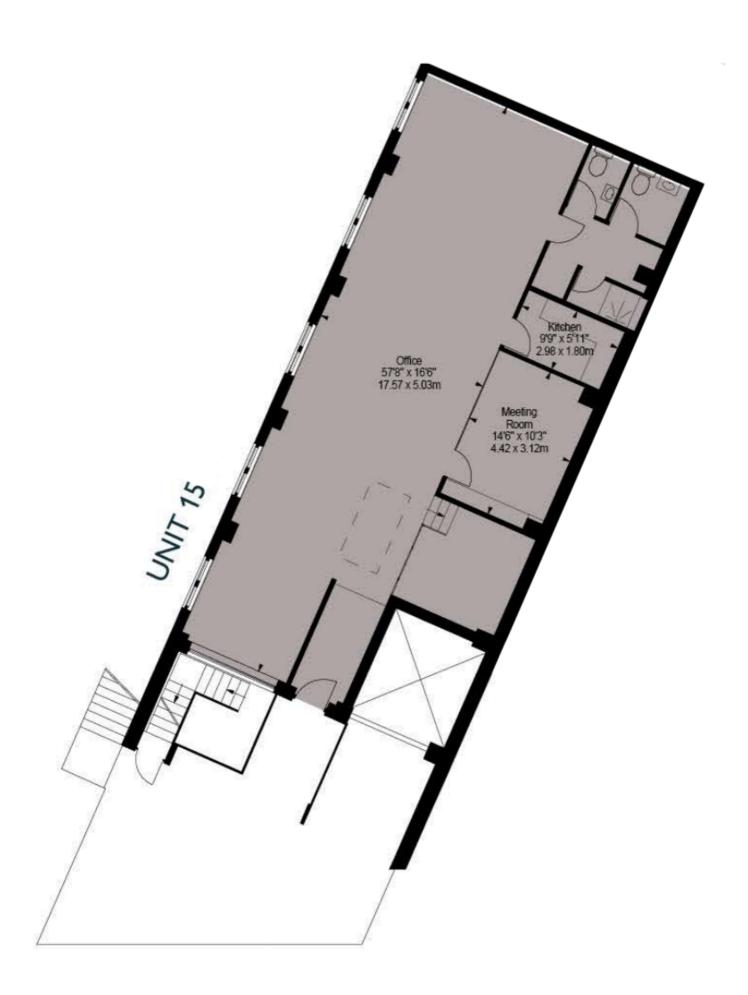

#### Description

Benefitting from excellent natural light, this self-contained office occupies the ground floor of this stunning terraced mews building. The property benefits from a kitchenette, WC, full HVAC system, a private meeting room and one off-street car parking space. The office is available on a short-term lease of 12 months with a rolling break notice of 4 months.

### Accommodation

The accommodation comprises the following areas:

| Name   | sq ft | sq m   | Availability |
|--------|-------|--------|--------------|
| Ground | 1,808 | 167.97 | Available    |
| Total  | 1,808 | 167.97 |              |