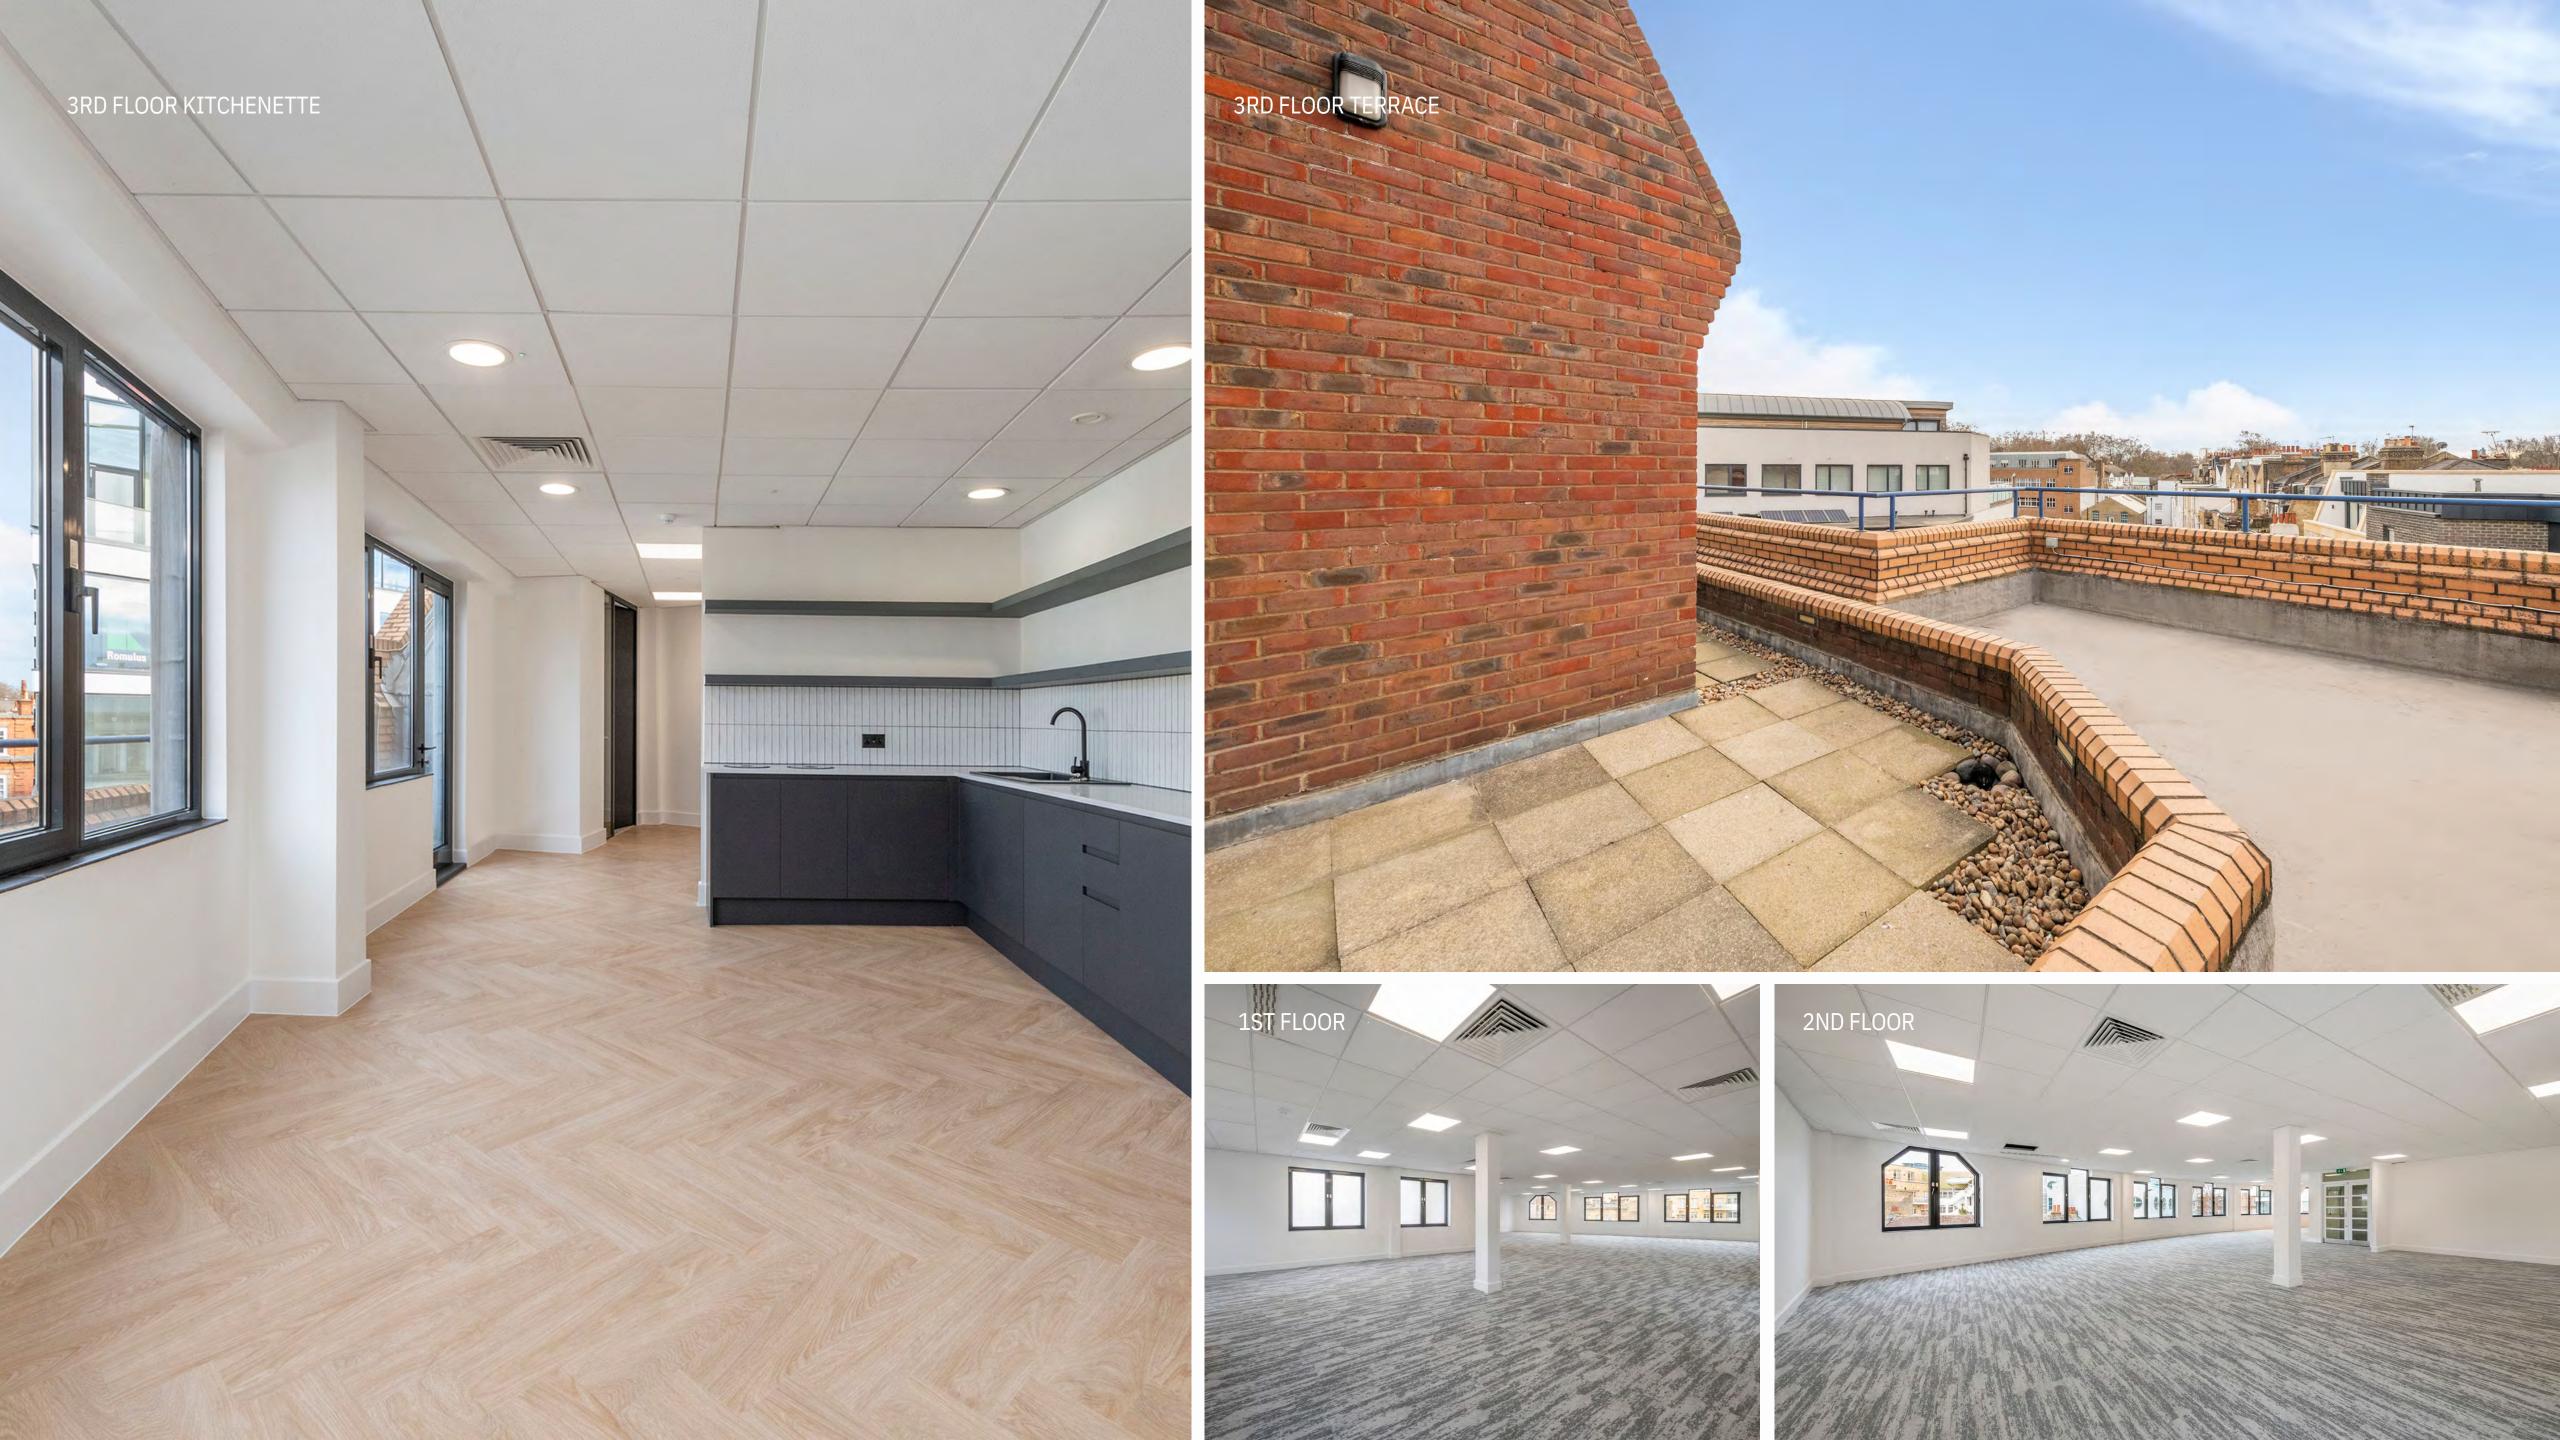

#### SUMMARY SPECIFICATION

Full access raised floor

Passenger lift

Two partitioned meeting rooms on the 3rd floor

Private terraces on each floor (south facing)

Excellent natural light

Air conditioning

Fitted Kitchenettes (all floors)

Skylights on 3rd floor