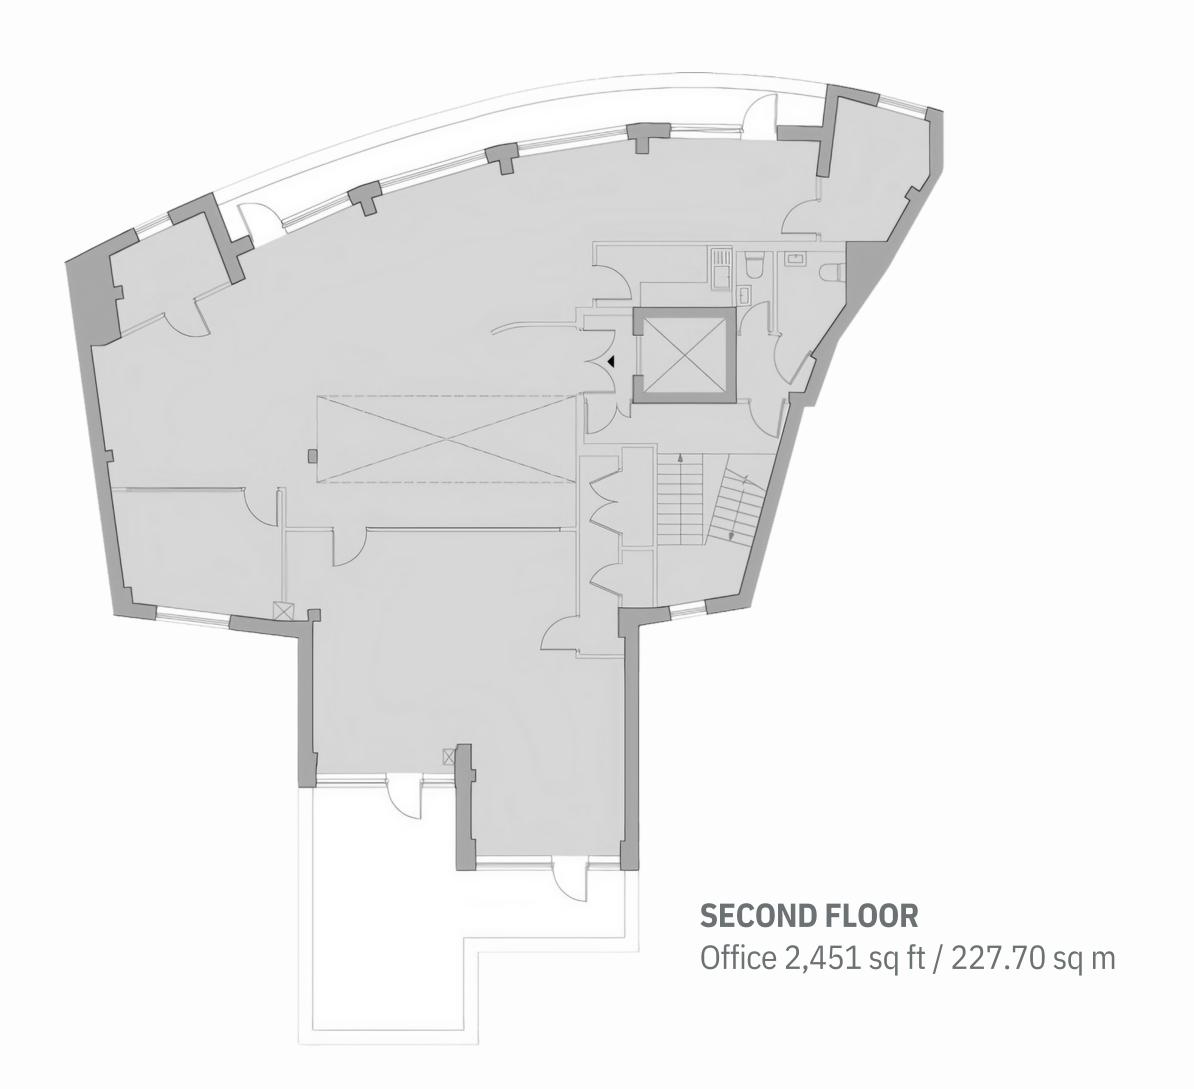

### FINANCIALS

|                                 | First            | Second           | Third            | TOTAL |
|---------------------------------|------------------|------------------|------------------|-------|
| Sq ft                           | 2,616            | 2,451            | 1,824            | 6,891 |
| Quoting Rent                    | £35 per sq ft    | £35 per sq ft    | £35 per sq ft    |       |
| Estimated Rates Payable 2024/25 | £17.85 per sq ft | £16.26 per sq ft | £17.66 per sq ft |       |
| Service Charge (p.a.)           | £6.50 per sq ft  | £6.50 per sq ft  | £6.50 per sq ft  |       |

## FLOORPLANS

Please note these are not to scale and partitioning is inaccurate.