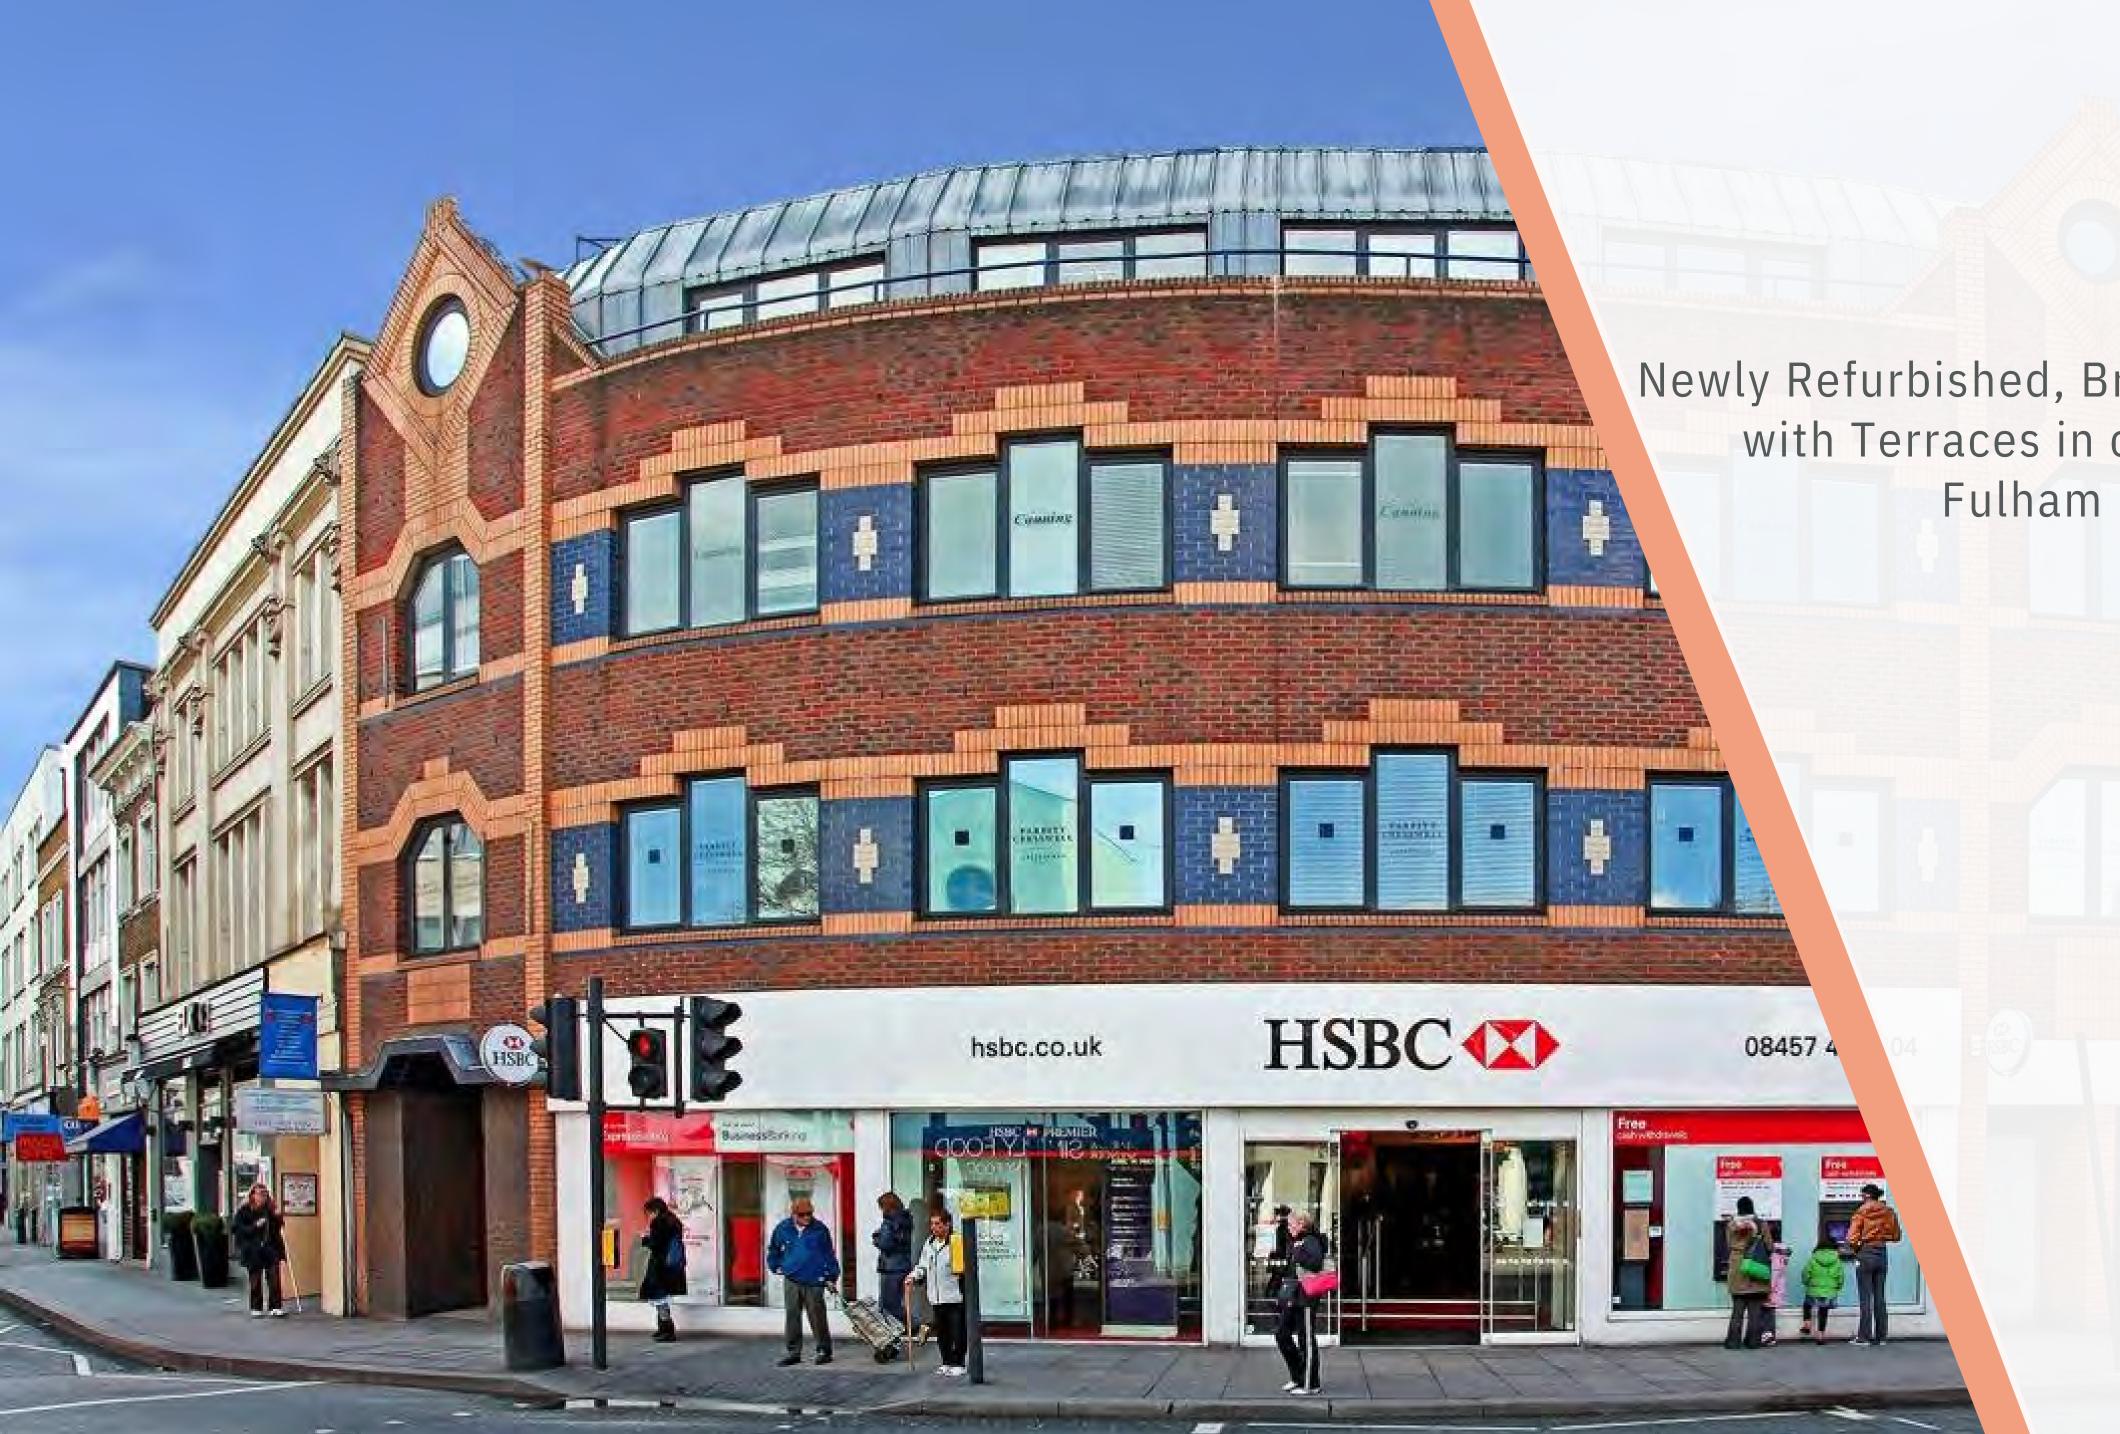

# 593-599 FULHAM ROAD

LONDON SW6

frost meadowcroft

# TO LET

Newly Refurbished, Bright Office Space with Terraces in close proximity to Fulham Broadway Station

> 1,824 sq ft 2,451 sq ft 2,616 sq ft

6,891 sq ft 1st, 2nd & 3rd Floor

593-599 FULHAM ROAD

#### LOCATION

593 – 599 Fulham Road is situated on the north side of Fulham Road in the centre of Fulham Broadway. Fulham Broadway Underground Station (District Line) is 3 minutes walk from the property. West Brompton station (Overground and District line) is approximately 12-minute walk. There is a wealth of local amenities including independent cafes and restaurants, a Wholefoods, Waitrose supermarket and Tesco Express.