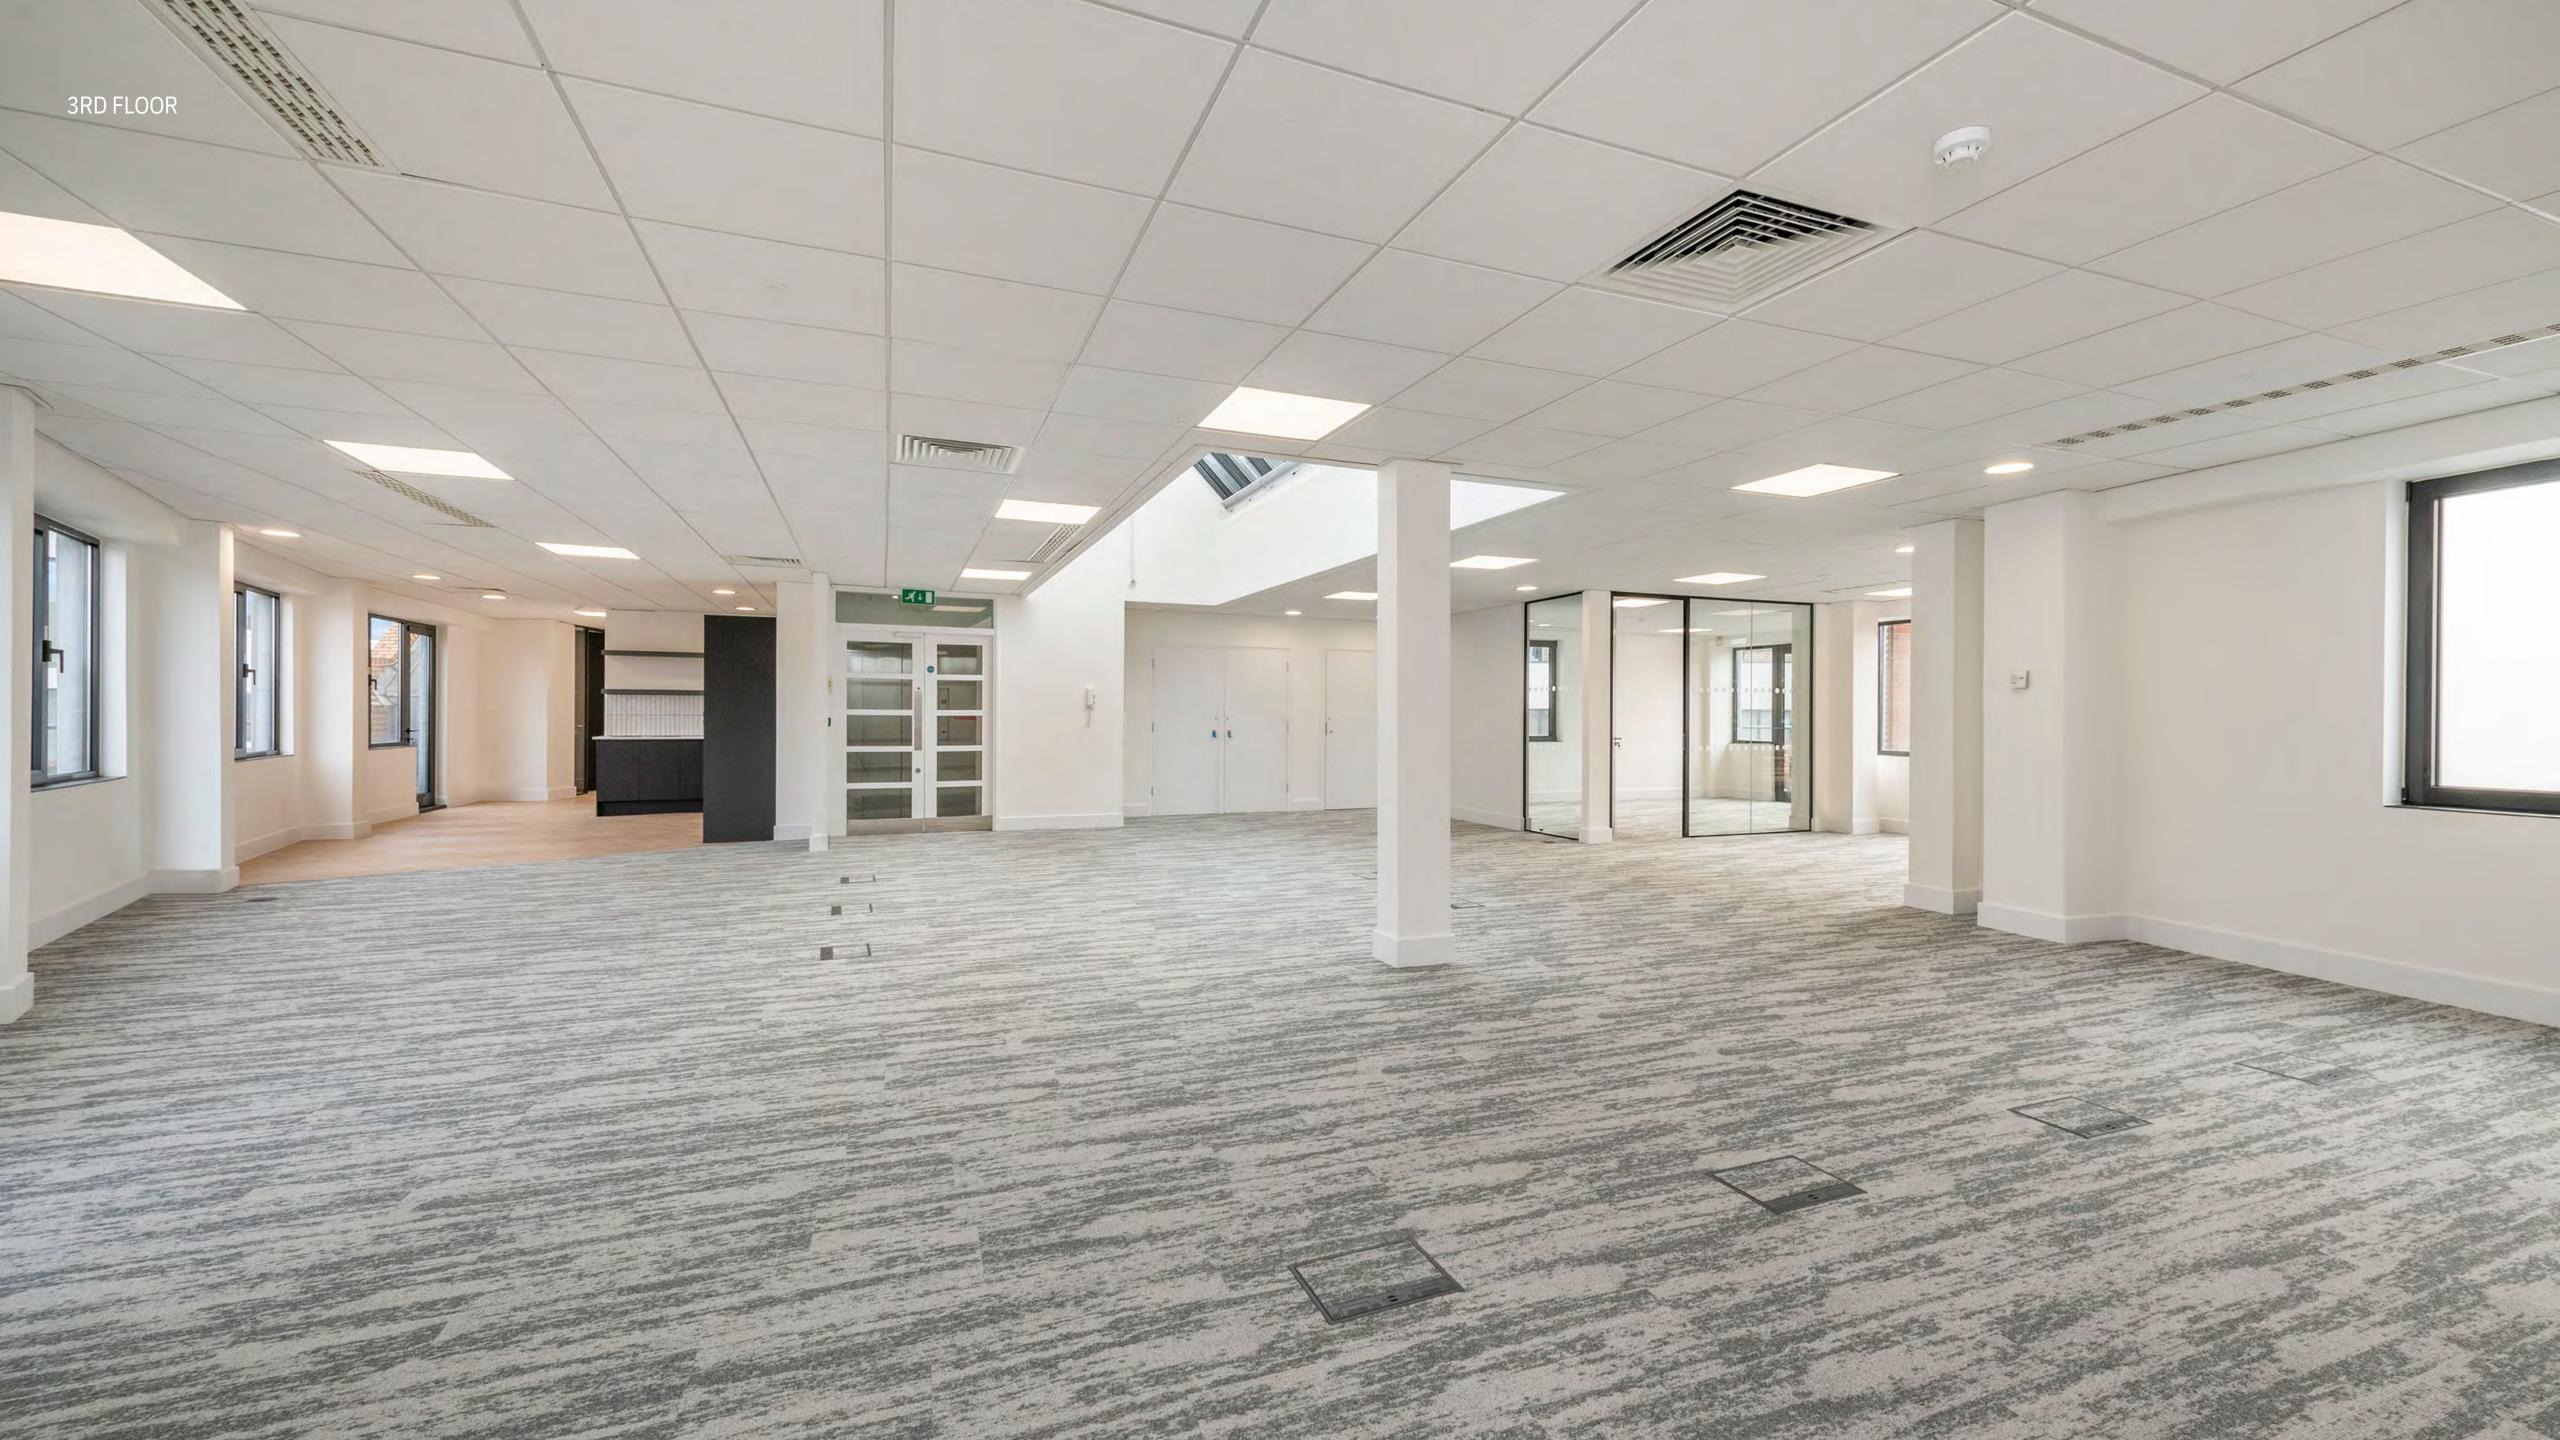

#### SUMMARY SPECIFICATION

Full access raised floor

Passenger lift

Two partitioned meeting rooms on the 3rd floor

Private terraces on each floor (south facing)

Excellent natural light

Air conditioning

Fitted Kitchenettes (all floors)