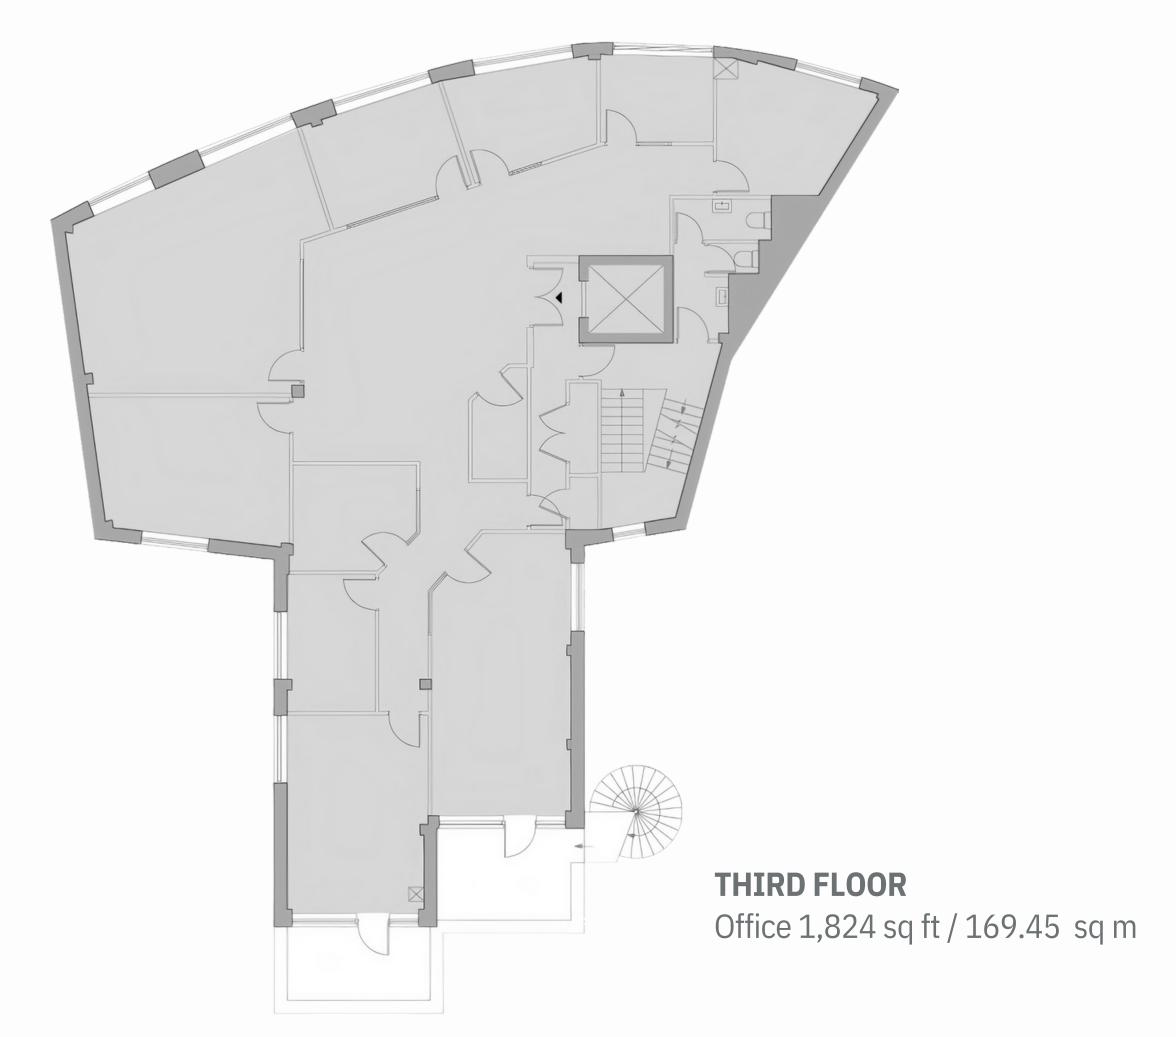

### FINANCIALS

|                                 | First            | Second           | Third            | TOTAL |
|---------------------------------|------------------|------------------|------------------|-------|
| Sq ft                           | 2,616            | 2,451            | 1,824            | 6,891 |
| Quoting Rent                    | £35 per sq ft    | £35 per sq ft    | £35 per sq ft    |       |
| Estimated Rates Payable 2024/25 | £17.85 per sq ft | £16.26 per sq ft | £17.66 per sq ft |       |
| Service Charge (p.a.)           | £6.50 per sq ft  | £6.50 per sq ft  | £6.50 per sq ft  |       |

## FLOORPLANS

Please note these are not to scale and partitioning is inaccurate.