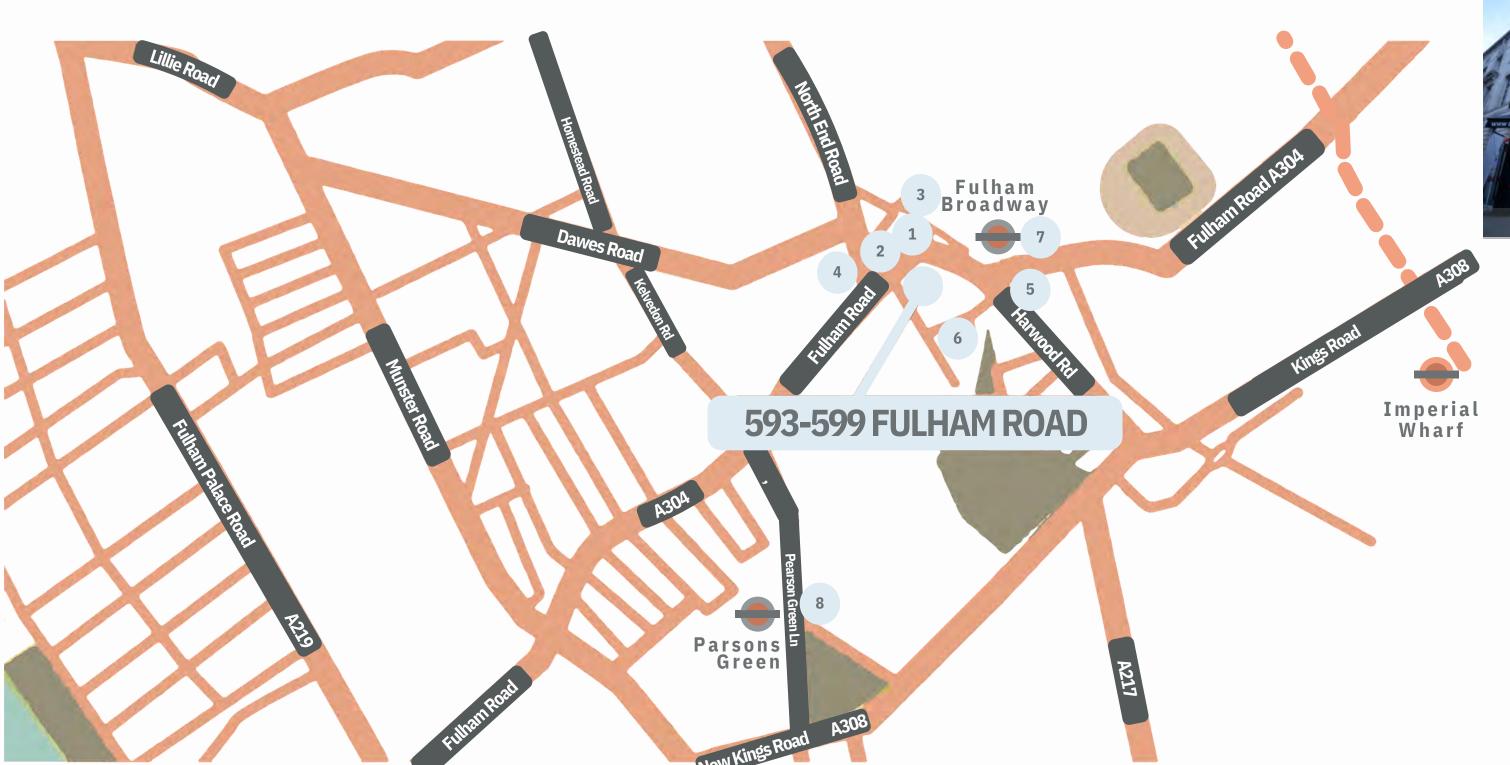

#### LOCATION

593 – 599 Fulham Road is situated on the north side of Fulham Road in the centre of Fulham Broadway. Fulham Broadway Underground Station (District Line) is 3 minutes walk from the property. West Brompton station (Overground and District line) is approximately 12-minute walk. There is a wealth of local amenities including independent cafes and restaurants, a Wholefoods, Waitrose supermarket and Tesco Express.