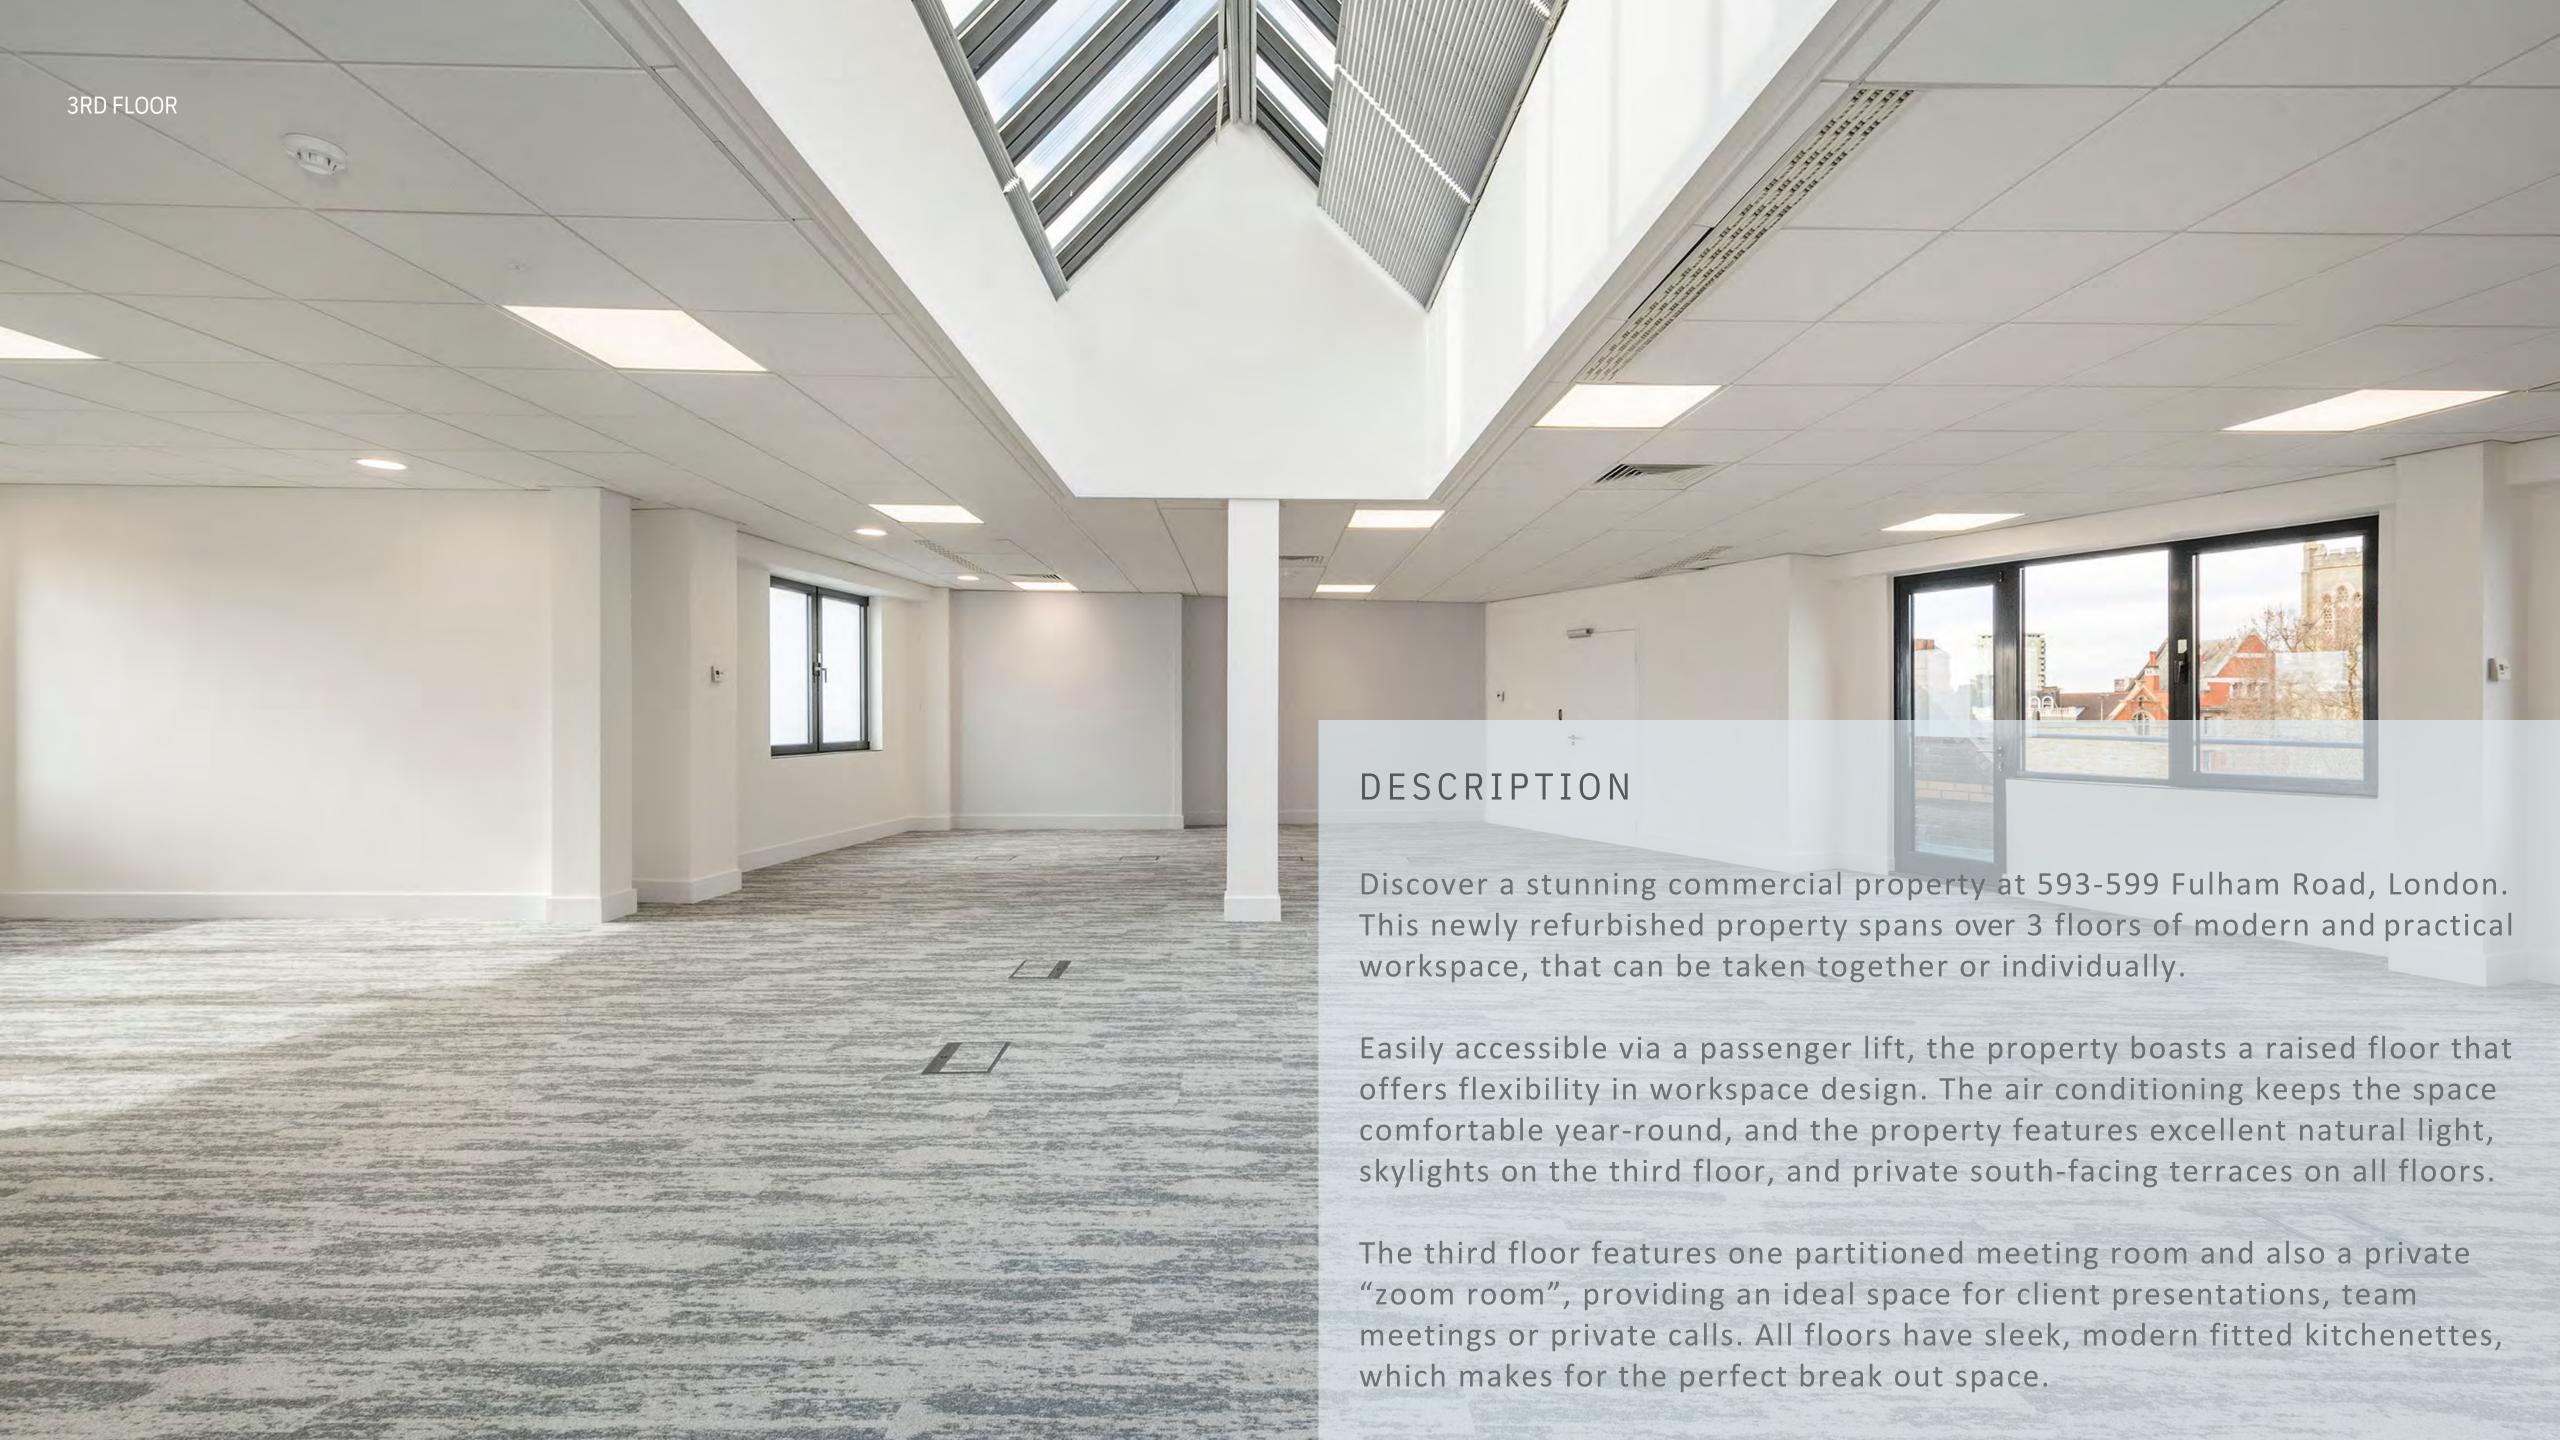

#### SUMMARY SPECIFICATION

Full access raised floor

Passenger lift

Two partitioned meeting rooms on the 3rd floor

Private terraces on each floor (south facing)

Excellent natural light

Air conditioning

Fitted Kitchenettes (all floors)

Skylights on 3rd floor