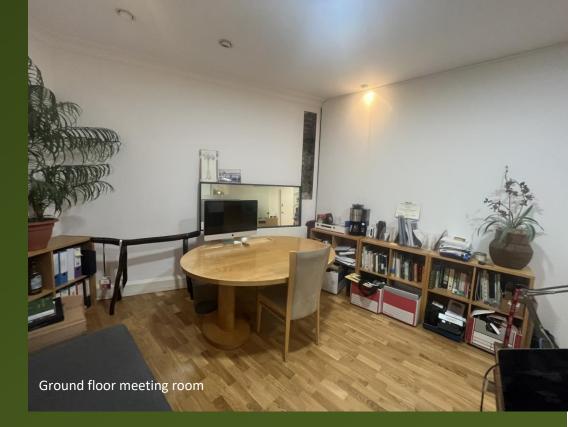

## **DESCRIPTION**

Benefitting from excellent natural light, the office occupies the ground floor of this stunning terraced mews building.

The office benefits from a private meeting room, shared kitchenette, WC and shower facilities located on the ground floor.