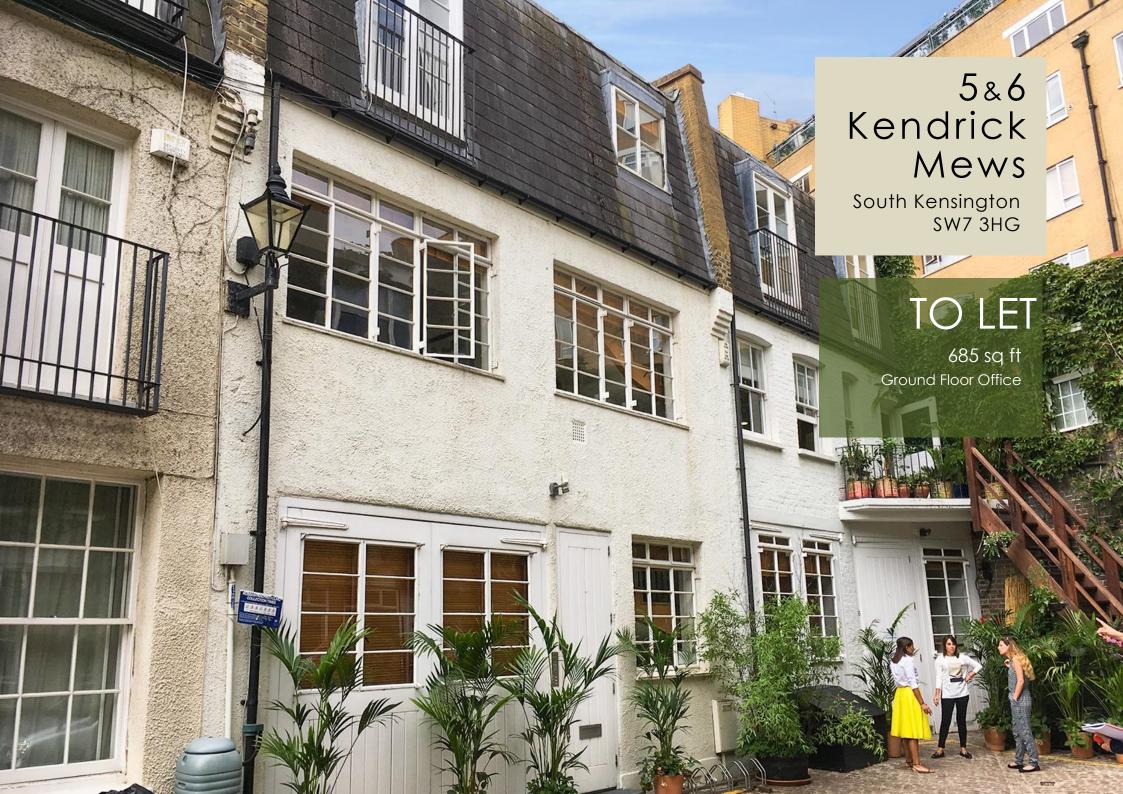

## **DESCRIPTION**

Benefitting from excellent natural light, the office occupies the ground floor of this stunning terraced mews building.

The office benefits from a private meeting room, shared kitchenette, WC and shower facilities located on the ground floor.