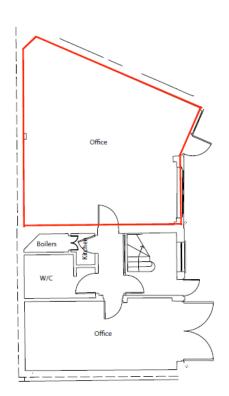

## **DESCRIPTION**

Benefitting from excellent natural light, the office occupies the ground floor of this stunning terraced mews building.

The office benefits from a private meeting room, shared kitchenette, WC and shower facilities located on the ground floor.

Hyde Park

Knightsbridge

Kendrick

Mews

| OFFICE       | SIZE SQ FT | RENT<br>PCM | RATES PER SQ FT | SERVICE CHARGE<br>PCM (Inclusive of<br>utilities) |
|--------------|------------|-------------|-----------------|---------------------------------------------------|
| Ground floor | 685        | £3,424.19   | £25.50          | £230.20                                           |