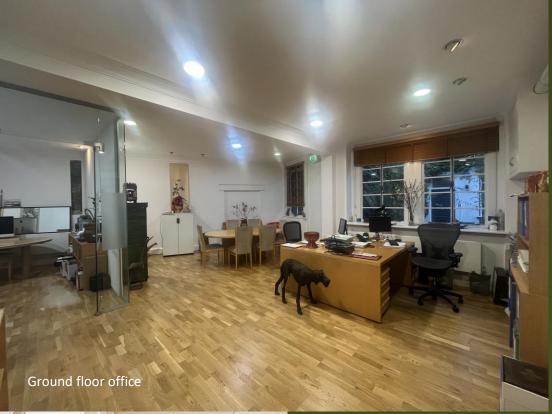

## **DESCRIPTION**

Benefitting from excellent natural light, the office occupies the ground floor of this stunning terraced mews building.

The office benefits from a private meeting room, shared kitchenette, WC and shower facilities located on the ground floor.