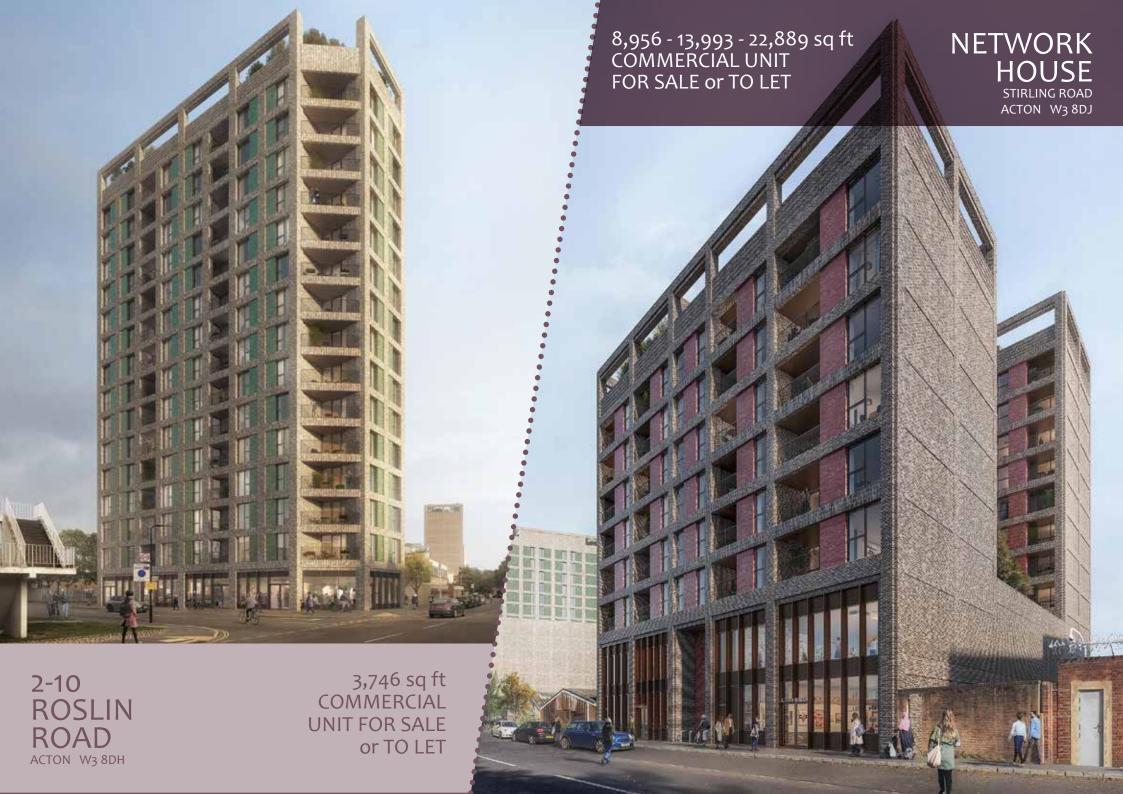

## **DESCRIPTION**

The properties are arranged over the ground and first floors of mixed use development that will comprise this commercial element and 149 flats on the upper floors. The ground and first floors of the commercial element of the property will be delivered to a shell and core specification.

## 2-10 ROSLIN ROAD

ground floor 3,746 sq ft

#### first floor 13,993 sq ft

### **NETWORK HOUSE**

ground floor 8,956 sq ft

# **CONTACTS**

| Network House Stirling Road |        |       |                |             |  |  |  |  |
|-----------------------------|--------|-------|----------------|-------------|--|--|--|--|
| FLOOR                       | SQ FT  | SQ M  | RENT PER SQ FT | GUIDE PRICE |  |  |  |  |
| Ground                      | 8,956  | 832   | £21            | £2,510,0000 |  |  |  |  |
| First                       | 13,993 | 1,300 | £18            | £3,360,000  |  |  |  |  |
| TOTAL                       | 22,889 | 2,132 |                | £5,870,000  |  |  |  |  |