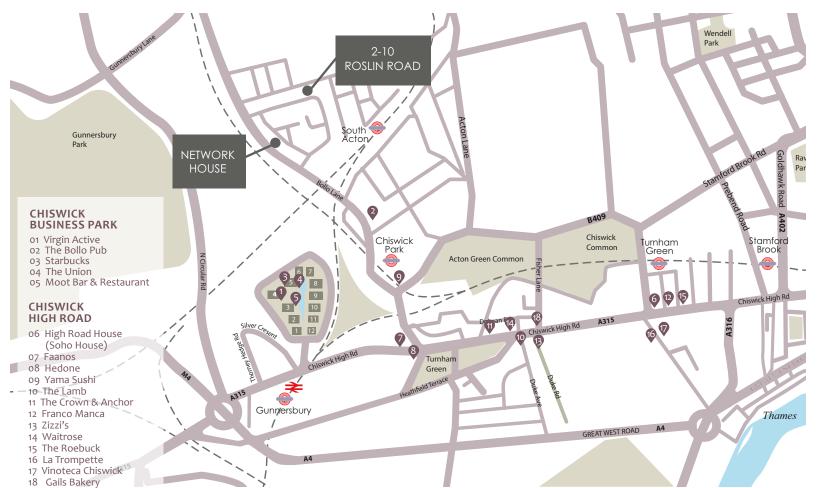

# LOCATION

The properties are situated on Roslin Road and Bollo Lane in Acton W3. Bollo Lane connects with Chiswick High Road (A315), via Acton Lane to the south, and with the North Circular Road (A406) via Gunnersbury Lane, to the north.

Acton Town (Picadilly Line) and Chiswick Park (District Line) Station are both within walking distance. All the amenities, bars, shops and restaurants of Chiswick High Road are within 0.5 miles of the properties.

#### **Stations**

**SOUTH ACTON** - Overground 0.3 miles, 5 minute walk.

ACTON TOWN - Underground (District & Piccadilly Line) 0.4 miles, 6 minute walk.

#### **CHISWICK PARK-**

Underground (District & Piccadilly Line) o.6 miles, 11 minute walk

**GUNNERSBURY** Overground & Underground (District Line) o.7 miles, 12 minute walk.