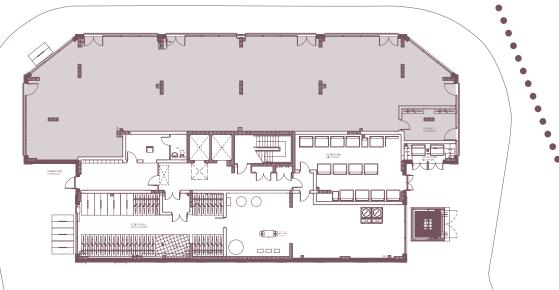

## **DESCRIPTION**

The properties are arranged over the ground and first floors of mixed use development that will comprise this commercial element and 149 flats on the upper floors. The ground and first floors of the commercial element of the property will be delivered to a shell and core specification.

### **NETWORK HOUSE**

ground floor 8,956 sq ft