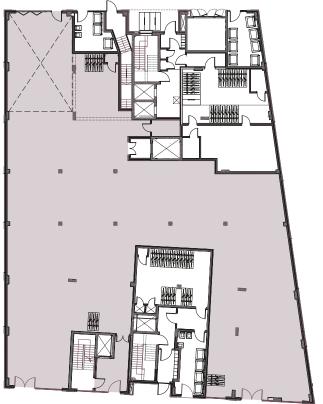

# **ACCOMMODATION**

## **DESCRIPTION**

The properties are arranged over the ground and first floors of mixed use development that will comprise this commercial element and 149 flats on the upper floors. The ground and first floors of the commercial element of the property will be delivered to a shell and core specification.

## 2-10 ROSLIN ROAD

ground floor 3,746 sq ft