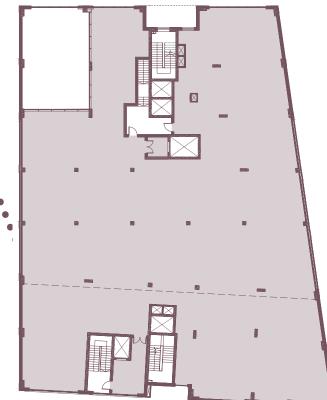

## **DESCRIPTION**

The properties are arranged over the ground and first floors of mixed use development that will comprise this commercial element and 149 flats on the upper floors. The ground and first floors of the commercial element of the property will be delivered to a shell and core specification.

## 2-10 ROSLIN ROAD

ground floor 3,746 sq ft

#### first floor 13,993 sq ft