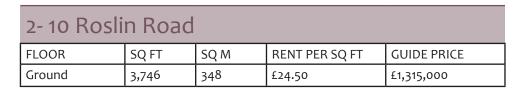

## 2-10 ROSLIN ROAD

ground floor 3,746 sq ft

# IN DETAIL

GUIDE PRICE See table below

RENT

£18 to £24.5 per sq ft, see tables below

SERVICE CHARGE To be confirmed

**BUSINESS RATES** 

To be assessed

**TENURE** 