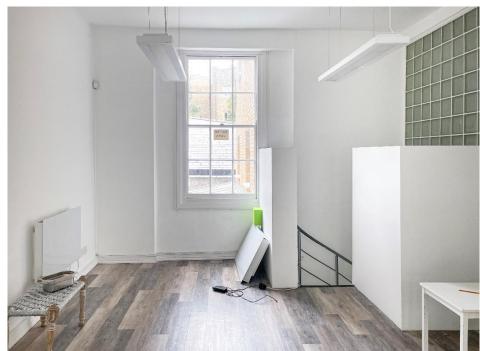

### DESCRIPTION

66 Pembroke Road comprises ground & lower ground floors. Self-contained building with access via Pembroke Road and benefits from good natural light

#### **AMMENITIES**

- Self-contained
- Excellent natural light
- Wooden floors
- WC's

Ground floor