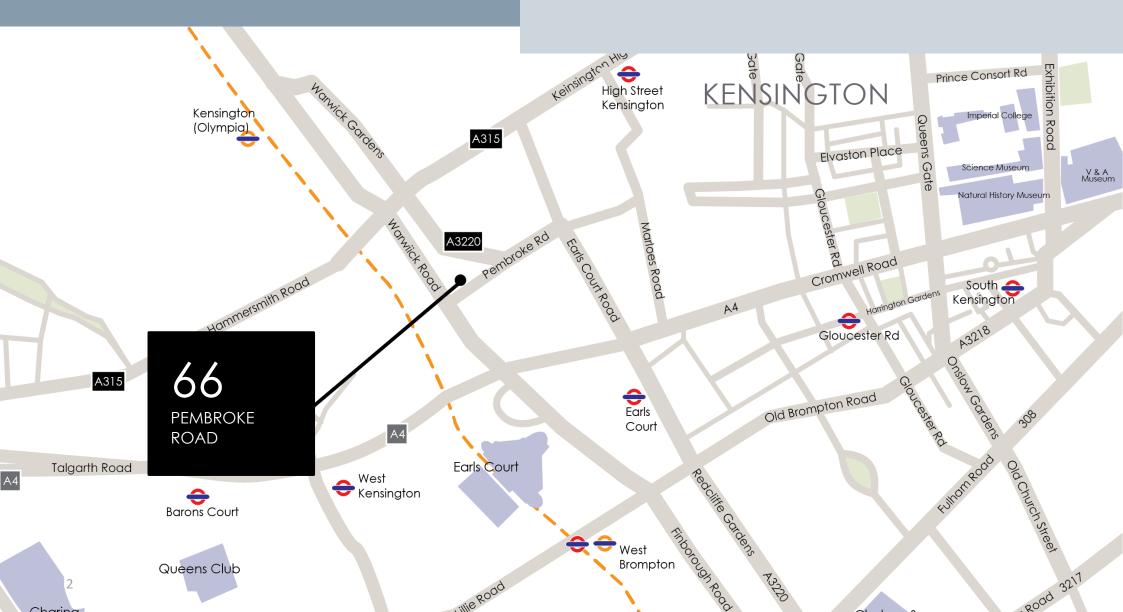

#### LOCATION

The property is located on the north side of Pembroke Road between its junctions with Cromwell Crescent and Warwick Road. Pembroke Road is in the Royal Borough of Kensington & Chelsea. The property is close to Earls Court, London Olympia and High Street Kensington. The area benefits from excellent transport communications.

#### **TRAVEL**

**Earls Court London Station** (District & Piccadilly lines) is approximately 500 metres to the south providing direct access east into Central London, The City and also west to Heathrow Airport

**Kensington Olympia** mainline train station (Travel Zone 2) is approximately 600m to the north of the property and provides Overground access around London from Clapham Junction to Willesden Green.