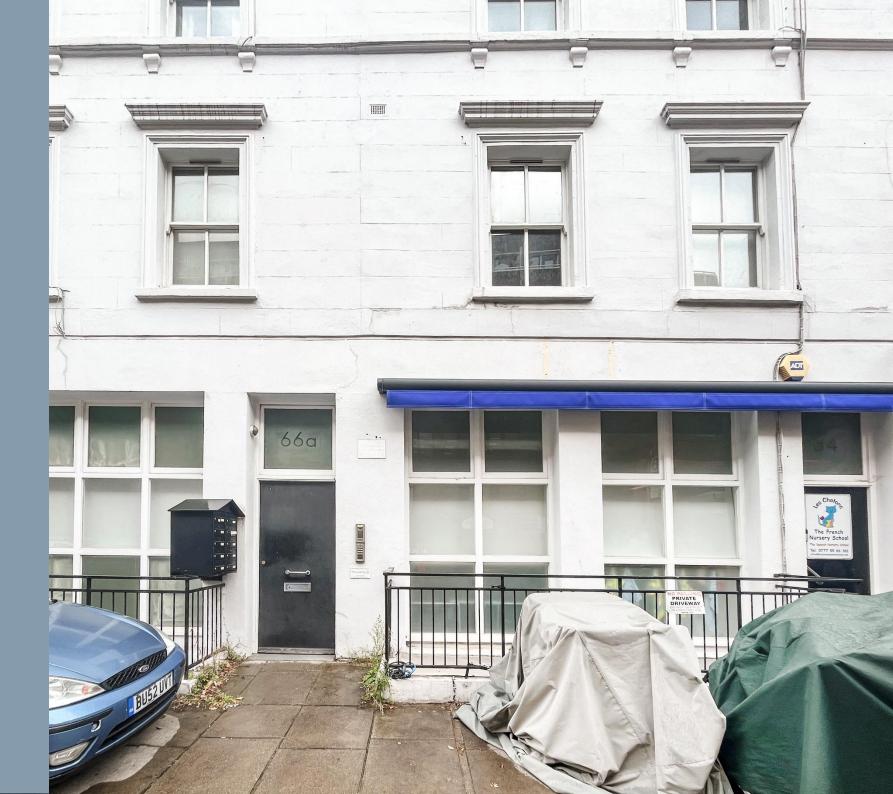

# 66a

Pembroke Road Kensington W8 6NX

### DESCRIPTION

66 Pembroke Road comprises ground & lower ground floors. Self-contained building with access via Pembroke Road and benefits from good natural light

#### **AMMENITIES**

- Self-contained
- Excellent natural light
- Wooden floors
- WC's

Ground floor