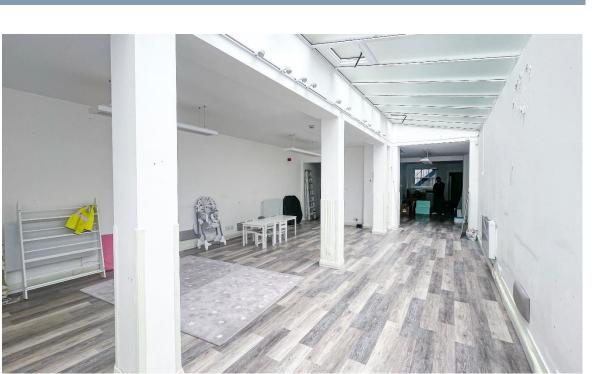

### DESCRIPTION

66 Pembroke Road comprises ground & lower ground floors. Self-contained building with access via Pembroke Road and benefits from good natural light

#### **AMMENITIES**

- Self-contained
- Excellent natural light
- Wooden floors
- WC's

Ground floor