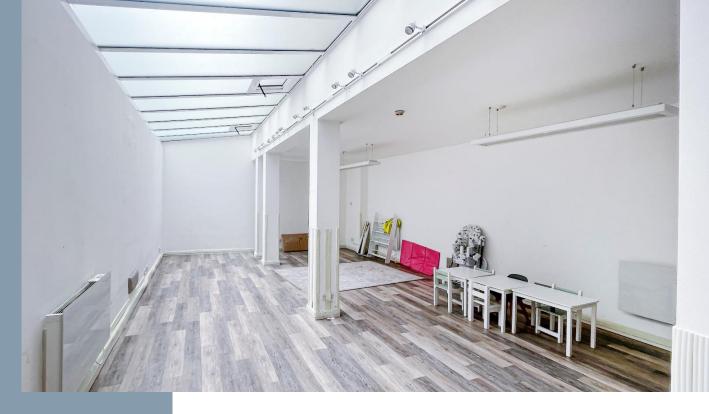

### DESCRIPTION

66 Pembroke Road comprises ground & lower ground floors. Self-contained building with access via Pembroke Road and benefits from good natural light

#### **AMMENITIES**

- Self-contained
- Excellent natural light
- Wooden floors
- WC's

Ground floor

#### **ACCOMMODATION**

| Floor        | Size sq ft | Size sq m |
|--------------|------------|-----------|
| Ground       | -          | -         |
| Lower ground | -          | -         |
| TOTAL        | 1,224      | 113.7     |