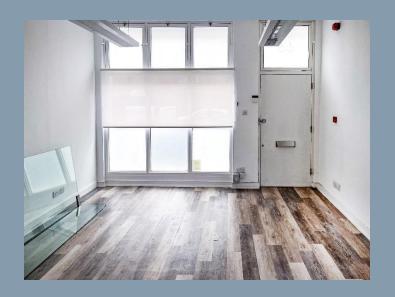

### DESCRIPTION

66 Pembroke Road comprises ground & lower ground floors. Self-contained building with access via Pembroke Road and benefits from good natural light

#### **AMMENITIES**

- Self-contained
- Excellent natural light
- Wooden floors
- WC's

Ground floor