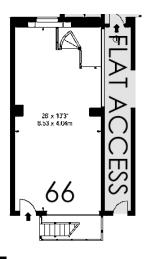

#### **ACCOMMODATION**

| Floor        | Size sq ft | Size sq m |
|--------------|------------|-----------|
| Ground       | -          | -         |
| Lower ground | -          | -         |
| TOTAL        | 1,224      | 113.7     |