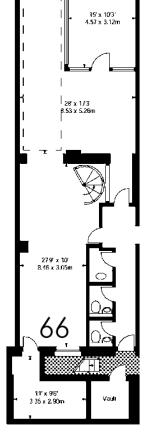

### DESCRIPTION

66 Pembroke Road comprises ground & lower ground floors. Self-contained building with access via Pembroke Road and benefits from good natural light

#### **ACCOMMODATION**

| Floor        | Size sq ft | Size sq m |
|--------------|------------|-----------|
| Ground       | -          | -         |
| Lower ground | -          | -         |
| TOTAL        | 1,224      | 113.7     |