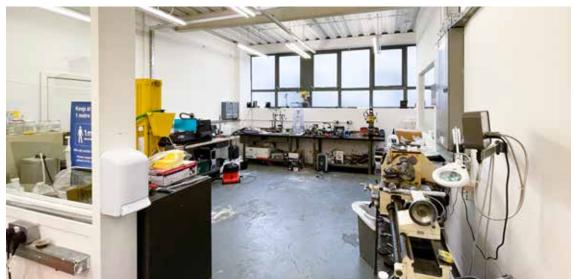

# COLVILLE MEWS NOTTING HILL W11 2AR

FREEHOLD FOR SALE with parking

7,028 sq ft SELF-CONTAINED 3 STOREY OFFICE BUILDING



1111111





area with goods lift

cobbled forecourt

car parking

• air conditioning

timber flooring

• selection of private offices / meeting rooms

Road which allows the building to be multi-let and

flexible use.

The property benefits from air-conditioning throughout and private gated car parking at the front. There are skylights in the curved roof that providing plenty of natural light.









LOWER GROUND STUDIO



# ACCOMMODATION

| FLOOR              | SIZE SQ FT                |
|--------------------|---------------------------|
| second floor       | 1,389 sq ft               |
| first floor        | 2,443 sq ft               |
| ground floor       | 2,086 sq ft               |
| lower ground floor | 1,110 sq ft               |
| TOTAL              | 7,028 sq ft (652.92 sq m) |

# ARIAL OVERVIEW





### **LOCATION**

Colville Mews is located just off of Lonsdale Road, close to Westbourne Grove with a number of bars, cafés and retail amenities in the immediate area. Ladbroke Grove underground station (Circle and Hammersmith & City Lines) and Notting Hill Gate underground station (Central, Circle and Hammersmith & City Lines) are both within close proximity.

Local occupie