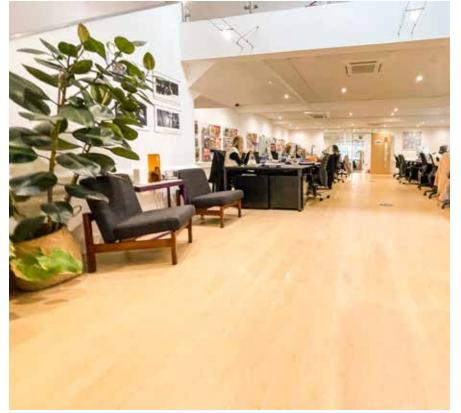

timber flooring

• selection of private offices / meeting rooms

Road which allows the building to be multi-let and

flexible use.

The property benefits from air-conditioning throughout and private gated car parking at the front. There are skylights in the curved roof that providing plenty of natural light.