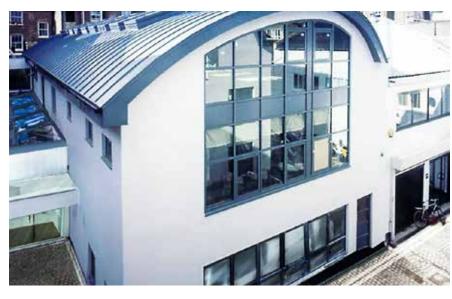

# COLVILLE MEWS NOTTING HILL W11 2AR

FREEHOLD FOR SALE with parking

7,028 sq ft SELF-CONTAINED 3 STOREY OFFICE BUILDING

1111111

area with goods lift

cobbled forecourt

car parking

• air conditioning

timber flooring

• selection of private offices / meeting rooms

Road which allows the building to be multi-let and

flexible use.

The property benefits from air-conditioning throughout and private gated car parking at the front. There are skylights in the curved roof that providing plenty of natural light.