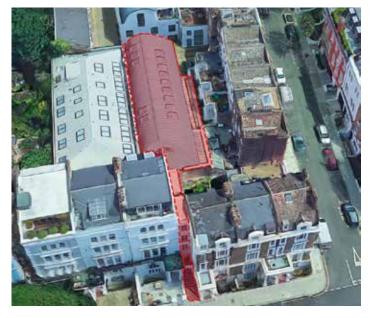

oods lift

cobbled forecourt

car parking

• air conditioning

timber flooring

• selection of private offices / meeting rooms

Road which allows the building to be multi-let and

flexible use.

The property benefits from air-conditioning throughout and private gated car parking at the front. There are skylights in the curved roof that providing plenty of natural light.









LOWER GROUND STUDIO



# ACCOMMODATION

| FLOOR              | SIZE SQ FT                |
|--------------------|---------------------------|
| second floor       | 1,389 sq ft               |
| first floor        | 2,443 sq ft               |
| ground floor       | 2,086 sq ft               |
| lower ground floor | 1,110 sq ft               |
| TOTAL              | 7,028 sq ft (652.92 sq m) |

# ARIAL OVERVIEW





### **LOCATION**

Colville Mews is located just off of Lonsdale Road, close to Westbourne Grove with a number of bars, cafés and retail amenities in the immediate area. Ladbroke Grove underground station (Circle and Hammersmith & City Lines) and Notting Hill Gate underground station (Central, Circle and Hammersmith & City Lines) are both within close proximity.

Local occupiers include: Sisley (Cosmetics)IOVOX, Go Native, Virgin, Wolff Olins and Fanagan Lawrence

### **CONNECTIVITY TO**

| High Street Kensington 3 r | mins |
|----------------------------|------|
| Paddington 4 r             | mins |
| Oxford Circus11 r          | mins |
| Victoria16 r               | mins |
| Waterloo16 r               | mins |
| Bank17 r                   | mins |
| Kings Cross St Pancras29 r | mins |