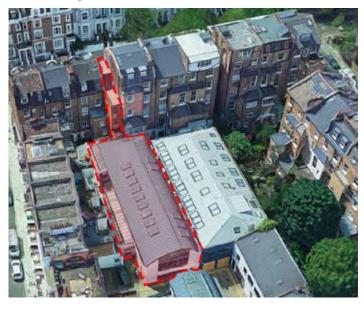

goods lift

cobbled forecourt

car parking

• air conditioning

timber flooring

• selection of private offices / meeting rooms

Road which allows the building to be multi-let and

flexible use.

The property benefits from air-conditioning throughout and private gated car parking at the front. There are skylights in the curved roof that providing plenty of natural light.









LOWER GROUND STUDIO



# ACCOMMODATION

| FLOOR              | SIZE SQ FT                |
|--------------------|---------------------------|
| second floor       | 1,389 sq ft               |
| first floor        | 2,443 sq ft               |
| ground floor       | 2,086 sq ft               |
| lower ground floor | 1,110 sq ft               |
| TOTAL              | 7,028 sq ft (652.92 sq m) |

# ARIAL OVERVIEW





### **LOCATION**

Colville Mews is located just off of Lonsdale Road, close to Westbourne Grove with a number of bars, cafés and retail amenities in the immediate area. Ladbroke Grove underground station (Circle and Hammersmith & City Lines) and Notting Hill Gate underground station (Central, Circle and Hammersmith & City Lines) are both within close proximity.

Local occupiers include: Sisley (Cosmetics)IOVOX, Go Native, Virgin, Wolff Olins and Fanagan Lawrence

### **CONNECTIVITY TO**

| High Street Kensington 3 r | mins |
|----------------------------|------|
| Paddington 4 r             | mins |
| Oxford Circus11 r          | mins |
| Victoria16 r               | mins |
| Waterloo16 r               | mins |
| Bank17 r                   | mins |
| Kings Cross St Pancras29 r | mins |