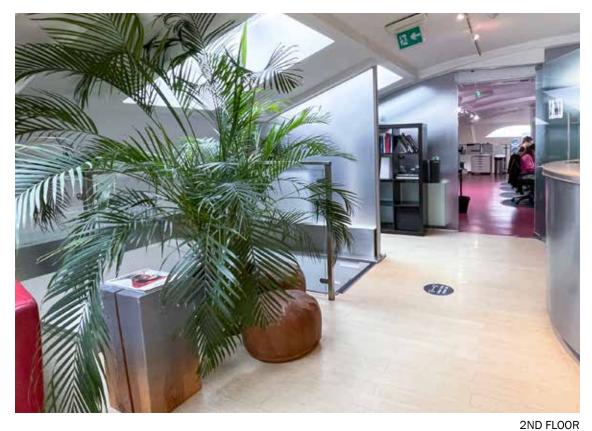

timber flooring

• selection of private offices / meeting rooms

Road which allows the building to be multi-let and

flexible use.

The property benefits from air-conditioning throughout and private gated car parking at the front. There are skylights in the curved roof that providing plenty of natural light.