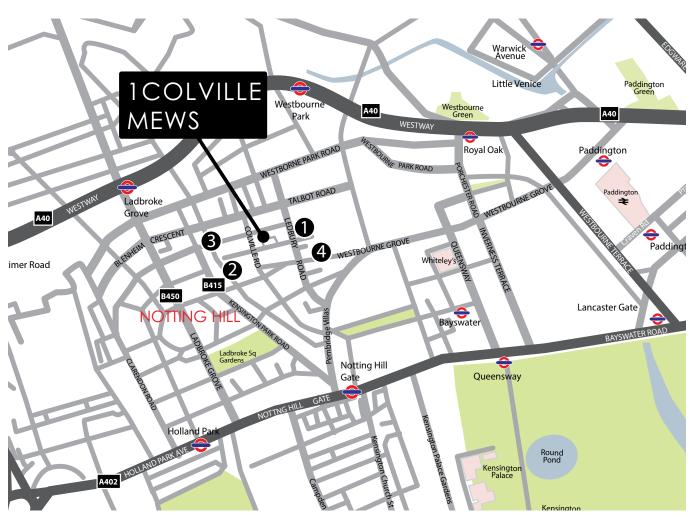

### **LOCATION**

Colville Mews is located just off of Lonsdale Road, close to Westbourne Grove with a number of bars, cafés and retail amenities in the immediate area. Ladbroke Grove underground station (Circle and Hammersmith & City Lines) and Notting Hill Gate underground station (Central, Circle and Hammersmith & City Lines) are both within close proximity.

Local occupiers include: Sisley (Cosmetics)IOVOX, Go Native, Virgin, Wolff Olins and Fanagan Lawrence