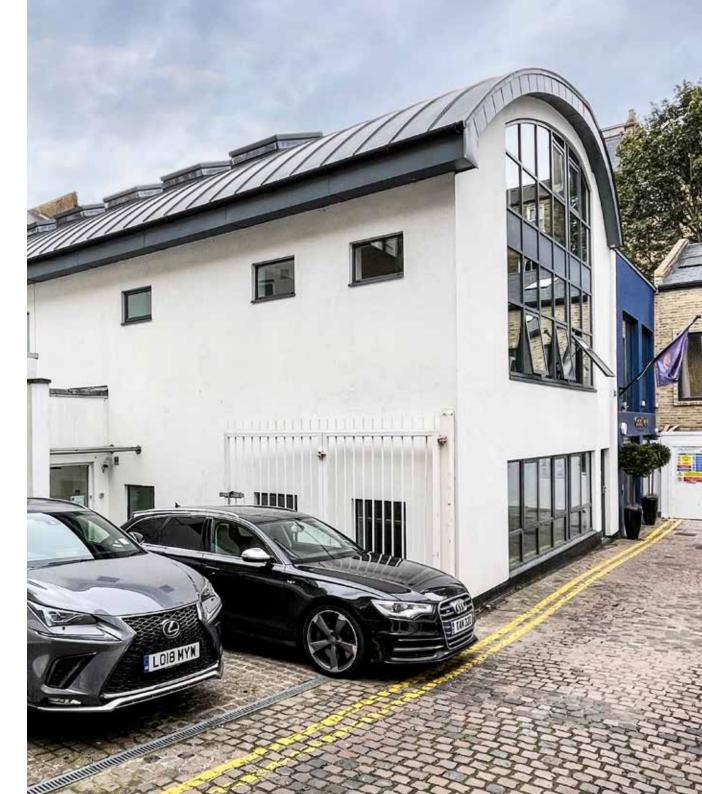

# COLVILLE MEWS NOTTING HILL W11 2AR

FREEHOLD FOR SALE with parking

7,028 sq ft SELF-CONTAINED 3 STOREY OFFICE BUILDING

1111111

area with goods lift

cobbled forecourt

car parking

• air conditioning

timber flooring

• selection of private offices / meeting rooms

Road which allows the building to be multi-let and

flexible use.

The property benefits from air-conditioning throughout and private gated car parking at the front. There are skylights in the curved roof that providing plenty of natural light.