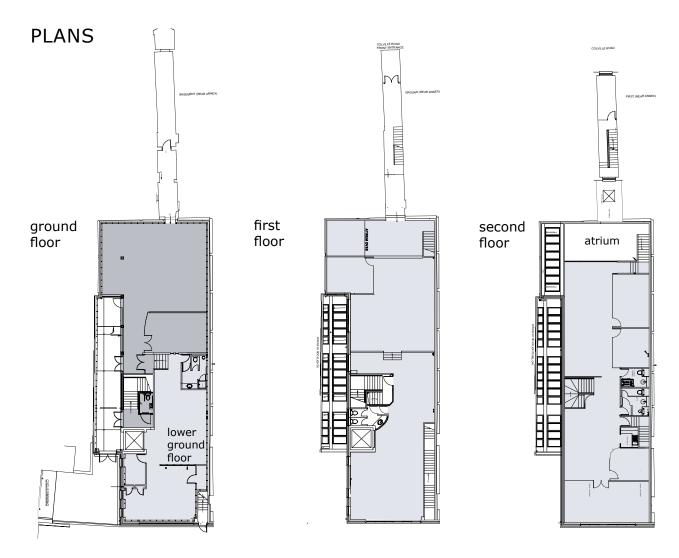

# ACCOMMODATION

| FLOOR              | SIZE SQ FT                |
|--------------------|---------------------------|
| second floor       | 1,389 sq ft               |
| first floor        | 2,443 sq ft               |
| ground floor       | 2,086 sq ft               |
| lower ground floor | 1,110 sq ft               |
| TOTAL              | 7,028 sq ft (652.92 sq m) |