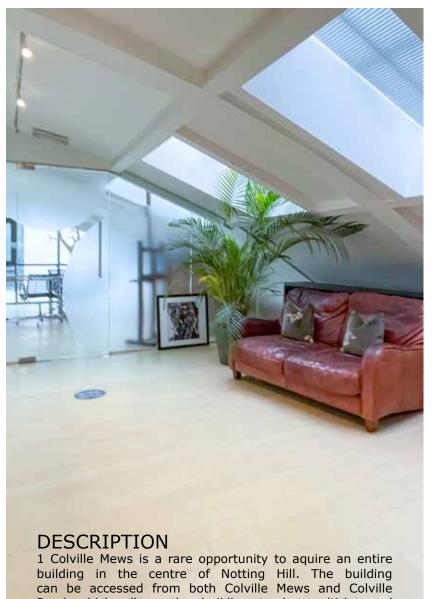

timber flooring

• selection of private offices / meeting rooms

Road which allows the building to be multi-let and

flexible use.

The property benefits from air-conditioning throughout and private gated car parking at the front. There are skylights in the curved roof that providing plenty of natural light.

LOWER GROUND STUDIO