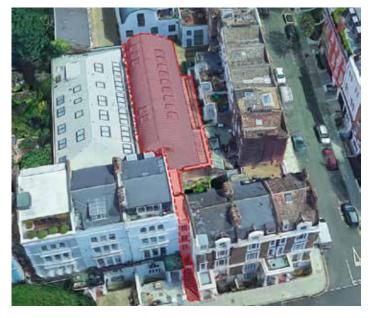

oods lift

cobbled forecourt

car parking

• air conditioning

timber flooring

• selection of private offices / meeting rooms

Road which allows the building to be multi-let and

flexible use.

The property benefits from air-conditioning throughout and private gated car parking at the front. There are skylights in the curved roof that providing plenty of natural light.









LOWER GROUND STUDIO



# ACCOMMODATION

| FLOOR              | SIZE SQ FT                |
|--------------------|---------------------------|
| second floor       | 1,389 sq ft               |
| first floor        | 2,443 sq ft               |
| ground floor       | 2,086 sq ft               |
| lower ground floor | 1,110 sq ft               |
| TOTAL              | 7,028 sq ft (652.92 sq m) |

# ARIAL OVERVIEW





### **LOCATION**

Colville Mews is located just off of Lonsdale Road, close to Westbourne Grove with a number of bars, cafés and retail amenities in the immediate area. Ladbroke Grove underground station (Circle and Hammersmith & City Lines) and Notting Hill Gate underground station (Central, Circle and Hammersmith & City Lines) are both within close proximity.

Local occupiers include: Sisley (Cosmetics)IOVOX, Go Native, Virgin, Wolff Olins and Fanagan Lawrence

### **CONNECTIVITY TO**

| High Street Kensington | 3 mins  |
|------------------------|---------|
| Paddington             | 4 mins  |
| Oxford Circus          | 11 mins |
| Victoria               | 16 mins |
| Waterloo               | 16 mins |
| Bank                   | 17 mins |
| Kings Cross St Pancras | 29 mins |

Heathrow