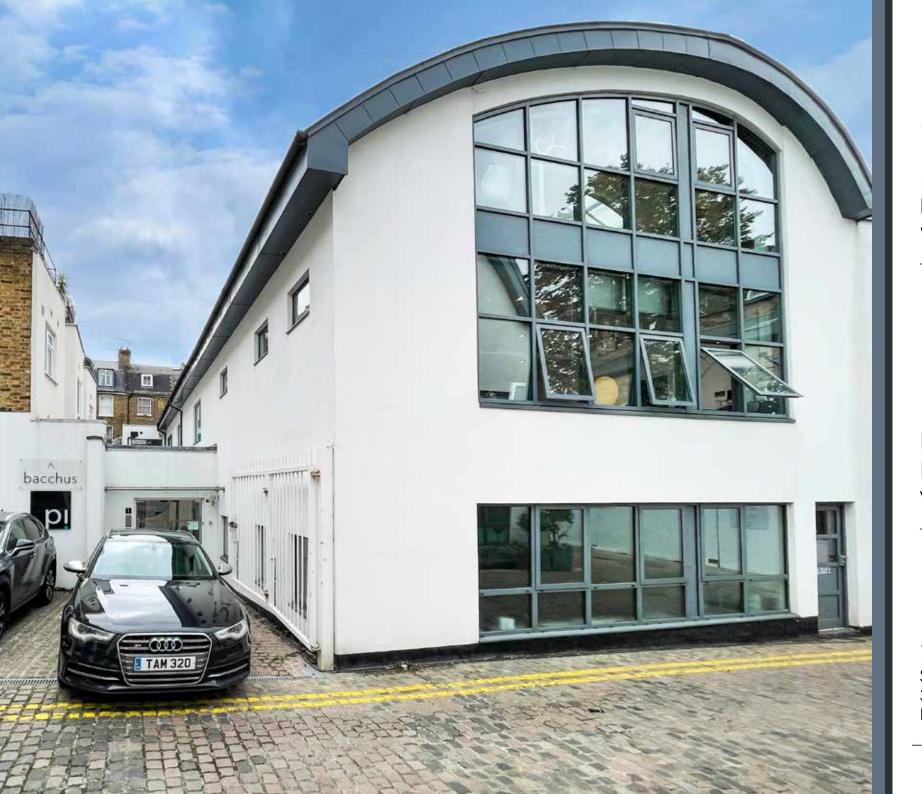

# COLVILLE MEWS NOTTING HILL W11 2AR

FREEHOLD FOR SALE with parking

7,028 sq ft SELF-CONTAINED 3 STOREY OFFICE BUILDING

1111111

area with goods lift

cobbled forecourt

car parking

• air conditioning

timber flooring

• selection of private offices / meeting rooms

Road which allows the building to be multi-let and

flexible use.

The property benefits from air-conditioning throughout and private gated car parking at the front. There are skylights in the curved roof that providing plenty of natural light.