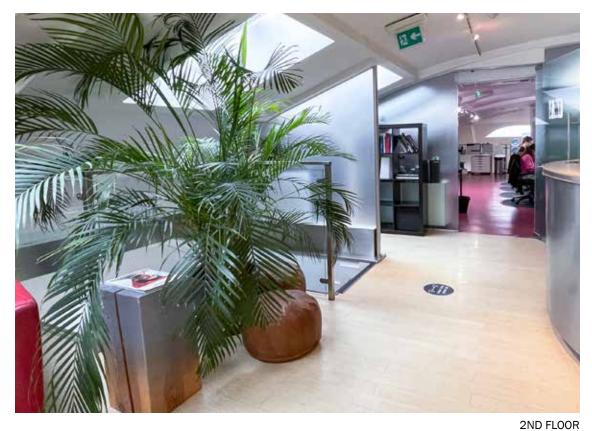

timber flooring

• selection of private offices / meeting rooms

Road which allows the building to be multi-let and

flexible use.

The property benefits from air-conditioning throughout and private gated car parking at the front. There are skylights in the curved roof that providing plenty of natural light.

# ACCOMMODATION

| FLOOR              | SIZE SQ FT                |
|--------------------|---------------------------|
| second floor       | 1,389 sq ft               |
| first floor        | 2,443 sq ft               |
| ground floor       | 2,086 sq ft               |
| lower ground floor | 1,110 sq ft               |
| TOTAL              | 7,028 sq ft (652.92 sq m) |