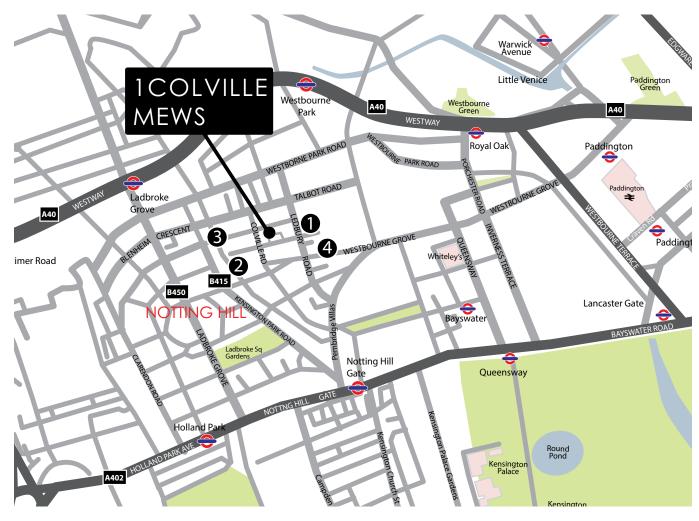

### **LOCATION**

Colville Mews is located just off of Lonsdale Road, close to Westbourne Grove with a number of bars, cafés and retail amenities in the immediate area. Ladbroke Grove underground station (Circle and Hammersmith & City Lines) and Notting Hill Gate underground station (Central, Circle and Hammersmith & City Lines) are both within close proximity.

Local occupiers include: Sisley (Cosmetics)IOVOX, Go Native, Virgin, Wolff Olins and Fanagan Lawrence

### **CONNECTIVITY TO**

| High Street Kensington | 3 mins  |
|------------------------|---------|
| Paddington             | 4 mins  |
| Oxford Circus          | 11 mins |
| Victoria               | 16 mins |
| Waterloo               | 16 mins |
| Bank                   | 17 mins |
| Kings Cross St Pancras | 29 mins |