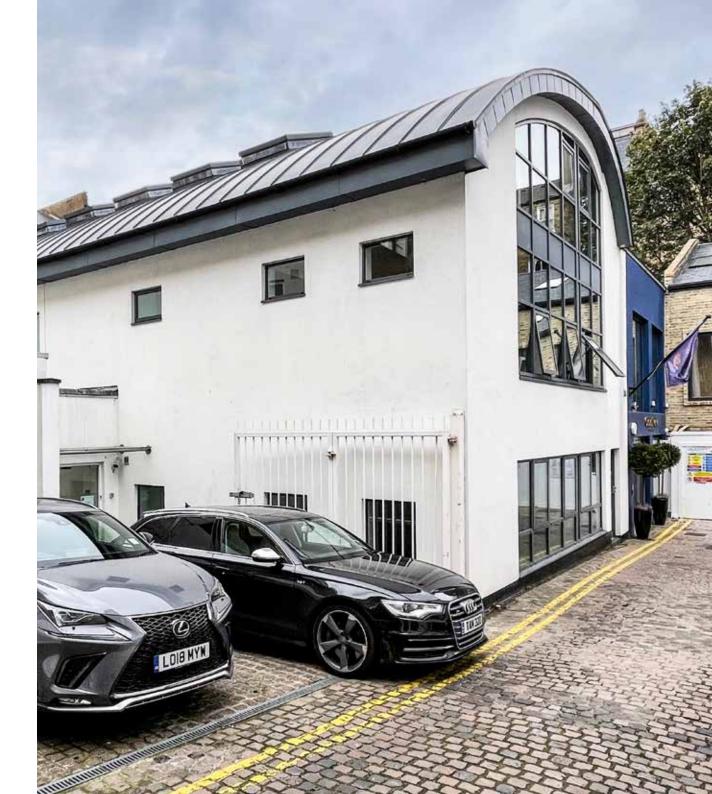

# COLVILLE MEWS NOTTING HILL W11 2AR

FREEHOLD FOR SALE with parking

7,028 sq ft SELF-CONTAINED 3 STOREY OFFICE BUILDING

1111111

area with goods lift

cobbled forecourt

car parking

• air conditioning

timber flooring

• selection of private offices / meeting rooms

Road which allows the building to be multi-let and

flexible use.

The property benefits from air-conditioning throughout and private gated car parking at the front. There are skylights in the curved roof that providing plenty of natural light.