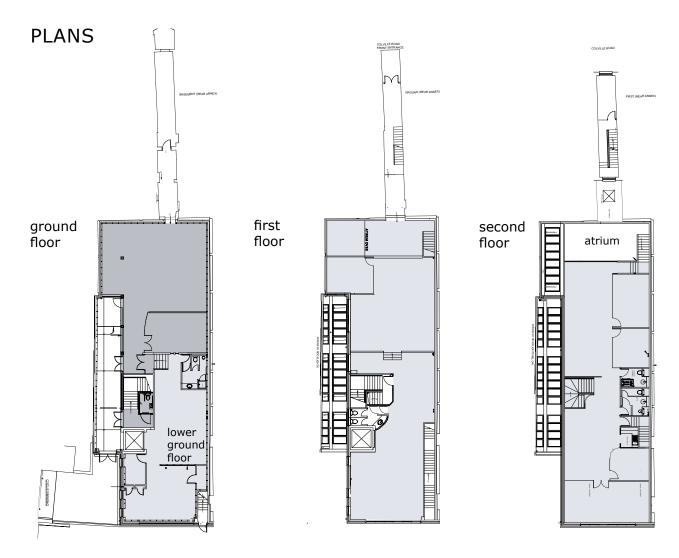

# ACCOMMODATION

| FLOOR              | SIZE SQ FT                |
|--------------------|---------------------------|
| second floor       | 1,389 sq ft               |
| first floor        | 2,443 sq ft               |
| ground floor       | 2,086 sq ft               |
| lower ground floor | 1,110 sq ft               |
| TOTAL              | 7,028 sq ft (652.92 sq m) |

LOWER GROUND STUDIO