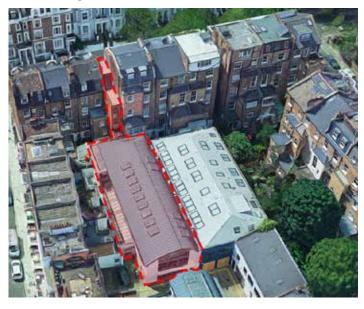

goods lift

cobbled forecourt

car parking

• air conditioning

timber flooring

• selection of private offices / meeting rooms

Road which allows the building to be multi-let and

flexible use.

The property benefits from air-conditioning throughout and private gated car parking at the front. There are skylights in the curved roof that providing plenty of natural light.









LOWER GROUND STUDIO



# ACCOMMODATION

| FLOOR              | SIZE SQ FT                |
|--------------------|---------------------------|
| second floor       | 1,389 sq ft               |
| first floor        | 2,443 sq ft               |
| ground floor       | 2,086 sq ft               |
| lower ground floor | 1,110 sq ft               |
| TOTAL              | 7,028 sq ft (652.92 sq m) |

# ARIAL OVERVIEW





### **LOCATION**

Colville Mews is located just off of Lonsdale Road, close to Westbourne Grove with a number of bars, cafés and retail amenities in the immediate area. Ladbroke Grove underground station (Circle and Hammersmith & City Lines) and Notting Hill Gate underground station (Central, Circle and Hammersmith & City Lines) are both within close proximity.

Local occupiers include: Sisley (Cosmetics)IOVOX, Go Native, Virgin, Wolff Olins and Fanagan Lawrence

### **CONNECTIVITY TO**

| High Street Kensington | 3 mins  |
|------------------------|---------|
| Paddington             | 4 mins  |
| Oxford Circus          | 11 mins |
| Victoria               | 16 mins |
| Waterloo               | 16 mins |
| Bank                   | 17 mins |
| Kings Cross St Pancras | 29 mins |

Heathr