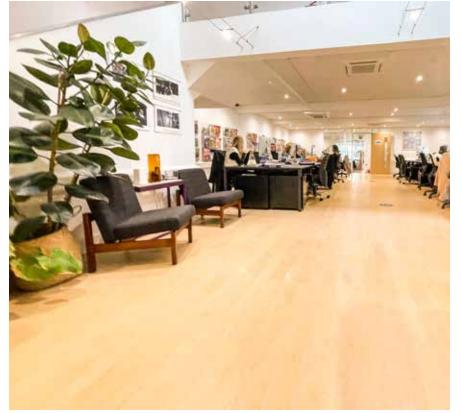

timber flooring

• selection of private offices / meeting rooms

Road which allows the building to be multi-let and

flexible use.

The property benefits from air-conditioning throughout and private gated car parking at the front. There are skylights in the curved roof that providing plenty of natural light.

# ACCOMMODATION

| FLOOR              | SIZE SQ FT                |
|--------------------|---------------------------|
| second floor       | 1,389 sq ft               |
| first floor        | 2,443 sq ft               |
| ground floor       | 2,086 sq ft               |
| lower ground floor | 1,110 sq ft               |
| TOTAL              | 7,028 sq ft (652.92 sq m) |