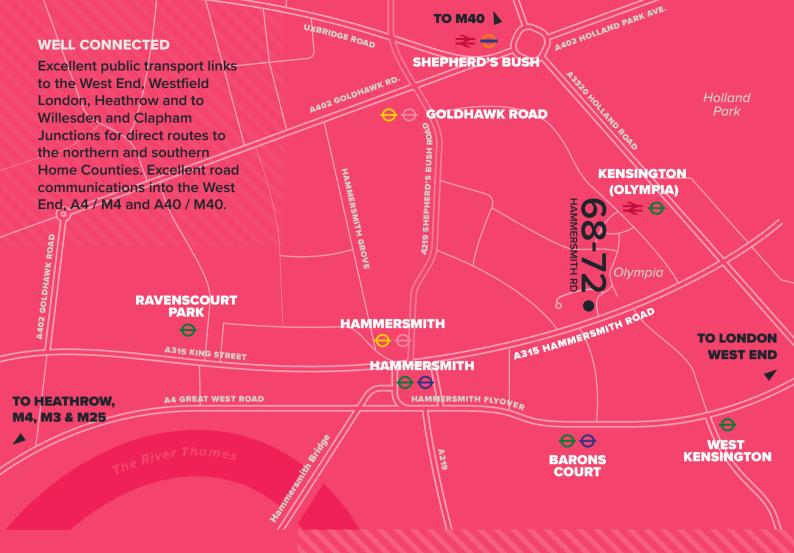

Hammersmith Road

RENSINGTON OLYMPIA

\* 5 mins

Hammersmith Road

**HAMMERSMITH W14 8TH** 

HAMMERSMITH 
† 8 mins