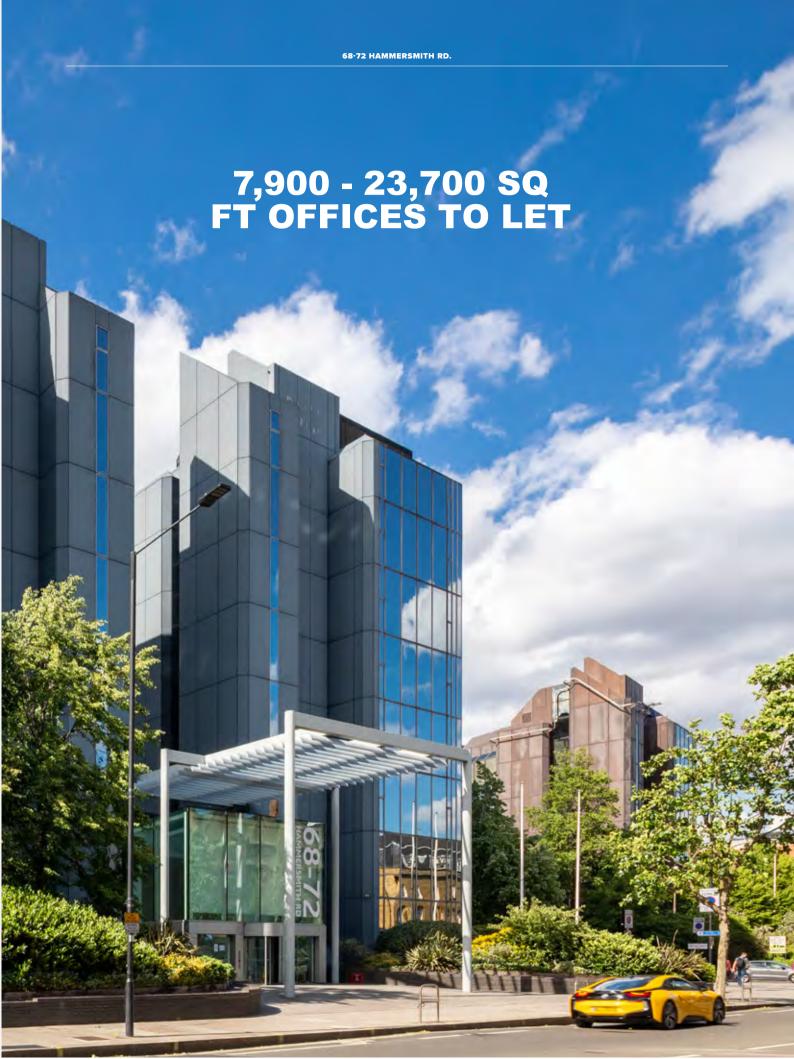

# ACCOMMODATION

| TOTAL        | 23,700 | 2,202 |
|--------------|--------|-------|
| Ground floor | 7,900  | 734   |
| 1st floor    | 7,900  | 734   |
| 5th floor    | 7,900  | 734   |
|              | sq ft  | sq m  |