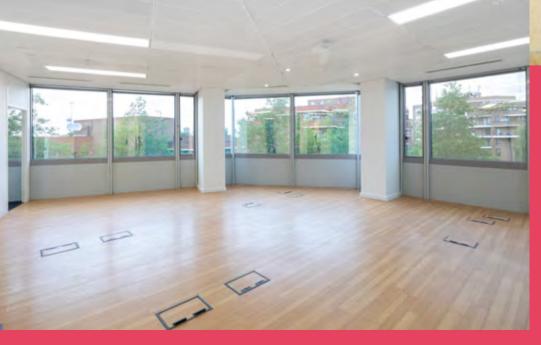

# **SPECIFICATION**

The accommodation benefits from the following:

- Air-conditioning;
- Full access raised floor;
- Metal tile suspended ceiling;
- New WC's;
- 2 x Passenger Lifts;
- On site parking;
- Commissionaire;
- 24-Hour Access.

# ACCOMMODATION

| TOTAL        | 23,700 | 2,202 |
|--------------|--------|-------|
| Ground floor | 7,900  | 734   |
| 1st floor    | 7,900  | 734   |
| 5th floor    | 7,900  | 734   |
|              | sq ft  | sq m  |