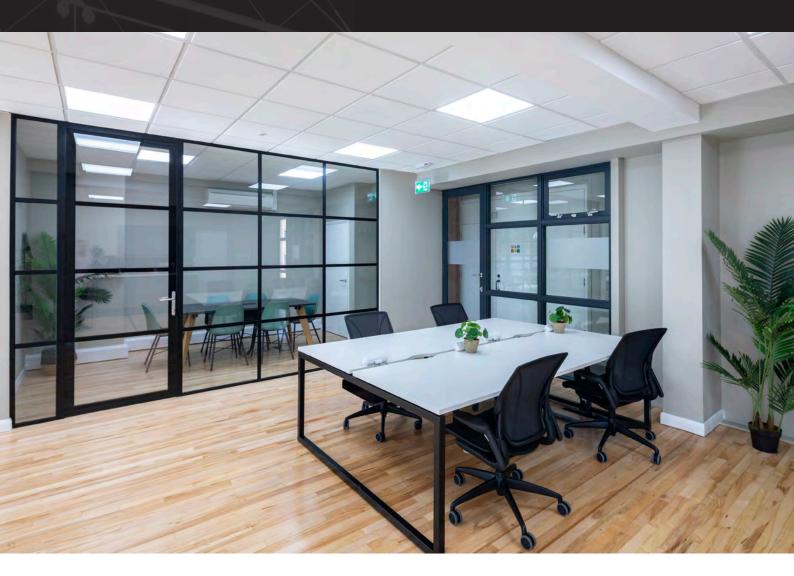

### <u> Plaza 535</u>

535 KING'S ROAD CHELSEA LONDON SW10 OSZ

**Plaza 535** comprises a purpose-built office building situated around an attractive courtyard. The office space is recently refurbished, comes fully fitted and data ready. There is on-site car parking accessed via Lots Road.

#### FEATURES

- ightarrow Courtyard office development
- ightarrow Fully fitted, including breakout areas
- ightarrow Fully cabled with superfast broadband
- ightarrow Private kitchen with integrated appliances
- ightarrow Private meeting rooms
- ightarrow 3 passenger lifts
- ightarrow On-site car parking
- ightarrow 24 Hour access & security