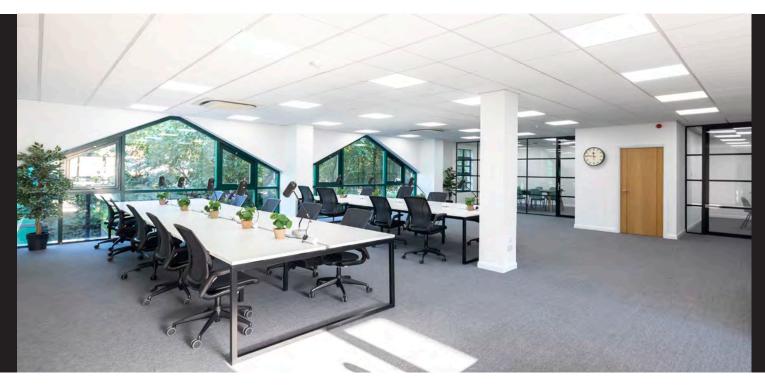

### <u> Plaza 535</u>

535 KING'S ROAD CHELSEA LONDON SW10 OSZ

**Plaza 535** comprises a purpose-built office building situated around an attractive courtyard. The office space is recently refurbished, comes fully fitted and data ready. There is on-site car parking accessed via Lots Road.

#### FEATURES

- ightarrow Courtyard office development
- ightarrow Fully fitted, including breakout areas
- ightarrow Fully cabled with superfast broadband
- ightarrow Private kitchen with integrated appliances
- ightarrow Private meeting rooms
- ightarrow 3 passenger lifts
- ightarrow On-site car parking
- ightarrow 24 Hour access & security