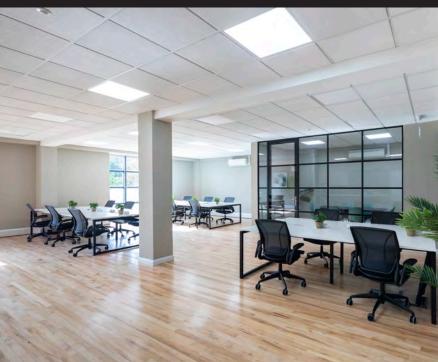

### <u> Plaza 535</u>

535 KING'S ROAD CHELSEA LONDON SW10 OSZ

**Plaza 535** comprises a purpose-built office building situated around an attractive courtyard. The office space is recently refurbished, comes fully fitted and data ready. There is on-site car parking accessed via Lots Road.

#### FEATURES

- ightarrow Courtyard office development
- ightarrow Fully fitted, including breakout areas
- ightarrow Fully cabled with superfast broadband
- ightarrow Private kitchen with integrated appliances
- ightarrow Private meeting rooms
- ightarrow 3 passenger lifts
- ightarrow On-site car parking
- ightarrow 24 Hour access & security