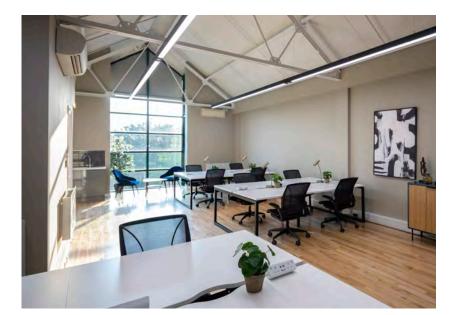

### <u> Plaza 535</u>

535 KING'S ROAD CHELSEA LONDON SW10 OSZ

**Plaza 535** comprises a purpose-built office building situated around an attractive courtyard. The office space is recently refurbished, comes fully fitted and data ready. There is on-site car parking accessed via Lots Road.

#### FEATURES

- ightarrow Courtyard office development
- ightarrow Fully fitted, including breakout areas
- ightarrow Fully cabled with superfast broadband
- ightarrow Private kitchen with integrated appliances
- ightarrow Private meeting rooms
- ightarrow 3 passenger lifts
- ightarrow On-site car parking
- ightarrow 24 Hour access & security