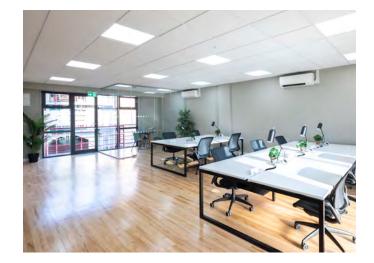

### <u> Plaza 535</u>

535 KING'S ROAD CHELSEA LONDON SW10 OSZ

**Plaza 535** comprises a purpose-built office building situated around an attractive courtyard. The office space is recently refurbished, comes fully fitted and data ready. There is on-site car parking accessed via Lots Road.

#### FEATURES

- ightarrow Courtyard office development
- ightarrow Fully fitted, including breakout areas
- ightarrow Fully cabled with superfast broadband
- ightarrow Private kitchen with integrated appliances
- ightarrow Private meeting rooms
- ightarrow 3 passenger lifts
- ightarrow On-site car parking
- ightarrow 24 Hour access & security