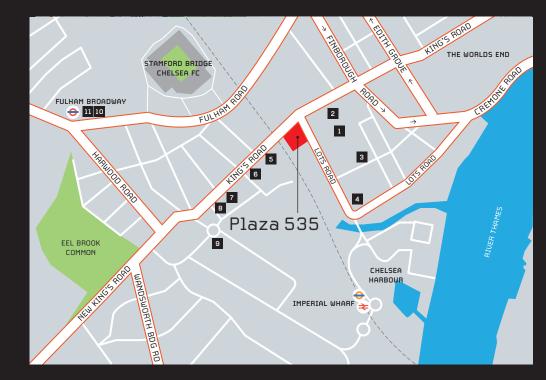

Rates billed separately by local authority quarterly. .

•

Exclusive of VAT. Simple flexible leases. ٠

A prime business location with an abundance of amenities within a short walk.

The property is located at the junction of King's Road and Lots Road close to Fulham Broadway Underground station (District Line) which is a 9 minute walk. Imperial Wharf overground station is a 5 minute walk, providing access to Clapham Junction and Shepherds Bush.

#### Local Amenities

| 1  | Embargo Republica |
|----|-------------------|
| 2  | Jak's Kings Road  |
| З  | Chelsea Ram       |
| 4  | Lots Road Pub     |
| 5  | The Lost Hours    |
| 6  | Megan's           |
| 7  | Motus Strength    |
| 8  | Tesco Express     |
| 9  | The Rose          |
| 10 | Sainsbury's       |
| 11 | David Lloyd       |
|    |                   |