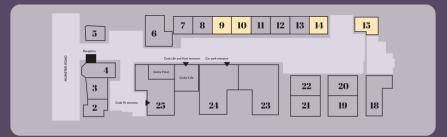

## **Accommodation**

| UNIT | SIZE SQ FT | <b>INCLUSIVE RENT</b> |
|------|------------|-----------------------|
| 9.1  | 1,015      | £4,820 pcm            |
| 10.1 | 965        | £4,600 pcm            |
| 14.1 | 854        | £4,060 pcm            |
| 15.1 | 978        | £4,660 pcm            |

### Site Plan

For further information contact