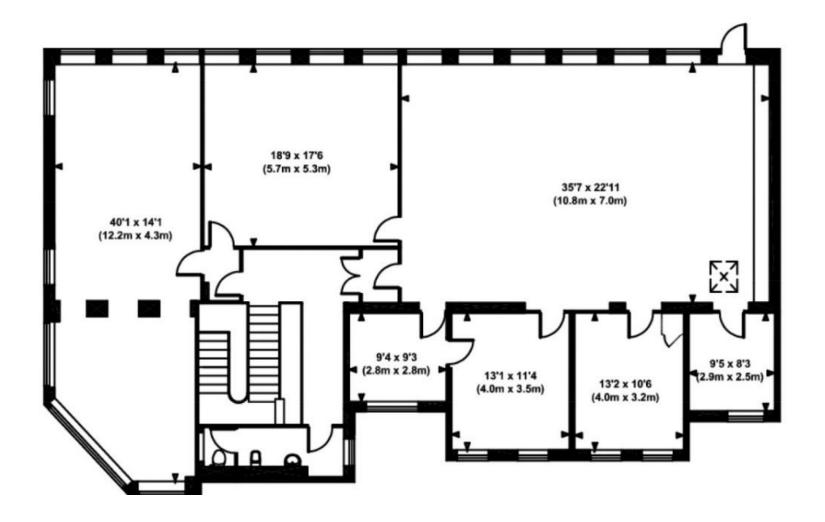

# **AVAILABILITY**

| FLOOR       | SQ FT       |  |  |
|-------------|-------------|--|--|
| First Floor | 2,155 sq ft |  |  |