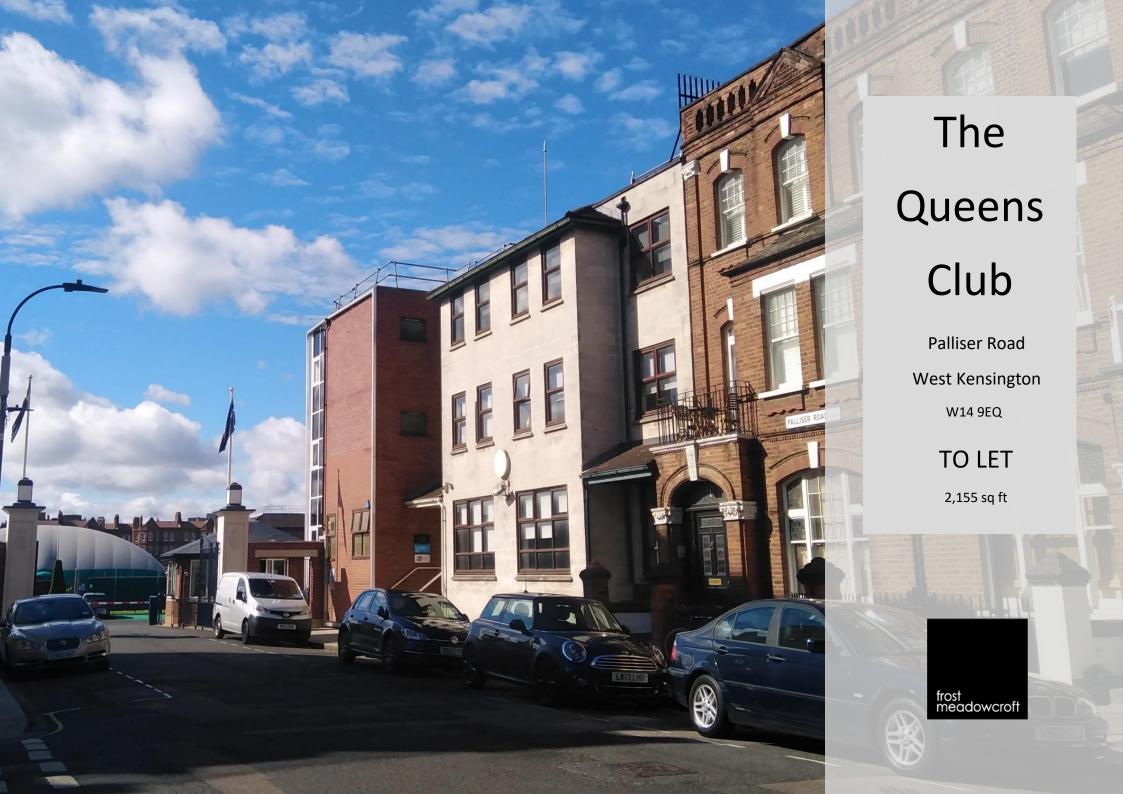

## **DESCRIPTION**

Internally the offices provide good quality open plan accommodation, with two purpose-built boardrooms which overlook the Queens tennis club.

- Kitchen
- Bike racks
- 4 parking spaces, on a separate licence of £2,000 per annum per space
- Outdoor terrace

# **AVAILABILITY**

| FLOOR       | SQ FT       |  |  |
|-------------|-------------|--|--|
| First Floor | 2,155 sq ft |  |  |