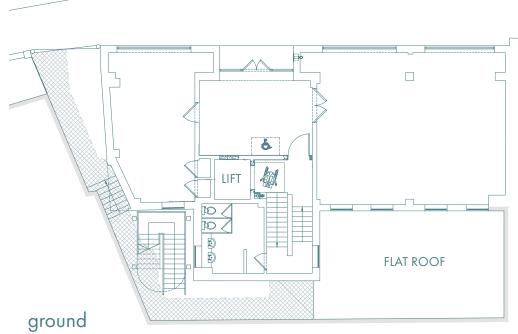

| FLOOR           | AREA sq ft | AREA sq m |
|-----------------|------------|-----------|
| Fourth          | 695        | 64.6      |
| Third mezzanine | 117        | 10.9      |
| Third           | 1,208      | 112.1     |
| Second          | 1,230      | 114.3     |
| First           | 1,231      | 114.4     |
| Ground          | 1,796      | 166.9     |
| Lower ground    | 1,537      | 142.8     |
| Total           | 7,814      | 726       |

### **Utilities**

Very favourable electric & gas rates fixed until 2023 Indicative floor plans - final layout and subdivinon to be determined by occupier.

# PLANS