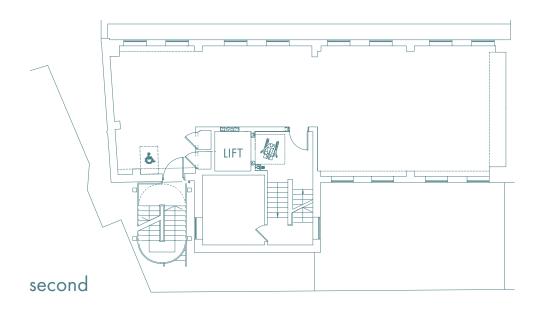

| FLOOR           | AREA sq ft | AREA sq m |
|-----------------|------------|-----------|
| Fourth          | 695        | 64.6      |
| Third mezzanine | 117        | 10.9      |
| Third           | 1,208      | 112.1     |
| Second          | 1,230      | 114.3     |
| First           | 1,231      | 114.4     |
| Ground          | 1,796      | 166.9     |
| Lower ground    | 1,537      | 142.8     |
| Total           | 7,814      | 726       |

### **Utilities**

Very favourable electric & gas rates fixed until 2023 Indicative floor plans - final layout and subdivinon to be determined by occupier.

# PLANS