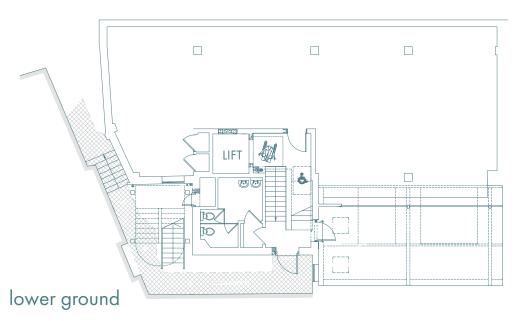

| FLOOR           | AREA sq ft | AREA sq m |
|-----------------|------------|-----------|
| Fourth          | 695        | 64.6      |
| Third mezzanine | 117        | 10.9      |
| Third           | 1,208      | 112.1     |
| Second          | 1,230      | 114.3     |
| First           | 1,231      | 114.4     |
| Ground          | 1,796      | 166.9     |
| Lower ground    | 1,537      | 142.8     |
| Total           | 7,814      | 726       |

### **Utilities**

Very favourable electric & gas rates fixed until 2023 Indicative floor plans - final layout and subdivinon to be determined by occupier.

# PLANS