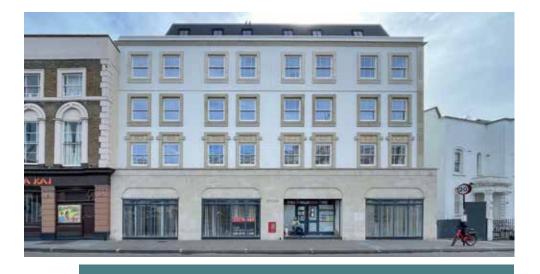

# ACCOMMODATION

A very prominent self-contained building which has recently been extended to provide accommodation over lower ground to 4th floors with a new fire escape serving all floors. The building, originally and office building has more recently been occupied by an educational occupier and therefore benefits from this planning use. We will consider alternative uses such as **Medical**, **Showroom** and **Offices** would also be suitable, subject to planning.

The floors provide bright mainly open plan space. A new passenger lift serves all floors, the building is otherwise currently in shell and core condition. The landlord will complete the refurbishment to a CAT A standard in accordance with a proposed tenants requirements. There is also the opportunity to obtain some private mews car parking close by on a separate arrangement.