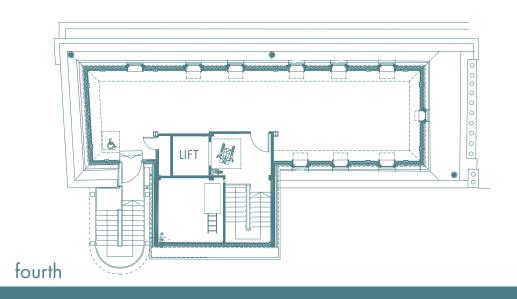

| FLOOR           | AREA sq ft | AREA sq m |
|-----------------|------------|-----------|
| Fourth          | 695        | 64.6      |
| Third mezzanine | 117        | 10.9      |
| Third           | 1,208      | 112.1     |
| Second          | 1,230      | 114.3     |
| First           | 1,231      | 114.4     |
| Ground          | 1,796      | 166.9     |
| Lower ground    | 1,537      | 142.8     |
| Total           | 7,814      | 726       |

### **Utilities**

Very favourable electric & gas rates fixed until 2023 Indicative floor plans - final layout and subdivinon to be determined by occupier.

# PLANS