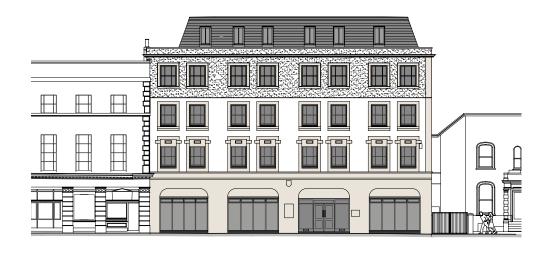

# ACCOMMODATION

A very prominent self-contained building which has recently been extended to provide accommodation over lower ground to 4th floors with a new fire escape serving all floors. The building, originally and office building has more recently been occupied by an educational occupier and therefore benefits from this planning use. We will consider alternative uses such as **Medical**, **Showroom** and **Offices** would also be suitable, subject to planning.

The floors provide bright mainly open plan space. A new passenger lift serves all floors, the building is otherwise currently in shell and core condition. The landlord will complete the refurbishment to a CAT A standard in accordance with a proposed tenants requirements. There is also the opportunity to obtain some private mews car parking close by on a separate arrangement.