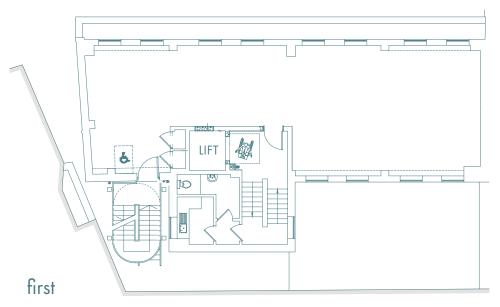

| FLOOR           | AREA sq ft | AREA sq m |
|-----------------|------------|-----------|
| Fourth          | 695        | 64.6      |
| Third mezzanine | 117        | 10.9      |
| Third           | 1,208      | 112.1     |
| Second          | 1,230      | 114.3     |
| First           | 1,231      | 114.4     |
| Ground          | 1,796      | 166.9     |
| Lower ground    | 1,537      | 142.8     |
| Total           | 7,814      | 726       |

### **Utilities**

Very favourable electric & gas rates fixed until 2023 Indicative floor plans - final layout and subdivinon to be determined by occupier.

# PLANS