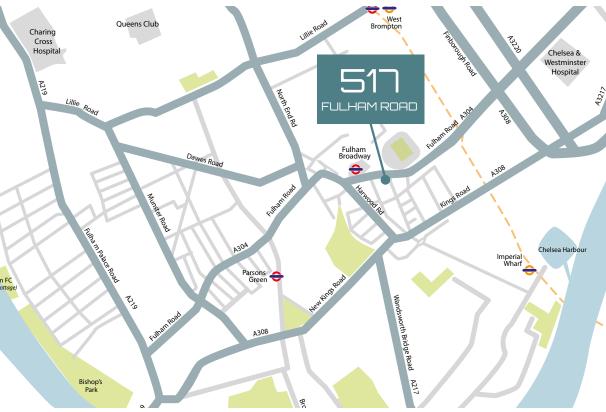

# LOCATION

The building is situated close to Fulham Broadway, almost opposite the Chelsea Village and football ground. Transport facilities are excellent with Fulham Broadway Underground Station (District Line) being approx 200m from the property and numerous bus routes accessible

along Fulham Road. Local facilities include a Sainsburys superstore, Waitrose, and Whole Foods Market as well as erous cafes and restaurants within close proximity.

# Stations

FULHAM BROADWAY
(District Line) 0.2 miles 3 minute walk
PARSONS GREEN
(District Line) 0.7 miles 14 minute walk

# Transport links

| Hammersmith                                      | 13  | mins |
|--------------------------------------------------|-----|------|
| Wimbledon                                        | 18  | mins |
| Victoria                                         | 19  | mins |
| Sloane Square                                    | 19  | mins |
| Paddington                                       | 22  | mins |
| Waterloo                                         | 25  | mins |
| Kings Cross St Pancras                           | .32 | min  |
| Heathrow Terminals 1-3<br>Source: citymapper.com | 53  | mins |