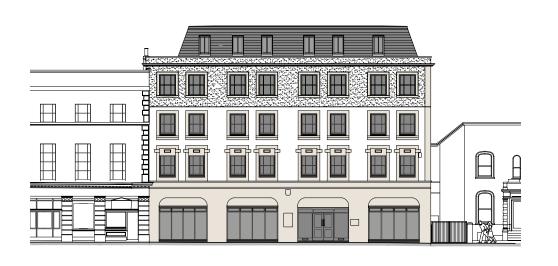

# ACCOMMODATION

A very prominent self-contained building which has recently been extended to provide accommodation over lower ground to 4th floors with a new fire escape serving all floors. The building, originally and office building has more recently been occupied by an educational occupier and therefore benefits from this planning use. We will consider alternative uses such as **Medical**, **Showroom** and **Offices** would also be suitable, subject to planning.

The floors provide bright mainly open plan space. A new passenger lift serves all floors, the building is otherwise currently in shell and core condition. The landlord will complete the refurbishment to a CAT A standard in accordance with a proposed tenants requirements. There is also the opportunity to obtain some private mews car parking close by on a separate arrangement.