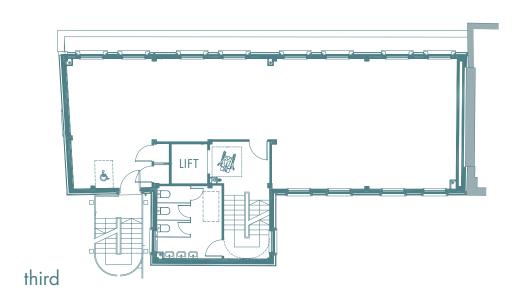

| FLOOR           | AREA sq ft | AREA sq m |
|-----------------|------------|-----------|
| Fourth          | 695        | 64.6      |
| Third mezzanine | 117        | 10.9      |
| Third           | 1,208      | 112.1     |
| Second          | 1,230      | 114.3     |
| First           | 1,231      | 114.4     |
| Ground          | 1,796      | 166.9     |
| Lower ground    | 1,537      | 142.8     |
| Total           | 7,814      | 726       |

### **Utilities**

Very favourable electric & gas rates fixed until 2023 Indicative floor plans - final layout and subdivinon to be determined by occupier.

# PLANS