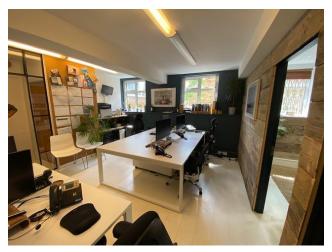

# THE GLASSHOUSE

49a

TO LET 400 - 850 sq ft

The Glasshouse 49a GOLDHAWK ROAD Shepherds Bush W12 8QP

Studios offices

8



Unit 3 Meeting Room



Unit 3 Office



Unit 3 Office

## DESCRIPTION

First and third floor office space available with a contemporary design and good natural light. There are WCs on every floor and a balcony on the fourth floor. The property is accessed by a gated mews off the main road with a parking and delivery area.

# LOCATION

The property is a 1-minute walk from Goldhawk Road underground station (Circle and Hammersmith & City lines) and an 8 minute walk from Shepherd's Bush underground station (central line). The area is a mix of shops and restaurants and is close to Westway and the Great West Road to access the M25. Shepherd's Bush market is a 5 minute walk away and Westfield is within a 15 minute walk.





Unit 11 Office



Unit 11 Kitchen

### ACCOMODATION

| FLOOR / UNIT             | sq ft | sq