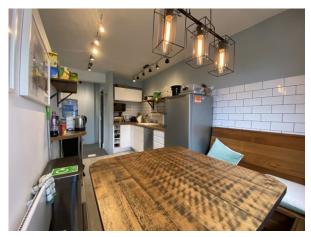

HAWK ROAD Shepherds Bush W12 8QP

Studios offices

8



Unit 3 Meeting Room



Unit 3 Office



Unit 3 Office

## DESCRIPTION

First and third floor office space available with a contemporary design and good natural light. There are WCs on every floor and a balcony on the fourth floor. The property is accessed by a gated mews off the main road with a parking and delivery area.

# LOCATION

The property is a 1-minute walk from Goldhawk Road underground station (Circle and Hammersmith & City lines) and an 8 minute walk from Shepherd's Bush underground station (central line). The area is a mix of shops and restaurants and is close to Westway and the Great West Road to access the M25. Shepherd's Bush market is a 5 minute walk away and Westfield is within a 15 minute walk.





Unit 11 Office



Unit 11 Kitchen

### ACCOMODATION

| FLOOR / UNIT             | sq ft | sq m | RENT (per annum) |
|--------------------------|-------|------|------------------|
| 1 <sup>st</sup> / Unit 3 | 450   | 41.8 | £13,500          |
| 3 <sup>rd</sup> / Unit 8 | 400   | 37.2 | £12,500          |

**Misrepresentation Act 1967:** These particulars are believed to be correct but their accuracy is not guaranteed and they do not form part of any contract. Unless otherwise stated, all prices and rents are quoted exclusive of VAT. Brochure May 2021

**RENT** Please see accommodation table below.

#### TERMS

A new lease from the freeholder with terms to be agreed.

SERVICE CHARGE £8.80

**RATES** £11.50 (to be confirmed through local authority)

**EPC** Rated C



Unit 11 Office

#### AMENITIES

- Fitted