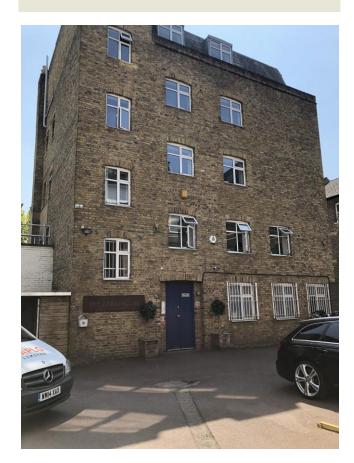

# LOCATION

The property is a 1-minute walk from Goldhawk Road underground station (Circle and Hammersmith & City lines) and an 8 minute walk from Shepherd's Bush underground station (central line). The area is a mix of shops and restaurants and is close to Westway and the Great West Road to access the M25. Shepherd's Bush market is a 5 minute walk away and Westfield is within a 15 minute walk.