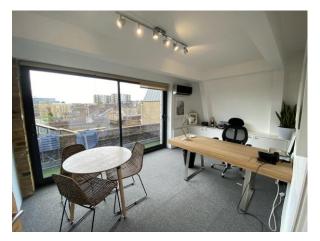

lasshouse 49a GOLDHAWK ROAD Shepherds Bush W12 8QP

Studios offices

8



Unit 3 Meeting Room



Unit 3 Office



Unit 3 Office

## DESCRIPTION

First and third floor office space available with a contemporary design and good natural light. There are WCs on every floor and a balcony on the fourth floor. The property is accessed by a gated mews off the main road with a parking and delivery area.

# LOCATION

The property is a 1-minute walk from Goldhawk Road underground station (Circle and Hammersmith & City lines) and an 8 minute walk from Shepherd's Bush underground station (central line). The area is a mix of shops and restaurants and is close to Westway and the Great West Road to access the M25. Shepherd's Bush market is a 5 minute walk away and Westfield is within a 15 minute walk.





Unit 11 Office



Unit 11 Kitchen

### ACCOMODATION

| FLOOR / UNIT             | sq ft | sq m | RENT (per annum) |
|--------------------------|-------|------|------------------|
| 1 <sup>st</sup> / Unit 3 | 450   | 41.8 | £13,500          |
| 3 <sup>rd</sup> / Unit 8 | 400   | 37.2 | £12,500          |

**Misrepresentation Act 1967:** These particulars are believed to be correct but their accuracy is not guaranteed and they do not form part of any contract. Unless otherwise stated, all prices and rents are quoted exclusive of VAT. Brochure May 2021

**RENT** Please see accommodation table below.

#### TERMS

A new lease from the freeholder with terms to be agreed.

SERVICE CHARGE £8.80

**RATES** £11.50 (to be confirmed through local authority)

**EPC** Rated C



Unit 11 Office

#### A