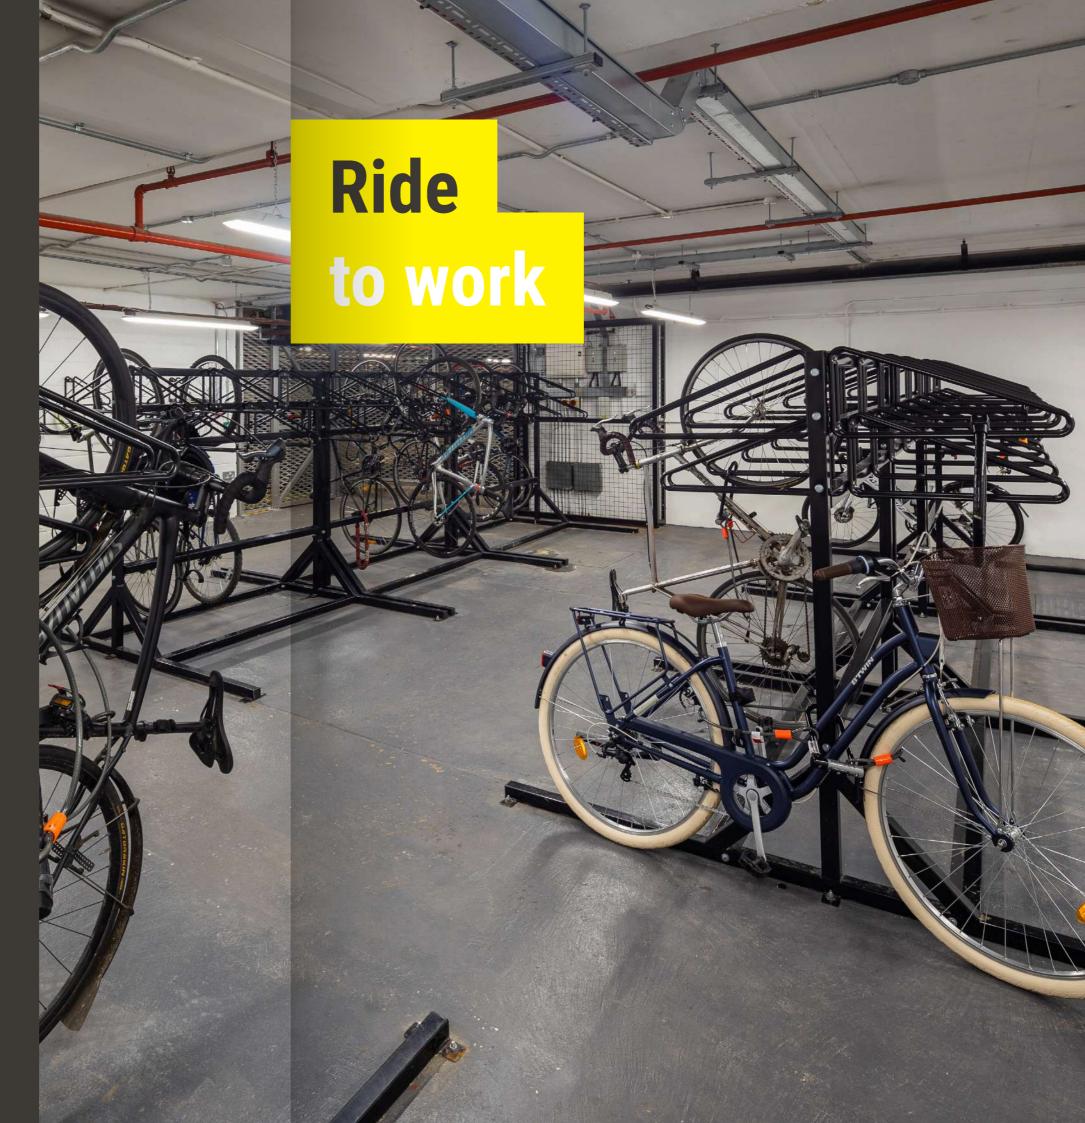

# Ride or run to work and make use of our secure cycle store, showers and drying facilities.

156 Bike spaces

E-scooter parking and charging

12 Showers

Inner tube vending machine

Large secure drying room

Direct street to office access

Cycle repair stand and pump