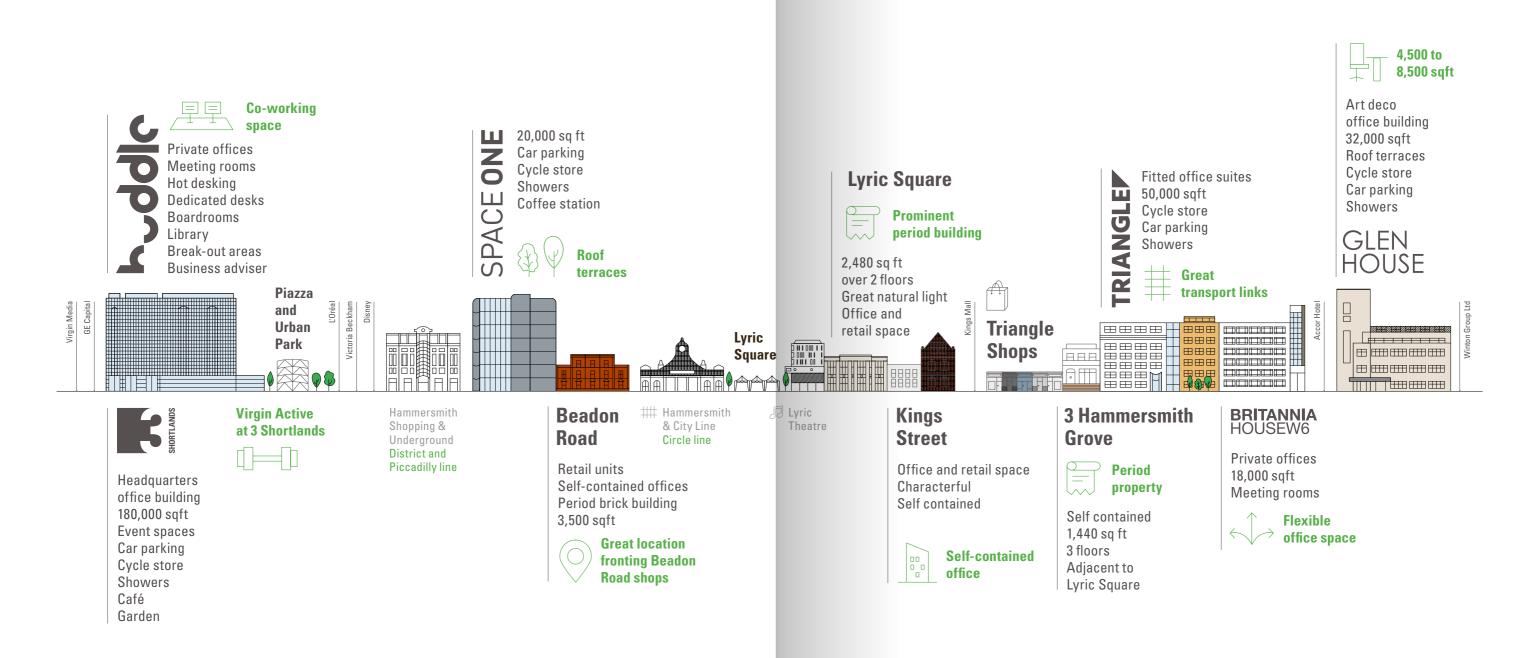

# Introducing Hammersmith Campus

# **The Hammersmith Campus offers** endless opportunities, with spaces to suit every possible need. From 1 desk to 1,000 with co-working, events, cafés, gyms and more.

Shepherds Bush Market 3 mins

> Earls Court 5 mins