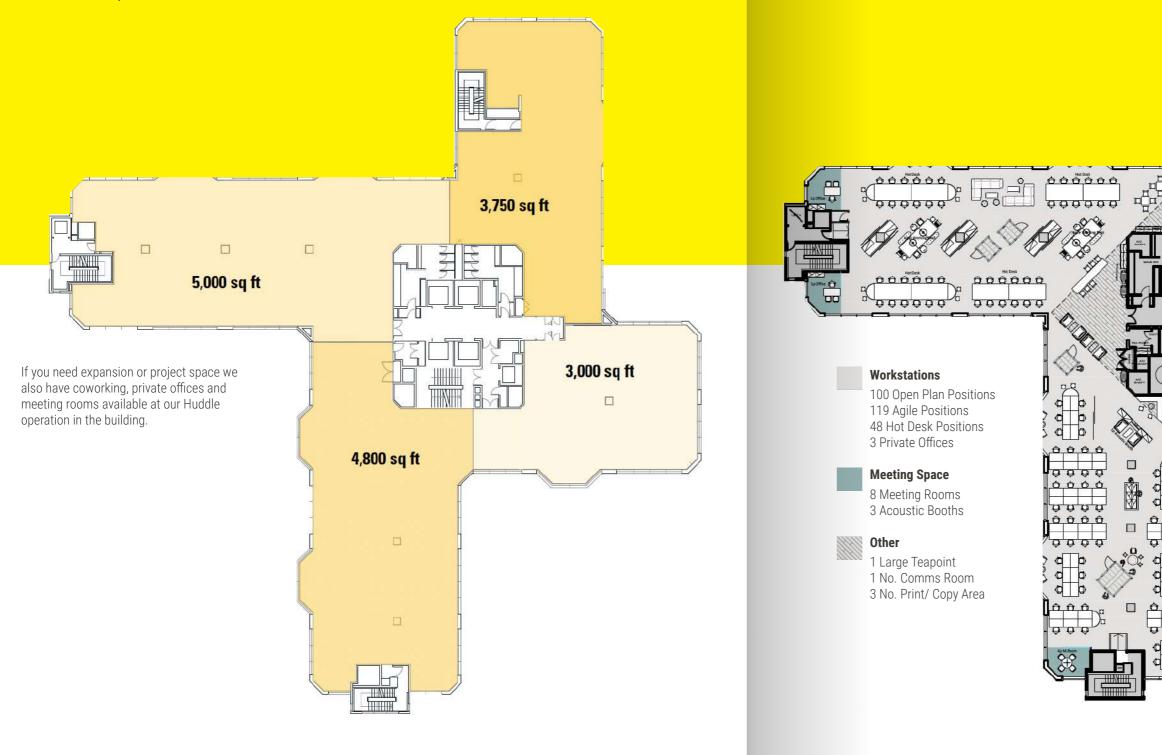

# Available Spaces

We have completed an extensive floor-by-floor refurbishment of the office space to provide a mixture of exposed and smart modern finishes.

These floors are divisible in to separate units from 3,000sq ft upwards.

# Spaces of all sizes with room to grow

Available in wings of 3,000 sq. ft, 5,000 sq. ft, 8,000 sq. ft, 10,000 sq. ft or 11,500 sq. ft or entire floors of 16,250 sq. ft and combinations.