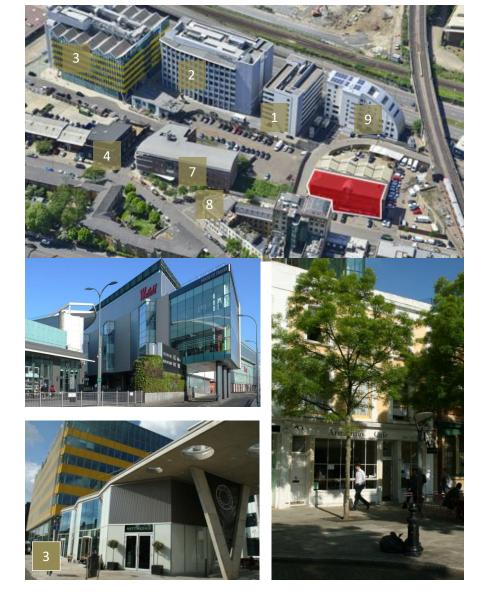

#### LOCAL OCCUPIERS:

- 1. Col Art Group
- 3. Monsoon Accessorize
- 5. Stella McCartney
- 7. Ex Cath Kidston HQ
- 9. Cian House (10 Bard Road)

- 2. Talk Talk
- 4. Mario Testino
- 6. Smith News
- 8. Distiller Records, Live Nation, Me&Em

### LOCATION:

The property is situated on Freston Road on the junction with Bard Road in the area know as Notting Dale in the borough of Kensington & Chelsea. Latimer Road underground station (Hammersmith & City and Circle Lines) is less than five minute walk, while Shepherds Bush station (Central Line and London Overground) is a 14 minute walk. The A40 Westway is situated to the north and provides access to Central and West London. Local amenities include the Armadillo and Notting Dale cafes moments away and Westfield Shopping Centre is within a 10 minute walk providing retail, restaurant and leisure facilities.

Local occupiers include: Stella McCartney, Monsoon Accessorize, ME&EM, Five Guys, Talk Talk, Live Nation.