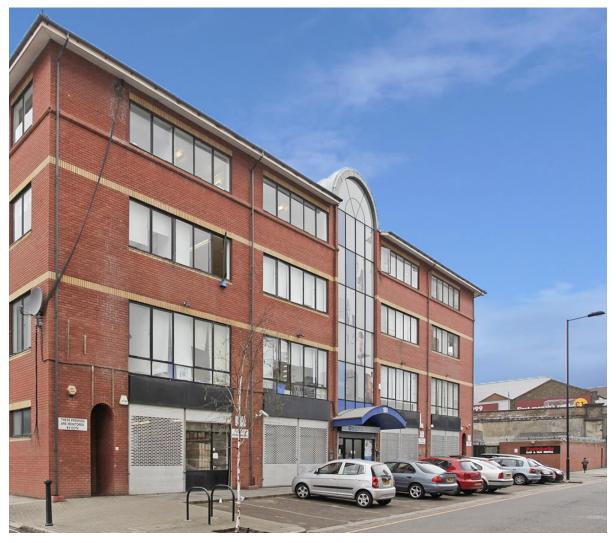

### **DESCRIPTION:**

This 4 storey red brick property comprises 3 upper floors of bright plan studio office space. There are two suites per floor which could be joined together to provide 2,800 sq ft. The character studios benefit from great ceiling height and excellent natural light. A passenger lift also serves all floors.

Car parking spaces may be available at the property subject to availability.

ACCOMODATION: Suite D – Second floor – 1,450 sq ft

RENT: £15.00 per sq ft exclusive per suite.

TERMS: Available on a new short-term lease to be agreed.