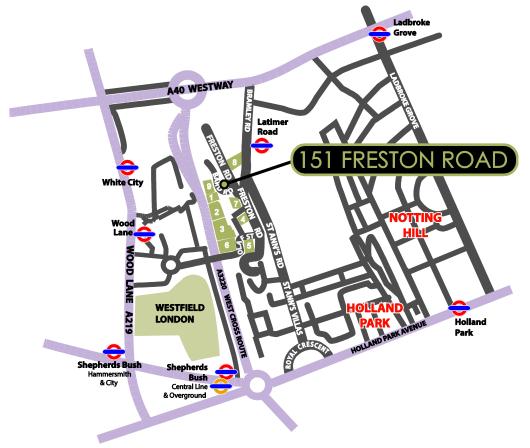

### LOCATION:

The property is situated on Freston Road on the junction with Bard Road in the area know as Notting Dale in the borough of Kensington & Chelsea. Latimer Road underground station (Hammersmith & City and Circle Lines) is less than five minute walk, while Shepherds Bush station (Central Line and London Overground) is a 14 minute walk. The A40 Westway is situated to the north and provides access to Central and West London. Local amenities include the Armadillo and Notting Dale cafes moments away and Westfield Shopping Centre is within a 10 minute walk providing retail, restaurant and leisure facilities.