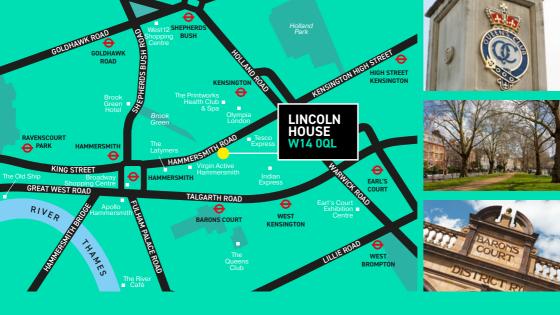

## LOCATION

The building's entrance is located on the corner of Hammersmith Road and Edith Road. There are excellent transport links nearby: Hammersmith (Piccadilly, District, Hammersmith & City and Circle lines), Baron's Court (Piccadilly line), West Kensington (District line) and Kensington Olympia (District line)/overland station are within a few minutes walking distance.