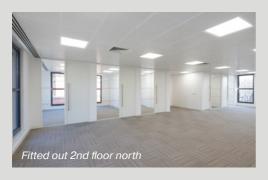

## **AMENITIES**

- Refurbished and fitted out 2nd floor north and south
- Refurbished open plan 1st floor
- Fully accessed raised floors
- 4 pipe fan coil air-conditioning
- Metal tile suspended ceilings
- New LED lighting
- 2 x 10 person passenger lifts
- Excellent natural light
- Commissionaire
- 24/7 access
- Secure bike storage plus 2 showers
- Car parking included in the rent

## **ACCOMMODATION**

| FLOOR            | SQ FT  | SQ M    |
|------------------|--------|---------|
| Part 2nd (North) | 1,500  | 139.3   |
| Part 2nd (North) | 2,908  | 270.2   |
| Part 2nd (South) | 3,424  | 318.1   |
| 1st Floor        | 6,341  | 589.1   |
| TOTAL            | 12,673 | 1,177.4 |