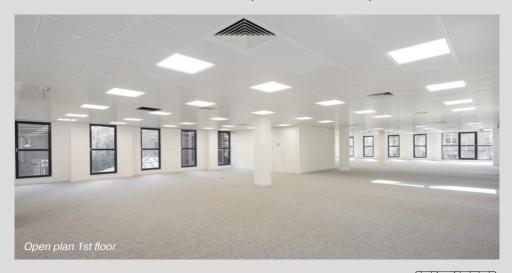

## **AMENITIES**

- Refurbished and fitted out 2nd floor north and south
- Refurbished open plan 1st floor
- Fully accessed raised floors
- 4 pipe fan coil air-conditioning
- Metal tile suspended ceilings
- New LED lighting
- 2 x 10 person passenger lifts
- Excellent natural light
- Commissionaire
- 24/7 access
- Secure bike storage plus 2 showers
- Car parking included in the rent

## **ACCOMMODATION**

| FLOOR            | SQ FT  | SQ M    |
|------------------|--------|---------|
| Part 2nd (North) | 1,500  | 139.3   |
| Part 2nd (North) | 2,908  | 270.2   |
| Part 2nd (South) | 3,424  | 318.1   |
| 1st Floor        | 6,341  | 589.1   |
| TOTAL            | 12,673 | 1,177.4 |