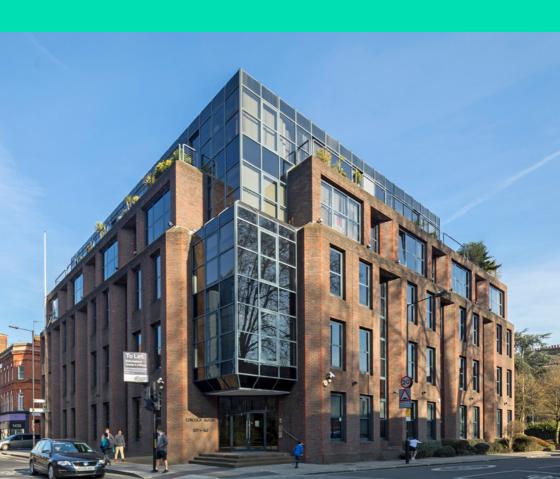

# LINCOLN HOUSE

137-143 HAMMERSMITH ROAD

Refurbished Open Plan and Fittted Out Grade A Offices Flexible leases from 1,500 - 2,908 - 12,673 sq ft

## LOCATION

The building's entrance is located on the corner of Hammersmith Road and Edith Road. There are excellent transport links nearby: Hammersmith (Piccadilly, District, Hammersmith & City and Circle lines), Baron's Court (Piccadilly line), West Kensington (District line) and Kensington Olympia (District line)/overland station are within a few minutes walking distance.